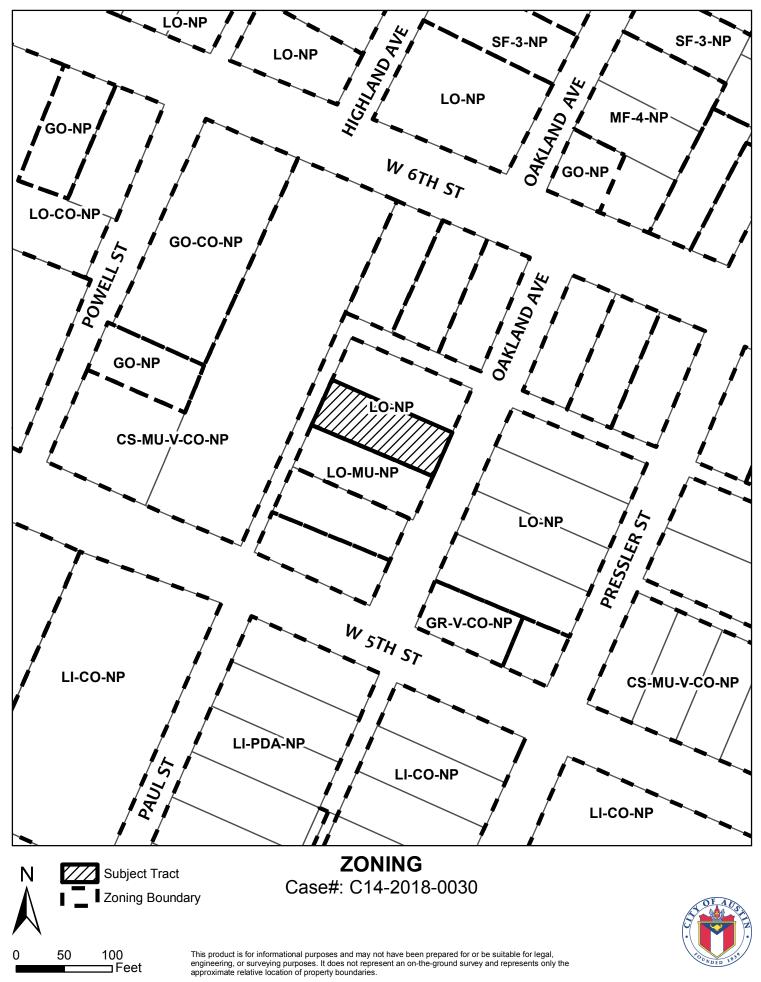

locally known as 506 Oakland Avenue in the City of Austin, Travis County, Texas, generally identified in the map attached as **Exhibit "A**".

**PART 2.** The Property is subject to Ordinance No. 20020926-026 that established zoning for the Old West Austin Neighborhood Plan.