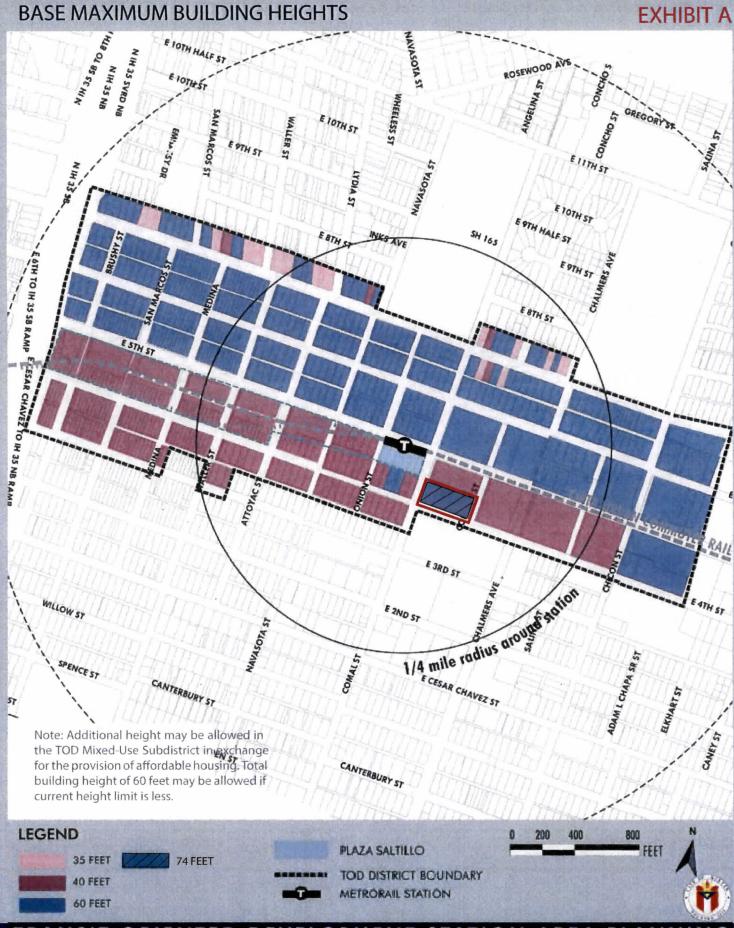

## BE IT ORDAINED BY THE CITY COUNCIL OF THE CITY OF AUSTIN:

**PART 1.** Exhibit D to Ordinance No. 20081211-083 (*Plaza Saltillo TOD Station Area Plan*) is amended by amending *Base Maximum Building Heights* to change the base maximum building height from 40 feet to 74 feet on the property located at 1600, 1602, 1604, 1606, 1608 and 1610 East 4<sup>th</sup> Street, as shown on **Exhibit "A"** to this ordinance, and described in File NPA-2017-0002.01 at the Planning and Zoning Department.