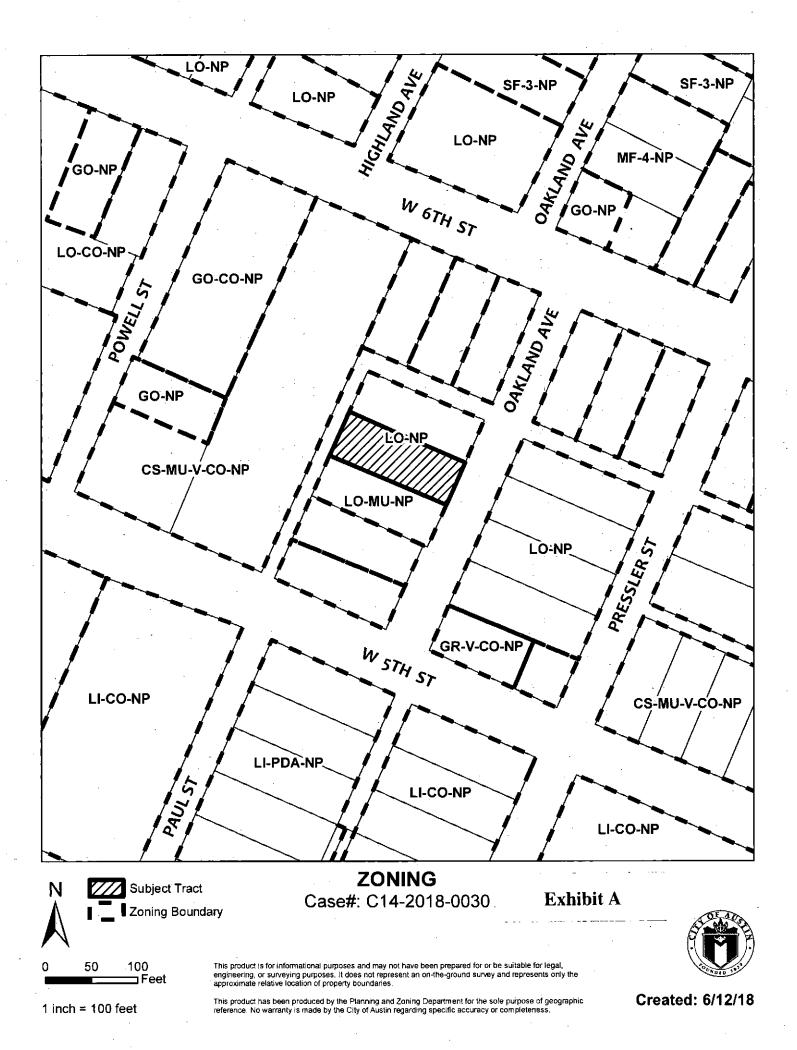

locally known as 506 Oakland Avenue in the City of Austin, Travis County, Texas, generally identified in the map attached as **Exhibit "A**".

**PART 2.** The Property is subject to Ordinance No. 20020926-026 that established zoning for the Old West Austin Neighborhood Plan.