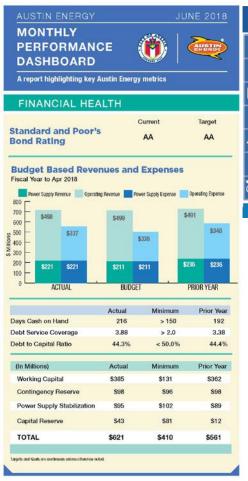

treatmentous task that Austin Energy tasks every day through the Utility Contact Center

Austri Energy meneges billing for all Ce Austri utilibles, including Austri Water a Austri Brownier Berovers, The Littley Co riter is the correction between custoffwers \$18 or On it Austria accounts in YY 2015. Contract Curber harmous make their 15 from it sheet of the YY 2015. One interesting with Coty of Austria manment. On seeings it is sheet their 10,000 accounts of the Coty of Austria Coty of Aus

ry day, Audin Elbergy enil its staff are stomer Driven and Community Footset ising the trust and value through its CENTER INTERACTIONS:
Average Monthly Interactions
126,389
FY 2017 Total Interaction
1,516,673



# Power Supply Data Available Online









# Revenue & Expense Data Available Online











# Customer Driven. Community Focused.