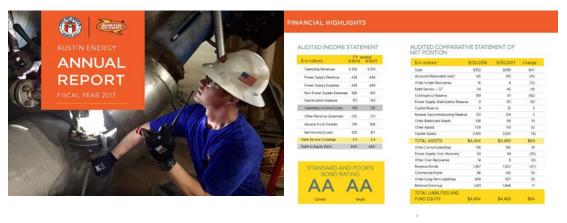

# Fiscal Year 2015 Austin Energy Annual Performance Report

- •51 tables and 3 charts included in the report
- Categories of performance measures
  - Operations and Finance (Customer Sales, Bad Debt, Generation Capacity/Capacity Factor, etc)
  - Clean and Efficient (Plant Emissions, Energy Efficiency Program Expenditures, Solar Rebate Program, etc)
  - Affordable (Average Residential, Commercial and Industrial Rates, Power Supply Adjustment)
  - Excellent Customer Service (Line Clearance, Utility Contact Center, 3-1-1, etc)