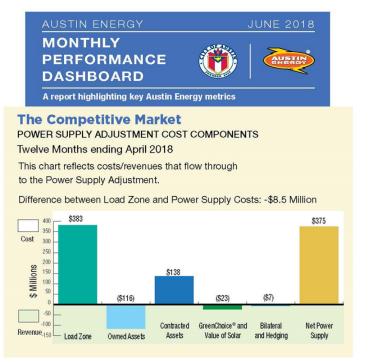

ed to the services the City of Austin provides on a treatmentous task that Austin Energy tasks every day through the Utility Contact Center

Austri Energy meneges billing for all Ce Austri utilibles, including Austri Water a Austri Brownier Berovers, The Littley Co riter is the correction between custoffwers \$18 or On it Austria accounts in YY 2015. Contract Curber harmous make their 15 from it sheet of the YY 2015. One interesting with Coty of Austria manment. On seeings it is sheet their 10,000 accounts of the Coty of Austria Coty of Aus

ry day, Audin Elbergy enil its staff are stomer Driven and Community Footset ising the trust and value through its CENTER INTERACTIONS:
Average Monthly Interactions
126,389
FY 2017 Total Interaction
1,516,673



# Power Supply Data Available Online









# Revenue & Expense Data Available Online











# Customer Driven. Community Focused.