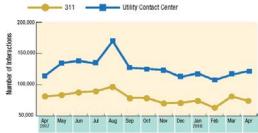

### City of Austin Utility Contact Center and 311

CUSTOMER INTERACTIONS

### SERVICE LEVEL

The service level target for the Utility Contact Center is 90 percent of all calls

The service level target for the 311 is 90 percent of all calls answered in 30 seconds.

| Month                            | Apr | May | Jun | Jul | Aug | Sep | Oct | Nov | Dec | Jan<br>2018 | Feb | Mar | Apr<br>2018 |
|----------------------------------|-----|-----|-----|-----|-----|-----|-----|-----|-----|-------------|-----|-----|-------------|
| Utility<br>Contact<br>Center (%) | 90  | 90  | 91  | 90  | 91  | 90  | 90  | 86  | 93  | 93          | 96  | 94  | 94          |
| 311 (%)                          | 92  | 94  | 91  | 86  | 87  | 91  | 95  | 96  | 95  | 95          | 94  | 90  | 90          |

ry day, Audin Elbergy enil its staff are stomer Driven and Community Footset ising the trust and value through its CENTER INTERACTIONS:
Average Monthly Interactions
126,389
FY 2017 Total Interaction
1,516,673