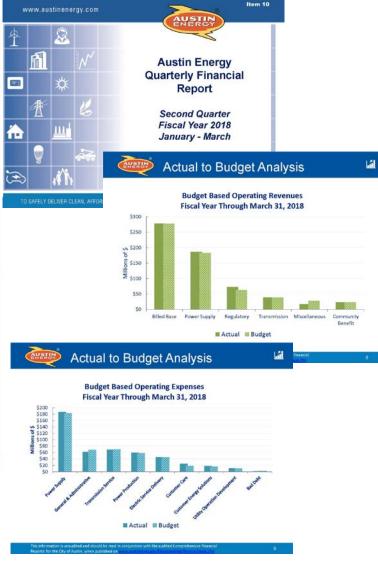

reatmentous task that Austin Energy tasks every day through the Utility Contact Center

Austri Energy meneges billing for all Ce Austri utilibles, including Austri Water a Austri Brownier Berovers, The Littley Co riter is the correction between custoffwers \$18 or On it Austria accounts in YY 2015. Contract Curber harmous make their 15 from it sheet of the YY 2015. One interesting with Coty of Austria manment. On seeings it is sheet their 10,000 accounts of the Coty of Austria Coty of Aus

ry day, Audin Elbergy enil its staff are stomer Driven and Community Footset ising the trust and value through its CENTER INTERACTIONS:
Average Monthly Interactions
126,389
FY 2017 Total Interaction
1,516,673



# Power Supply Data Available Online









# Revenue & Expense Data Available Online











# Customer Driven. Community Focused.