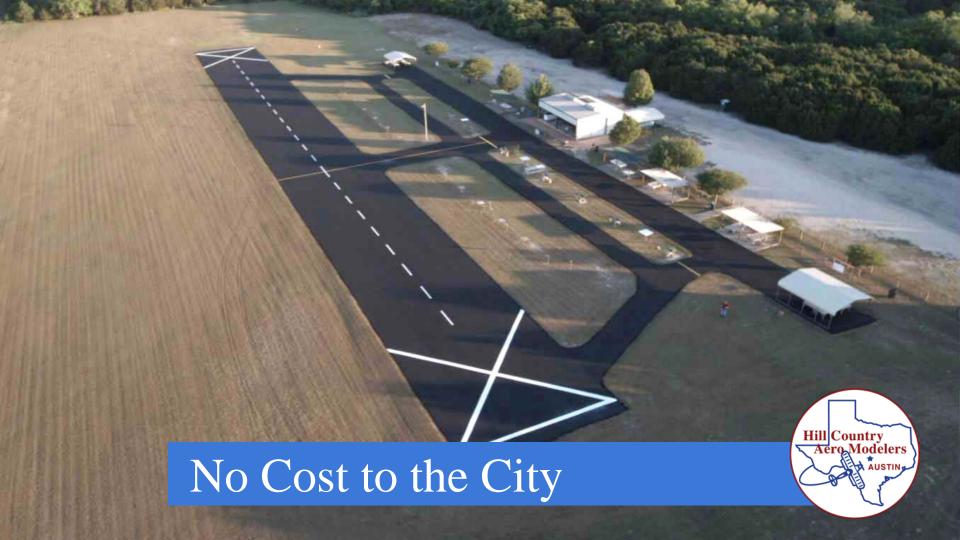

# Celebrating 25 Years

In partnership with

- ★ 32 Acres Total
- ★ 12 Acres Cleared
- **★** Paved Runway
- ★ 12' x 24' building
- ★ 5 Shade Shelters
- **★** Solar system
- **★** Insured
- ★ AMA Sanctioned Field
- **★** Waste Services
- ★ Secured

# A Major Park Investment