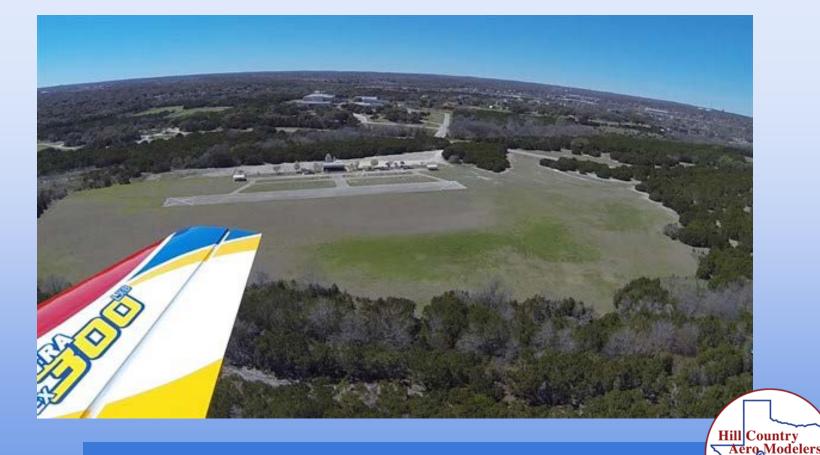

# Celebrating 25 Years

In partnership with

- ★ 32 Acres Total
- ★ 12 Acres Cleared
- **★** Paved Runway
- ★ 12' x 24' building
- ★ 5 Shade Shelters
- **★** Solar system
- **★** Insured
- ★ AMA Sanctioned Field
- **★** Waste Services
- ★ Secured