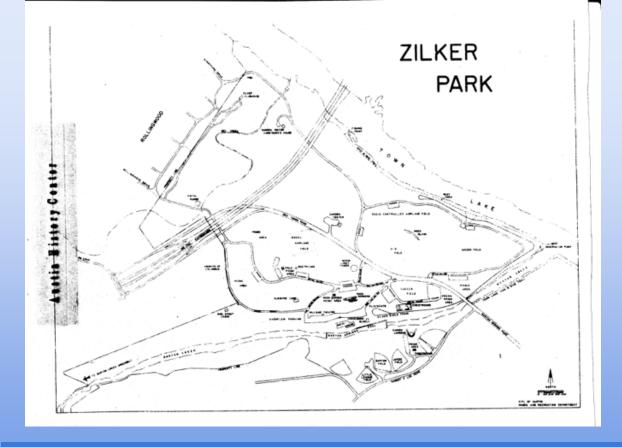

# Celebrating 25 Years

In partnership with







- ★ 32 Acres Total
- ★ 12 Acres Cleared
- **★** Paved Runway
- ★ 12' x 24' building
- ★ 5 Shade Shelters
- **★** Solar system
- **★** Insured
- ★ AMA Sanctioned Field
- **★** Waste Services
- ★ Secured





# A Major Park Investment





# 70 Year Relationship





Zilker Park Entrance March 25, 1948

#### 70 Year Relationship





Mary Moore Searight Entrance June, 2018

#### 70 Year Relationship







RC Aircraft Flight Lessons with Buddy Box System

# New Members and Pilot Training







Paredes Middle School Classes

Small Middle School Robotics Class

### Educational Partnerships







University of Texas Engineering Classes

## Educational Partnerships





- **★** Fundraising
- **★** Seminars
- **★** Fun Fly
- **★** Competitions
- **★** Demonstrations



#### Hosts Local and National Events



#### Thank you for supporting Model Aviation!