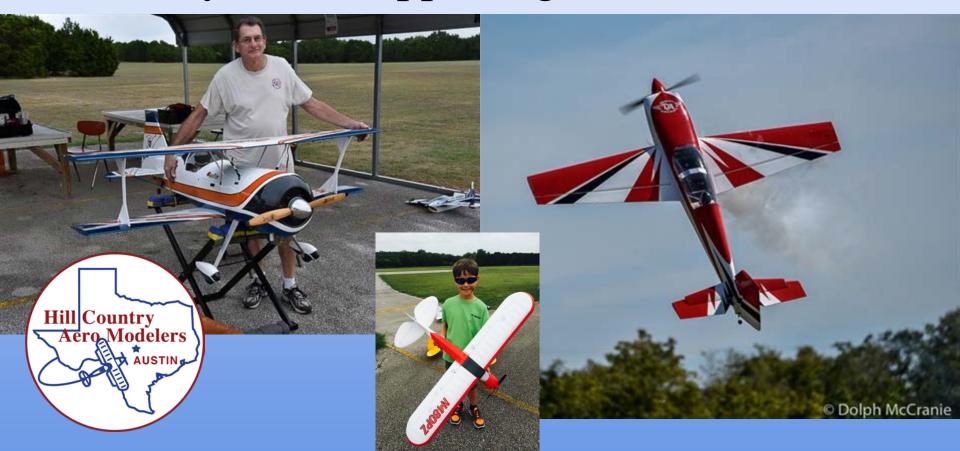

★ 12' x 24' building
- ★ 5 Shade Shelters
- **★** Solar system
- **★** Insured
- ★ AMA Sanctioned Field
- **★** Waste Services
- ★ Secured





# A Major Park Investment





# 70 Year Relationship





Zilker Park Entrance March 25, 1948

#### 70 Year Relationship





Mary Moore Searight Entrance June, 2018

#### 70 Year Relationship







RC Aircraft Flight Lessons with Buddy Box System

# New Members and Pilot Training







Paredes Middle School Classes

Small Middle School Robotics Class

### Educational Partnerships







University of Texas Engineering Classes

## Educational Partnerships





- **★** Fundraising
- **★** Seminars
- **★** Fun Fly
- **★** Competitions
- **★** Demonstrations



#### Hosts Local and National Events



#### Thank you for supporting Model Aviation!