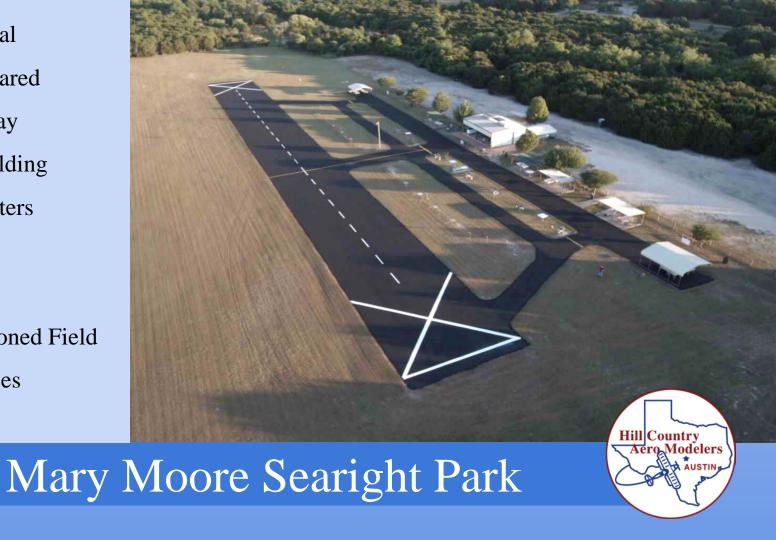

# Celebrating 25 Years

In partnership with

- ★ 32 Acres Total
- ★ 12 Acres Cleared
- **★** Paved Runway
- ★ 12' x 24' building
- ★ 5 Shade Shelters
- **★** Solar system
- **★** Insured
- ★ AMA Sanctioned Field
- **★** Waste Services
- ★ Secured

#### 70 Year Relationship

Mary Moore Searight Entrance June, 2018