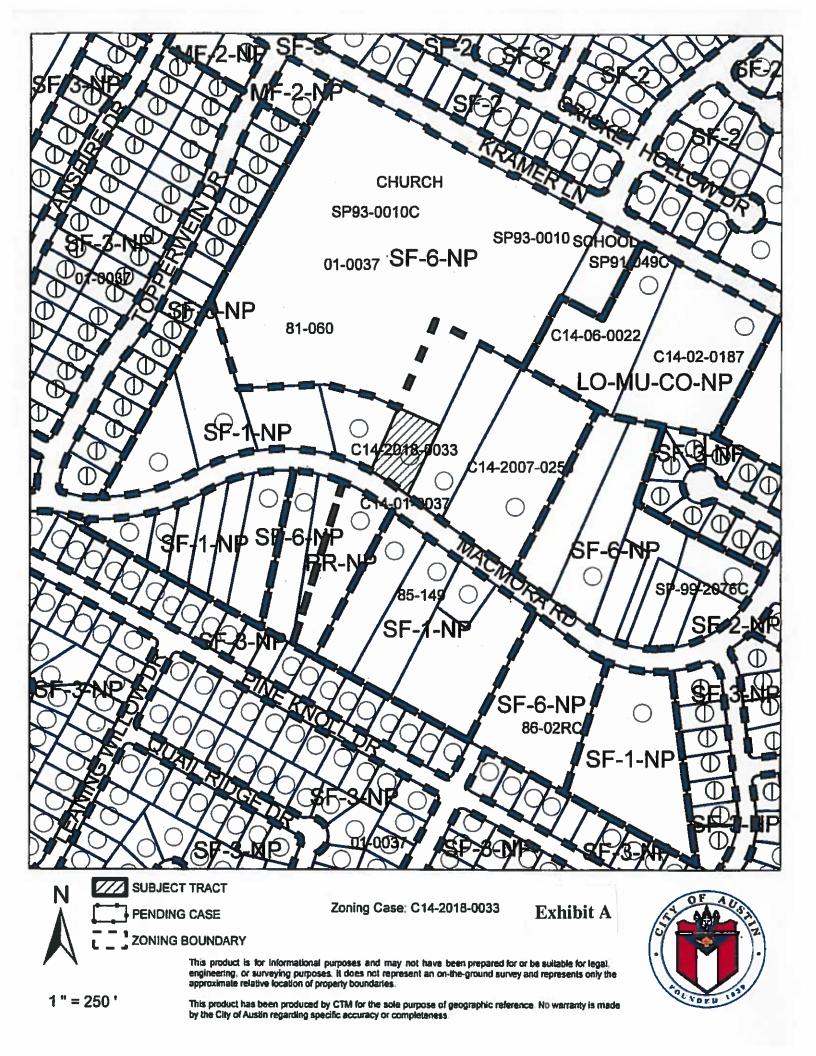

locally known as 10610 Macmora Road in the City of Austin, Travis County, Texas, generally identified in the map attached as **Exhibit "A**".

**PART 2.** The Property is subject to Ordinance No. 010524-94 that established zoning for the North Austin Civic Association Neighborhood Plan.