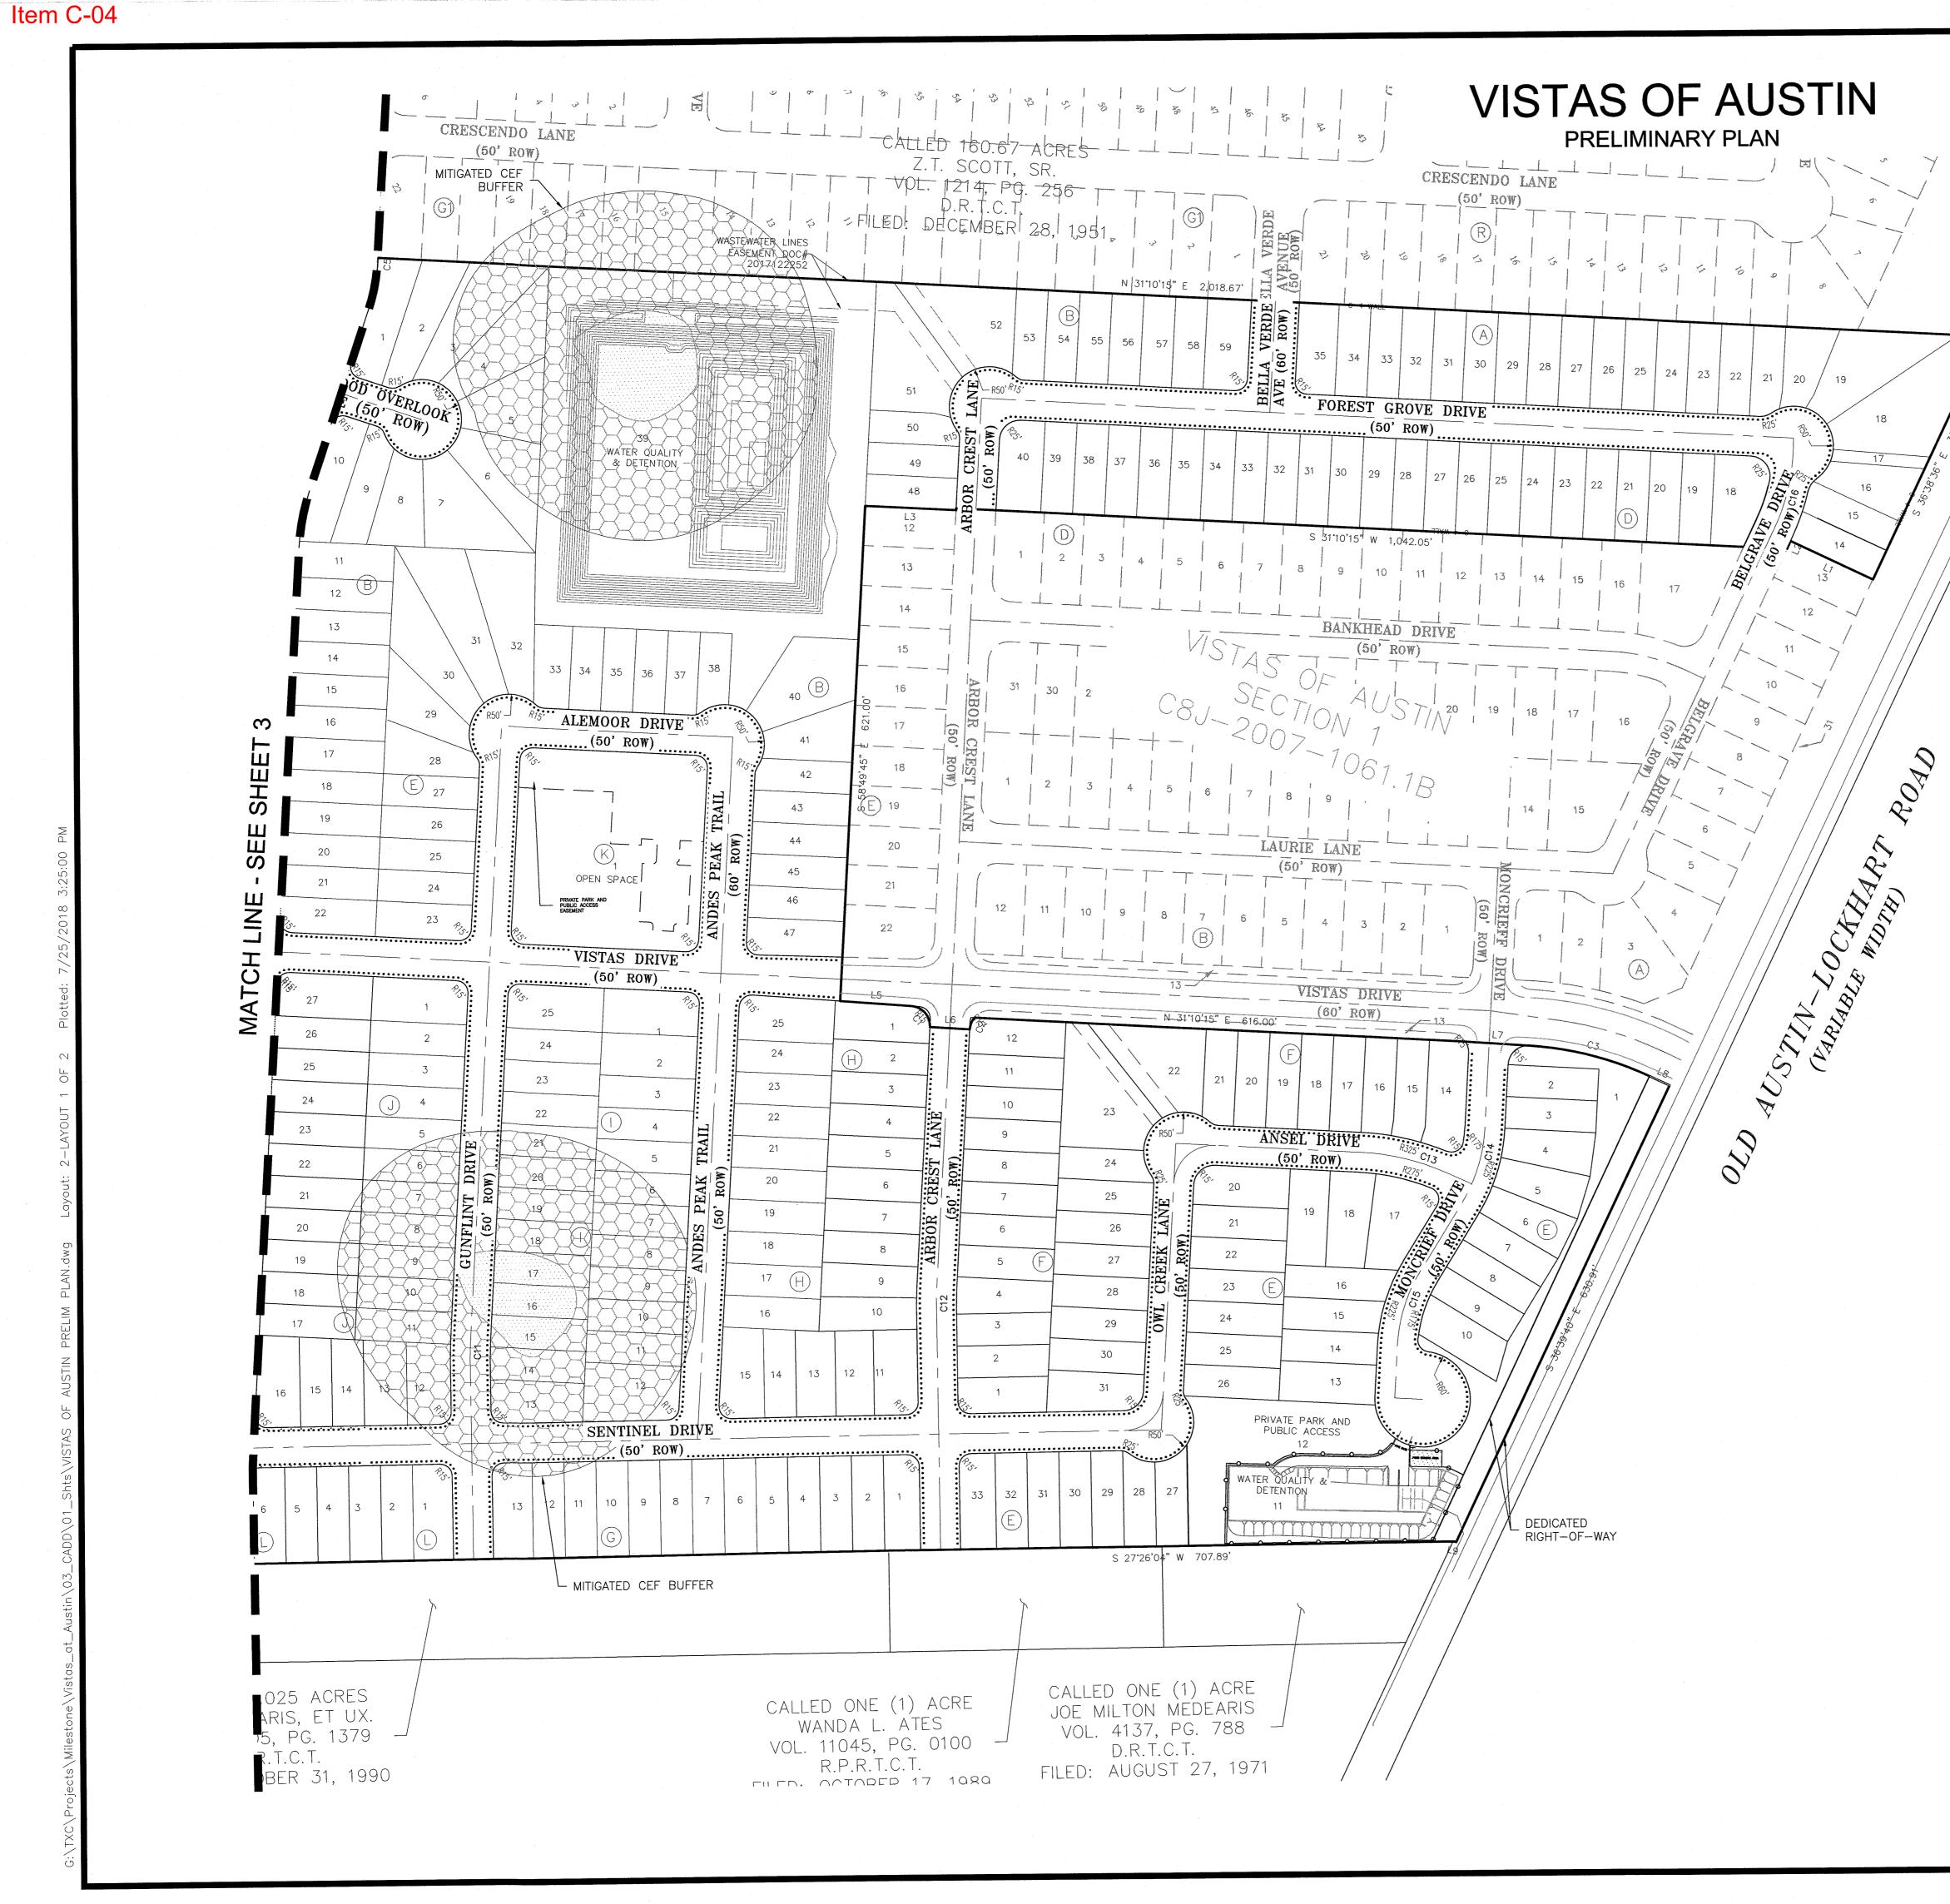

### Item C-04

GENERAL NOTES:

- 1. ALL STREETS IN THE SUBDIVISION WILL BE CONSTRUCTED USING CITY OF AUSTIN URBAN STANDARDS AND WILL BE DEDICATED AS PUBLIC R.O.W. AT FINAL PLATTING.
- 2. THE WATER AND WASTEWATER UTILITY SYSTEM SERVING THIS SUBDIVISION MUST BE IN ACCORDANCE WITH THE CITY OF AUSTIN UTILITY DESIGN CRITERIA. THE WATER AND WASTEWATER UTILITY PLAN MUST BE REVIEWED AND APPROVED BY THE AUSTIN WATER UTILITY. ALL WATER AND WASTEWATER CONSTRUCTION MUST BE INSPECTED BY THE CITY OF AUSTIN. THE LANDOWNER MUST PAY THE CITY INSPECTION FEE WITH THE UTILITY CONSTRUCTION.
- 3. EROSION/SEDIMENTATION CONTROLS ARE REQUIRED ON EACH LOT INCLUDING SINGLE FAMILY AND DUPLEX CONSTRUCTION, PURSUANT TO CITY OF AUSTIN LAND DEVELOPMENT CODE.
- 4. AUSTIN ENERGY HAS THE RIGHT TO PRUNE AND/OR REMOVE TREES, SHRUBBERY, AND OTHER OBSTRUCTIONS TO THE EXTENT NECESSARY TO KEEP THE EASEMENTS CLEAR. AUSTIN ENERGY WILL PERFORM ALL TREE WORK IN COMPLIANCE WITH THE CITY OF AUSTIN LAND DEVELOPMENT CODE.
- 5. THE OWNER/DEVELOPER OF THIS SUBDIVISION SHALL PROVIDE AUSTIN ENERGY WITH ANY EASEMENT AND/OR ACCESS REQUIRED, IN ADDITION TO THOSE INDICATED, FOR THE INSTALLATION AND ONGOING MAINTENANCE OF OVERHEAD AND UNDERGROUND ELECTRIC FACILITIES. THESE EASEMENTS AND/OR ACCESS ARE REQUIRED TO PROVIDE ELECTRIC SERVICE TO THE BUILDING AND WILL NOT BE LOCATED SO AS TO CAUSE THE SITE TO BE OUT OF COMPLIANCE WITH THE CITY OF AUSTIN LAND DEVELOPMENT CODE.
- 6. THE OWNER SHALL BE RESPONSIBLE FOR ANY INSTALLATION OF TEMPORARY EROSION CONTROL, REVEGETATION AND TREE PROTECTION. IN ADDITION, THE OWNER SHALL BE RESPONSIBLE FOR ANY TREE PRUNING AND TREE REMOVAL THAT IS WITHIN TEN FEET OF THE CENTER LANE OF THE OVERHEAD ELECTRICAL FACILITIES DESIGNED TO PROVIDE ELECTRIC SERVICE TO THIS PROJECT. AUSTIN ENERGY WORK SHALL ALSO BE INCLUDED WITHIN THE LIMITS OF CONSTRUCTION FOR THIS PROJECT.
- 7. NO BUILDINGS, FENCES, LANDSCAPING, OR OTHER OBSTRUCTION ARE PERMITTED IN DRAINAGE EASEMENT EXCEPT AS APPROVED BY THE CITY OF AUSTIN AND TRAVIS COUNTY.
- 8. PARKLAND DEDICATION IS REQUIRED PER CITY CODE \$25-1-601, AS AMENDED. LOT 94 BLOCK Q SHALL BE DEDICATED AS PARKLAND PRIOR TO THE PLATTING OF THE 428TH RESIDENTIAL LOT IN THIS PRELIMINARY PLAN. IN ADDITION, EASEMENTS ENSURING PUBLIC ACCESS WILL BE PROVIDED FOR A 0.56 ACRE PRIVATE PARK ON LOT 1 BLOCK K AND A 0.58 ACRE PRIVATE PARK ON LOT 12 BLOCK E. TOGETHER, THESE PUBLIC AND PRIVATE PARKS PROVIDE THE PARKLAND FOR 428 SINGLE-FAMILY RESIDENCES. FEE IN LIEU OF LAND WILL BE REQUIRED PRIOR TO FINAL PLAT APPROVAL FOR THE ADDITIONAL 122 SINGLE-FAMILY RESIDENCES.
- 9. ALL DRAINAGE EASEMENTS ON PRIVATE PROPERTY SHALL BE MAINTAINED BY THE PROPERTY OWNER OR ASSIGNS.
- 10. PRIOR TO THE RECORDING OF ANY FINAL PLAT OF ALL OR A PORTION OF THIS PRELIMINARY PLAN, FISCAL SURETY SHALL BE PROVIDED IN ACCORDANCE WITH SEC. 25-1-112 OF THE LAND DEVELOPMENT CODE FOR THE FOLLOWING SUBDIVISION IMPROVEMENTS:
- 10.A. STREET CONSTRUCTION AND RELATED INFRASTRUCTURE, INCLUDING PAVING, DRAINAGE, SIDEWALKS, WATER SUPPLY AND WASTEWASTER COLLECTION, FOR THE FOLLOWING STREETS: ARBOR CREST LANE, BELLA VERDE AVENUE, FOREST GROVE DRIVE, BELGRAVE DRIVE, OWL CREEK LANE, ANSEL DRIVE, MONCRIEF DRIVE, ANDES PEAK TRAIL, ALEMOOR DRIVE, VISTAS DRIVE, SENTINEL DRIVE, GUNFLINT DRIVE, MARY LEWIS DRIVE, ARDEN FALLS DRIVE, JAMESON DRIVE, BLACKET DRIVE, TIMBER BROOK PASS, HARWOOD OVERLOOK PASS, RAFFERTY LANE, PINE LEAF TRAIL, EL CAPITAN DRIVE, AND MORTON HALL DRIVE.
- 10.B. ENVIRONMENTAL AND SAFETY CONTROLS, AND OTHER RELATED ITEMS (E.G., EROSION AND SEDIMENTATION CONTROLS, RESTORATION, CHANNEL WORK, PIPE IN EASEMENTS, DETENTION, WATER QUALITY PONDS, ETC.) AS DETERMINED PRIOR TO FINAL PLAT APPROVAL. THE RESTORATION COST ESTIMATE WILL BE BASED ON DISTURBED AREAS INCLUDING THE FOLLOWING STREETS: ARBOR CREST LANE, BELLA VERDE AVENUE, FOREST GROVE DRIVE, BELGRAVE DRIVE, OWL CREEK LANE, ANSEL DRIVE, MONCRIEF DRIVE, ANDES PEAK TRAIL, ALEMOOR DRIVE, VISTAS DRIVE, SENTINEL DRIVE, GUNFLINT DRIVE, MARY LEWIS DRIVE, ARDEN FALLS DRIVE, JAMESON DRIVE, BLACKET DRIVE, TIMBER BROOK PASS, HARWOOD OVERLOOK PASS, RAFFERTY LANE, PINE LEAF TRAIL, EL CAPITAN DRIVE, AND MORTON HALL DRIVE.
- FISCAL SECURITY IS NOT REQUIRED FOR STREETS NOT LISTED IN SUBSECTION 11.A.
- 11. THIS PRELIMINARY PLAN IS IN THE FULL-PURPOSE JURISDICTION OF THE CITY OF AUSTIN.
- 12. THE MAINTENANCE OF THE WATER QUALITY CONTROLS REQUIRED ABOVE SHALL BE TO THE STANDARDS AND SPECIFICATIONS CONTAINED IN THE ENVIRONMENTAL CRITERIA MANUAL AND OTHER ORDINANCES AND REGULATIONS OF THE CITY OF AUSTIN.
- 13. PROPERTY OWNER AND/OR HIS/HER ASSIGNS SHALL PROVIDE FOR ACCESS TO THE DRAINAGE EASEMENTS AS MAY BE NECESSARY AND SHALL NOT PROHIBIT ACCESS BY TRAVIS COUNTY AND CITY OF AUSTIN (OR OTHER APPROPRIATE JURISDICTION) FOR INSPECTION OR MAINTENANCE OF SAID EASEMENTS.
- 14. THE OWNER/DEVELOPER IS ADVISED TO OBTAIN APPROVAL FOR ANY NEEDED LICENSE AGREEMENTS PRIOR TO APPROVAL OF THE CONSTRUCTION PLANS. OTHER SPECIAL OR NONSTANDARD TREATMENTS OF THE R.O.W. MAY ALSO REQUIRE A LICENSE AGREEMENT.
- 15. APPROVAL OF THIS PRELIMINARY PLAN DOES NOT CONSTITUTE APPROVAL OF ANY DEVIATION FROM THE CITY'S LAND DEVELOPMENT REGULATIONS IN THE FINAL PLAT, CONSTRUCTION PLAN OR SITE PLAN STAGE, UNLESS SUCH DEVIATIONS HAVE BEEN SPECIFICALLY REQUESTED IN WRITING AND SUBSEQUENTLY APPROVED IN WRITING BY THE CITY. SUCH APPROVALS DO NOT RELIEVE THE ENGINEER OF THE OBLIGATION TO MODIFY THE DESIGN OF THE PROJECT IF IT DOES NOT MEET ALL OTHER CITY LAND DEVELOPMENT REGULATIONS OR IT IS SUBSEQUENTLY DETERMINED THAT THE DESIGN WOULD ADVERSELY IMPACT THE PUBLIC'S SAFETY, HEALTH, WELFARE, OR PROPERTY.
- 16. A 15 FOOT (15') P.U.E. ALONG OLD LOCKHART ROAD WILL BE DEDICATED ON THE FINAL PLAT, AND A 10 FOOT (10') P.U.E. ADJACENT TO ALL STREETS WILL BE DEDICATED ON THE FINAL PLAT.
- 17. THE UTILITY PROVIDERS FOR THE SUBDIVISION ARE AS FOLLOWS: WATER & WASTEWATER – CITY OF AUSTIN ELECTRIC – AUSTIN ENERGY GAS –
- 18. TWO-YEAR PEAK FLOW CONTROL AS DETERMINED UNDER THE DRAINAGE CRITERIA MANUAL AND THE ENVIRONMENTAL CRITERIA MANUAL IS REQUIRED PURSUANT TO THE CITY OF AUSTIN LAND DEVELOPMENT CODE.
- 19. TOTAL LINEAR FOOTAGE OF STREETS: 17,418 LF
- 20. THE PRELIMINARY PLAN IS COMPLETE, ACCURATE AND IN COMPLIANCE WITH THE CITY OF AUSTIN LAND DEVELOPMENT CODE.
- 21. THERE WILL BE NO DRIVEWAYS ON ANY PORTION OF A LOT WITH AN EXISTING SLOPE GREATER THAN 15%.
- 22. THIS SUBDIVISION IS SUBJECT TO COMPLIANCE TO SMALL LOT SUBDIVISIONS IN CHAPTER 25-4-232 OF THE LAND DEVELOPMENT CODE. SMALL LOTS LISTED BY BLOCK: BLOCK A 14-16, 18-35, BLOCK B 1-38, 40-59, BLOCK D 18-40, BLOCK E 2-10, 13-33, BLOCK F 1-12, 14-32, BLOCK G 1-13, BLOCK H 1-25, BLOCK I 1-25, BLOCK J 1-27, BLOCK L 1-14, 16-28, BLOCK M 1-21, BLOCK N 1-22, BLOCK O 1-23, BLOCK P 1-30, BLOCK Q 1-19, 21-27, 29-59, 61-72, 74-93, BLOCK R 1-27, BLOCK S 1-26, BLOCK T 1-33.
- 23. ANY PLANNED TEMPORARY OR PERMANENT FENCING MUST NOT PREVENT ACCESS TO THE EASEMENT. AUSTIN ENERGY WILL INSTALL A LOCK ON THE GATE TO PROVIDE ACCESS. IDENTIFY LOCATION AND PROVIDE SPECIFICATIONS FOR PROPOSED FENCING. ACCESS MUST BE GIVEN 24 HOURS A DAY.

# VISTAS OF AUSTIN

PRELIMINARY PLAN

- 24. PROPERTY OWNER IS RESPONSIBLE FOR ALL DAMAGES TO CURBING, LANDSCAPE, AND WALLS PLACED AROUND THE ELECTRIC TRANSMISSION STRUCTURES/POLES/LINES CAUSED BY AUSTIN ENERGY DURING MAINTENANCE AND REPAIRS.
- 25. THE CITY OF AUSTIN FULLY DEVELOPED AND FEMA 100-YR FLOODPLANS WILL BE CONTAINED IN AN EASEMENT TO BE RECORDED PRIOR TO APPROVAL OF FINAL PLAT.
- 26. AREAS IN THE CEF DISTURBED DURING CONSTRUCTION SHALL BE STABILIZED WITH NATIVE SEEDING AND PLANTING PER CITY OF AUSTIN STANDARD SPECIFICATION 609S, INCLUDING TOPSOIL AND SEED BED PREPARATION, TEMPORARY IRRIGATION AND WEED MAINTENANCE.
- 27. ALL ACTIVITIES WITHIN THE CEF SETBACK MUST COMPLY WITH THE CITY OF AUSTIN LAND DEVELOPMENT CODE. THE NATURAL VEGETATIVE COVER BE RETAINED TO THE MAXIMUM EXTENT PRACTICABLE; CONSTRUCTION AND WASTEWATER DISPOSAL AND IRRIGATION IS PROHIBITED.
- 28. THE VEGETATIONS AROUND THE WET PONDS AND WET POND EASEMENTS ARE A WETLANDS MITIGATED SITE.
- 29. NO LOT SHALL BE OCCUPIED UNTIL THE STRUCTURE IS CONNECTED TO THE CITY OF AUSTIN WATER AND WASTEWATER UTILITY SYSTEM.
- 30. DIRECT ACCESS TO OLD AUSTIN-LOCKHART ROAD IS PROHIBITED FROM ANY SINGLE FAMILY LOT FROM BLOCKS A AND E IN THIS SUBDIVISION.
- 31. SLOPES IN EXCESS OF 15% EXIST ON LOTS 20, 26-37, 40-44, AND 93 OF BLOCK Q, AND LOTS 14-17 OF BLOCK P. CONSTRUCTION ON SLOPES IS LIMITED PER THE LAND DEVELOPMENT CODE.
- 32. BUILDING SETBACK LINES SHALL BE IN CONFORMANCE WITH CITY OF AUSTIN ZONING ORDINANCE REQUIREMENTS.
- 33. PUBLIC SIDEWALKS, BUILT TO CITY OF AUSTIN STANDARDS, ARE REQUIRED ALONG THE FOLLOWING STREETS AND AS SHOWN BY A DOTTED LINE ON THE FACE OF THE PLAT: VISTAS DRIVE, MONCRIEF DRIVE, BELGRAVE DRIVE, ARBOR CREST LANE, FOREST GROVE DRIVE, BELLA VERDE AVENUE, ANSEL DRIVE, OWL CREEK LANE, SENTINEL DRIVE, ANDES PEAK TRAIL, ALEMOOR DRIVE, GUNFLINT DRIVE, MARY LEWIS DRIVE, HARWOOD OVERLOOK PASS, HARDWOOD OVERLOOK COVE, TIMBER BROOK PASS, BLACKET DRIVE, JAMESON DRIVE, ARDEN FALLS DRIVE, RAFFERTY LANE, PINE LEAF TRAIL, EL CAPITAN DRIVE, MORTON HALL DRIVE, AND OLD AUSTIN-LOCKHART ROAD. THESE SIDEWALKS SHALL BE IN PLACE PRIOR TO THE LOT BEING OCCUPIED. FAILURE TO CONSTRUCT THE REQUIRED SIDEWALKS MAY RESULT IN THE WITHHOLDING OF CERTIFICATES OF OCCUPANCY, BUILDING PERMITS, OR UTILITY CONNECTIONS BY THE GOVERNING BODY OR UTILITY COMPANY.
- 34. AFD'S MINIMUM FIRE ACCESS/OPERATIONAL AREA IS 25 FEET PER LOCAL AMENDMENTS TO THE FIRE CODE PER SECTION 503.2.1, AN ALTERNATIVE METHOD OF COMPLIANCE (AMOC) FROM THE 25 FEET WILL BE REQUIRED BY THE FIRE MARSHAL FOR THIS DEVELOPMENT. THE AMOC SHALL BE A PERFORMANCE BASE DESIGN WHERE CONDITIONS SHALL BE BASED ON THE TYPE OF CONSTRUCTION, FIRE SEPARATION DISTANCES, HEIGHT OF STRUCTURES, WATER SYSTEM, FIRE SPRINKLER SYSTEM, AND WILDLAND FIRE HAZARD, AND OPERATIONAL PRE-PLANNING.

35. VEHICULAR ACCESS FROM LOT 1 OF BLOCK K IS RESTRICTED ONLY TO ANDES PEAK TRAIL.

36. A MINIMUM OF FOUR OFF-STREET PARKING SPACES IS REQUIRED FOR EACH LOT ALONG STREET SECTIONS 30 FEET FOC-FOC IN WIDTH.