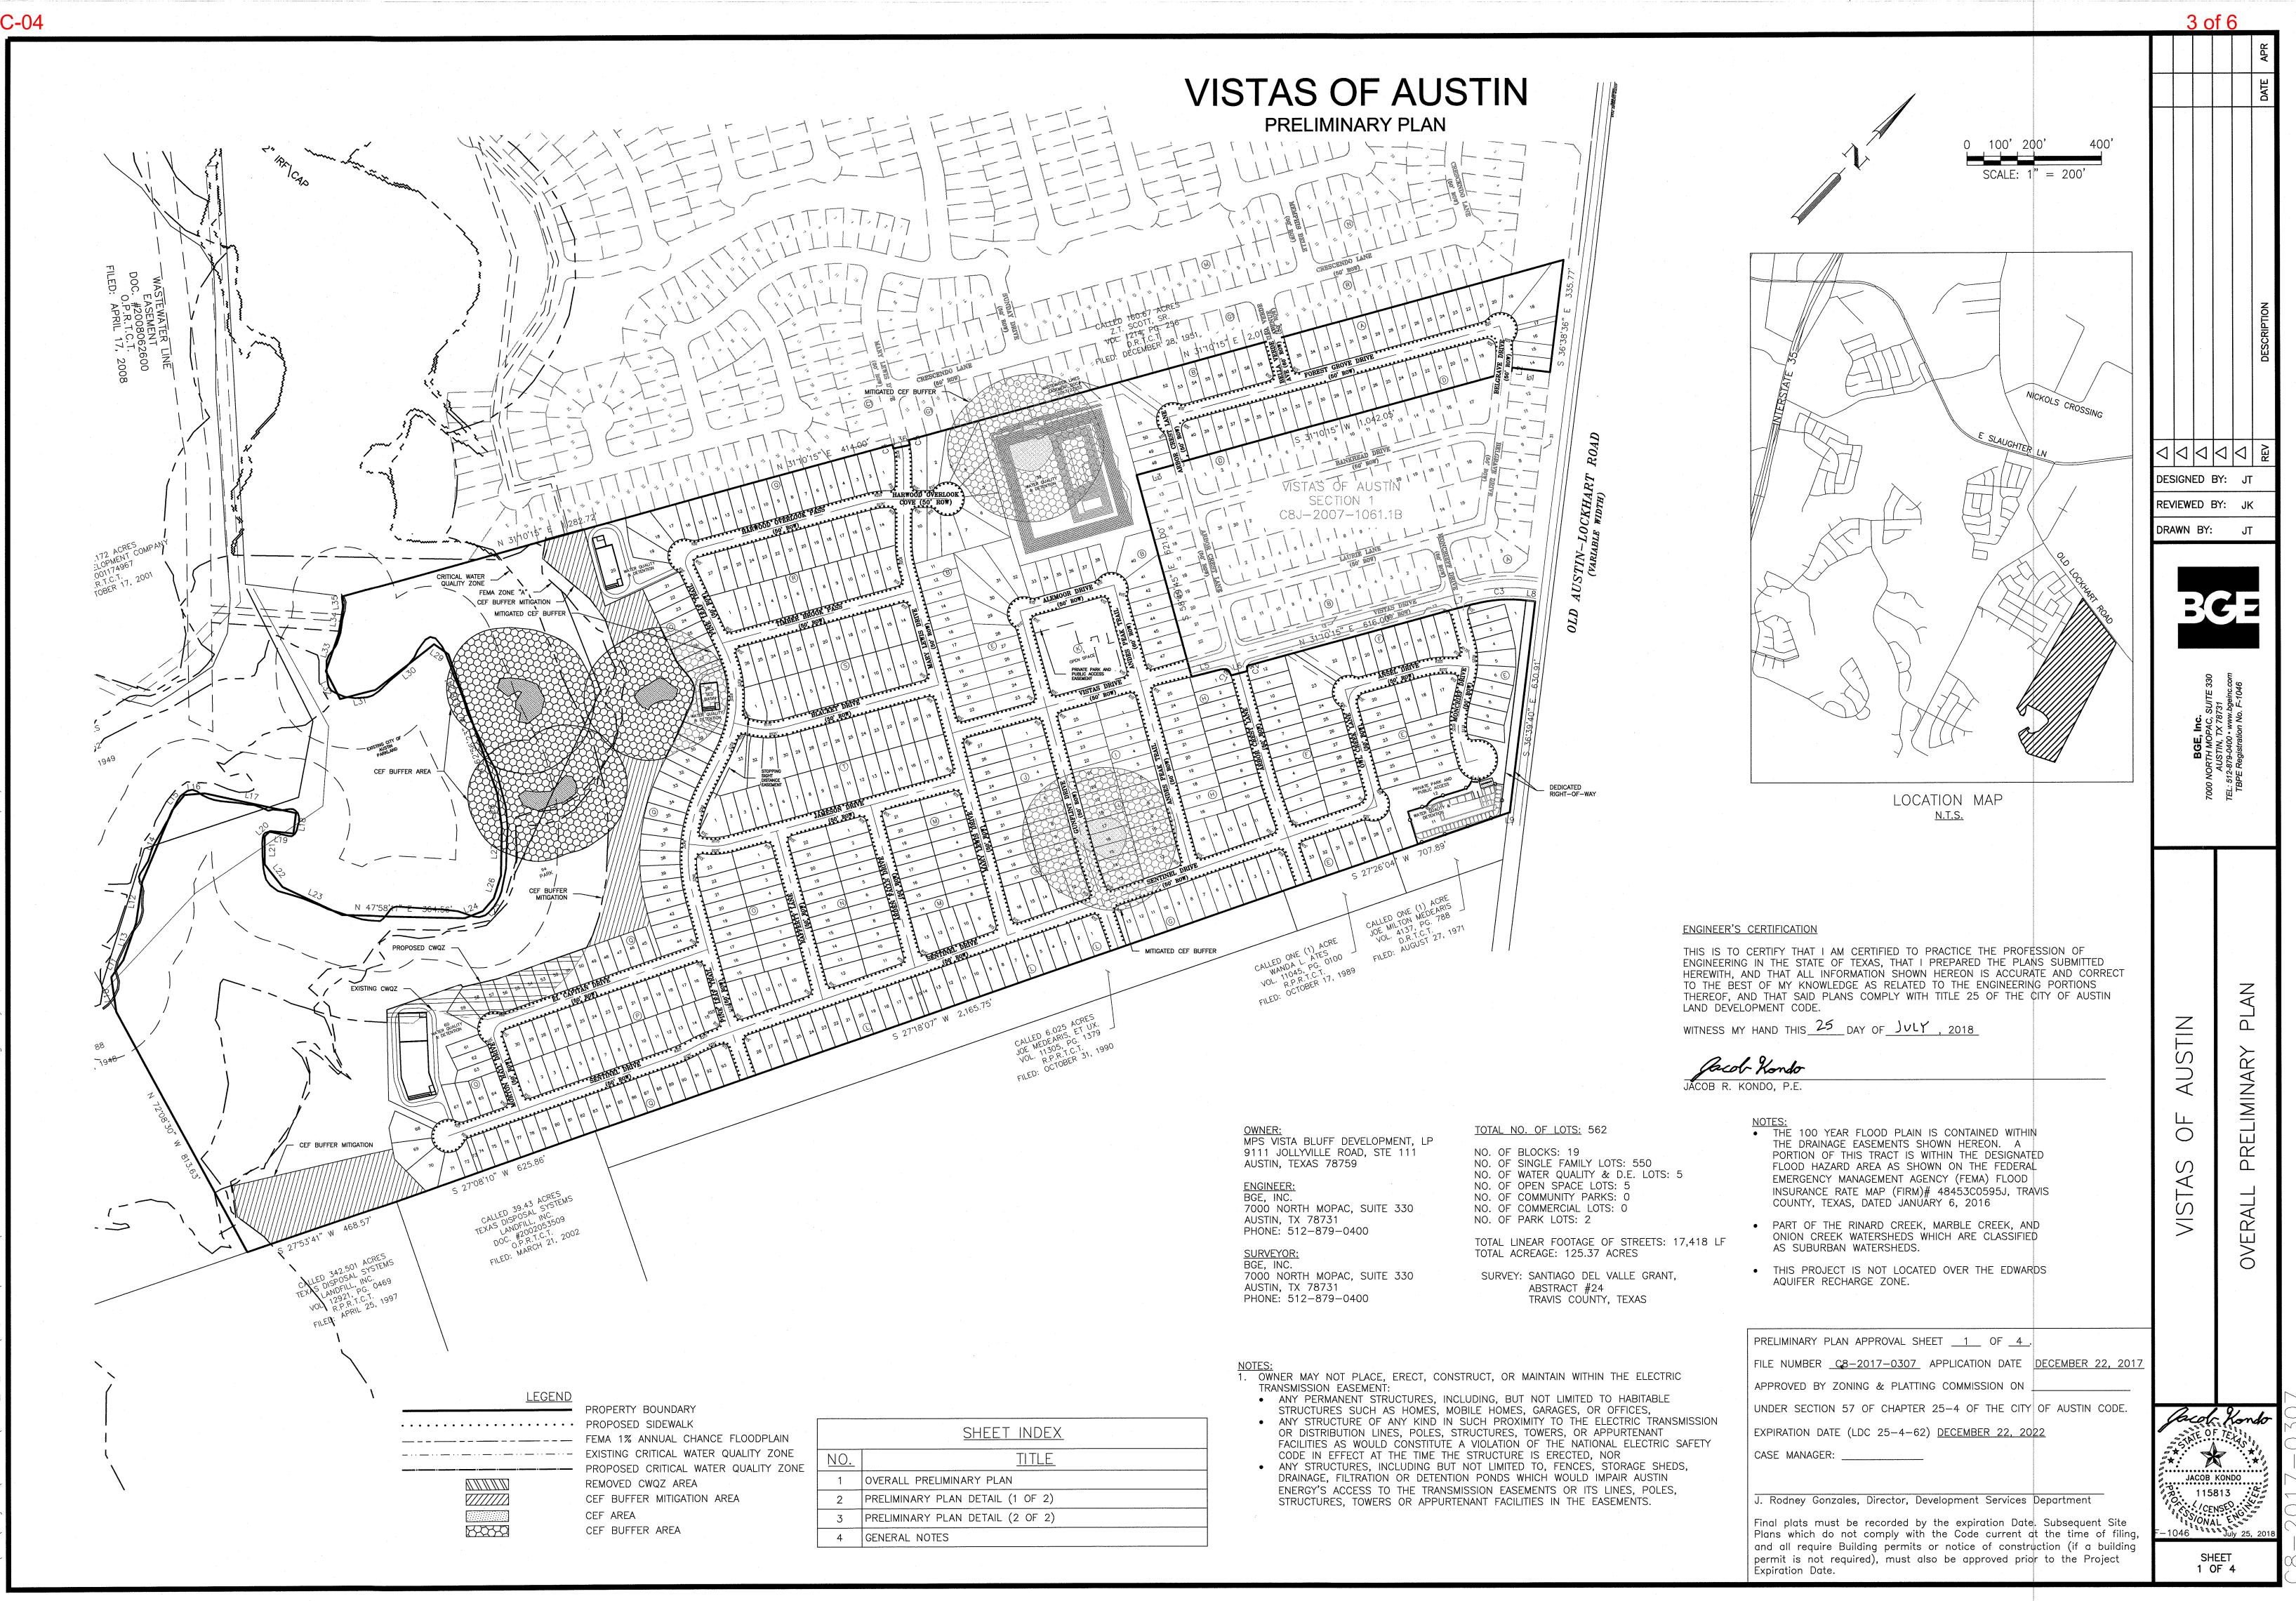

### **ZAP DATE:** August 7, 2017

**<u>SUBDIVISION NAME</u>**: The Vistas of Austin

**AREA:** 125.37 acres

**LOTS**: 562

**<u>APPLICANT</u>**: The Vistas of Austin, LTD (Cary Cobb) <u>AGENT</u>: BGE, Inc. (Jacob Kondo)

**<u>SIDEWALKS</u>**: Sidewalks will be constructed along Old Lockhart Road and along all internal streets.

**DEPARTMENT COMMENTS:** The request is for the approval of the Vistas of Austin Preliminary Plan. It is comprised of 562 lots on 125.37 acres. There will be 550 single family lots, 5 water quality/drainage lots, 5 open space lots and 2 park lots. The proposed lots comply with zoning requirements for use, lot width and lot size.

### Item C-04

GENERAL NOTES:

- 1. ALL STREETS IN THE SUBDIVISION WILL BE CONSTRUCTED USING CITY OF AUSTIN URBAN STANDARDS AND WILL BE DEDICATED AS PUBLIC R.O.W. AT FINAL PLATTING.
- 2. THE WATER AND WASTEWATER UTILITY SYSTEM SERVING THIS SUBDIVISION MUST BE IN ACCORDANCE WITH THE CITY OF AUSTIN UTILITY DESIGN CRITERIA. THE WATER AND WASTEWATER UTILITY PLAN MUST BE REVIEWED AND APPROVED BY THE AUSTIN WATER UTILITY. ALL WATER AND WASTEWATER CONSTRUCTION MUST BE INSPECTED BY THE CITY OF AUSTIN. THE LANDOWNER MUST PAY THE CITY INSPECTION FEE WITH THE UTILITY CONSTRUCTION.
- 3. EROSION/SEDIMENTATION CONTROLS ARE REQUIRED ON EACH LOT INCLUDING SINGLE FAMILY AND DUPLEX CONSTRUCTION, PURSUANT TO CITY OF AUSTIN LAND DEVELOPMENT CODE.
- 4. AUSTIN ENERGY HAS THE RIGHT TO PRUNE AND/OR REMOVE TREES, SHRUBBERY, AND OTHER OBSTRUCTIONS TO THE EXTENT NECESSARY TO KEEP THE EASEMENTS CLEAR. AUSTIN ENERGY WILL PERFORM ALL TREE WORK IN COMPLIANCE WITH THE CITY OF AUSTIN LAND DEVELOPMENT CODE.
- 5. THE OWNER/DEVELOPER OF THIS SUBDIVISION SHALL PROVIDE AUSTIN ENERGY WITH ANY EASEMENT AND/OR ACCESS REQUIRED, IN ADDITION TO THOSE INDICATED, FOR THE INSTALLATION AND ONGOING MAINTENANCE OF OVERHEAD AND UNDERGROUND ELECTRIC FACILITIES. THESE EASEMENTS AND/OR ACCESS ARE REQUIRED TO PROVIDE ELECTRIC SERVICE TO THE BUILDING AND WILL NOT BE LOCATED SO AS TO CAUSE THE SITE TO BE OUT OF COMPLIANCE WITH THE CITY OF AUSTIN LAND DEVELOPMENT CODE.
- 6. THE OWNER SHALL BE RESPONSIBLE FOR ANY INSTALLATION OF TEMPORARY EROSION CONTROL, REVEGETATION AND TREE PROTECTION. IN ADDITION, THE OWNER SHALL BE RESPONSIBLE FOR ANY TREE PRUNING AND TREE REMOVAL THAT IS WITHIN TEN FEET OF THE CENTER LANE OF THE OVERHEAD ELECTRICAL FACILITIES DESIGNED TO PROVIDE ELECTRIC SERVICE TO THIS PROJECT. AUSTIN ENERGY WORK SHALL ALSO BE INCLUDED WITHIN THE LIMITS OF CONSTRUCTION FOR THIS PROJECT.
- 7. NO BUILDINGS, FENCES, LANDSCAPING, OR OTHER OBSTRUCTION ARE PERMITTED IN DRAINAGE EASEMENT EXCEPT AS APPROVED BY THE CITY OF AUSTIN AND TRAVIS COUNTY.
- 8. PARKLAND DEDICATION IS REQUIRED PER CITY CODE \$25-1-601, AS AMENDED. LOT 94 BLOCK Q SHALL BE DEDICATED AS PARKLAND PRIOR TO THE PLATTING OF THE 428TH RESIDENTIAL LOT IN THIS PRELIMINARY PLAN. IN ADDITION, EASEMENTS ENSURING PUBLIC ACCESS WILL BE PROVIDED FOR A 0.56 ACRE PRIVATE PARK ON LOT 1 BLOCK K AND A 0.58 ACRE PRIVATE PARK ON LOT 12 BLOCK E. TOGETHER, THESE PUBLIC AND PRIVATE PARKS PROVIDE THE PARKLAND FOR 428 SINGLE-FAMILY RESIDENCES. FEE IN LIEU OF LAND WILL BE REQUIRED PRIOR TO FINAL PLAT APPROVAL FOR THE ADDITIONAL 122 SINGLE-FAMILY RESIDENCES.
- 9. ALL DRAINAGE EASEMENTS ON PRIVATE PROPERTY SHALL BE MAINTAINED BY THE PROPERTY OWNER OR ASSIGNS.
- 10. PRIOR TO THE RECORDING OF ANY FINAL PLAT OF ALL OR A PORTION OF THIS PRELIMINARY PLAN, FISCAL SURETY SHALL BE PROVIDED IN ACCORDANCE WITH SEC. 25-1-112 OF THE LAND DEVELOPMENT CODE FOR THE FOLLOWING SUBDIVISION IMPROVEMENTS:
- 10.A. STREET CONSTRUCTION AND RELATED INFRASTRUCTURE, INCLUDING PAVING, DRAINAGE, SIDEWALKS, WATER SUPPLY AND WASTEWASTER COLLECTION, FOR THE FOLLOWING STREETS: ARBOR CREST LANE, BELLA VERDE AVENUE, FOREST GROVE DRIVE, BELGRAVE DRIVE, OWL CREEK LANE, ANSEL DRIVE, MONCRIEF DRIVE, ANDES PEAK TRAIL, ALEMOOR DRIVE, VISTAS DRIVE, SENTINEL DRIVE, GUNFLINT DRIVE, MARY LEWIS DRIVE, ARDEN FALLS DRIVE, JAMESON DRIVE, BLACKET DRIVE, TIMBER BROOK PASS, HARWOOD OVERLOOK PASS, RAFFERTY LANE, PINE LEAF TRAIL, EL CAPITAN DRIVE, AND MORTON HALL DRIVE.
- 10.B. ENVIRONMENTAL AND SAFETY CONTROLS, AND OTHER RELATED ITEMS (E.G., EROSION AND SEDIMENTATION CONTROLS, RESTORATION, CHANNEL WORK, PIPE IN EASEMENTS, DETENTION, WATER QUALITY PONDS, ETC.) AS DETERMINED PRIOR TO FINAL PLAT APPROVAL. THE RESTORATION COST ESTIMATE WILL BE BASED ON DISTURBED AREAS INCLUDING THE FOLLOWING STREETS: ARBOR CREST LANE, BELLA VERDE AVENUE, FOREST GROVE DRIVE, BELGRAVE DRIVE, OWL CREEK LANE, ANSEL DRIVE, MONCRIEF DRIVE, ANDES PEAK TRAIL, ALEMOOR DRIVE, VISTAS DRIVE, SENTINEL DRIVE, GUNFLINT DRIVE, MARY LEWIS DRIVE, ARDEN FALLS DRIVE, JAMESON DRIVE, BLACKET DRIVE, TIMBER BROOK PASS, HARWOOD OVERLOOK PASS, RAFFERTY LANE, PINE LEAF TRAIL, EL CAPITAN DRIVE, AND MORTON HALL DRIVE.
- FISCAL SECURITY IS NOT REQUIRED FOR STREETS NOT LISTED IN SUBSECTION 11.A.
- 11. THIS PRELIMINARY PLAN IS IN THE FULL-PURPOSE JURISDICTION OF THE CITY OF AUSTIN.
- 12. THE MAINTENANCE OF THE WATER QUALITY CONTROLS REQUIRED ABOVE SHALL BE TO THE STANDARDS AND SPECIFICATIONS CONTAINED IN THE ENVIRONMENTAL CRITERIA MANUAL AND OTHER ORDINANCES AND REGULATIONS OF THE CITY OF AUSTIN.
- 13. PROPERTY OWNER AND/OR HIS/HER ASSIGNS SHALL PROVIDE FOR ACCESS TO THE DRAINAGE EASEMENTS AS MAY BE NECESSARY AND SHALL NOT PROHIBIT ACCESS BY TRAVIS COUNTY AND CITY OF AUSTIN (OR OTHER APPROPRIATE JURISDICTION) FOR INSPECTION OR MAINTENANCE OF SAID EASEMENTS.
- 14. THE OWNER/DEVELOPER IS ADVISED TO OBTAIN APPROVAL FOR ANY NEEDED LICENSE AGREEMENTS PRIOR TO APPROVAL OF THE CONSTRUCTION PLANS. OTHER SPECIAL OR NONSTANDARD TREATMENTS OF THE R.O.W. MAY ALSO REQUIRE A LICENSE AGREEMENT.
- 15. APPROVAL OF THIS PRELIMINARY PLAN DOES NOT CONSTITUTE APPROVAL OF ANY DEVIATION FROM THE CITY'S LAND DEVELOPMENT REGULATIONS IN THE FINAL PLAT, CONSTRUCTION PLAN OR SITE PLAN STAGE, UNLESS SUCH DEVIATIONS HAVE BEEN SPECIFICALLY REQUESTED IN WRITING AND SUBSEQUENTLY APPROVED IN WRITING BY THE CITY. SUCH APPROVALS DO NOT RELIEVE THE ENGINEER OF THE OBLIGATION TO MODIFY THE DESIGN OF THE PROJECT IF IT DOES NOT MEET ALL OTHER CITY LAND DEVELOPMENT REGULATIONS OR IT IS SUBSEQUENTLY DETERMINED THAT THE DESIGN WOULD ADVERSELY IMPACT THE PUBLIC'S SAFETY, HEALTH, WELFARE, OR PROPERTY.
- 16. A 15 FOOT (15') P.U.E. ALONG OLD LOCKHART ROAD WILL BE DEDICATED ON THE FINAL PLAT, AND A 10 FOOT (10') P.U.E. ADJACENT TO ALL STREETS WILL BE DEDICATED ON THE FINAL PLAT.
- 17. THE UTILITY PROVIDERS FOR THE SUBDIVISION ARE AS FOLLOWS: WATER & WASTEWATER – CITY OF AUSTIN ELECTRIC – AUSTIN ENERGY GAS –
- 18. TWO-YEAR PEAK FLOW CONTROL AS DETERMINED UNDER THE DRAINAGE CRITERIA MANUAL AND THE ENVIRONMENTAL CRITERIA MANUAL IS REQUIRED PURSUANT TO THE CITY OF AUSTIN LAND DEVELOPMENT CODE.
- 19. TOTAL LINEAR FOOTAGE OF STREETS: 17,418 LF
- 20. THE PRELIMINARY PLAN IS COMPLETE, ACCURATE AND IN COMPLIANCE WITH THE CITY OF AUSTIN LAND DEVELOPMENT CODE.
- 21. THERE WILL BE NO DRIVEWAYS ON ANY PORTION OF A LOT WITH AN EXISTING SLOPE GREATER THAN 15%.
- 22. THIS SUBDIVISION IS SUBJECT TO COMPLIANCE TO SMALL LOT SUBDIVISIONS IN CHAPTER 25-4-232 OF THE LAND DEVELOPMENT CODE. SMALL LOTS LISTED BY BLOCK: BLOCK A 14-16, 18-35, BLOCK B 1-38, 40-59, BLOCK D 18-40, BLOCK E 2-10, 13-33, BLOCK F 1-12, 14-32, BLOCK G 1-13, BLOCK H 1-25, BLOCK I 1-25, BLOCK J 1-27, BLOCK L 1-14, 16-28, BLOCK M 1-21, BLOCK N 1-22, BLOCK O 1-23, BLOCK P 1-30, BLOCK Q 1-19, 21-27, 29-59, 61-72, 74-93, BLOCK R 1-27, BLOCK S 1-26, BLOCK T 1-33.
- 23. ANY PLANNED TEMPORARY OR PERMANENT FENCING MUST NOT PREVENT ACCESS TO THE EASEMENT. AUSTIN ENERGY WILL INSTALL A LOCK ON THE GATE TO PROVIDE ACCESS. IDENTIFY LOCATION AND PROVIDE SPECIFICATIONS FOR PROPOSED FENCING. ACCESS MUST BE GIVEN 24 HOURS A DAY.

FLOOD PLAIN NOTE:

THE 100 YEAR FLOOD PLAIN IS CONTAINED WITHIN THE DRAINAGE EASEMENTS SHOWN HEREON. A PORTION OF THIS TRACT IS WITHIN THE DESIGNATED FLOOD HAZARD AREA AS SHOWN ON THE FEDERAL EMERGENCY MANAGEMENT AGENCY (FEMA) FLOOD INSURANCE RATE MAP #48453C0595 J, TRAVIS COUNTY, TEXAS DATED JANUARY 6, 2016.