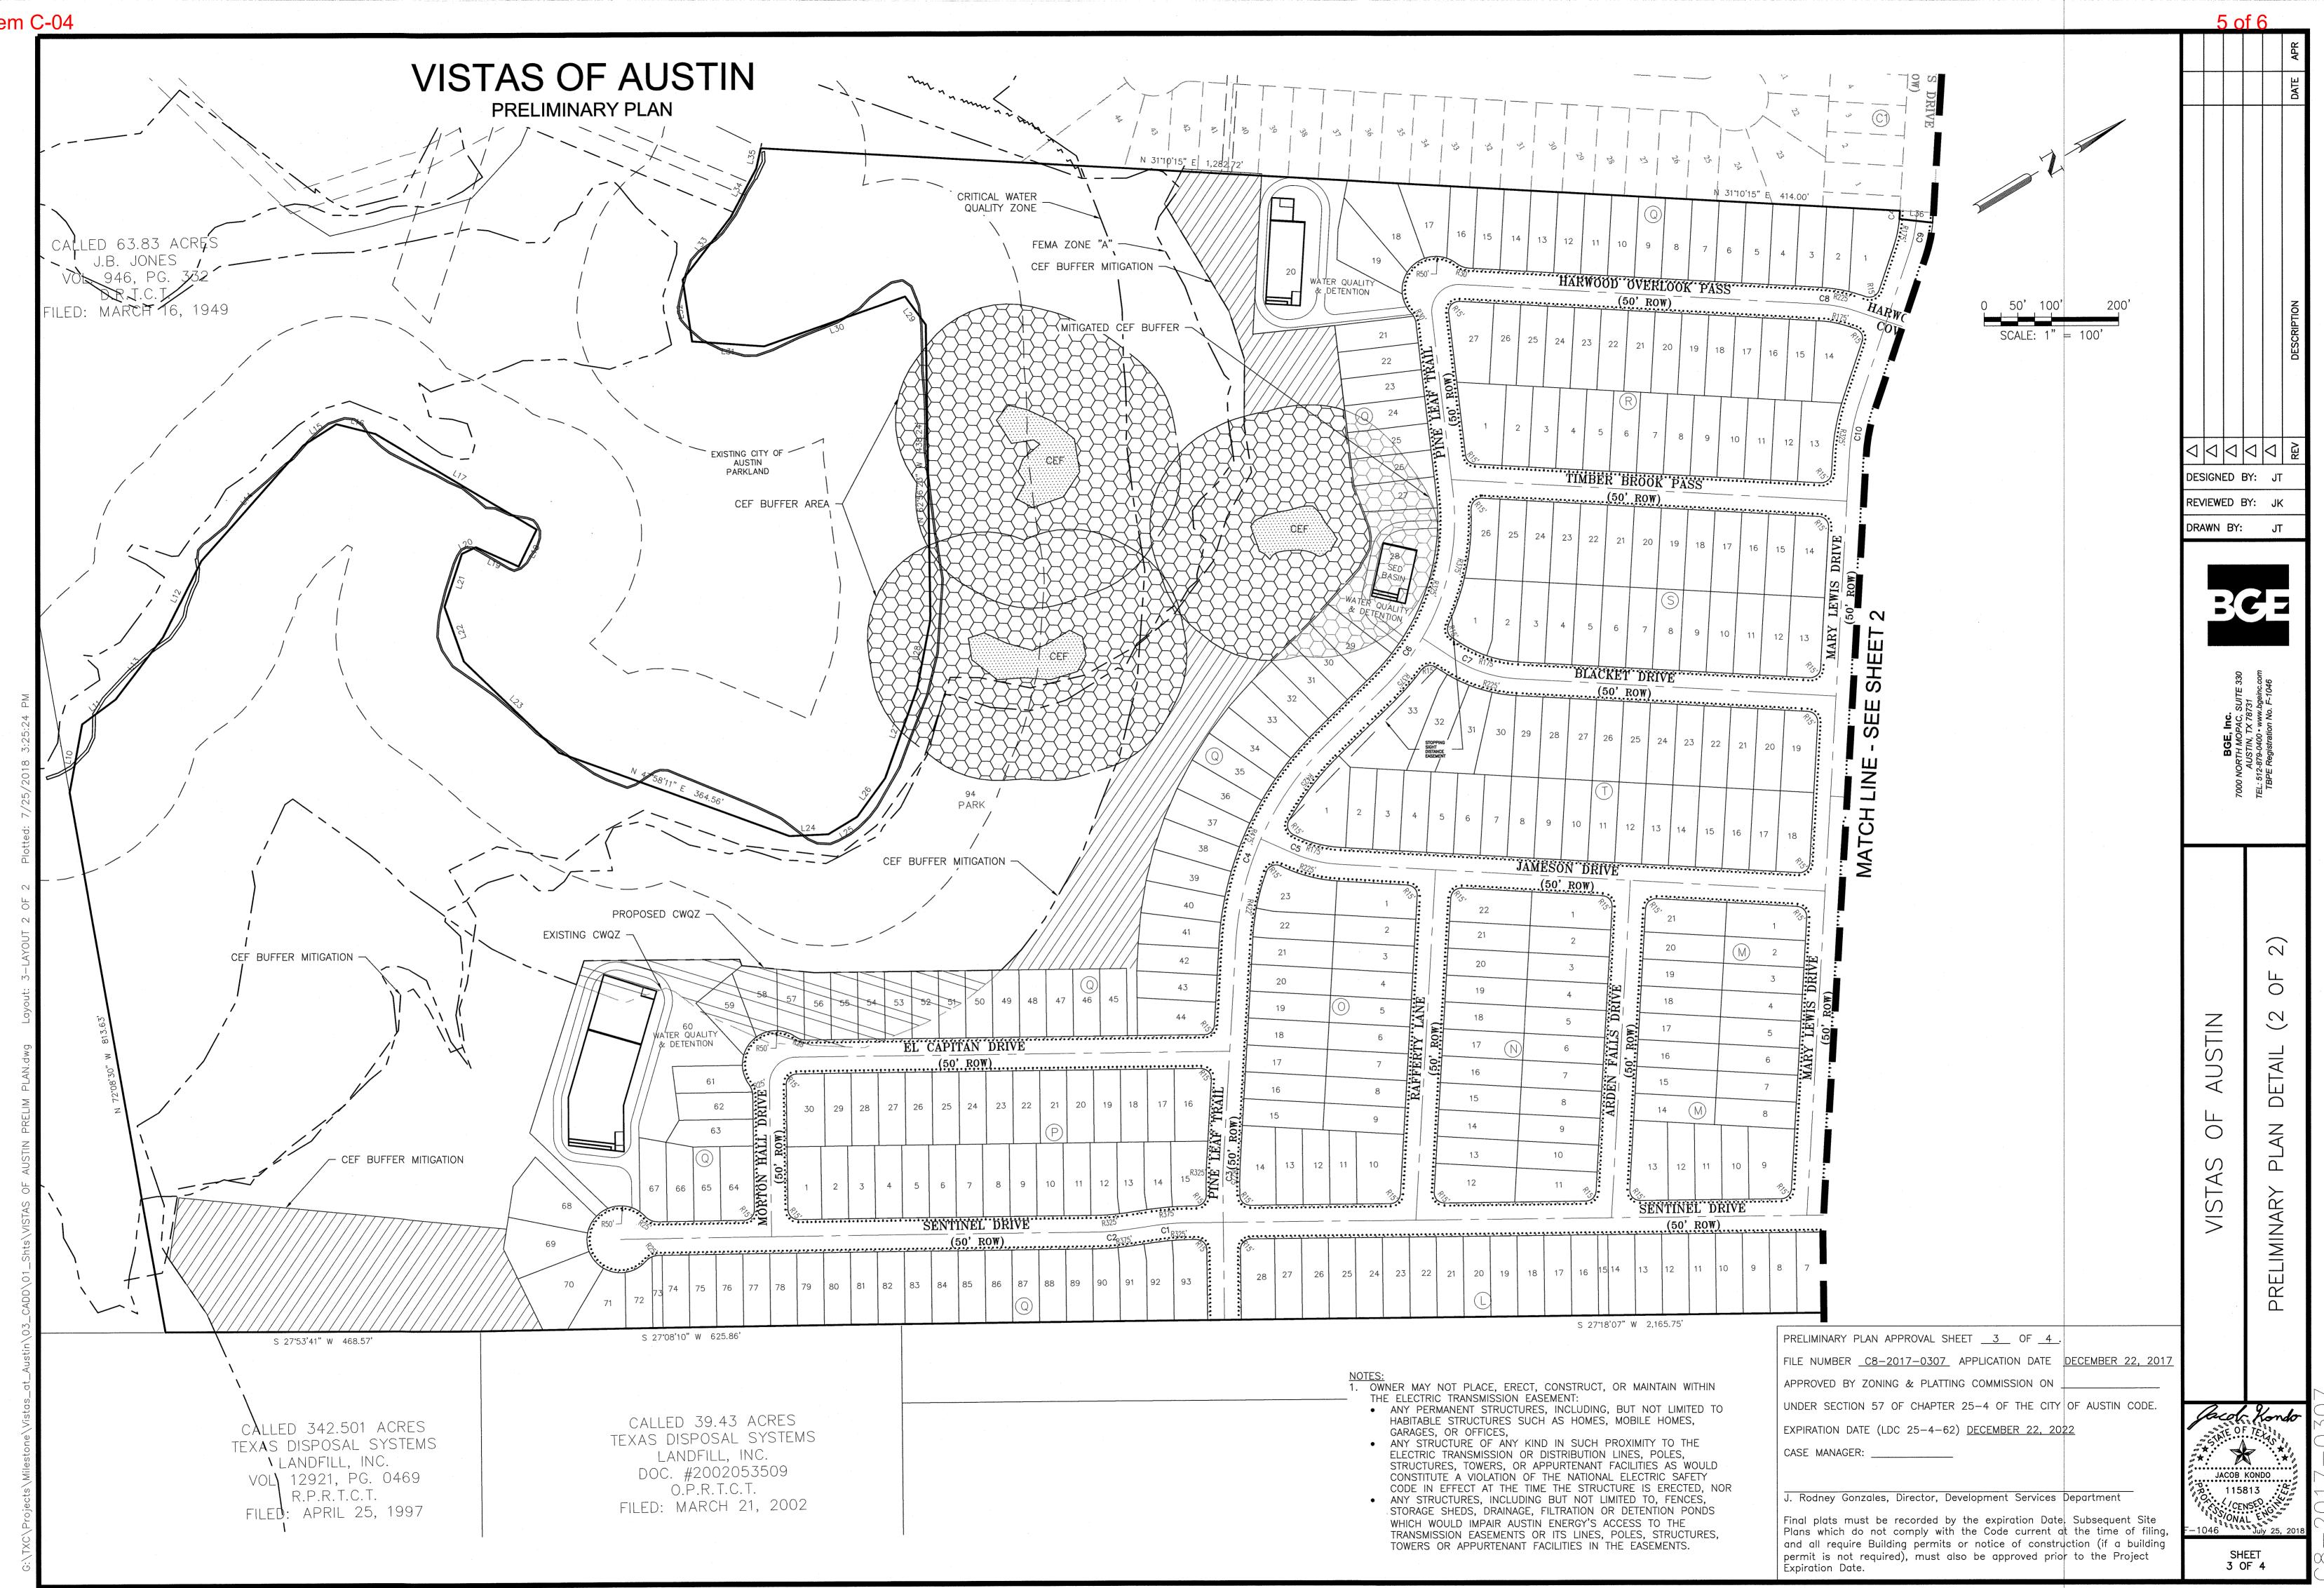

### Item C-04

GENERAL NOTES:

- 1. ALL STREETS IN THE SUBDIVISION WILL BE CONSTRUCTED USING CITY OF AUSTIN URBAN STANDARDS AND WILL BE DEDICATED AS PUBLIC R.O.W. AT FINAL PLATTING.
- 2. THE WATER AND WASTEWATER UTILITY SYSTEM SERVING THIS SUBDIVISION MUST BE IN ACCORDANCE WITH THE CITY OF AUSTIN UTILITY DESIGN CRITERIA. THE WATER AND WASTEWATER UTILITY PLAN MUST BE REVIEWED AND APPROVED BY THE AUSTIN WATER UTILITY. ALL WATER AND WASTEWATER CONSTRUCTION MUST BE INSPECTED BY THE CITY OF AUSTIN. THE LANDOWNER MUST PAY THE CITY INSPECTION FEE WITH THE UTILITY CONSTRUCTION.
- 3. EROSION/SEDIMENTATION CONTROLS ARE REQUIRED ON EACH LOT INCLUDING SINGLE FAMILY AND DUPLEX CONSTRUCTION, PURSUANT TO CITY OF AUSTIN LAND DEVELOPMENT CODE.
- 4. AUSTIN ENERGY HAS THE RIGHT TO PRUNE AND/OR REMOVE TREES, SHRUBBERY, AND OTHER OBSTRUCTIONS TO THE EXTENT NECESSARY TO KEEP THE EASEMENTS CLEAR. AUSTIN ENERGY WILL PERFORM ALL TREE WORK IN COMPLIANCE WITH THE CITY OF AUSTIN LAND DEVELOPMENT CODE.
- 5. THE OWNER/DEVELOPER OF THIS SUBDIVISION SHALL PROVIDE AUSTIN ENERGY WITH ANY EASEMENT AND/OR ACCESS REQUIRED, IN ADDITION TO THOSE INDICATED, FOR THE INSTALLATION AND ONGOING MAINTENANCE OF OVERHEAD AND UNDERGROUND ELECTRIC FACILITIES. THESE EASEMENTS AND/OR ACCESS ARE REQUIRED TO PROVIDE ELECTRIC SERVICE TO THE BUILDING AND WILL NOT BE LOCATED SO AS TO CAUSE THE SITE TO BE OUT OF COMPLIANCE WITH THE CITY OF AUSTIN LAND DEVELOPMENT CODE.
- 6. THE OWNER SHALL BE RESPONSIBLE FOR ANY INSTALLATION OF TEMPORARY EROSION CONTROL, REVEGETATION AND TREE PROTECTION. IN ADDITION, THE OWNER SHALL BE RESPONSIBLE FOR ANY TREE PRUNING AND TREE REMOVAL THAT IS WITHIN TEN FEET OF THE CENTER LANE OF THE OVERHEAD ELECTRICAL FACILITIES DESIGNED TO PROVIDE ELECTRIC SERVICE TO THIS PROJECT. AUSTIN ENERGY WORK SHALL ALSO BE INCLUDED WITHIN THE LIMITS OF CONSTRUCTION FOR THIS PROJECT.
- 7. NO BUILDINGS, FENCES, LANDSCAPING, OR OTHER OBSTRUCTION ARE PERMITTED IN DRAINAGE EASEMENT EXCEPT AS APPROVED BY THE CITY OF AUSTIN AND TRAVIS COUNTY.
- 8. PARKLAND DEDICATION IS REQUIRED PER CITY CODE \$25-1-601, AS AMENDED. LOT 94 BLOCK Q SHALL BE DEDICATED AS PARKLAND PRIOR TO THE PLATTING OF THE 428TH RESIDENTIAL LOT IN THIS PRELIMINARY PLAN. IN ADDITION, EASEMENTS ENSURING PUBLIC ACCESS WILL BE PROVIDED FOR A 0.56 ACRE PRIVATE PARK ON LOT 1 BLOCK K AND A 0.58 ACRE PRIVATE PARK ON LOT 12 BLOCK E. TOGETHER, THESE PUBLIC AND PRIVATE PARKS PROVIDE THE PARKLAND FOR 428 SINGLE-FAMILY RESIDENCES. FEE IN LIEU OF LAND WILL BE REQUIRED PRIOR TO FINAL PLAT APPROVAL FOR THE ADDITIONAL 122 SINGLE-FAMILY RESIDENCES.
- 9. ALL DRAINAGE EASEMENTS ON PRIVATE PROPERTY SHALL BE MAINTAINED BY THE PROPERTY OWNER OR ASSIGNS.
- 10. PRIOR TO THE RECORDING OF ANY FINAL PLAT OF ALL OR A PORTION OF THIS PRELIMINARY PLAN, FISCAL SURETY SHALL BE PROVIDED IN ACCORDANCE WITH SEC. 25-1-112 OF THE LAND DEVELOPMENT CODE FOR THE FOLLOWING SUBDIVISION IMPROVEMENTS:
- 10.A. STREET CONSTRUCTION AND RELATED INFRASTRUCTURE, INCLUDING PAVING, DRAINAGE, SIDEWALKS, WATER SUPPLY AND WASTEWASTER COLLECTION, FOR THE FOLLOWING STREETS: ARBOR CREST LANE, BELLA VERDE AVENUE, FOREST GROVE DRIVE, BELGRAVE DRIVE, OWL CREEK LANE, ANSEL DRIVE, MONCRIEF DRIVE, ANDES PEAK TRAIL, ALEMOOR DRIVE, VISTAS DRIVE, SENTINEL DRIVE, GUNFLINT DRIVE, MARY LEWIS DRIVE, ARDEN FALLS DRIVE, JAMESON DRIVE, BLACKET DRIVE, TIMBER BROOK PASS, HARWOOD OVERLOOK PASS, RAFFERTY LANE, PINE LEAF TRAIL, EL CAPITAN DRIVE, AND MORTON HALL DRIVE.
- 10.B. ENVIRONMENTAL AND SAFETY CONTROLS, AND OTHER RELATED ITEMS (E.G., EROSION AND SEDIMENTATION CONTROLS, RESTORATION, CHANNEL WORK, PIPE IN EASEMENTS, DETENTION, WATER QUALITY PONDS, ETC.) AS DETERMINED PRIOR TO FINAL PLAT APPROVAL. THE RESTORATION COST ESTIMATE WILL BE BASED ON DISTURBED AREAS INCLUDING THE FOLLOWING STREETS: ARBOR CREST LANE, BELLA VERDE AVENUE, FOREST GROVE DRIVE, BELGRAVE DRIVE, OWL CREEK LANE, ANSEL DRIVE, MONCRIEF DRIVE, ANDES PEAK TRAIL, ALEMOOR DRIVE, VISTAS DRIVE, SENTINEL DRIVE, GUNFLINT DRIVE, MARY LEWIS DRIVE, ARDEN FALLS DRIVE, JAMESON DRIVE, BLACKET DRIVE, TIMBER BROOK PASS, HARWOOD OVERLOOK PASS, RAFFERTY LANE, PINE LEAF TRAIL, EL CAPITAN DRIVE, AND MORTON HALL DRIVE.
- FISCAL SECURITY IS NOT REQUIRED FOR STREETS NOT LISTED IN SUBSECTION 11.A.
- 11. THIS PRELIMINARY PLAN IS IN THE FULL-PURPOSE JURISDICTION OF THE CITY OF AUSTIN.
- 12. THE MAINTENANCE OF THE WATER QUALITY CONTROLS REQUIRED ABOVE SHALL BE TO THE STANDARDS AND SPECIFICATIONS CONTAINED IN THE ENVIRONMENTAL CRITERIA MANUAL AND OTHER ORDINANCES AND REGULATIONS OF THE CITY OF AUSTIN.
- 13. PROPERTY OWNER AND/OR HIS/HER ASSIGNS SHALL PROVIDE FOR ACCESS TO THE DRAINAGE EASEMENTS AS MAY BE NECESSARY AND SHALL NOT PROHIBIT ACCESS BY TRAVIS COUNTY AND CITY OF AUSTIN (OR OTHER APPROPRIATE JURISDICTION) FOR INSPECTION OR MAINTENANCE OF SAID EASEMENTS.
- 14. THE OWNER/DEVELOPER IS ADVISED TO OBTAIN APPROVAL FOR ANY NEEDED LICENSE AGREEMENTS PRIOR TO APPROVAL OF THE CONSTRUCTION PLANS. OTHER SPECIAL OR NONSTANDARD TREATMENTS OF THE R.O.W. MAY ALSO REQUIRE A LICENSE AGREEMENT.
- 15. APPROVAL OF THIS PRELIMINARY PLAN DOES NOT CONSTITUTE APPROVAL OF ANY DEVIATION FROM THE CITY'S LAND DEVELOPMENT REGULATIONS IN THE FINAL PLAT, CONSTRUCTION PLAN OR SITE PLAN STAGE, UNLESS SUCH DEVIATIONS HAVE BEEN SPECIFICALLY REQUESTED IN WRITING AND SUBSEQUENTLY APPROVED IN WRITING BY THE CITY. SUCH APPROVALS DO NOT RELIEVE THE ENGINEER OF THE OBLIGATION TO MODIFY THE DESIGN OF THE PROJECT IF IT DOES NOT MEET ALL OTHER CITY LAND DEVELOPMENT REGULATIONS OR IT IS SUBSEQUENTLY DETERMINED THAT THE DESIGN WOULD ADVERSELY IMPACT THE PUBLIC'S SAFETY, HEALTH, WELFARE, OR PROPERTY.
- 16. A 15 FOOT (15') P.U.E. ALONG OLD LOCKHART ROAD WILL BE DEDICATED ON THE FINAL PLAT, AND A 10 FOOT (10') P.U.E. ADJACENT TO ALL STREETS WILL BE DEDICATED ON THE FINAL PLAT.
- 17. THE UTILITY PROVIDERS FOR THE SUBDIVISION ARE AS FOLLOWS: WATER & WASTEWATER – CITY OF AUSTIN ELECTRIC – AUSTIN ENERGY GAS –
- 18. TWO-YEAR PEAK FLOW CONTROL AS DETERMINED UNDER THE DRAINAGE CRITERIA MANUAL AND THE ENVIRONMENTAL CRITERIA MANUAL IS REQUIRED PURSUANT TO THE CITY OF AUSTIN LAND DEVELOPMENT CODE.
- 19. TOTAL LINEAR FOOTAGE OF STREETS: 17,418 LF
- 20. THE PRELIMINARY PLAN IS COMPLETE, ACCURATE AND IN COMPLIANCE WITH THE CITY OF AUSTIN LAND DEVELOPMENT CODE.
- 21. THERE WILL BE NO DRIVEWAYS ON ANY PORTION OF A LOT WITH AN EXISTING SLOPE GREATER THAN 15%.
- 22. THIS SUBDIVISION IS SUBJECT TO COMPLIANCE TO SMALL LOT SUBDIVISIONS IN CHAPTER 25-4-232 OF THE LAND DEVELOPMENT CODE. SMALL LOTS LISTED BY BLOCK: BLOCK A 14-16, 18-35, BLOCK B 1-38, 40-59, BLOCK D 18-40, BLOCK E 2-10, 13-33, BLOCK F 1-12, 14-32, BLOCK G 1-13, BLOCK H 1-25, BLOCK I 1-25, BLOCK J 1-27, BLOCK L 1-14, 16-28, BLOCK M 1-21, BLOCK N 1-22, BLOCK O 1-23, BLOCK P 1-30, BLOCK Q 1-19, 21-27, 29-59, 61-72, 74-93, BLOCK R 1-27, BLOCK S 1-26, BLOCK T 1-33.
- 23. ANY PLANNED TEMPORARY OR PERMANENT FENCING MUST NOT PREVENT ACCESS TO THE EASEMENT. AUSTIN ENERGY WILL INSTALL A LOCK ON THE GATE TO PROVIDE ACCESS. IDENTIFY LOCATION AND PROVIDE SPECIFICATIONS FOR PROPOSED FENCING. ACCESS MUST BE GIVEN 24 HOURS A DAY.

# VISTAS OF AUSTIN

PRELIMINARY PLAN

- 24. PROPERTY OWNER IS RESPONSIBLE FOR ALL DAMAGES TO CURBING, LANDSCAPE, AND WALLS PLACED AROUND THE ELECTRIC TRANSMISSION STRUCTURES/POLES/LINES CAUSED BY AUSTIN ENERGY DURING MAINTENANCE AND REPAIRS.
- 25. THE CITY OF AUSTIN FULLY DEVELOPED AND FEMA 100-YR FLOODPLANS WILL BE CONTAINED IN AN EASEMENT TO BE RECORDED PRIOR TO APPROVAL OF FINAL PLAT.
- 26. AREAS IN THE CEF DISTURBED DURING CONSTRUCTION SHALL BE STABILIZED WITH NATIVE SEEDING AND PLANTING PER CITY OF AUSTIN STANDARD SPECIFICATION 609S, INCLUDING TOPSOIL AND SEED BED PREPARATION, TEMPORARY IRRIGATION AND WEED MAINTENANCE.
- 27. ALL ACTIVITIES WITHIN THE CEF SETBACK MUST COMPLY WITH THE CITY OF AUSTIN LAND DEVELOPMENT CODE. THE NATURAL VEGETATIVE COVER BE RETAINED TO THE MAXIMUM EXTENT PRACTICABLE; CONSTRUCTION AND WASTEWATER DISPOSAL AND IRRIGATION IS PROHIBITED.
- 28. THE VEGETATIONS AROUND THE WET PONDS AND WET POND EASEMENTS ARE A WETLANDS MITIGATED SITE.
- 29. NO LOT SHALL BE OCCUPIED UNTIL THE STRUCTURE IS CONNECTED TO THE CITY OF AUSTIN WATER AND WASTEWATER UTILITY SYSTEM.
- 30. DIRECT ACCESS TO OLD AUSTIN-LOCKHART ROAD IS PROHIBITED FROM ANY SINGLE FAMILY LOT FROM BLOCKS A AND E IN THIS SUBDIVISION.
- 31. SLOPES IN EXCESS OF 15% EXIST ON LOTS 20, 26-37, 40-44, AND 93 OF BLOCK Q, AND LOTS 14-17 OF BLOCK P. CONSTRUCTION ON SLOPES IS LIMITED PER THE LAND DEVELOPMENT CODE.
- 32. BUILDING SETBACK LINES SHALL BE IN CONFORMANCE WITH CITY OF AUSTIN ZONING ORDINANCE REQUIREMENTS.
- 33. PUBLIC SIDEWALKS, BUILT TO CITY OF AUSTIN STANDARDS, ARE REQUIRED ALONG THE FOLLOWING STREETS AND AS SHOWN BY A DOTTED LINE ON THE FACE OF THE PLAT: VISTAS DRIVE, MONCRIEF DRIVE, BELGRAVE DRIVE, ARBOR CREST LANE, FOREST GROVE DRIVE, BELLA VERDE AVENUE, ANSEL DRIVE, OWL CREEK LANE, SENTINEL DRIVE, ANDES PEAK TRAIL, ALEMOOR DRIVE, GUNFLINT DRIVE, MARY LEWIS DRIVE, HARWOOD OVERLOOK PASS, HARDWOOD OVERLOOK COVE, TIMBER BROOK PASS, BLACKET DRIVE, JAMESON DRIVE, ARDEN FALLS DRIVE, RAFFERTY LANE, PINE LEAF TRAIL, EL CAPITAN DRIVE, MORTON HALL DRIVE, AND OLD AUSTIN-LOCKHART ROAD. THESE SIDEWALKS SHALL BE IN PLACE PRIOR TO THE LOT BEING OCCUPIED. FAILURE TO CONSTRUCT THE REQUIRED SIDEWALKS MAY RESULT IN THE WITHHOLDING OF CERTIFICATES OF OCCUPANCY, BUILDING PERMITS, OR UTILITY CONNECTIONS BY THE GOVERNING BODY OR UTILITY COMPANY.
- 34. AFD'S MINIMUM FIRE ACCESS/OPERATIONAL AREA IS 25 FEET PER LOCAL AMENDMENTS TO THE FIRE CODE PER SECTION 503.2.1, AN ALTERNATIVE METHOD OF COMPLIANCE (AMOC) FROM THE 25 FEET WILL BE REQUIRED BY THE FIRE MARSHAL FOR THIS DEVELOPMENT. THE AMOC SHALL BE A PERFORMANCE BASE DESIGN WHERE CONDITIONS SHALL BE BASED ON THE TYPE OF CONSTRUCTION, FIRE SEPARATION DISTANCES, HEIGHT OF STRUCTURES, WATER SYSTEM, FIRE SPRINKLER SYSTEM, AND WILDLAND FIRE HAZARD, AND OPERATIONAL PRE-PLANNING.

35. VEHICULAR ACCESS FROM LOT 1 OF BLOCK K IS RESTRICTED ONLY TO ANDES PEAK TRAIL.

36. A MINIMUM OF FOUR OFF-STREET PARKING SPACES IS REQUIRED FOR EACH LOT ALONG STREET SECTIONS 30 FEET FOC-FOC IN WIDTH.

FLOOD PLAIN NOTE:

THE 100 YEAR FLOOD PLAIN IS CONTAINED WITHIN THE DRAINAGE EASEMENTS SHOWN HEREON. A PORTION OF THIS TRACT IS WITHIN THE DESIGNATED FLOOD HAZARD AREA AS SHOWN ON THE FEDERAL EMERGENCY MANAGEMENT AGENCY (FEMA) FLOOD INSURANCE RATE MAP #48453C0595 J, TRAVIS COUNTY, TEXAS DATED JANUARY 6, 2016.

| STREET STANDARDS CH   |                 | <b>1</b>         | · · · · · · · · · · · · · · · · · · · | · · · · · · · · · · · · · · · · · · · | <b>V</b>                                 |                    |
|-----------------------|-----------------|------------------|---------------------------------------|---------------------------------------|------------------------------------------|--------------------|
| STREET NAME           | R.O.W.<br>WIDTH | STREET<br>LENGTH | PAVEMENT WIDTH                        | SIDEWALKS                             | CLASSIFICATION                           | CURB AND<br>GUTTER |
| VISTAS DRIVE          | VARIES          | 732 LF           | 54'/40'/30' FACE TO<br>FACE           | 5'                                    | RESIDENTIAL<br>COLLECTOR/RESIDENT<br>IAL | YES                |
| MONCRIEF DRIVE        | 50'             | 961 LF           | 30' FACE TO FACE                      | 5'                                    | RESIDENTIAL                              | YES                |
| BELGRAVE DRIVE        | 50'             | 144 LF           | 30' FACE TO FACE                      | 5'                                    | RESIDENTIAL                              | YES                |
| ARBOR CREST LANE      | 50'             | 648 LF           | 30' FACE TO FACE                      | 5'                                    | RESIDENTIAL                              | YES                |
| FOREST GROVE DRIVE    | 50'             | 1019 LF          | 30' FACE TO FACE                      | 5'                                    | RESIDENTIAL                              | YES                |
| BELLA VERDE AVENUE    | 50'             | 139 LF           | 30' FACE TO FACE                      | 5'                                    | RESIDENTIAL                              | YES                |
| ANSEL DRIVE           | 50'             | 378 LF           | 30' FACE TO FACE                      | 5'                                    | RESIDENTIAL                              | YES                |
| OWL CREEK LANE        | 50'             | 360 LF           | 30' FACE TO FACE                      | 5'                                    | RESIDENTIAL                              | YES                |
| SENTINEL DRIVE        | 50'             | 2927 LF          | 30' FACE TO FACE                      | 5'                                    | RESIDENTIAL                              | YES                |
| ANDES PEAK TRAIL      | VARIES          | 893 LF           | 40'/30' FACE TO<br>FACE               | 5'                                    | RESIDENTIAL                              | YES                |
| ALEMOOR DRIVE         | 50'             | 300 LF           | 30' FACE TO FACE                      | 5'                                    | RESIDENTIAL                              | YES                |
| GUNFLINT DRIVE        | 50'             | 1056 LF          | 30' FACE TO FACE                      | 5'                                    | RESIDENTIAL                              | YES                |
| MARY LEWIS DRIVE      | 50'             | 1493 LF          | 30' FACE TO FACE                      | 5'                                    | RESIDENTIAL                              | YES                |
| HARWOOD OVERLOOK PASS | 50'             | 674 LF           | 30' FACE TO FACE                      | 5'                                    | RESIDENTIAL                              | YES                |
| TIMBER BROOK PASS     | 50'             | 589 LF           | 30' FACE TO FACE                      | 5'                                    | RESIDENTIAL                              | YES                |
| BLACKET DRIVE         | 50'             | 630 LF           | 30' FACE TO FACE                      | 5'                                    | RESIDENTIAL                              | YES                |
| JAMESON DRIVE         | 50'             | 846 LF           | 30' FACE TO FACE                      | 5'                                    | RESIDENTIAL                              | YES                |
| ARDEN FALLS DRIVE     | 50'             | 501 LF           | 30' FACE TO FACE                      | 5'                                    | RESIDENTIAL                              | YES                |
| RAFFERTY LANE         | 50'             | 521 LF           | 30' FACE TO FACE                      | 5'                                    | RESIDENTIAL                              | YES                |
| PINE LEAF TRAIL       | 50'             | 1644 LF          | 30' FACE TO FACE                      | 5'                                    | RESIDENTIAL                              | YES                |
| EL CAPITAN DRIVE      | 50'             | 685 LF           | 30' FACE TO FACE                      | 5'                                    | RESIDENTIAL                              | YES                |
| MORTON HALL DRIVE     | 50'             | 266 LF           | 30' FACE TO FACE                      | 5'                                    | RESIDENTIAL                              | YES                |
| HARWOOD OVERLOOK COVE | 50'             | 131 LF           | 30' FACE TO FACE                      | 5'                                    | RESIDENTIAL                              | YES                |