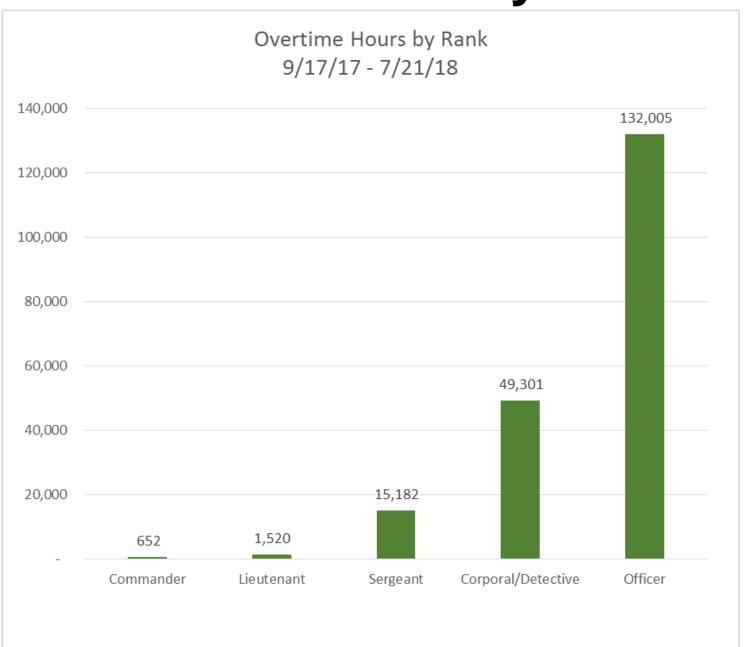

| 6:44               | 7:20   | 7:18   | 7:12   | 7:10   | 7:01   |
| P1                | 8:39               | 9:34   | 9:28   | 9:24   | 9:11   | 8:57   |
| Calls for Service |                    | 48,917 | 42,971 | 45,104 | 51,648 | 51,755 |

#### General notes on interpreting the data:

- -Approximately 1% of calls for service are assigned to multiple districts and are excluded
- -Results should be used for general trends -- not detailed analysis or outcomes
- -APD's crime database is continuously updated, so reports run at different times may produce different results.
- -Care should be taken when comparing against other reports as different data collection methods and different data sources may have been used.

#### **Overtime Spent**



## **Overtime Hours By Rank**



### **Staffing**

Authorized: 1908

Filled: 1823

Vacancies: 97 (+13 new vacancies since last month)

Current Academy Class: 139th with 43 Cadets

Aug 31st Graduation and Probationary Period

Solo Status in November 2018

Next Academy Class: 140<sup>th</sup> Scheduled to start October 2018

As of: 8/1/2018