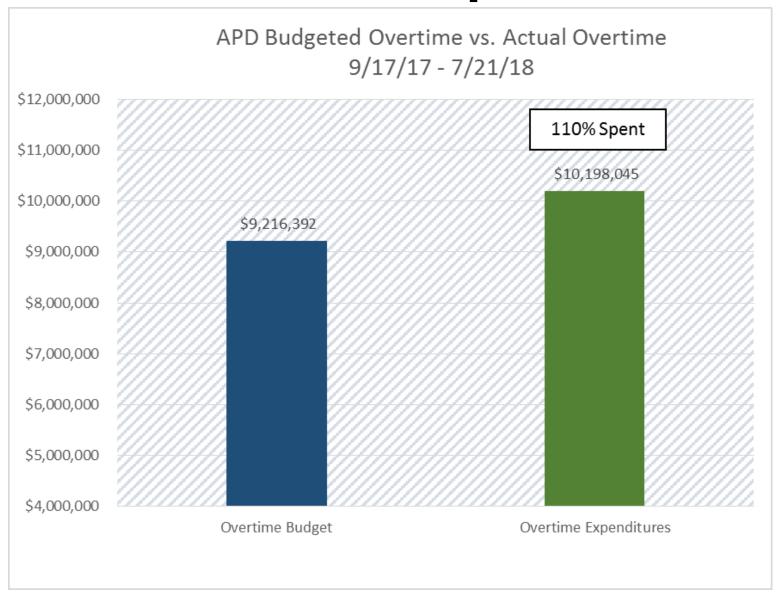

|--------|--------|--------|
| P0                | 6:44               | 7:20   | 7:18   | 7:12   | 7:10   | 7:01   |
| P1                | 8:39               | 9:34   | 9:28   | 9:24   | 9:11   | 8:57   |
| Calls for Service |                    | 48,917 | 42,971 | 45,104 | 51,648 | 51,755 |

#### General notes on interpreting the data:

- -Approximately 1% of calls for service are assigned to multiple districts and are excluded
- -Results should be used for general trends -- not detailed analysis or outcomes
- -APD's crime database is continuously updated, so reports run at different times may produce different results.
- -Care should be taken when comparing against other reports as different data collection methods and different data sources may have been used.

#### **Overtime Spent**



## **Overtime Hours By Rank**



### **Staffing**

Authorized: 1908

Filled: 1823

Vacancies: 97 (+13 new vacancies since last month)

Current Academy Class: 139th with 43 Cadets

Aug 31st Graduation and Probationary Period

Solo Status in November 2018

Next Academy Class: 140<sup>th</sup> Scheduled to start October 2018

As of: 8/1/2018