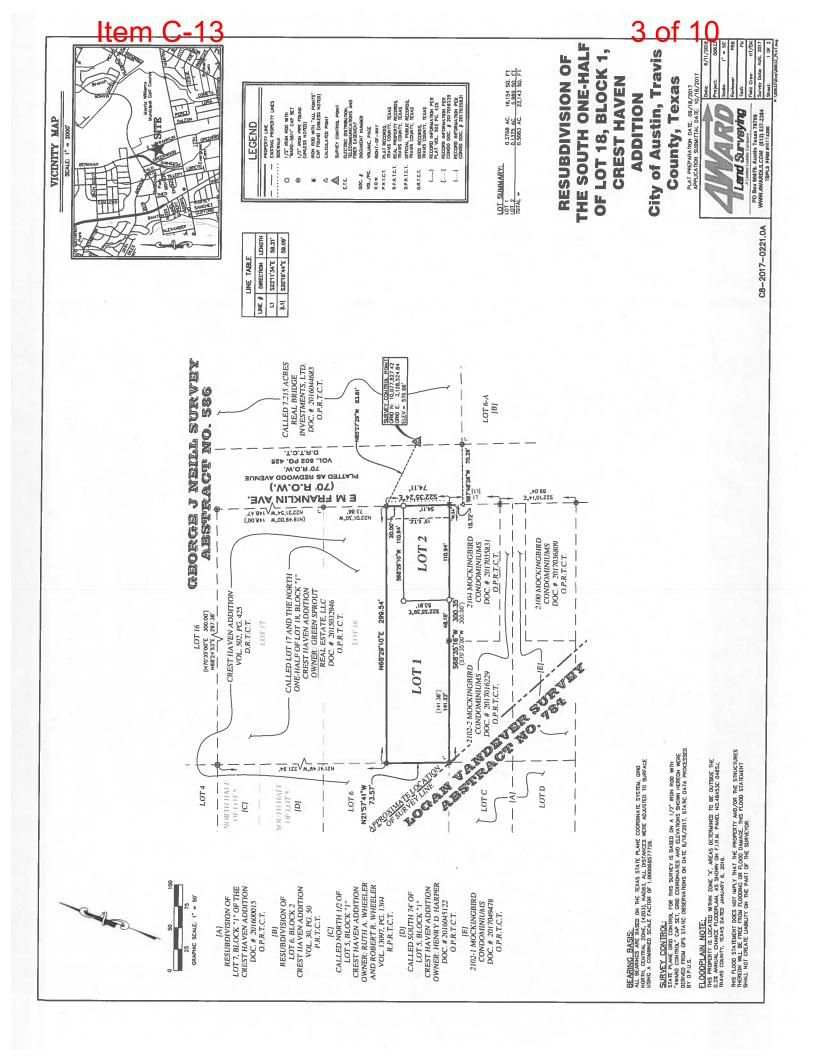

#### CASE NO.: C8-2017-0221.0A

**P.C. DATE:** August 14, 2018

**SUBDIVISION NAME:** Resubdivision Of The South 74 Feet Of Lot 18, Block 1, Crest Haven Addition

**AREA:** 0.5083 acres

VARIANCE: From LDC 25-4-175 to allow a flag lot (See attached memo).

**DEPARTMENT COMMENTS:** The request is for approval of a variance to allow a flag lot (LDC 25-4-175) and a resubdivision namely, Resubdivision Of The South One-Half Of Lot 18, Block 1, Crest Haven Addition. The proposed plat is composed of 2 lots on 0.5083 acres.

**STAFF RECOMMENDATION:** The staff recommends approval of the variance and the resubdivision. With approval of the variance - this plat will meet all applicable City of Austin and State Local Government code requirements.