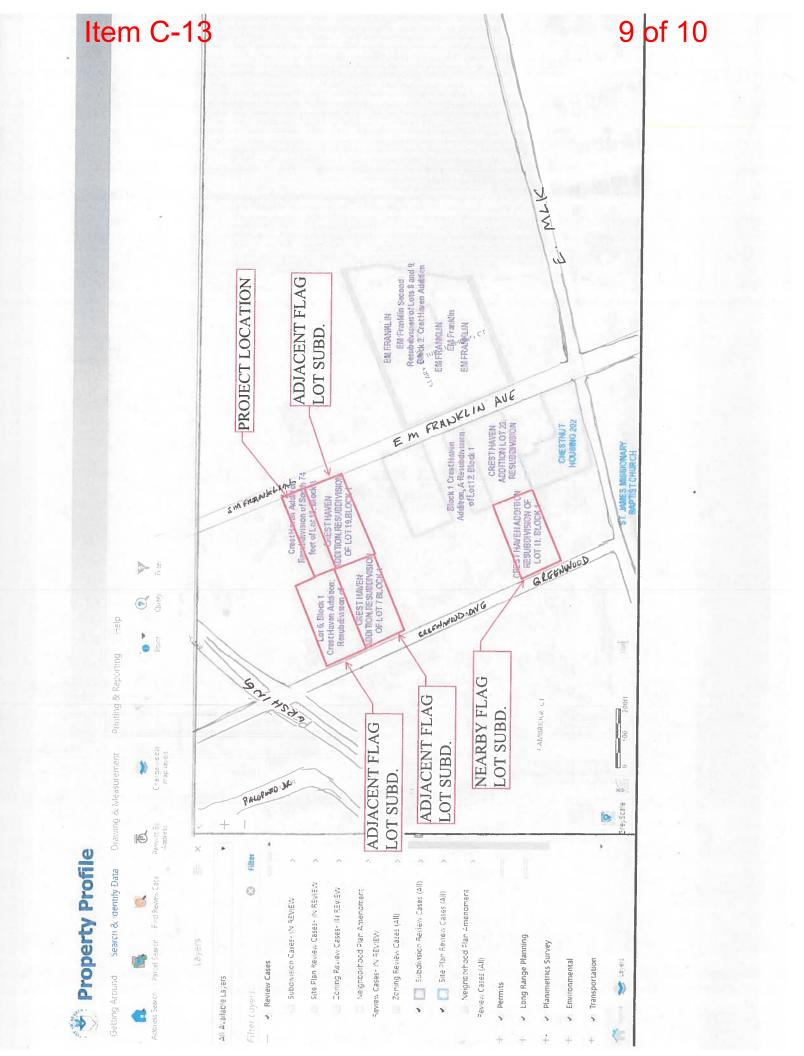

### (iv) is otherwise compatible with the surrounding neighborhood;

This resubdivision is compatible with the surrounding neighborhood in that there are several other flag lots in the area.

See attached, Surrounding Neighborhood Exhibit which generally shows the development pattern in the immediate vicinity.