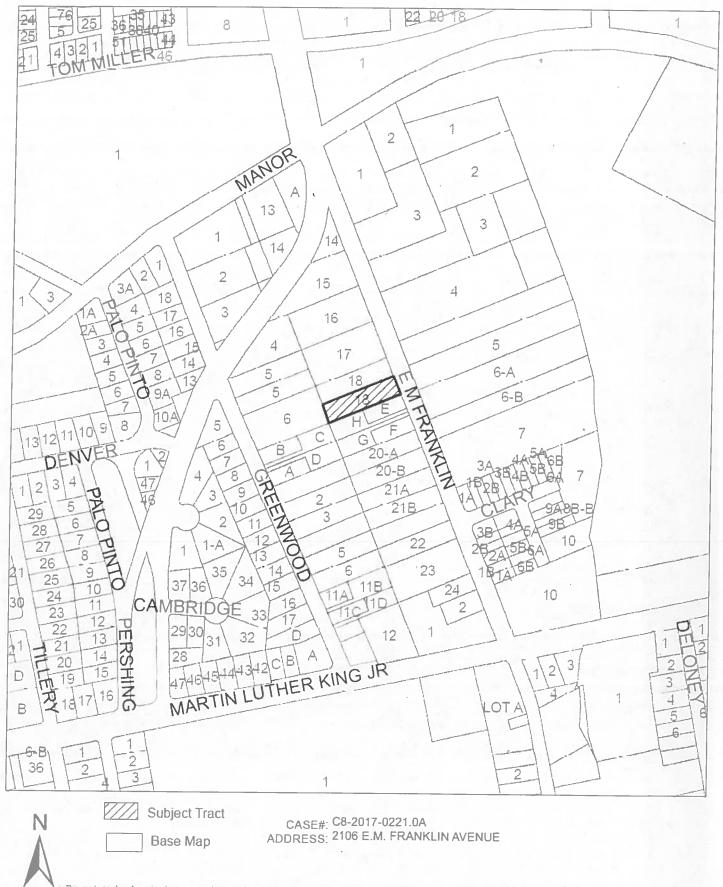

#### CASE NO.: C8-2017-0221.0A

**P.C. DATE:** August 14, 2018

**SUBDIVISION NAME:** Resubdivision Of The South 74 Feet Of Lot 18, Block 1, Crest Haven Addition

**AREA:** 0.5083 acres

#### LOT(S): 2

AGENT: Nobel Surveying & Engineering, LLC (Gabriel Morales)

ADDRESS OF SUBDIVISION: 2106 E M Franklin Ave

**OWNER/APPLICANT:** Joaquin Avila Graces

**GRIDS:** L-24

**COUNTY:** Travis

DISTRICT: 1

JURISDICTION: Full Purpose

EXISTING ZONING: SF-3-NP

WATERSHED: Tannehill Branch

**NEIGHBORHOOD PLAN:** MLK/East MLK Combined

**PROPOSED LAND USE:** Residential

SIDEWALKS: Sidewalks will be provided along E M Franklin Ave.

VARIANCE: From LDC 25-4-175 to allow a flag lot (See attached memo).

**DEPARTMENT COMMENTS:** The request is for approval of a variance to allow a flag lot (LDC 25-4-175) and a resubdivision namely, Resubdivision Of The South One-Half Of Lot 18, Block 1, Crest Haven Addition. The proposed plat is composed of 2 lots on 0.5083 acres.