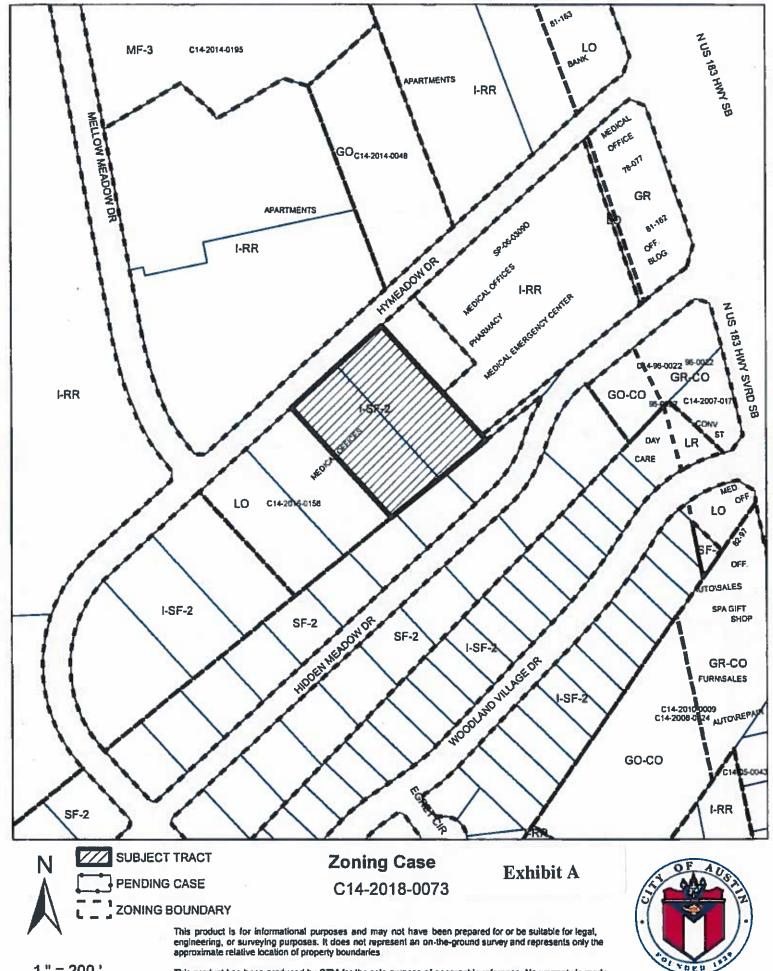

|
|                                                                      | Draft 8/15/2018 Page 1 of 1 COA Law Department                                                                                                                                                                                                                                                                                                                                                                                                                                                                                                                                                                                                                                                                     |



1"=200'

This product has been produced by CTM for the sole purpose of geographic reference. No warranty is made by the City of Austin regarding specific accuracy or completeness.