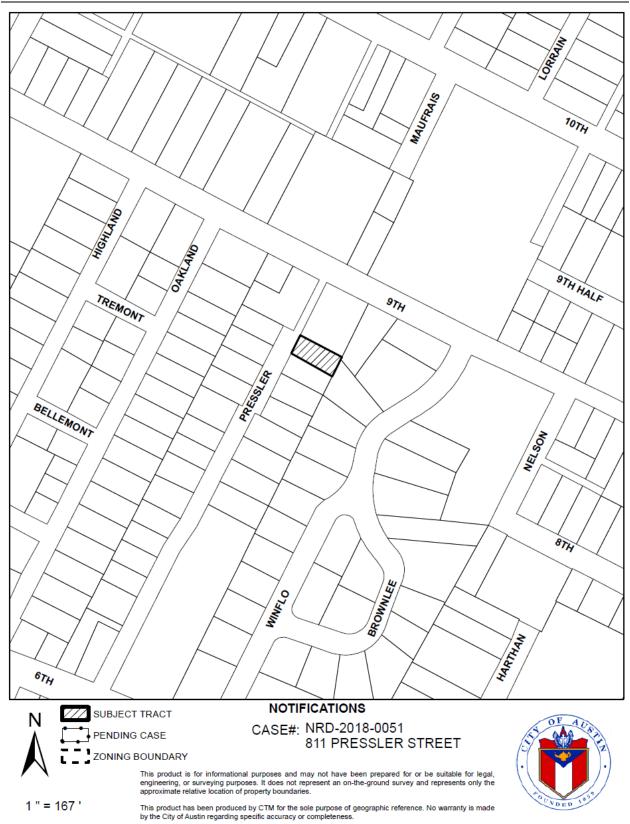

ECOMMENDATION

Encourage rehabilitation and adaptive re-use of the existing building, including consideration of a demolition delay, as the building is contributing to the historic district. If the Commission votes to release the permit, then staff recommends completion of a City of Austin Documentation Package, consisting of photographs of all elevations, a dimensioned sketch plan, and a narrative history, for archiving at the Austin History Center.

Due to the building's location in a National Register historic district, the Commission must review and comment on the proposed plans for new construction prior to the release of the demolition permit. If the Commission votes to release the demolition permit, staff recommends commenting on and releasing the proposed plans.

### LOCATION MAP



## **PROPERTY INFORMATION**

#### Photos



West (primary) façade and south elevation of 811 Pressler Street.

# Occupancy History

City directory research, Austin History Center By Historic Preservation Office staff July 2018

1939 Raymond O. and Hazel E. Smith and child, renters Real estate

Edgar G. and Nadie A. Brown, renters No occupation listed

- 1941 Thomas G. (or J.) and Norma M. Capehart and 2 children, renters Bus operator, Austin Transit Co.
- 1944-55 Guy W. and Lucile M. Bell, owners Guy Bell worked as a repairman for the Brown Furniture Co. (1944-45), a stockkeeper for Sherwin-Williams (1947), and a cabinetmaker (1949); no occupation was listed in 1952 or 1955.

1959-77 Lucile M. Bell, owner Widow of Guy, retired

1981 Vacant

1985-86 L. S. McGlasson, renter Nurse; no place