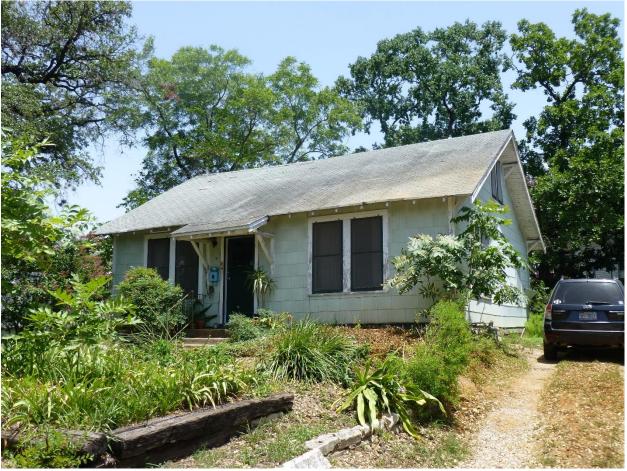

#### Photos

West (primary) façade and south elevation of 811 Pressler Street.

#### ARCHITECTURE

One-story, side-gabled, rectangular-plan house; clad in asbestos siding with 1:1 wood-sash windows.