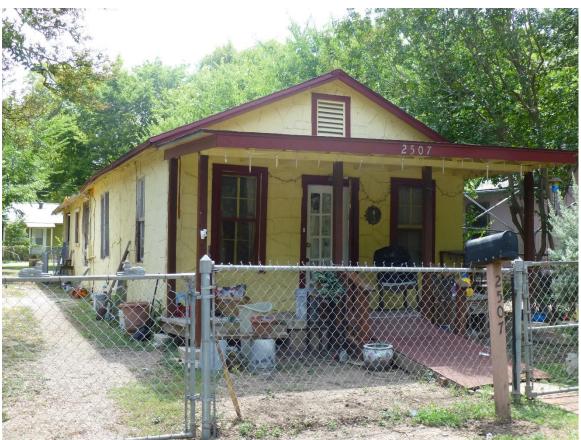

## ARCHITECTURE

One-story, rectangular-plan, front-gabled building built in a vernacular style. Clad in scored stucco, with full-width front porch; double-hung 4:4 wood-sash windows.

# **PROPERTY INFORMATION**

Photos

Primary (north) façade of 2507 E. 4th Street.