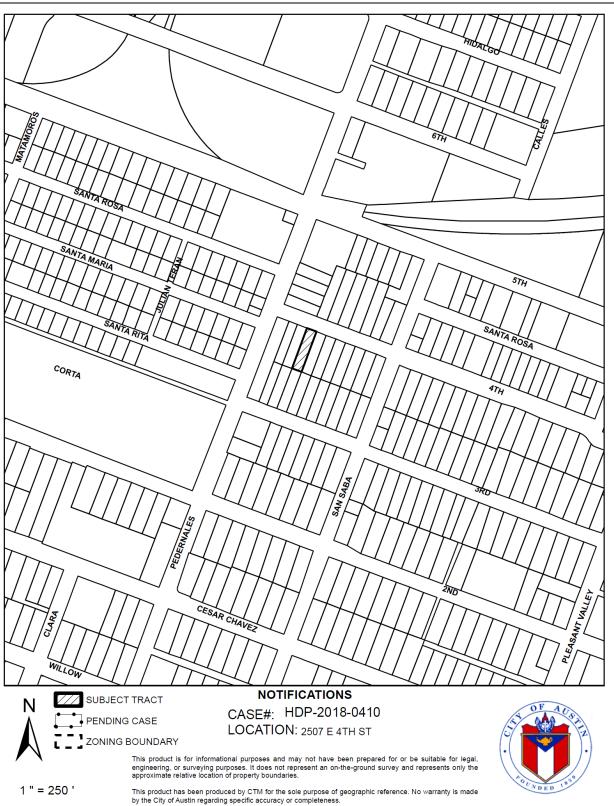

# HISTORIC LANDMARK COMMISSION AUGUST 27, 2018 DEMOLITION AND RELOCATION PERMITS HDP-2018-0410 2507 E. 4<sup>th</sup> Street