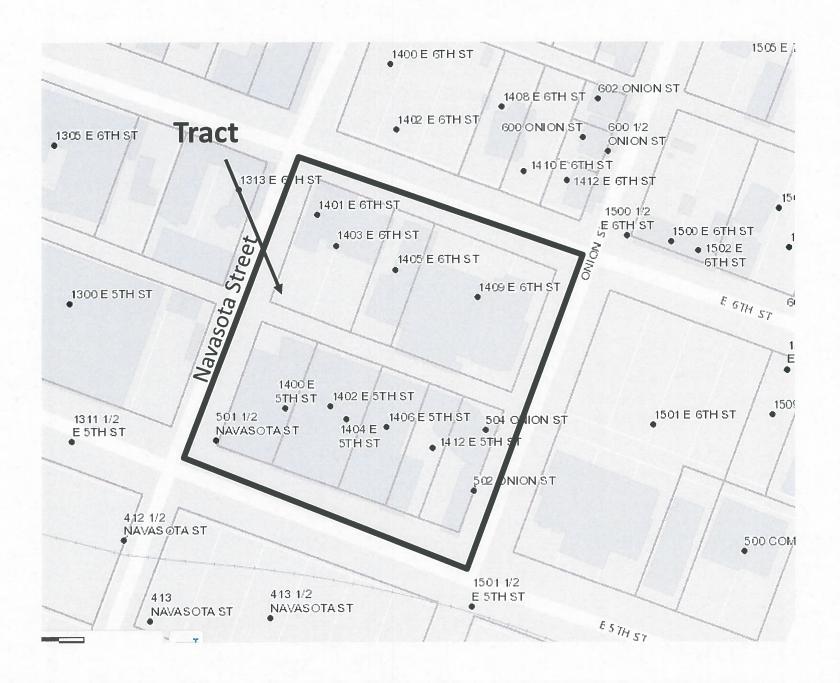

(Entire 20-ft Wide Alley Traversing Block 4, M.A. Taylor Subdivision, of Outlot 4,

Division A, of the Government Tract Adjoining City of Austin)

Attached are the departmental comments and other information pertinent to the referenced alley vacation. The area being requested for vacation will be used for future development of the entire block. All affected departments and private utility franchise holders have reviewed this request and recommend approval, subject to the following conditions:

# SUMMARY OF REVIEW COMMENTS REPORT

F#9975-1806 ALLEY VACATION
[BETWEEN E. 6<sup>TH</sup> ST., & E. 5<sup>TH</sup> ST., AND ONION ST., & NAVASOTA ST.]

Re: Alley Vacation Applications - Alley running between Onion and Navasota Streets between East 5<sup>th</sup> and East 6<sup>th</sup> Streets.

Dear Ms. Vasquez:

Attached are two applications for vacation of the alley running between Onion and Navasota Streets between East 5<sup>th</sup> and East 6<sup>th</sup> Streets. Two applications were required because there are two owners of the adjacent alley: