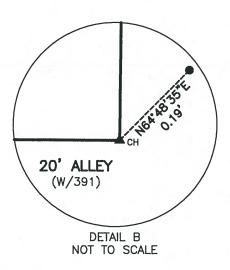

#### **AUSTIN WATER**

ASSESSMENT: "Austin Water [AW] does not approve at this time the joint application request for the vacation of the entire 20-ft wide alley (5,411 SF), adjacent to Lots 1-12, Block 4, as depicted in the deed recorded in Volume W-1, Pages 391-393, Deed Records, Travis County, Texas, out of Outlot 4, Division "A", of the Government Tract Adjoining the City of Austin, Texas.

Reason Given:

There are existing/active water and wastewater facilities within the alley that will need to be relocated/removed, inspected by COA Pubic Works Inspectors, and As-Builts for the relocated/removed lines received and approved by AW Maps and Records prior to the vacation of the alley." – **Jenna Neal, Austin Water** 