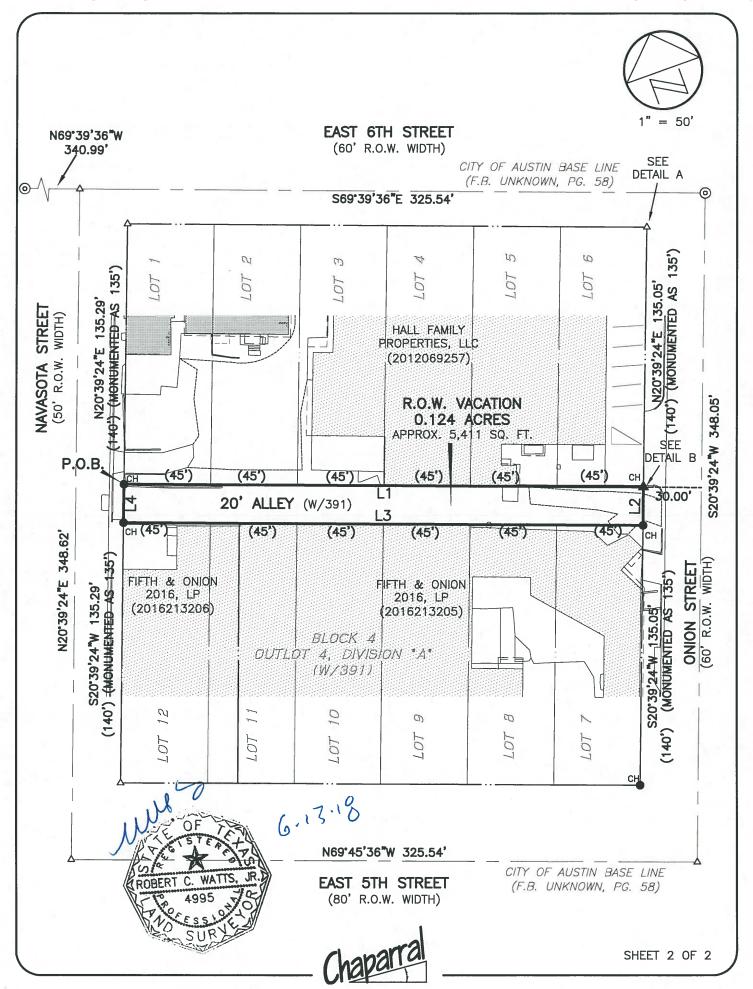

(Entire 20-ft Wide Alley Traversing Block 4, M.A. Taylor Subdivision, of Outlot 4,

Division A, of the Government Tract Adjoining City of Austin)

Attached are the departmental comments and other information pertinent to the referenced alley vacation. The area being requested for vacation will be used for future development of the entire block. All affected departments and private utility franchise holders have reviewed this request and recommend approval, subject to the following conditions:

#### **AUSTIN WATER**

ASSESSMENT: "Austin Water [AW] does not approve at this time the joint application request for the vacation of the entire 20-ft wide alley (5,411 SF), adjacent to Lots 1-12, Block 4, as depicted in the deed recorded in Volume W-1, Pages 391-393, Deed Records, Travis County, Texas, out of Outlot 4, Division "A", of the Government Tract Adjoining the City of Austin, Texas.

Reason Given:

There are existing/active water and wastewater facilities within the alley that will need to be relocated/removed, inspected by COA Pubic Works Inspectors, and As-Builts for the relocated/removed lines received and approved by AW Maps and Records prior to the vacation of the alley." – **Jenna Neal, Austin Water** 

North Side of Alley: Hall Family Properties, LLC South Side of Alley: Fifth & Onion 2016, LP

The purpose of this request is to allow for future development of the block as one project. Below are answers to the application questions.