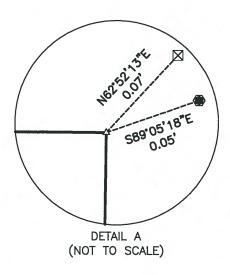

#### **AUSTIN WATER**

ASSESSMENT: "Austin Water [AW] does not approve at this time the joint application request for the vacation of the entire 20-ft wide alley (5,411 SF), adjacent to Lots 1-12, Block 4, as depicted in the deed recorded in Volume W-1, Pages 391-393, Deed Records, Travis County, Texas, out of Outlot 4, Division "A", of the Government Tract Adjoining the City of Austin, Texas.

Reason Given:

There are existing/active water and wastewater facilities within the alley that will need to be relocated/removed, inspected by COA Pubic Works Inspectors, and As-Builts for the relocated/removed lines received and approved by AW Maps and Records prior to the vacation of the alley." – **Jenna Neal, Austin Water** 