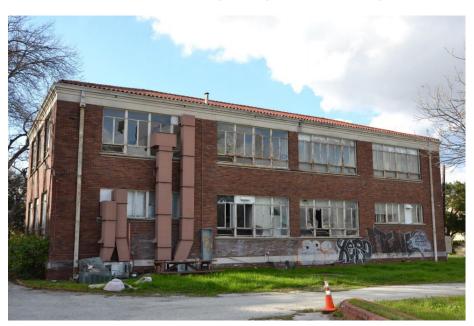

itects

#### **ANDRE HALL**



Photo, Circa 1960s (Built in 1958)



Photo, 2018



## FLECK HALL (Renovated in 2007 by Anderson-Wise Architects)



Photo, Circa 1950s (Built in 1958)



Photo, 2007



## DOYLE HALL (Renovated in 2009 by Specht Harpman Architects)



Photo, 1960 (Built in 1960)



Photo, 2018



#### DOYLE HALL (Renovated in 2009 by Specht Harpman Architects)



Photo, 2009



Photo, 2009



## FACULTY RESIDENCE (ST. JOSEPH'S HALL)



Rendering, 1961, Built in 1962)



Photo, 2018



## DINING HALL (FINE ARTS BUILDING)



Rendering 1962, Built in 1962 (Phase 1 of Student Center)



Photo, 2018



## St. John's Seminary, San Antonio, TX Buildings by Julian & White Architects

#### ST. MARY'S HALL



Photo, 2017, Built in 1947-Contributing building on the National Register



Photo, 2017 - Contributing Building on the National Register



# University of the Incarnate Word, San Antonio, TX Buildings by Julian & White Architects

## STUDENT CENTER (MARIAN HALL) -DEMOLISHED 2015



Photo, 1991



Photo, 2015