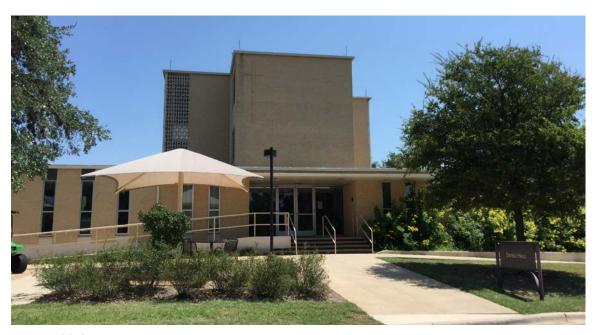

## FLECK HALL (Renovated in 2007 by Anderson-Wise Architects)

Photo, Circa 1950s (Built in 1958)

Photo, 2007