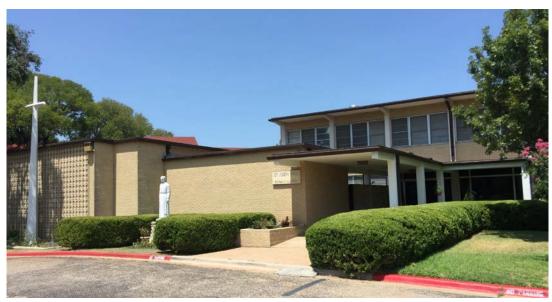

# St. Edward's University, Austin, TX Buildings by Julian & White Architects

#### **ANDRE HALL**



Photo, Circa 1960s (Built in 1958)



Photo, 2018



## FLECK HALL (Renovated in 2007 by Anderson-Wise Architects)



Photo, Circa 1950s (Built in 1958)



Photo, 2007



## DOYLE HALL (Renovated in 2009 by Specht Harpman Architects)



Photo, 1960 (Built in 1960)



Photo, 2018



#### DOYLE HALL (Renovated in 2009 by Specht Harpman Architects)



Photo, 2009



Photo, 2009



## FACULTY RESIDENCE (ST. JOSEPH'S HALL)



Rendering, 1961, Built in 1962)



Photo, 2018



## DINING HALL (FINE ARTS BUILDING)



Rendering 1962, Built in 1962 (Phase 1 of Student Center)



Photo, 2018



## St. John's Seminary, San Antonio, TX Buildings by Julian & White Architects

#### ST. MARY'S HALL



Photo, 2017, Built in 1947-Contributing building on the National Register



Photo, 2017 - Contributing Building on the National Register



# University of the Incarnate Word, San Antonio, TX Buildings by Julian & White Architects

## STUDENT CENTER (MARIAN HALL) -DEMOLISHED 2015



Photo, 1991



Photo, 2015