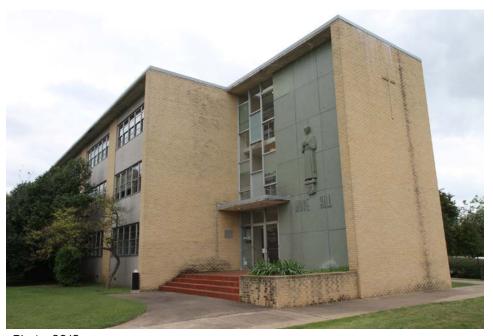

# St. Edward's University, Austin, TX Buildings by Julian & White Architects

#### **ANDRE HALL**



Photo, Circa 1960s (Built in 1958)



Photo, 2018



## FLECK HALL (Renovated in 2007 by Anderson-Wise Architects)



Photo, Circa 1950s (Built in 1958)



Photo, 2007



## DOYLE HALL (Renovated in 2009 by Specht Harpman Architects)



Photo, 1960 (Built in 1960)



Photo, 2018



#### DOYLE HALL (Renovated in 2009 by Specht Harpman Architects)



Photo, 2009



Photo, 2009



## FACULTY RESIDENCE (ST. JOSEPH'S HALL)



Rendering, 1961, Built in 1962)



Photo, 2018



## DINING HALL (FINE ARTS BUILDING)



Rendering 1962, Built in 1962 (Phase 1 of Student Center)



Photo, 2018



## St. John's Seminary, San Antonio, TX Buildings by Julian & White Architects

#### ST. MARY'S HALL



Photo, 2017, Built in 1947-Contributing building on the National Register



Photo, 2017 - Contributing Building on the National Register



#