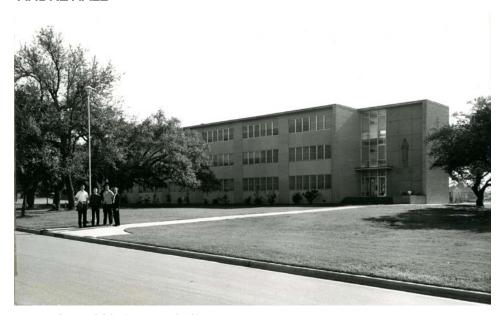

# St. Edward's University, Austin, TX Buildings by Julian & White Architects

#### **ANDRE HALL**



Photo, Circa 1960s (Built in 1958)



Photo, 2018



## FLECK HALL (Renovated in 2007 by Anderson-Wise Architects)



Photo, Circa 1950s (Built in 1958)



Photo, 2007



## DOYLE HALL (Renovated in 2009 by Specht Harpman Architects)



Photo, 1960 (Built in 1960)



Photo, 2018



#### DOYLE HALL (Renovated in 2009 by Specht Harpman Architects)



Photo, 2009



Photo, 2009



## FACULTY RESIDENCE (ST. JOSEPH'S HALL)



Rendering, 1961, Built in 1962)



Photo, 2018



## DINING HALL (FINE ARTS BUILDING)



Rendering 1962, Built in 1962 (Phase 1 of Student Center)



Photo, 2018



## St. John's Seminary, San Antonio, TX Buildings by Julian & White Architects

#### ST. MARY'S HALL



Photo, 2017, Built in 1947-Contributing building on the National Register



Photo, 2017 - Contributing