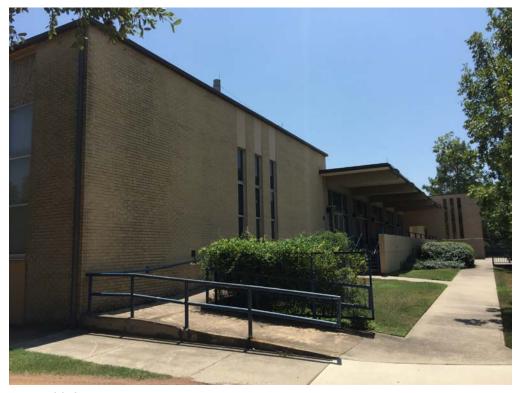

## FACULTY RESIDENCE (ST. JOSEPH'S HALL)

Rendering, 1961, Built in 1962)

Photo, 2018