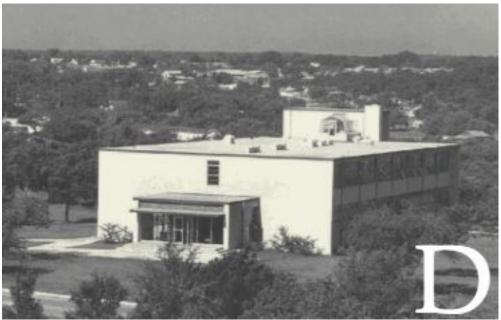

# St. Edward's University, Austin, TX Buildings by Julian & White Architects

#### **ANDRE HALL**



Photo, Circa 1960s (Built in 1958)



Photo, 2018



## FLECK HALL (Renovated in 2007 by Anderson-Wise Architects)



Photo, Circa 1950s (Built in 1958)



Photo, 2007



## DOYLE HALL (Renovated in 2009 by Specht Harpman Architects)



Photo, 1960 (Built in 1960)



Photo, 2018



#### DOYLE HALL (Renovated in 2009 by Specht Harpman Architects)



Photo, 2009



Photo, 2009



## FACULTY RESIDENCE (ST. JOSEPH'S HALL)



Rendering, 1961, Built in 1962)



Photo, 2018



## DINING HALL (FINE ARTS BUILDING)



Rendering 1962, Built in 1962 (Phase 1 of Student Center)



Photo, 2018



## St. John's Seminary, San Antonio, TX Buildings by Julian & White Architects

#### ST. MARY'S HALL



Photo, 2017, Built in 1947-Contributing building on the National Register



Photo, 2017 - Contributing Building on the National Register



# University of the Incarnate Word, San Antonio, TX Buildings by Julian & White A