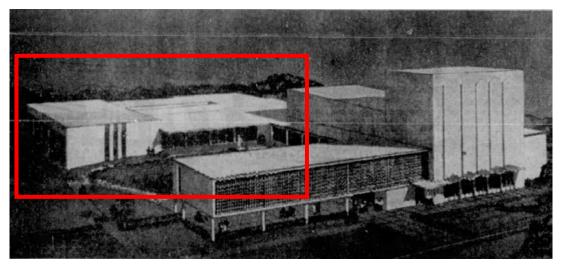

## FACULTY RESIDENCE (ST. JOSEPH'S HALL)

Rendering, 1961, Built in 1962)

Photo, 2018