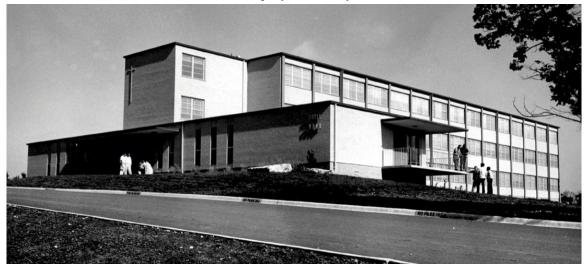

# St. Edward's University, Austin, TX Buildings by Julian & White Architects

#### **ANDRE HALL**



Photo, Circa 1960s (Built in 1958)



Photo, 2018



## FLECK HALL (Renovated in 2007 by Anderson-Wise Architects)



Photo, Circa 1950s (Built in 1958)



Photo, 2007



## DOYLE HALL (Renovated in 2009 by Specht Harpman Architects)



Photo, 1960 (Built in 1960)



Photo, 2018



#### DOYLE HALL (Renovated in 2009 by Specht Harpman Architects)



Photo, 2009



Photo, 2009



## FACULTY RESIDENCE (ST. JOSEPH'S HALL)



Rendering, 1961, Built in 1962)



Photo, 2018



## DINING HALL (FINE ARTS BUILDING)



Rendering 1962, Built in 1962 (Phase 1 of Student Center)



Photo, 2018



## St. John's Seminary, San Antonio, TX Buildings by Julian & White Architects

#### ST. MARY'S HALL



Photo, 2017, Built in 1947-Contributing building on the National Register



Photo, 2017 - Contributing Building on the National Register



# University of the Incarnate Word, San Antonio, TX Buildings by Julian & White Architects

## STUDENT CENTER (MARIAN HALL) -DEMOLISHED 2015



Photo, 1991



Photo, 2015