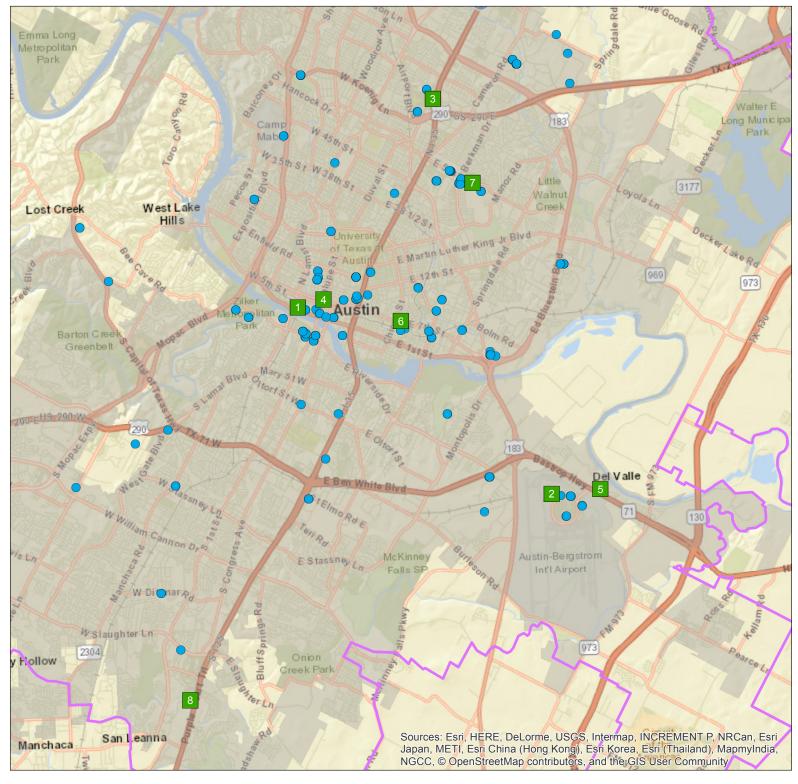

## Austin Energy Fast Charger Deployment

| _ | Address 811 Electric Drive 3600 Presidential Blvd | Site Name Electric Drive ABIA Cell Phone Lot | # of Stations 1 | 0 0.75 1.5 3 Miles                                                 |
|---|---------------------------------------------------|----------------------------------------------|-----------------|--------------------------------------------------------------------|
| _ | 6406 N IH-35                                      | Misuma Holdings                              | 1               | Fast Charger Locations                                             |
|   | 700 Lavaca                                        | Travis County                                | 1               | Dlug In EVanauhara Dublia & Float Stations                         |
|   | 2705 Highw ay 71                                  | ExecuTesla                                   | 2               | <ul> <li>Plug In EVerywhere Public &amp; Fleet Stations</li> </ul> |
| 6 | 2008 E 7th St                                     | PSW Eastline                                 | 1               | Austin Energy Service Territory                                    |
| 7 | 1901 E 51st St                                    | Austin Film Society                          | 2               |                                                                    |
| 8 | 9900 S IH-35                                      | Southpark Meadows                            | 2               | City of Austin Jurisdiction                                        |