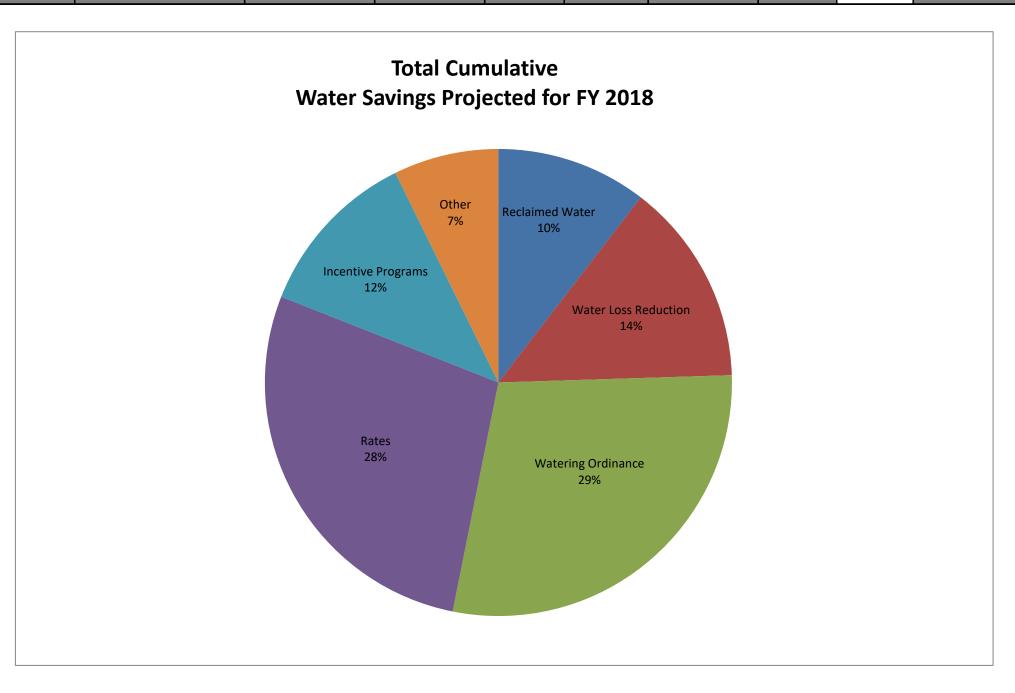

05   | 484.63   | 431.06   | 462.43   | 445.61   |
| Total               | 954.12 | 1,364.97 | 1,326.49 | 1,230.18 | 1,103.54 | 1,471.58 | 1,520.63 |

| Cost Benchmarks                                 |                             |                         |
|-------------------------------------------------|-----------------------------|-------------------------|
| Benchmark                                       | Peak, \$/gallon of capacity | Average, \$/kgal        |
| Variable Water Treatment and Distribution Costs | N/A                         | \$0.35<br>(approximate) |
| System Expansion                                | \$3.75+ (approximate)       | N/A                     |
| Avoided LCRA Payments                           | N/A                         | \$0.28                  |