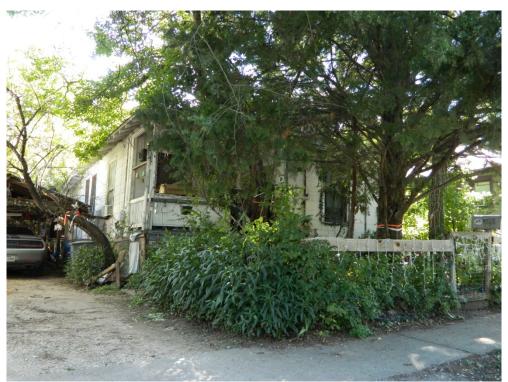

#### **PROPOSAL**

Demolish a ca. 1930 house.

#### ARCHITECTURE

One-story, rectangular-plan, hipped-roof frame house with a partial-width inset porch; single 4:4 fenestration; artificial siding.

- a. **Architecture.** The house is a frame early 1930s cottage that has lost its integrity of materials through the application of synthetic siding. The house does not exhibit any features of architectural distinction that would qualify it as a historic landmark under the criterion for architecture.
- b. **Historical association**. The house has been primarily a rental property for most of its existence; tenants have included blue-collar workers such as laborers, truck drivers, a carpenter, and a mechanic. There do not appear to be significant historical associations.
- c. **Archaeology**. The house was not evaluated for its potential to yield significant data concerning the human history or prehistory of the region.
- d. **Community value**. The house does not possess a unique location, physical characteristic, or significant feature that contributes to the character, image, or cultural identity of the city, the neighborhood, or a particular demographic group.
- e. **Landscape feature**. The property is not a significant natural or designed landscape with artistic, aesthetic, cultural, or historical value to the city.