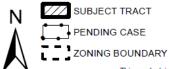

#### **PROPOSAL**

Demolish a ca. 1930 house.

#### ARCHITECTURE

One-story, rectangular-plan, hipped-roof frame house with a partial-width inset porch; single 4:4 fenestration; artificial siding.

715 West Monroe Street ca. 1930

OCCUPANCY HISTORY 715 West Monroe Street

By City Historic Preservation Office September, 2018

1992 William E. and Dela A. Johnson, owners

Roofer, Acme Roofing Company, 2809 Manchaca Road.