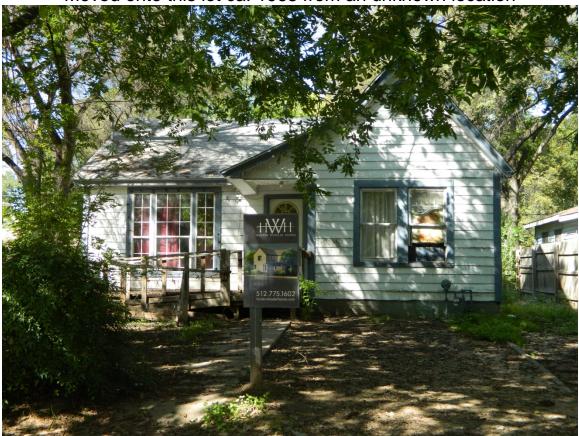

# PROPOSAL

Demolish a house of unknown age that was moved onto this site from an unknown location in 1965.

## ARCHITECTURE

One-story, wing-and-gable plan Tudor Revival-styled frame house with a catslide roof forming the inset entry porch; single and paired 1:1 fenestration with a triple set of modern replacement windows in the façade to the left of the entry.