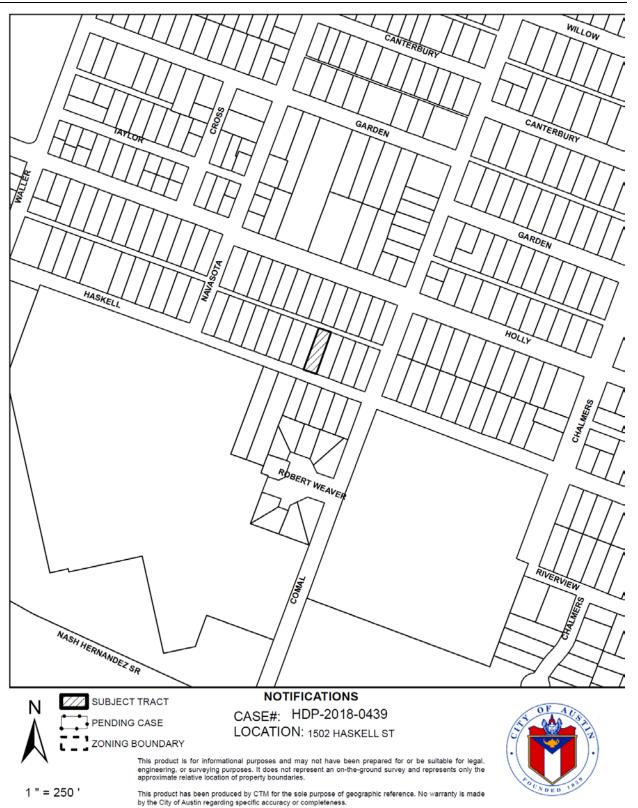

# LOCATION MAP

1502 Haskell Street Moved onto this lot ca. 1965 from an unknown location