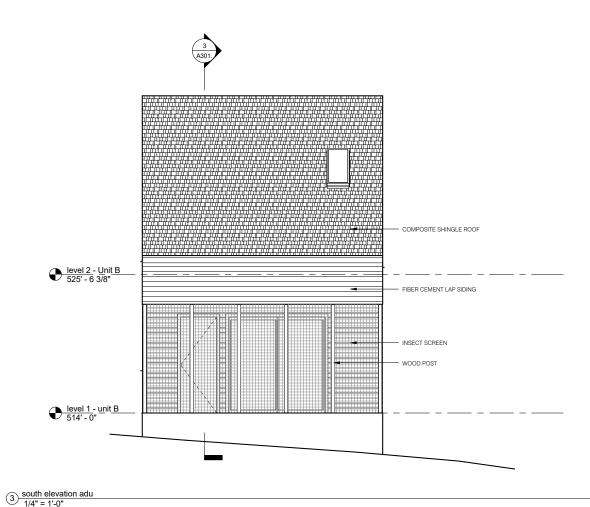

|  |  |  |  |









 $\underbrace{\text{ north elevation adu}}_{1/4" = 1'-0"}$ 

### **BLDG ELEVATION NOTES**

- 1. DO NOT SCALE DRAWINGS; WRITTEN DIMENSIONS SHALL GOVERN.
- 2. REF A101 FLOOR PLAN.
- 3. CONTRACTOR TO PROVIDE RAINSCREEN & FLASHING FOR ALL WINDOWS & DOORS FOR PROPER DRAINAGE.
- 4. CONTRACTOR TO PROVIDE RAINSCREEN & FLASHING FOR ALL BRICK/MASONRY WALLS FOR PROPER DRAINAGE.
- 4. GRADE LINES SHOWN ON DRAWINGS ARE FOR REPRESENTATIONAL PURPOSES ONLY. REFER TO CIVIL DRAWINGS FOR ACTUAL GRADE ELEVATIONS.
- ALL PLUMBING, APPLIANCE & GAS VENTS SHALL VENT TO REAR OF ROOF RIDGE WHEREVER POSSIBLE: ALL VENTS SHALL BE GROUPED TO MINIMIZE ROOF PENETRATIONS.
- 6. PAINT ALL GUTTERS & DOWNSPOUTS TO MATCH FIBER CEMENT SIDING.

INSECT SCREEN

- WOOD POST

- COMPOSITE SHINGLE ROOF

- FIBER CEMENT LAP SIDING