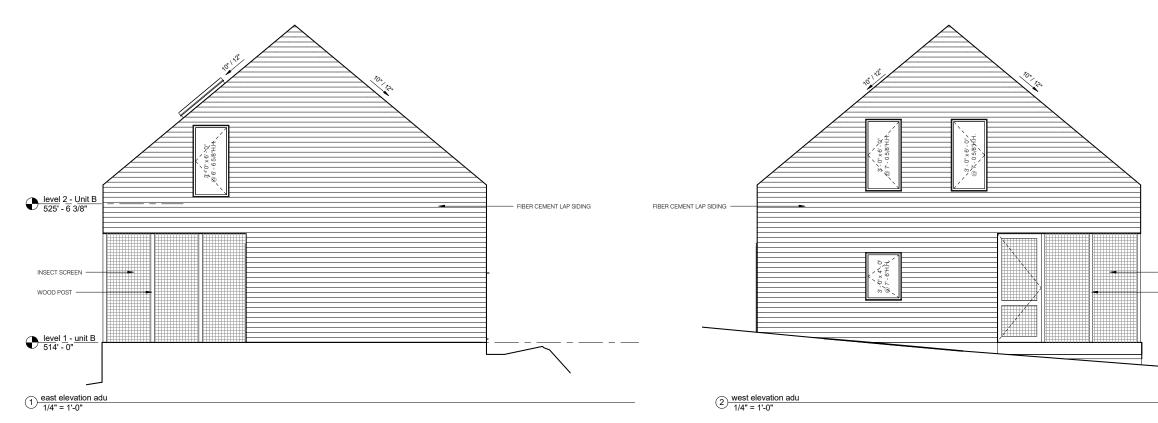

|  |  |  |  |









 $\underbrace{\text{ north elevation adu}}_{1/4" = 1'-0"}$ 

### **BLDG ELEVATION NOTES**

- 1. DO NOT SCALE DRAWINGS; WRITTEN DIMENSIONS SHALL GOVERN.
- 2. REF A101 FLOOR PLAN.
- 3. CONTRACTOR TO PROVIDE RAINSCREEN & FLASHING FOR ALL WINDOWS & DOORS FOR PROPER DRAINAGE.
- 4. CONTRACTOR TO PROVIDE RAINSCREEN & FLASHING FOR ALL BRICK/MASONRY WALLS FOR PROPER DRAINAGE.
- 4. GRADE LINES SHOWN ON DRAWINGS ARE FOR REPRESENTATIONAL PURPOSES ONLY. REFER TO CIVIL DRAWINGS FOR ACTUAL GRADE ELEVATIONS.
- ALL PLUMBING, APPLIANCE & GAS VENTS SHALL VENT TO REAR OF ROOF RIDGE WHEREVER POSSIBLE: ALL VENTS SHALL BE GROUPED TO MINIMIZE ROOF PENETRATIONS.
- 6. PAINT ALL GUTTERS & DOWNSPOUTS TO MATCH FIBER CEMENT SIDING.

INSECT SCREEN

- WOOD POST

- COMPOSITE SHINGLE ROOF

- FIBER CEMENT LAP SIDING