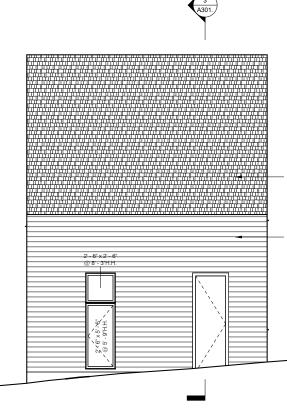

|  |  |  |  |









 $\underbrace{\text{ north elevation adu}}_{1/4" = 1'-0"}$ 

### **BLDG ELEVATION NOTES**

- 1. DO NOT SCALE DRAWINGS; WRITTEN DIMENSIONS SHALL GOVERN.
- 2. REF A101 FLOOR PLAN.
- 3. CONTRACTOR TO PROVIDE RAINSCREEN & FLASHING FOR ALL WINDOWS & DOORS FOR PROPER DRAINAGE.
- 4. CONTRACTOR TO PROVIDE RAINSCREEN & FLASHING FOR ALL BRICK/MASONRY WALLS FOR PROPER DRAINAGE.
- 4. GRADE LINES SHOWN ON DRAWINGS ARE FOR REPRESENTATIONAL PURPOSES ONLY. REFER TO CIVIL DRAWINGS FOR ACTUAL GRADE ELEVATIONS.
- ALL PLUMBING, APPLIANCE & GAS VENTS SHALL VENT TO REAR OF ROOF RIDGE WHEREVER POSSIBLE: ALL VENTS SHALL BE GROUPED TO MINIMIZE ROOF PENETRATIONS.
- 6. PAINT ALL GUTTERS & DOWNSPOUTS TO MATCH FIBER CEMENT SIDING.

INSECT SCREEN

- WOOD POST

- COMPOSITE SHINGLE ROOF

- FIBER CEMENT LAP SIDING

 
 N