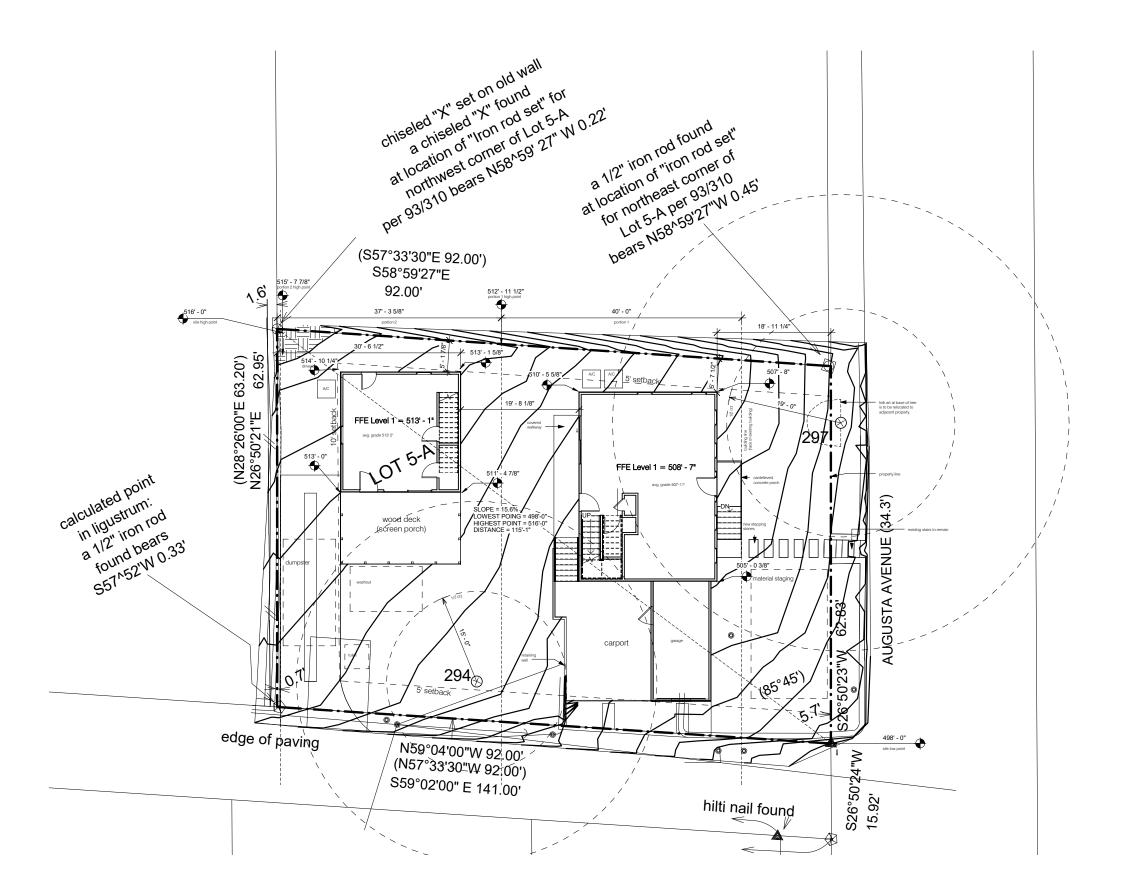

## **Historic Commission** Review Set - 29 Aug 2018

1) architectural site plan 1/8" = 1'-0"

#### SITE PLAN NOTES

- PRIOR TO START OF DEMOLITION & CONSTRUCTION, CONTRACTOR SHALL PROVIDE & INSTALL EROSION CONTROL BARRIERS AS REQUIRED.
- UPON COMPLETION OF THE WORK, CONTRACTOR SHALL CLEAR THE SITE OF ANY MATERIAL DEBRIS, & CLEAN UP ANY BUILDING OR SITE AREAS AFFECTED BY CONSTRUCTION.
- EXTERIOR HVAC EQUIPMENT SHALL BE SCREENED IN COMPLIANCE W/ ANY CITY OF AUSTIN REGULATIONS AND/OR LOCAL DEED RESTRICTIONS.
- EXISTING TREES SHALL BE MAINTAINED, UNLESS NOTED OTHERWISE.
- BUILDER TO PROVIDE PROPER DRAINAGE OF SURFACE WATER AWAY FROM BUILDING AS REQD. VERIFY METER & UTILITY SERVICE LOCATIONS PRIOR TO INSTALLATION.
- STABILIZED TEMPORARY CONSTRUCTION DRIVEWAY TO BE IN PACE PRIOR TO COMMENCEMENT OF CONSTRUCTION.
- CONFIRM ALL DRIVEWAY, WALKWAY & PVC LAYOUTS/LOCATIONS PRIOR TO COMMENCING WORK. PROVIDE CONTROL AND EXPANSION JOINTS AS REQUIRED ON CONCRETE DRIVES, WALKS &
- GARBAGE RECEPTACLES TO BE STORED IN GARAGE OR SCREENED FROM VIEW AND ANIMAL ACCESS.
- CONTRACTOR TO PROVIDE LOCATION OF MAILBOX AND EXTERIOR DRIVEWAY LIGHTS.
- ALL CONSTRUCTION MATERIALS AND WASTE TO BE STORED ON SITE DURING CONSTRUCTION. TREES TO BE REMOVED SHALL BE REMOVED FROM THE SOIL TO A DEPTH OF 12' BELOW THE SURFACE OF THE GROUND IN THE AREA OF THE BUILDING.
- 1ST FLOOR POWDER BATH MUST QUALIFY AS A VISITABLE BATHROOM A. CLEAR DOOR OPENING MUST BE 30" B. LATERAL 2X6 BLOCKING MUST BE INSTALLED ALONG WALLS WITH CENTERLINE 34' ABOVE FINSHED FLOOR
- VISITABLE NO STEP ENTRANCE TO HAVE BEVELED THRESHOLD OF 1/2" OR LESS AND CLEAR DOOR WIDTH OF AT LEAST 32"
- SPOT GRADE ELEVATIONS REFERENCE THE LOWER ELEVATION BETWEEN EXISTING AND NEW

IMPERVIOUS COVER

removed

remove

10.

11.

12.

13.

15.

294 30" Live Oak

206 16" Hackberry

297 38" Live Oak

295

| AREA DESCRIPTION                                                                                                                                                                                                                                                                                                                                                                                                                                                                                                                                                                                                 | SQ. FT                                                                                              |
|------------------------------------------------------------------------------------------------------------------------------------------------------------------------------------------------------------------------------------------------------------------------------------------------------------------------------------------------------------------------------------------------------------------------------------------------------------------------------------------------------------------------------------------------------------------------------------------------------------------|-----------------------------------------------------------------------------------------------------|
| site                                                                                                                                                                                                                                                                                                                                                                                                                                                                                                                                                                                                             | 5,771                                                                                               |
| driveway/walking surfaces                                                                                                                                                                                                                                                                                                                                                                                                                                                                                                                                                                                        | 938                                                                                                 |
| sidewalk                                                                                                                                                                                                                                                                                                                                                                                                                                                                                                                                                                                                         |                                                                                                     |
| building footprint                                                                                                                                                                                                                                                                                                                                                                                                                                                                                                                                                                                               | 1,124                                                                                               |
| uncovered porches<br>AC pad                                                                                                                                                                                                                                                                                                                                                                                                                                                                                                                                                                                      | 27                                                                                                  |
| covered wood deck                                                                                                                                                                                                                                                                                                                                                                                                                                                                                                                                                                                                | 240                                                                                                 |
| garage                                                                                                                                                                                                                                                                                                                                                                                                                                                                                                                                                                                                           | 200                                                                                                 |
| balcony                                                                                                                                                                                                                                                                                                                                                                                                                                                                                                                                                                                                          |                                                                                                     |
| IMPERVIOUS COVER (2,597 allowed) - 4                                                                                                                                                                                                                                                                                                                                                                                                                                                                                                                                                                             | 3.8% (2,529)                                                                                        |
| BUILDING AREA - unit A                                                                                                                                                                                                                                                                                                                                                                                                                                                                                                                                                                                           |                                                                                                     |
| TOTAL BUILDING COVERAGE                                                                                                                                                                                                                                                                                                                                                                                                                                                                                                                                                                                          |                                                                                                     |
| AREA DESCRIPTION                                                                                                                                                                                                                                                                                                                                                                                                                                                                                                                                                                                                 | SQ. FT                                                                                              |
|                                                                                                                                                                                                                                                                                                                                                                                                                                                                                                                                                                                                                  | 724.5                                                                                               |
| 1st floor conditioned area<br>2nd floor conditioned area                                                                                                                                                                                                                                                                                                                                                                                                                                                                                                                                                         | 724.5<br>724.5                                                                                      |
| attic exemption<br>5' - 7' head height                                                                                                                                                                                                                                                                                                                                                                                                                                                                                                                                                                           | 283.5                                                                                               |
| greater than 7' head height 283.5                                                                                                                                                                                                                                                                                                                                                                                                                                                                                                                                                                                |                                                                                                     |
| garage parking - attached<br>covered parking - carport                                                                                                                                                                                                                                                                                                                                                                                                                                                                                                                                                           | 200<br>298                                                                                          |
| covered patio w/ habitable space above                                                                                                                                                                                                                                                                                                                                                                                                                                                                                                                                                                           |                                                                                                     |
| covered patio w/o habitable space above                                                                                                                                                                                                                                                                                                                                                                                                                                                                                                                                                                          |                                                                                                     |
| covered roof terrace<br>other covered or roofed area                                                                                                                                                                                                                                                                                                                                                                                                                                                                                                                                                             |                                                                                                     |
|                                                                                                                                                                                                                                                                                                                                                                                                                                                                                                                                                                                                                  |                                                                                                     |
| BUILDING AREA - unit B                                                                                                                                                                                                                                                                                                                                                                                                                                                                                                                                                                                           |                                                                                                     |
| TOTAL BUILDING COVERAGE                                                                                                                                                                                                                                                                                                                                                                                                                                                                                                                                                                                          |                                                                                                     |
|                                                                                                                                                                                                                                                                                                                                                                                                                                                                                                                                                                                                                  |                                                                                                     |
| AREA DESCRIPTION                                                                                                                                                                                                                                                                                                                                                                                                                                                                                                                                                                                                 | SQ. FT                                                                                              |
|                                                                                                                                                                                                                                                                                                                                                                                                                                                                                                                                                                                                                  |                                                                                                     |
| 1st floor conditioned area<br>2nd floor conditioned area                                                                                                                                                                                                                                                                                                                                                                                                                                                                                                                                                         | 400                                                                                                 |
| 1st floor conditioned area<br>2nd floor conditioned area<br>with 60" AFF knee wall                                                                                                                                                                                                                                                                                                                                                                                                                                                                                                                               | 400<br>458                                                                                          |
| 1st floor conditioned area<br>2nd floor conditioned area                                                                                                                                                                                                                                                                                                                                                                                                                                                                                                                                                         | 400                                                                                                 |
| 1st floor conditioned area<br>2nd floor conditioned area<br>with 60' AFF knee wall<br>with 72' AFF knee wall<br>3rd floor conditioned area                                                                                                                                                                                                                                                                                                                                                                                                                                                                       | 400<br>458                                                                                          |
| 1st floor conditioned area<br>2nd floor conditioned area<br>with 60° AFF knee wall<br>with 72° AFF knee wall<br>3rd floor conditioned area<br>covered parking - attached garage                                                                                                                                                                                                                                                                                                                                                                                                                                  | 400<br>458<br>398<br>                                                                               |
| 1st floor conditioned area<br>2nd floor conditioned area<br>with 60° AFF knee wall<br>with 72° AFF knee wall<br>3rd floor conditioned area<br>covered parking - attached garage<br>covered parking - https://www.attached.garage                                                                                                                                                                                                                                                                                                                                                                                 | 400<br>458<br>398                                                                                   |
| 1st floor conditioned area<br>2nd floor conditioned area<br>with 60° AFF knee wall<br>with 72° AFF knee wall<br>3rd floor conditioned area<br>covered parking - attached garage<br>covered parking - attached garage<br>covered parking with bitable space above<br>covered parking with abitable space above<br>covered parking attached garage                                                                                                                                                                                                                                                                 | 400<br>458<br>398<br><br>127                                                                        |
| 1st floor conditioned area<br>2nd floor conditioned area<br>with 00' AFF knee wall<br>with 72' AFF knee wall<br>3rd floor conditioned area<br>covered pairking - attached garage<br>covered patio w/ habitable space above<br>covered patio w/ habitable space above                                                                                                                                                                                                                                                                                                                                             | 400<br>458<br>398<br><br>127                                                                        |
| 1st floor conditioned area<br>2nd floor conditioned area<br>with 0° AFF knee wall<br>with 72° AFF knee wall<br>3rd floor conditioned area<br>covered paking - attached garage<br>covered on to habitable space above<br>covered root terrace<br>attached garage<br>attached garage<br>attached garage<br>attached garage<br>attached garage<br>attached garage<br>covered or cooled area | 400<br>458<br>399<br><br>127<br>113<br><br><br><b>DARY APT (25-</b>                                 |
| 1st floor conditioned area<br>2nd floor conditioned area<br>with 0° AFF knee wall<br>with 72° AFF knee wall<br>3rd floor conditioned area<br>covered paking - attached garage<br>covered on to habitable space above<br>covered root terrace<br>attached garage<br>attached garage<br>attached garage<br>attached garage<br>attached garage<br>attached garage<br>covered or cooled area | 400<br>458<br>399<br><br>127<br>113<br><br><br><b>DARY APT (25-</b>                                 |
| 1st floor conditioned area<br>2nd floor conditioned area<br>with 72' AFF knee wall<br>with 72' AFF knee wall<br>covered parking - attached garage<br>covered park ow habitable space above<br>covered park ow habitable space above<br>covered park or habitable space above<br>covered root roofed area<br>other covered or roofed area<br>BROSS FLOOR AREA - SECONE<br>max 1100sf or 15% FAR, 500sf m<br>AREA DESCRIPTION                                                                                                                                                                                      | 400<br>458<br>399<br><br>127<br>113<br><br><br><b>DARY APT (25-</b>                                 |
| 1st floor conditioned area<br>2nd floor conditioned area<br>with 0° AFF knee wall<br>with 72° AFF knee wall<br>3rd floor conditioned area<br>covered patio whabitable space above<br>covered patio whabitable space above<br>covered patio whabitable space above<br>covered patio whabitable space above<br>covered not lerrace<br>other covered or roofed area<br><b>GROSS FLOOR AREA - SECONE</b><br><b>max 1100sf or 15% FAR, 500sf m</b><br><b>AREA DESCRIPTION</b> NEW 9<br>1st floor conditioned area                                                                                                     | 400<br>458<br>398<br><br>127<br>113<br><br><br>DARY APT (25-7<br>ax 2nd floor                       |
| 1st floor conditioned area<br>2nd floor conditioned area<br>with 0° AFF knee wall<br>with 72° AFF knee wall<br>3rd floor conditioned area<br>covered paking - attached garage<br>covered paking - attached garage<br>covered paking - attached garage<br>covered not lerrace<br>other covered or tooled area<br>GROSS FLOOR AREA - SECONE<br>max 1100sf or 15% FAR, 500sf m<br>AREA DESCRIPTION NEWS<br>1st floor conditioned area 400                                                                                                                                                                           | 400<br>458<br>398<br><br>127<br>113<br><br><br><br>DARY APT (25-7<br>ax 2nd floor                   |
| 1st floor conditioned area<br>2nd floor conditioned area<br>with 0° AFF knee wall<br>with 72° AFF knee wall<br>covered parking - attached garage<br>covered park ow habitable space above<br>covered park ow habitable space above<br>covered not verace<br>other covered or roofed area<br><b>GROSS FLOOR AREA - SECONE</b><br><b>max 1100sf or 15% FAR, 500sf m</b><br><b>AREA DESCRIPTION</b> NEW S<br>1st floor conditioned area (72° aff) 398                                                                                                                                                               | 400<br>458<br>398<br><br>127<br>113<br><br>20<br>ARY APT (25-2<br>ax 2nd floor<br>sq. FT EXEMPT SQ. |
| 1st floor conditioned area<br>2nd floor conditioned area<br>with 0° AFF knee wall<br>with 72° AFF knee wall<br>3rd floor conditioned area<br>covered patio wi habitable space above<br>covered patio terrace<br>other covered or roofed area<br><b>GROSS FLOOR AREA - SECONE</b><br><b>MEA DESCRIPTION</b><br><b>AREA DESCRIPTION</b><br>1st floor conditioned area (72° aff)<br>398<br>covered port                                     | 400<br>458<br>398<br><br>127<br>113<br><br>20<br>ARY APT (25-2<br>ax 2nd floor<br>sq. FT EXEMPT SQ. |
| 1st floor conditioned area<br>2nd floor conditioned area<br>with 0° AFF knee wall<br>with 72° AFF knee wall<br>3rd floor conditioned area<br>covered parking - attached garage<br>covered park with habitable space above<br>covered park with habitable space above<br>covered park understand<br>other covered or roofed area<br>other covered or roofed area<br><b>CROSS FLOOR AREA - SECONE</b><br><b>MAREA DESCRIPTION</b><br><b>AREA DESCRIPTION</b><br><b>1</b> st floor conditioned area (72° aff) <u>398</u><br>covered porch <u>240</u><br>garage (attached) <u></u>                                   | 400<br>458<br>398<br><br>127<br>113<br><br>20<br>ARY APT (25-2<br>ax 2nd floor<br>sq. FT EXEMPT SQ. |

| GROSS FLOOR AREA - SUBCHAPTER F (calc. to exterior face of bldg.)                                                                                                                                                         |                                             |                               |                       |                                        |  |
|---------------------------------------------------------------------------------------------------------------------------------------------------------------------------------------------------------------------------|---------------------------------------------|-------------------------------|-----------------------|----------------------------------------|--|
| AREA DESCRIPTION                                                                                                                                                                                                          | UNIT A                                      | UNIT B                        | EXEMPT                | TOTAL                                  |  |
| 1st floor conditioned area<br>2nd floor conditioned area - 60° aff<br>3rd floor conditioned area - attic ex.<br>areas > 15°<br>covered prof terrace<br>covered porch<br>garage (attached)<br>garage (detached)<br>carport | 724.5<br>724.5<br>567<br><br>200<br><br>298 | 400<br>458<br><br>240<br><br> | all<br>all<br><br>all | 1,124.5<br>1,182.5<br><br><br><br><br> |  |
| TOTAL GROSS FLOOR AREA                                                                                                                                                                                                    |                                             |                               |                       | 2,307                                  |  |
| F.A.R (2,308 allowed) - total gross floor area/ (5,771) lot size x 100 = 39,97%                                                                                                                                           |                                             |                               |                       |                                        |  |