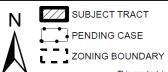

#### ARCHITECTURE

One-story, rectangular-plan, hip-roofed building built in the Minimal Traditional style. Clad in brick veneer and vertical wood siding, with half-width porch and covered carport; double-hung 12:12 wood-sash windows.

# Photos

Primary (west) façade of 3401 Werner Avenue.