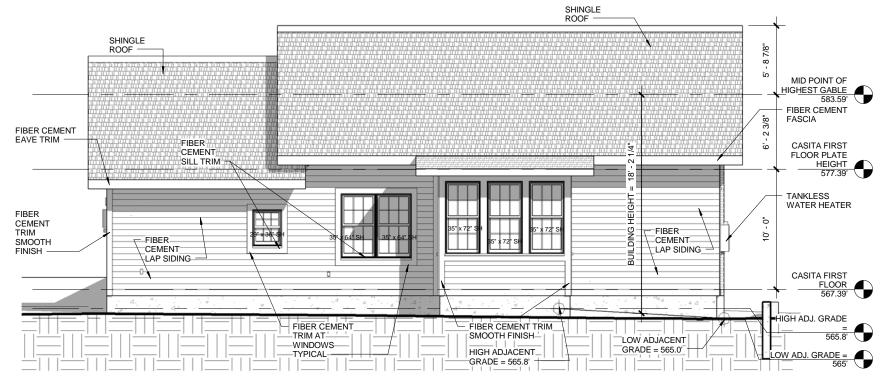

1 DD CASITA SOUTH ELEVATION 1/8" = 1'-0"

**BG-ARC** 

Brett Grinkmeyer, Architect 12124 Battle Bridge Drive Austin, TX 78748 email: brett@bg-arc.com

#### GUARNIERI AND GENTRY RES. 1705 SUMMIT VIEW PLACE AUSTIN TX 78703

COPYRIGHT 2017

BRETT GRINKMEYER ARCHITECT LLC.

| EXTERIOR E     | ELEVATION |                    |
|----------------|-----------|--------------------|
| Project number | 212       | DDOOL              |
| Date           | 9-21-2018 | DD205              |
|                |           | Scale 1/8" = 1'-0" |