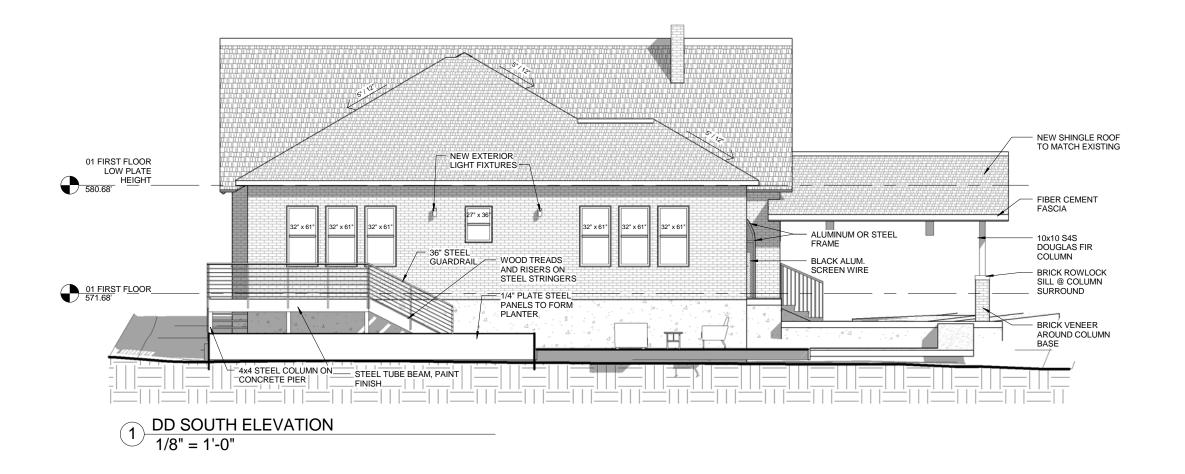

BG-ARC

Brett Grinkmeyer, Architect 12124 Battle Bridge Drive Austin, TX 78748 email: brett@bg-arc.com

#### GUARNIERI AND GENTRY RES. 1705 SUMMIT VIEW PLACE AUSTIN TX 78703

COPYRIGHT 2017

BRETT GRINKMEYER ARCHITECT LLC.

| EXTERIOR E     | ELEVATION |                    |
|----------------|-----------|--------------------|
| Project number | 212       | DDOOO              |
| Date           | 9-21-2018 | DD200              |
|                |           | Scale 1/8" = 1'-0" |