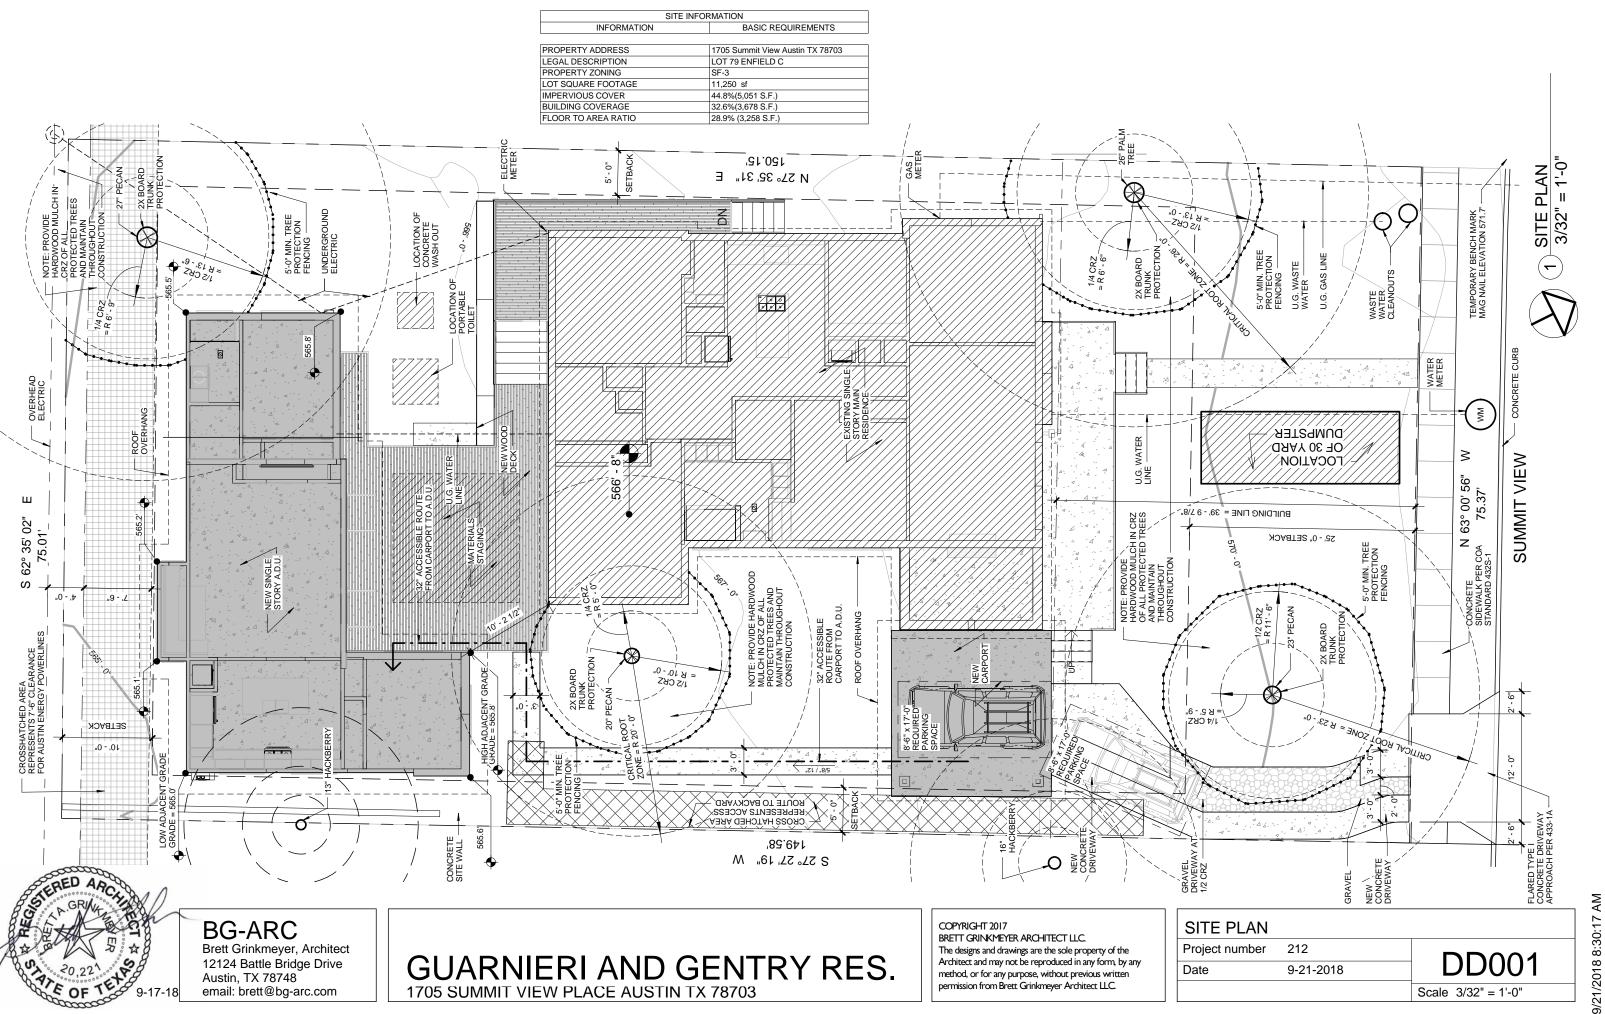

BG-ARC

Brett Grinkmeyer, Architect 12124 Battle Bridge Drive Austin, TX 78748 email: brett@bg-arc.com

#### GUARNIERI AND GENTRY RES. 1705 SUMMIT VIEW PLACE AUSTIN TX 78703

COPYRIGHT 2017

BRETT GRINKMEYER ARCHITECT LLC.

| EXTERIOR E     | ELEVATION |                    |
|----------------|-----------|--------------------|
| Project number | 212       | DDOOO              |
| Date           | 9-21-2018 | DD200              |
|                |           | Scale 1/8" = 1'-0" |



1 DD WEST ELEVATION 1/8" = 1'-0"



**BG-ARC** 

Brett Grinkmeyer, Architect 12124 Battle Bridge Drive Austin, TX 78748 email: brett@bg-arc.com

#### GUARNIERI AND GENTRY RES. 1705 SUMMIT VIEW PLACE AUSTIN TX 78703

COPYRIGHT 2017

BRETT GRINKMEYER ARCHITECT LLC.

| EXTERIOR       | ELEVATION |