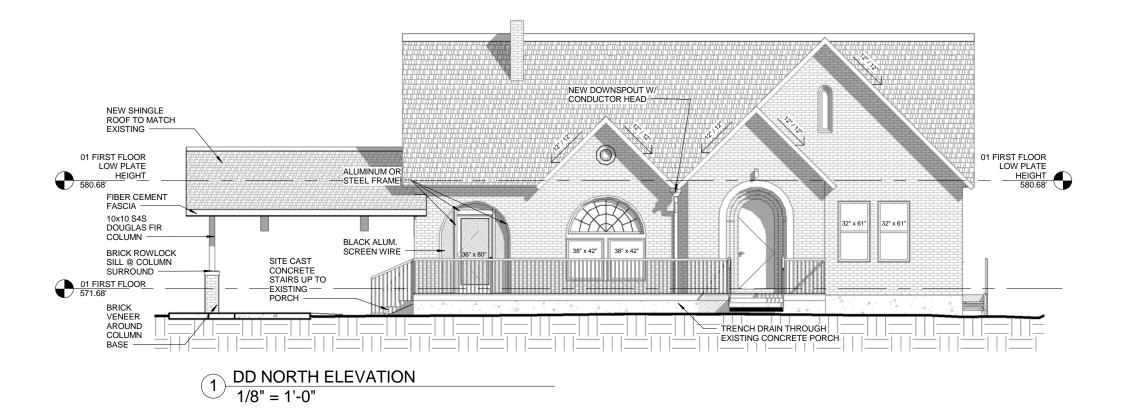

DD EAST ELEVATION
1/8" = 1'-0"

**BG-ARC** 

Brett Grinkmeyer, Architect 12124 Battle Bridge Drive Austin, TX 78748 email: brett@bg-arc.com

#### GUARNIERI AND GENTRY RES. 1705 SUMMIT VIEW PLACE AUSTIN TX 78703

COPYRIGHT 2017

BRETT GRINKMEYER ARCHITECT LLC.

| EXTERIOR E     | ELEVATION |                    |
|----------------|-----------|--------------------|
| Project number | 212       | DDOOO              |
| Date           | 9-21-2018 | DD203              |
|                |           | Scale 1/8" = 1'-0" |