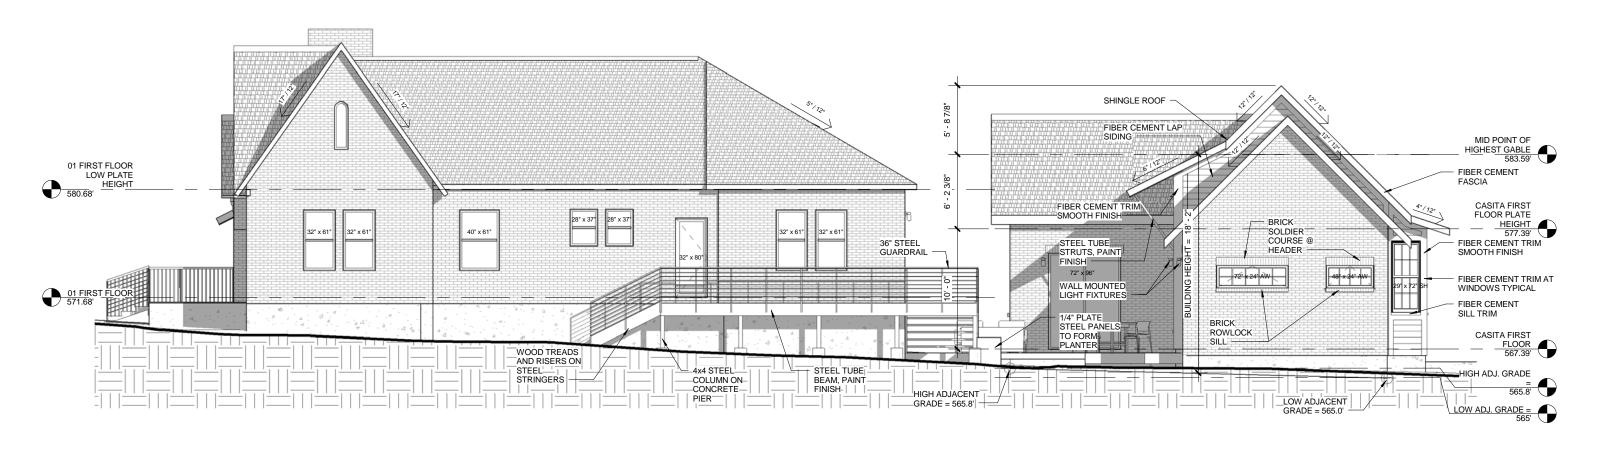

1 DD WEST ELEVATION 1/8" = 1'-0"

**BG-ARC** 

Brett Grinkmeyer, Architect 12124 Battle Bridge Drive Austin, TX 78748 email: brett@bg-arc.com

#### GUARNIERI AND GENTRY RES. 1705 SUMMIT VIEW PLACE AUSTIN TX 78703

COPYRIGHT 2017

BRETT GRINKMEYER ARCHITECT LLC.

| EXTERIOR       | ELEVATION |                    |
|----------------|-----------|--------------------|
| Project number | 212       | DD004              |
| Date           | 9-21-2018 | DD201              |
|                |           | Scale 1/8" = 1'-0" |