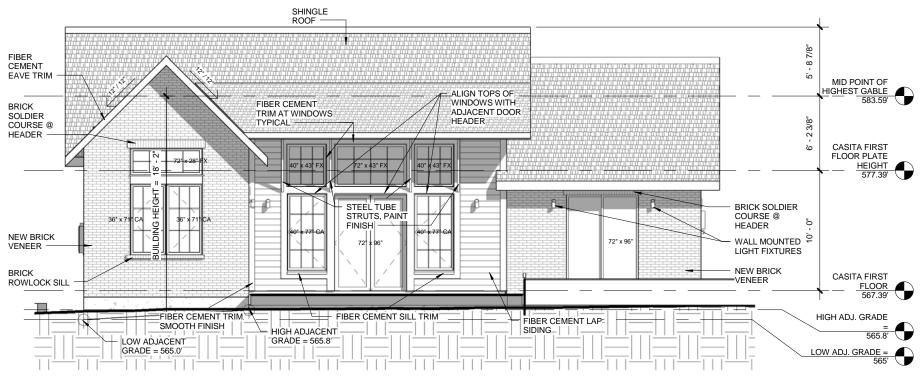

1 DD CASITA NORTH ELEVATION 1/8" = 1'-0"

**BG-ARC** 

Brett Grinkmeyer, Architect 12124 Battle Bridge Drive Austin, TX 78748 email: brett@bg-arc.com

#### GUARNIERI AND GENTRY RES. 1705 SUMMIT VIEW PLACE AUSTIN TX 78703

COPYRIGHT 2017

BRETT GRINKMEYER ARCHITECT LLC.

| EXTERIOR E     | ELEVATION |                    |
|----------------|-----------|--------------------|
| Project number | 212       | DD004              |
| Date           | 9-21-2018 | DD204              |
|                |           | Scale 1/8" = 1'-0" |