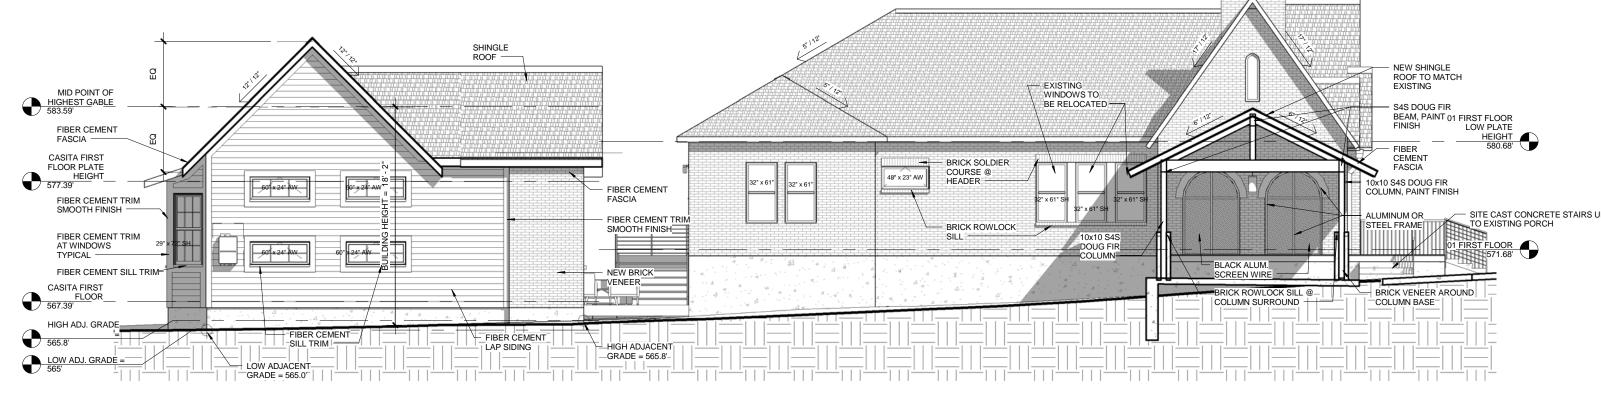

1 DD CASITA NORTH ELEVATION 1/8" = 1'-0"

**BG-ARC** 

Brett Grinkmeyer, Architect 12124 Battle Bridge Drive Austin, TX 78748 email: brett@bg-arc.com

#### GUARNIERI AND GENTRY RES. 1705 SUMMIT VIEW PLACE AUSTIN TX 78703

COPYRIGHT 2017

BRETT GRINKMEYER ARCHITECT LLC.

| EXTERIOR E     | ELEVATION |                    |
|----------------|-----------|--------------------|
| Project number | 212       | DD004              |
| Date           | 9-21-2018 | DD204              |
|                |           | Scale 1/8" = 1'-0" |