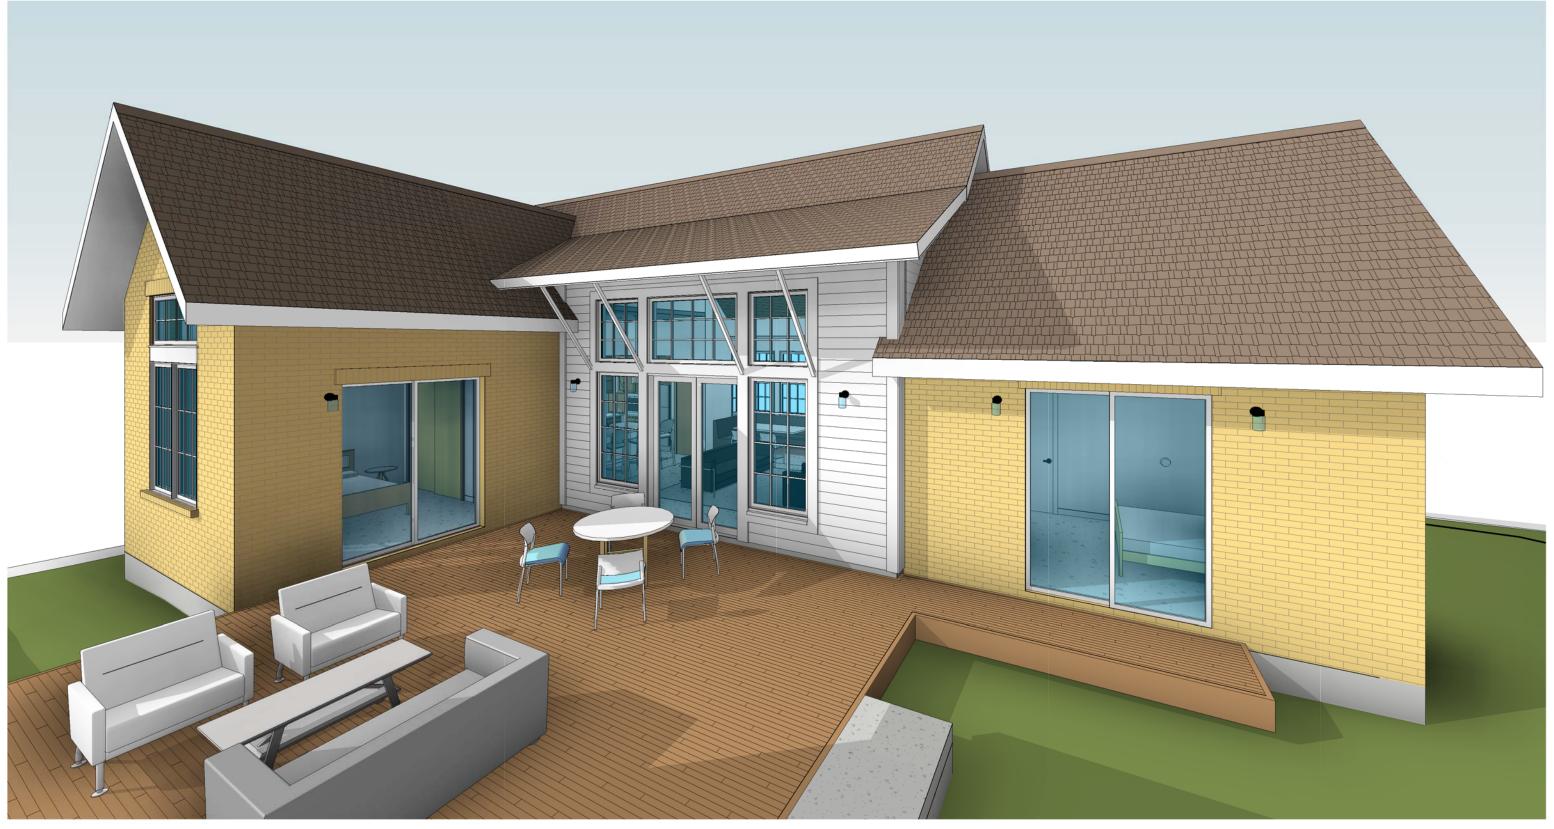

REAR VIEW OF CASITA

BG-ARC
Brett Grinkmeyer, Architect
12124 Battle Bridge Drive
Austin, TX 78748
email: brett@bg-arc.com

# GUARNIERI AND GENTRY RES. 1705 SUMMIT VIEW PLACE AUSTIN TX 78703

| PERSPECTIVE VIEW |           |        |  |  |
|------------------|-----------|--------|--|--|
| Project number   | 212       |        |  |  |
| Date             | 9-21-2018 | DD 511 |  |  |
|                  |           | Scale  |  |  |