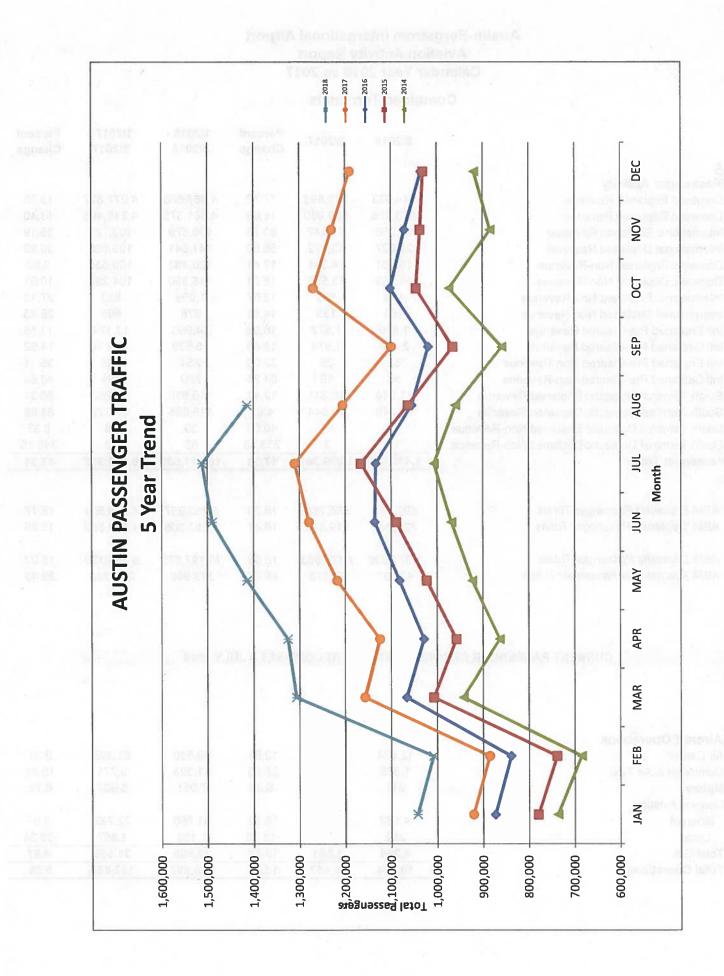

### Austin-Bergstrom International Airport Aviation Activity Report Calendar Year 2018 vs 2017

### **Combined Terminals**

|                                              | 8/2018    | 8/2017    | Percent<br>Change | 1/2018 -<br>8/2018 | 1/2017 -<br>8/2017 | Percent<br>Change |  |
|----------------------------------------------|-----------|-----------|-------------------|--------------------|--------------------|-------------------|--|
| ABIA                                         |           |           |                   |                    |                    |                   |  |
| Total Passenger Activity                     |           |           |                   |                    |                    |                   |  |
| Domestic Enplaned Revenue                    | 644,973   | 547,893   | 17.72             | 4,867,665          | 4,277,627          | 13.79             |  |
| Domestic Deplaned Revenue                    | 670,876   | 579,960   | 15.68             | 4,861,375          | 4,249,408          | 14.40             |  |
| International Enplaned Revenue               | 17,250    | 11,442    | 50.76             | 138,879            | 102,729            | 35.19             |  |
| International Deplaned Revenue               | 20,627    | 13,172    | 56.60             | 141,841            | 103,596            | 36.92             |  |
| Domestic Enplaned Non-Revenue                | 16,861    | 14,361    | 17.41             | 120,463            | 109,635            | 9.88              |  |
| Domestic Deplaned Non-Revenue                | 16,009    | 13,566    | 18.01             | 115,350            | 104,290            | 10.61             |  |
| International Enplaned Non-Revenue           | 158       | 139       | 13.67             | 1,059              | 833                | 27.13             |  |
| International Deplaned Non-Revenue           | 155       | 135       | 14.81             | 878                | 695                | 26.33             |  |
| Intl Enplaned Pre-Cleared Revenue            | 1,839     | 1,572     | 16.98             | 14,960             | 13,174             | 13.56             |  |
| Intl Deplaned Pre-Cleared Revenue            | 2,190     | 1,874     | 16.86             | 15,839             | 13,831             | 14.52             |  |
| Intl Enplaned Pre-Cleared Non-Revenue        | 33        | 25        | 32.00             | 254                | 188                | 35.11             |  |
| Intl Deplaned Pre-Cleared Non-Revenue        | 35        | 19        | 84.21             | 280                | 191                | 46.60             |  |
| South Terminal Domestic Enplaned Revenue     | 11,614    | 10,331    | 12.42             | 116,038            | 62,282             | 86.31             |  |
| South Terminal Domestic Deplaned Revenue     | 11,346    | 10,844    | 4.63              | 116,685            | 61,839             | 88.69             |  |
| South Terminal Domestic Enplaned Non-Revenue | 7         | 5         | 40.00             | 39                 | 36                 | 8.33              |  |
| South Terminal Domestic Deplaned Non-Revenue | 10        | 3         | 233.33            | 58                 | 13                 | 346.15            |  |
| ABIA Passenger Totals                        | 1,413,983 | 1,205,341 | 17.31             | 10,511,663         | 9,100,367          | 15.51             |  |
| ABIA Enplaned Passenger Totals               | 692,735   | 585,768   | 18.26             | 5, 259, 357        | 4,566,504          | 15.17             |  |
| ABIA Deplaned Passenger Totals               | 721,248   | 619,573   | 16.41             | 5, 252, 306        | 4,533,863          | 15.85             |  |
| ABIA Domestic Passenger Totals               | 1,371,696 | 1,176,963 | 16.55             | 10,197,673         | 8,865,130          | 15.03             |  |
| ABIA International Passenger Totals          | 42,287    | 28,378    | 49.01             | 313,990            | 235,237            | 33.48             |  |

### CURRENT PASSENGER RECORD = 1,511,634 RECORD SET = JULY 2018

| Total Operations          | 18,754 | 16,667 | 12.52  | 140,807 | 132,862 | 5.98   |
|---------------------------|--------|--------|--------|---------|---------|--------|
| Total G.A.                | 4,384  | 3,853  | 13.78  | 32,903  | 34,589  | -4.87  |
| Local                     | 222    | 272    | -18.38 | 1,153   | 1,867   | -38.24 |
| Itinerant                 | 4,162  | 3,581  | 16.22  | 31,750  | 32,722  | -2.97  |
| General Aviation          |        |        |        |         |         |        |
| Military                  | 911    | 1,005  | -9.35  | 7,051   | 6,607   | 6.72   |
| Commuter & Air Taxi       | 1,385  | 1,106  | 25.23  | 11,323  | 9,771   | 15.88  |
| Air Carrier               | 12,074 | 10,703 | 12.81  | 89,530  | 81,895  | 9.32   |
| Total Aircraft Operations |        |        |        |         |         |        |