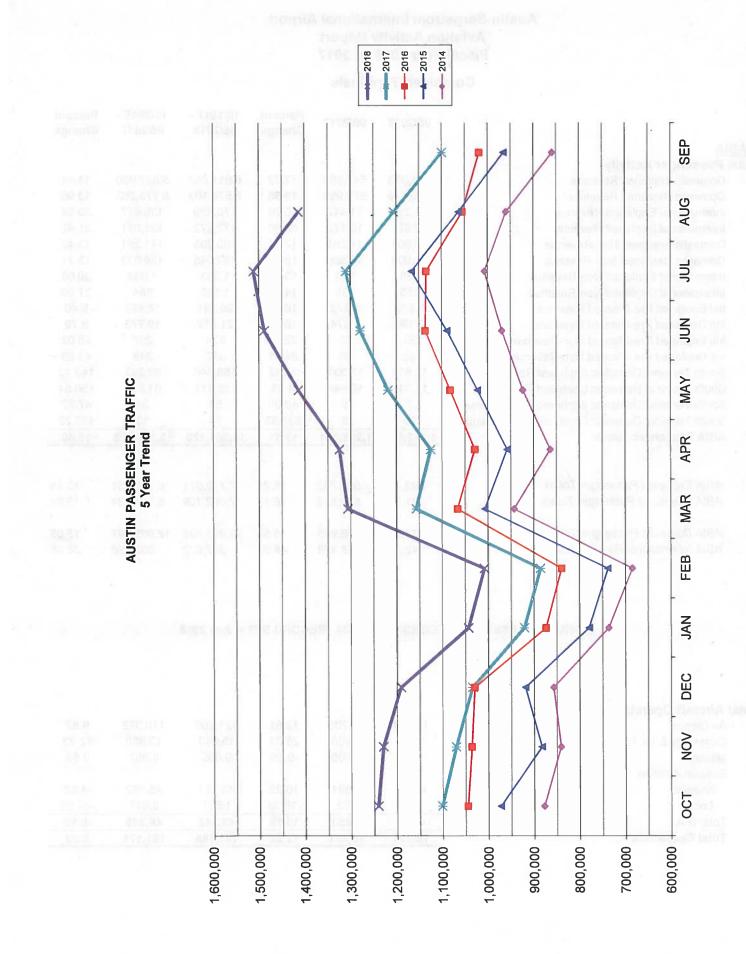

### Austin-Bergstrom International Airport Aviation Activity Report Calendar Year 2018 vs 2017

### **Combined Terminals**

|                                              | 8/2018    | 8/2017    | Percent<br>Change | 1/2018 -<br>8/2018 | 1/2017 -<br>8/2017 | Percent<br>Change |  |
|----------------------------------------------|-----------|-----------|-------------------|--------------------|--------------------|-------------------|--|
| ABIA                                         |           |           |                   |                    |                    |                   |  |
| Total Passenger Activity                     |           |           |                   |                    |                    |                   |  |
| Domestic Enplaned Revenue                    | 644,973   | 547,893   | 17.72             | 4,867,665          | 4,277,627          | 13.79             |  |
| Domestic Deplaned Revenue                    | 670,876   | 579,960   | 15.68             | 4,861,375          | 4,249,408          | 14.40             |  |
| International Enplaned Revenue               | 17,250    | 11,442    | 50.76             | 138,879            | 102,729            | 35.19             |  |
| International Deplaned Revenue               | 20,627    | 13,172    | 56.60             | 141,841            | 103,596            | 36.92             |  |
| Domestic Enplaned Non-Revenue                | 16,861    | 14,361    | 17.41             | 120,463            | 109,635            | 9.88              |  |
| Domestic Deplaned Non-Revenue                | 16,009    | 13,566    | 18.01             | 115,350            | 104,290            | 10.61             |  |
| International Enplaned Non-Revenue           | 158       | 139       | 13.67             | 1,059              | 833                | 27.13             |  |
| International Deplaned Non-Revenue           | 155       | 135       | 14.81             | 878                | 695                | 26.33             |  |
| Intl Enplaned Pre-Cleared Revenue            | 1,839     | 1,572     | 16.98             | 14,960             | 13,174             | 13.56             |  |
| Intl Deplaned Pre-Cleared Revenue            | 2,190     | 1,874     | 16.86             | 15,839             | 13,831             | 14.52             |  |
| Intl Enplaned Pre-Cleared Non-Revenue        | 33        | 25        | 32.00             | 254                | 188                | 35.11             |  |
| Intl Deplaned Pre-Cleared Non-Revenue        | 35        | 19        | 84.21             | 280                | 191                | 46.60             |  |
| South Terminal Domestic Enplaned Revenue     | 11,614    | 10,331    | 12.42             | 116,038            | 62,282             | 86.31             |  |
| South Terminal Domestic Deplaned Revenue     | 11,346    | 10,844    | 4.63              | 116,685            | 61,839             | 88.69             |  |
| South Terminal Domestic Enplaned Non-Revenue | 7         | 5         | 40.00             | 39                 | 36                 | 8.33              |  |
| South Terminal Domestic Deplaned Non-Revenue | 10        | 3         | 233.33            | 58                 | 13                 | 346.15            |  |
| ABIA Passenger Totals                        | 1,413,983 | 1,205,341 | 17.31             | 10,511,663         | 9,100,367          | 15.51             |  |
| ABIA Enplaned Passenger Totals               | 692,735   | 585,768   | 18.26             | 5, 259, 357        | 4,566,504          | 15.17             |  |
| ABIA Deplaned Passenger Totals               | 721,248   | 619,573   | 16.41             | 5, 252, 306        | 4,533,863          | 15.85             |  |
| ABIA Domestic Passenger Totals               | 1,371,696 | 1,176,963 | 16.55             | 10,197,673         | 8,865,130          | 15.03             |  |
| ABIA International Passenger Totals          | 42,287    | 28,378    | 49.01             | 313,990            | 235,237            | 33.48             |  |

### CURRENT PASSENGER RECORD = 1,511,634 RECORD SET = JULY 2018

| Total Operations          | 18,754 | 16,667 | 12.52  | 140,807 | 132,862 | 5.98   |
|---------------------------|--------|--------|--------|---------|---------|--------|
| Total G.A.                | 4,384  | 3,853  | 13.78  | 32,903  | 34,589  | -4.87  |
| Local                     | 222    | 272    | -18.38 | 1,153   | 1,867   | -38.24 |
| Itinerant                 | 4,162  | 3,581  | 16.22  | 31,750  | 32,722  | -2.97  |
| General Aviation          |        |        |        |         |         |        |
| Military                  | 911    | 1,005  | -9.35  | 7,051   | 6,607   | 6.72   |
| Commuter & Air Taxi       | 1,385  | 1,106  | 25.23  | 11,323  | 9,771   | 15.88  |
| Air Carrier               | 12,074 | 10,703 | 12.81  | 89,530  | 81,895  | 9.32   |
| Total Aircraft Operations |        |        |        |         |         |        |