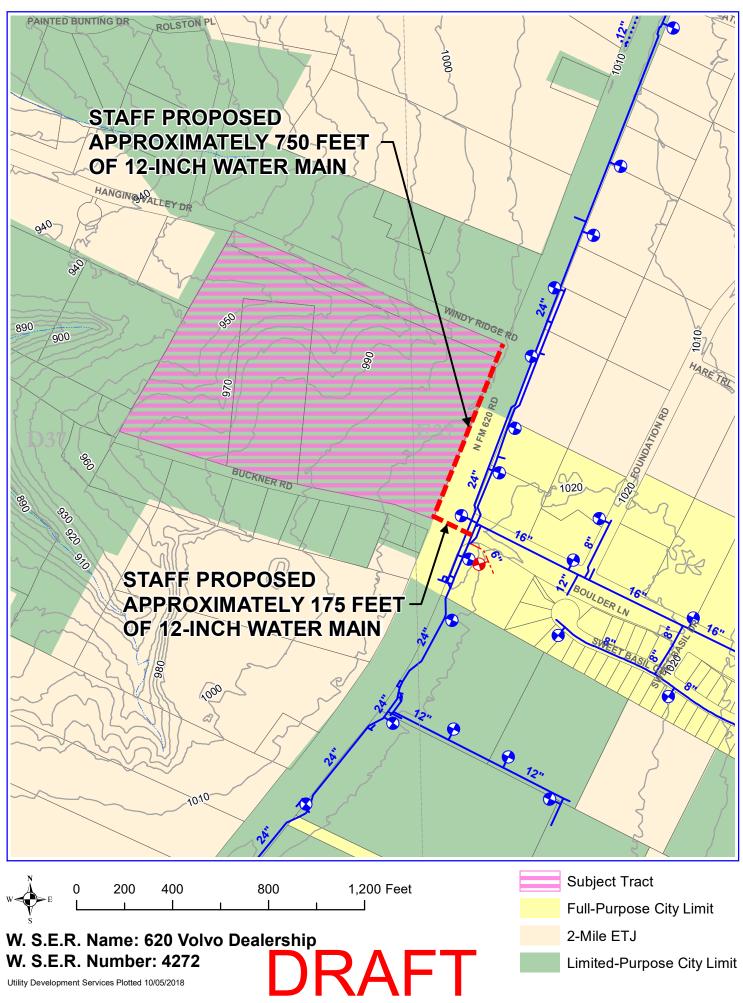

## WATER AND WASTEWATER SERVICE EXTENSION **REQUEST FOR** CONSIDERATION

| Name: 620 Volvo Dealership                                                                                                                                                                                                                                                                                                                                                                                                                                                                                                                                                                                                                                                                                                                                                                                                                                                                                                                                                                                                                                                                                                                                                                                                                                                                                                                                                                                                                                                                                                                                                                                                                 |                                      |                         | Service Requested: Water |                               |
|--------------------------------------------------------------------------------------------------------------------------------------------------------------------------------------------------------------------------------------------------------------------------------------------------------------------------------------------------------------------------------------------------------------------------------------------------------------------------------------------------------------------------------------------------------------------------------------------------------------------------------------------------------------------------------------------------------------------------------------------------------------------------------------------------------------------------------------------------------------------------------------------------------------------------------------------------------------------------------------------------------------------------------------------------------------------------------------------------------------------------------------------------------------------------------------------------------------------------------------------------------------------------------------------------------------------------------------------------------------------------------------------------------------------------------------------------------------------------------------------------------------------------------------------------------------------------------------------------------------------------------------------|--------------------------------------|-------------------------|--------------------------|-------------------------------|
| SER-4272                                                                                                                                                                                                                                                                                                                                                                                                                                                                                                                                                                                                                                                                                                                                                                                                                                                                                                                                                                                                                                                                                                                                                                                                                                                                                                                                                                                                                                                                                                                                                                                                                                   | Hansen Service Request Number 746583 |                         |                          | Date Received: 06/21/2018     |
| Location: 10600 N FM 620 RD AUSTIN TX 78726 620 Volvo Dealership                                                                                                                                                                                                                                                                                                                                                                                                                                                                                                                                                                                                                                                                                                                                                                                                                                                                                                                                                                                                                                                                                                                                                                                                                                                                                                                                                                                                                                                                                                                                                                           |                                      |                         |                          |                               |
| Acres: 25.96                                                                                                                                                                                                                                                                                                                                                                                                                                                                                                                                                                                                                                                                                                                                                                                                                                                                                                                                                                                                                                                                                                                                                                                                                                                                                                                                                                                                                                                                                                                                                                                                                               | Land Use: RETAIL                     |                         |                          | LUE: 17                       |
| Alt. Utility Service or S.E.R. Number: City of Austin Wastewater SER-4273                                                                                                                                                                                                                                                                                                                                                                                                                                                                                                                                                                                                                                                                                                                                                                                                                                                                                                                                                                                                                                                                                                                                                                                                                                                                                                                                                                                                                                                                                                                                                                  |                                      |                         |                          |                               |
| Quad(s): E37 D37                                                                                                                                                                                                                                                                                                                                                                                                                                                                                                                                                                                                                                                                                                                                                                                                                                                                                                                                                                                                                                                                                                                                                                                                                                                                                                                                                                                                                                                                                                                                                                                                                           | Reclaimed Pressure Zone: N/A         |                         |                          | DDZ: NO                       |
| Drainage Basin: BULL                                                                                                                                                                                                                                                                                                                                                                                                                                                                                                                                                                                                                                                                                                                                                                                                                                                                                                                                                                                                                                                                                                                                                                                                                                                                                                                                                                                                                                                                                                                                                                                                                       | Pressure Zone: NORTHWEST C           |                         |                          | DWPZ: YES                     |
| Demand (Estimated Peak Hour): 37 GPM                                                                                                                                                                                                                                                                                                                                                                                                                                                                                                                                                                                                                                                                                                                                                                                                                                                                                                                                                                                                                                                                                                                                                                                                                                                                                                                                                                                                                                                                                                                                                                                                       |                                      |                         |                          | FIRE FLOW: 1,500 GPM          |
| Cost Participation: \$0.00                                                                                                                                                                                                                                                                                                                                                                                                                                                                                                                                                                                                                                                                                                                                                                                                                                                                                                                                                                                                                                                                                                                                                                                                                                                                                                                                                                                                                                                                                                                                                                                                                 |                                      | % Within City Limits: 0 |                          | % Within Limited Purpose: 100 |
| Description of Improvements:         Applicant shall construct approximately 175 feet of 12-inch water main from the existing 16-inch water main (Project No. 2006-0602) located east of N FM 620 Rd, and extend west across N FM 620 Rd to the subject tract. Applicant shall also construct approximately 750 feet of 12-inch water main from the proposed 12-inch water main and extend north along N FM 620 Rd.         NOTES: 1) Sprinkled fire flow requirement of 1,500 gpm based on engineering calculations received from Judd T. Willmann, P.E. of Land Dev Consulting, LLC on 06/21/2018. 2) If the proposed water main along N FM 620 Rd does not extend across the entire subject tract frontage, then Applicant shall dedicate an appropriately sized water easement for the remainder of the subject tract frontage to allow for future water main extension by others.                                                                                                                                                                                                                                                                                                                                                                                                                                                                                                                                                                                                                                                                                                                                                     |                                      |                         |                          |                               |
|                                                                                                                                                                                                                                                                                                                                                                                                                                                                                                                                                                                                                                                                                                                                                                                                                                                                                                                                                                                                                                                                                                                                                                                                                                                                                                                                                                                                                                                                                                                                                                                                                                            |                                      |                         |                          |                               |
| <ul> <li>Approval of this Service Extension Request is subject to completion and acceptance of the improvements described above and the conditions set forth below: <ol> <li>Construction of all Service Extensions is subject to all environmental and planning ordinances.</li> <li>Service Extensions are subject to the guidelines established in the Land Development Code, Chapter 25-9, Water and Wastewater Utility Service.</li> <li>An approved Service Extension is not a reservation of capacity in the system, but is an acknowledgment of the intent to serve. Available capacity shall be confirmed at the time a development application is submitted.</li> <li>The level of service approved by this document does not imply commitment for land use.</li> <li>Public utility mains must meet City of Austin design and construction criteria and must be approved by Austin Water Engineering Review.</li> <li>Approval of a site plan that meets the Fire Department requirements for fire control.</li> <li>Proposed public water improvements must be placed in the public right-of-way or approved utility easements. Utility easements must be approved by Austin Water Engineering Review and must be in place prior to construction plan approval.</li> <li>The approved Service Extension will automatically expire 180 days after date of approval unless a development application has been accepted by the Development Services Department. The Service Extension expires on the date the development expires, or if approved, on the date the development application approval expires.</li> </ol></li></ul> |                                      |                         |                          |                               |