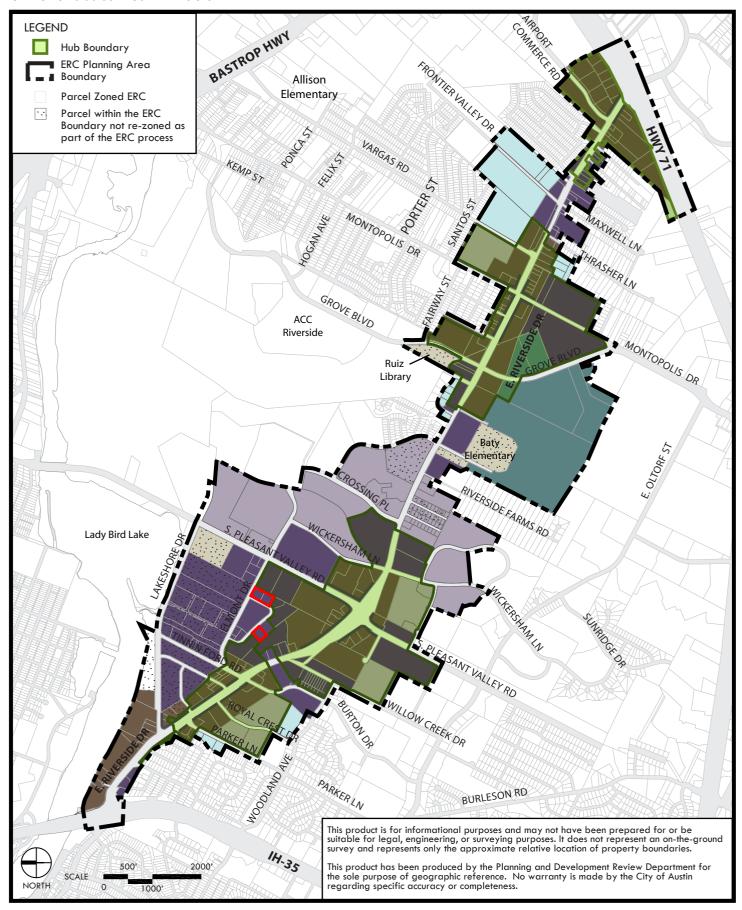

**<u>Description:</u>** Amend the East Riverside Corridor Hub Map (Figure 1-6) to change the hub boundaries to include the following properties:

- 2315 Town Lake Circle
- 2439 Town Lake Circle
- 2425 Elmont Drive

Note: Subject properties highlighted in <u>RED</u> on attached map.

Note: Related to zoning cases #C14-2018-0064 and #C14-2018-0065.

**Proposed Language:** TBD

**Background:** 

**Staff Recommendation:** NA

## FIGURE 1-6: East Riverside Corridor Hub Map

This map shows the Hubs within the ERC boundary. Properties located within a Hub are eligible for additional entitlements as outlined in Article 6.