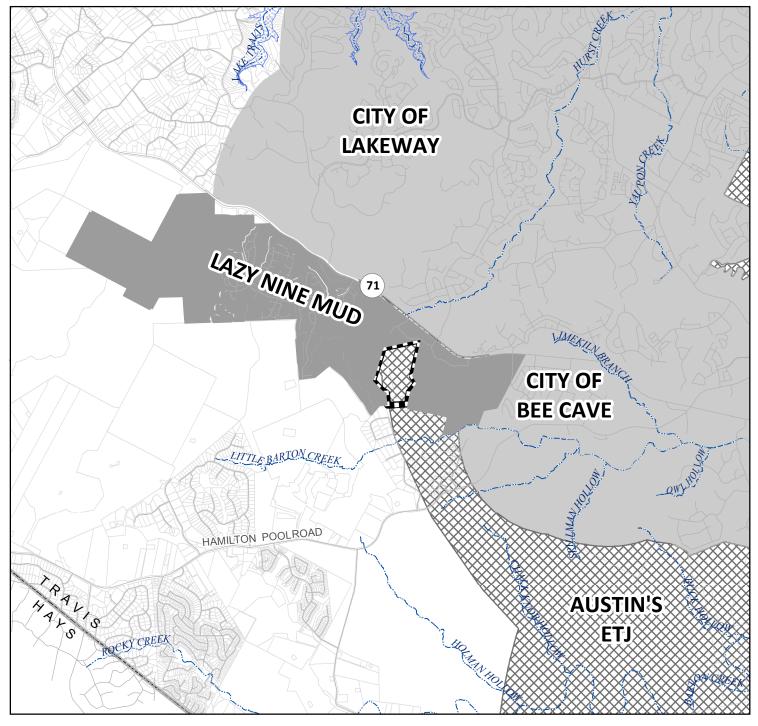

## C12M-2018-0004 - Annexation into Lazy Nine Municipal Utility District 1A (MUD)

This product has been produced by the Planning and Zoning Department for the sole purpose of geographic reference. No warranty is made by the City of Austin regarding specific accuracy or completeness. All data by City of Austin except where otherwise indicated.