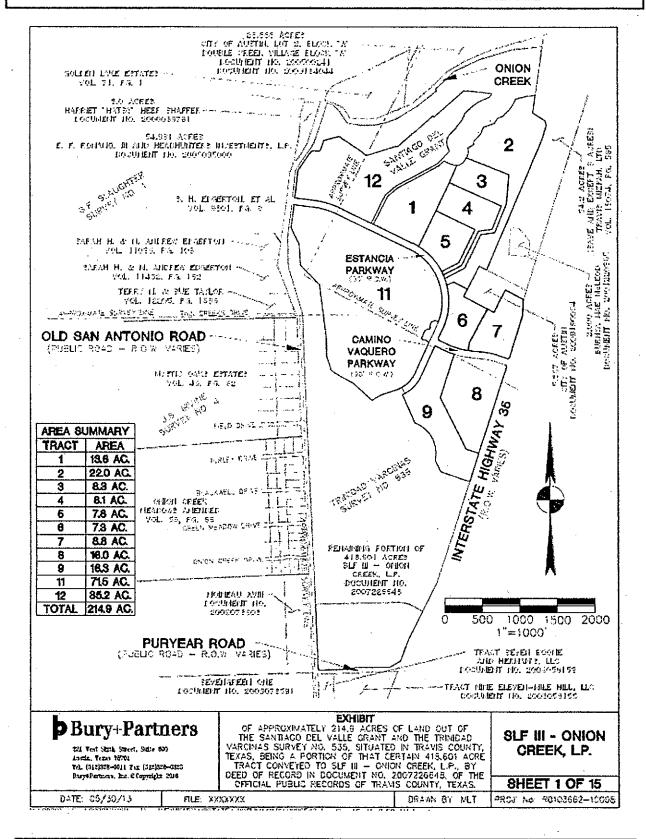

Improvement Area #1 consists of approximately 214.9 contiguous acres located within the City's extraterritorial jurisdiction, as described on **Exhibit A-2** and depicted on **Exhibit B**. Improvement Area #1 is expected to contain approximately 370 single family units as well as approximately 92.2 acres of multifamily and approximately 16 acres of commercial.

#### Parcel Descriptions for Parcels within District

TRACT 1: BEING ALL OF THAT CERTAIN TRACT OR PARCEL OF LAND CONTAINING 418.601 ACRES OF LAND, SITUATED IN THE S.F. SLAUGHTER SURVEY NO. 1, THE SANTIAGO DEL VALLE GRANT AND THE TRINIDAD VARCINAS SURVEY NO. 535, SITUATED IN TRAVIS COUNTY, TEXAS, BEING THE SAME TRACT AS DESCRIBED IN DOCUMENT NO. 2007226648 OF THE OFFICIAL PUBLIC RECORDS OF TRAVIS COUNTY, TEXAS, SAVE AND EXCEPT THAT CERTAIN 5.367 ACRE TRACT CONVEYED TO THE CITY OF AUSTIN RECORDED IN DOCUMENT NO. 2009190064 OF THE OFFICIAL PUBLIC RECORDS OF TRAVIS COUNTY, TEXAS.