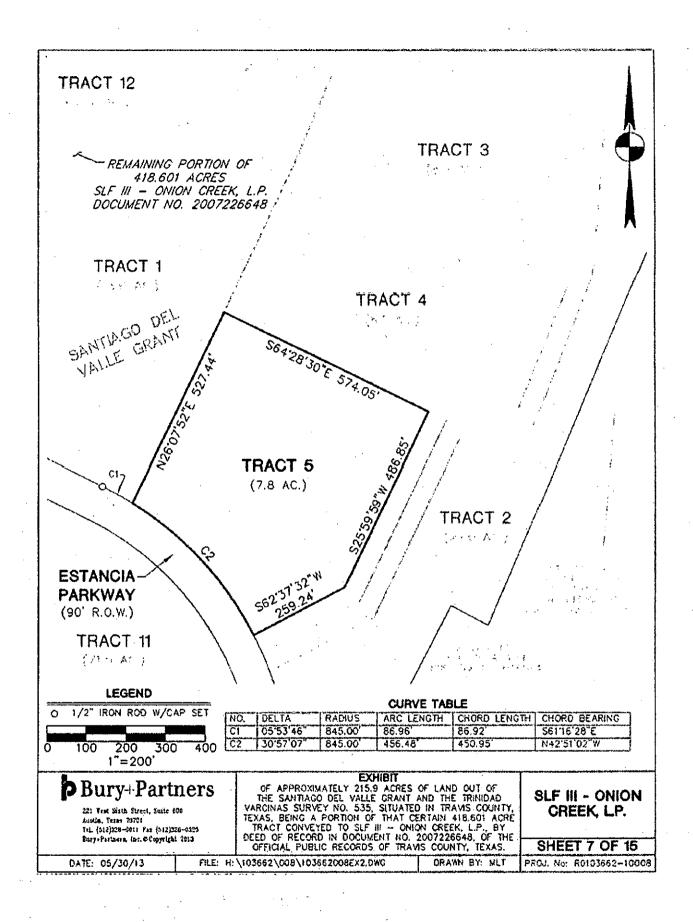

**TRACT 5:** BEING ALL OF THAT CERTAIN TRACT OR PARCEL OF LAND CONTAINING 10.001 ACRES OF LAND, MORE OR LESS, SITUATED IN THE J.S. IRVINE SURVEY NO. 4, OF TRAVIS COUNTY, TEXAS, BEING THE SAME TRACT AS DESCRIBED IN DOCUMENT NO. 2009078594 OF THE OFFICIAL PUBLIC RECORDS OF TRAVIS COUNTY, TEXAS.