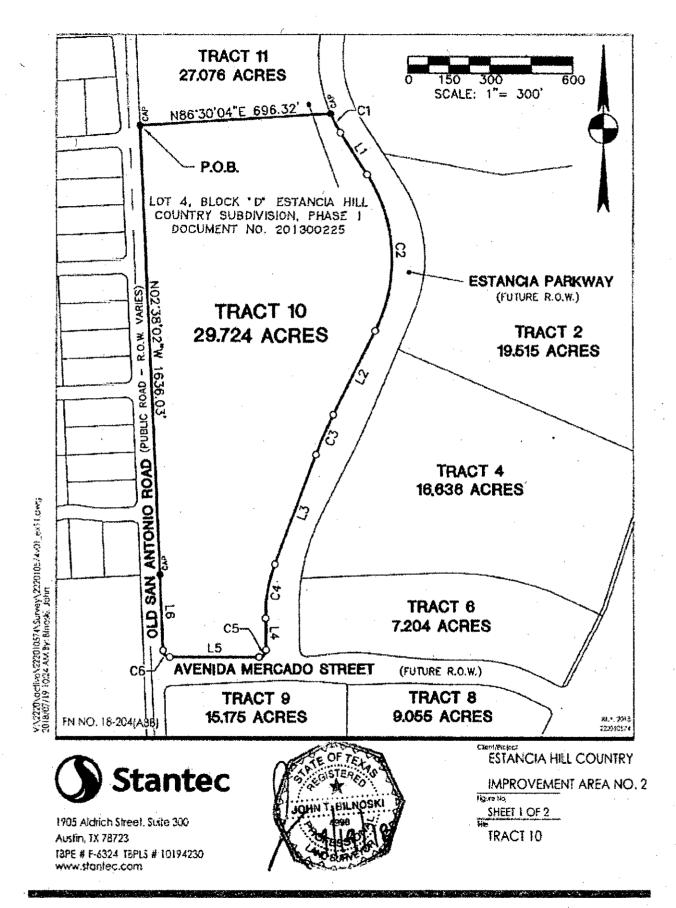

**TRACT 10:** BEING ALL OF THAT CERTAIN TRACT OR PARCEL OF LAND CONTAINING 10.002 ACRES OF LAND, MORE OR LESS, SITUATED IN THE J.S. IRVINE SURVEY NO. 4, OF TRAVIS COUNTY, TEXAS, BEING THE SAME TRACT AS DESCRIBED IN DOCUMENT NO. 2009078599 OF THE OFFICIAL PUBLIC RECORDS OF TRAVIS COUNTY, TEXAS.