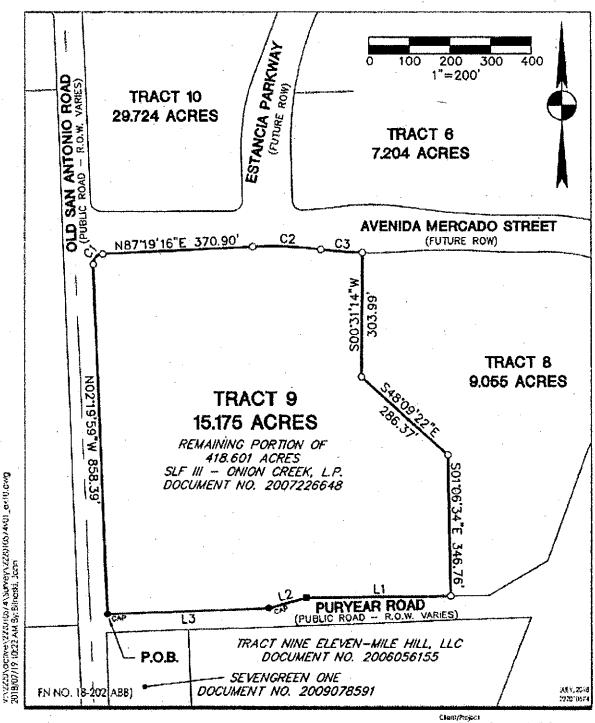

TRACT 9: BEING ALL OF THAT CERTAIN TRACT OR PARCEL OF LAND CONTAINING 10.005 ACRES OF LAND, MORE OR LESS, SITUATED IN THE J.S. IRVINE SURVEY NO. 4, AND IN THE S.V.R. EGGLESTON LEAGUE NO. 3, OF TRAVIS COUNTY, TEXAS, BEING THE SAME TRACT AS DESCRIBED IN DOCUMENT NO. 2009078598, AS CORRECTED IN DOCUMENT NO. 2009093812 OF THE OFFICIAL PUBLIC RECORDS OF TRAVIS COUNTY, TEXAS.

**TRACT 10:** BEING ALL OF THAT CERTAIN TRACT OR PARCEL OF LAND CONTAINING 10.002 ACRES OF LAND, MORE OR LESS, SITUATED IN THE J.S. IRVINE SURVEY NO. 4, OF TRAVIS COUNTY, TEXAS, BEING THE SAME TRACT AS DESCRIBED IN DOCUMENT NO. 2009078599 OF THE OFFICIAL PUBLIC RECORDS OF TRAVIS COUNTY, TEXAS.