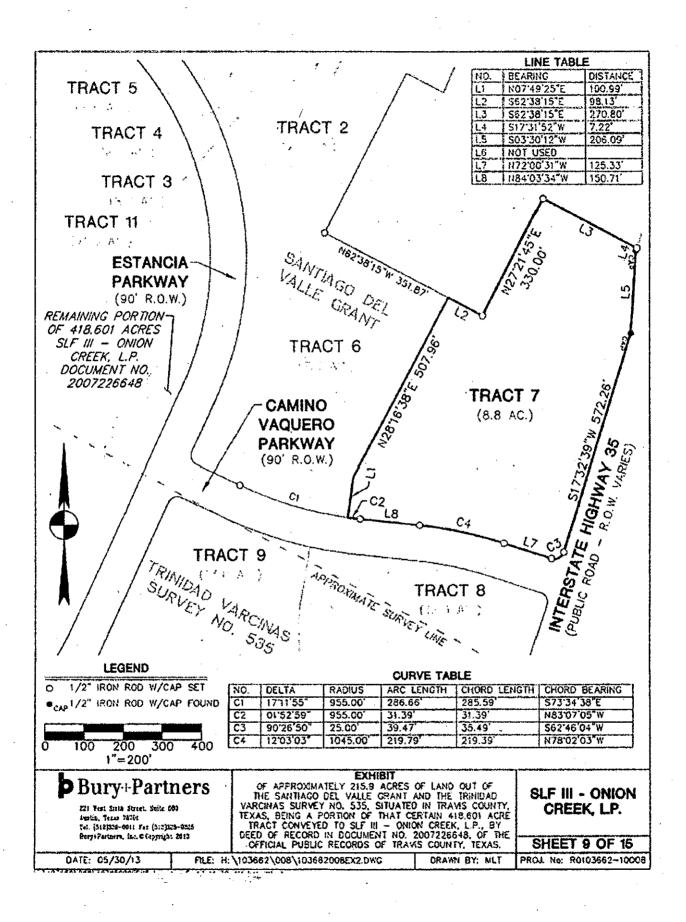

**TRACT 7:** BEING ALL OF THAT CERTAIN TRACT OR PARCEL OF LAND CONTAINING 10.003 ACRES OF LAND, MORE OR LESS, SITUATED IN THE J.S. IRVINE SURVEY NO. 4, AND THE S.V.R. EGGLESTON LEAGUE NO. 3, OF TRAVIS COUNTY, TEXAS, BEING THE SAME TRACT AS DESCRIBED IN

DOCUMENT NO. 2009078596, AS CORRECTED IN DOCUMENT NO. 2009093810 OF THE OFFICIAL PUBLIC RECORDS OF TRAVIS COUNTY, TEXAS.

**TRACT 8:** BEING ALL OF THAT CERTAIN TRACT OR PARCEL OF LAND CONTAINING 10.505 ACRES OF LAND, MORE OR LESS, SITUATED IN THE S.V.R. EGGLESTON LEAGUE NO. 3, OF TRAVIS COUNTY, TEXAS, BEING THE SAME TRACT AS DESCRIBED IN DOCUMENT NO. 2009078597, AS CORRECTED IN DOCUMENT NO. 2009093811 OF THE OFFICIAL PUBLIC RECORDS OF TRAVIS COUNTY, TEXAS.