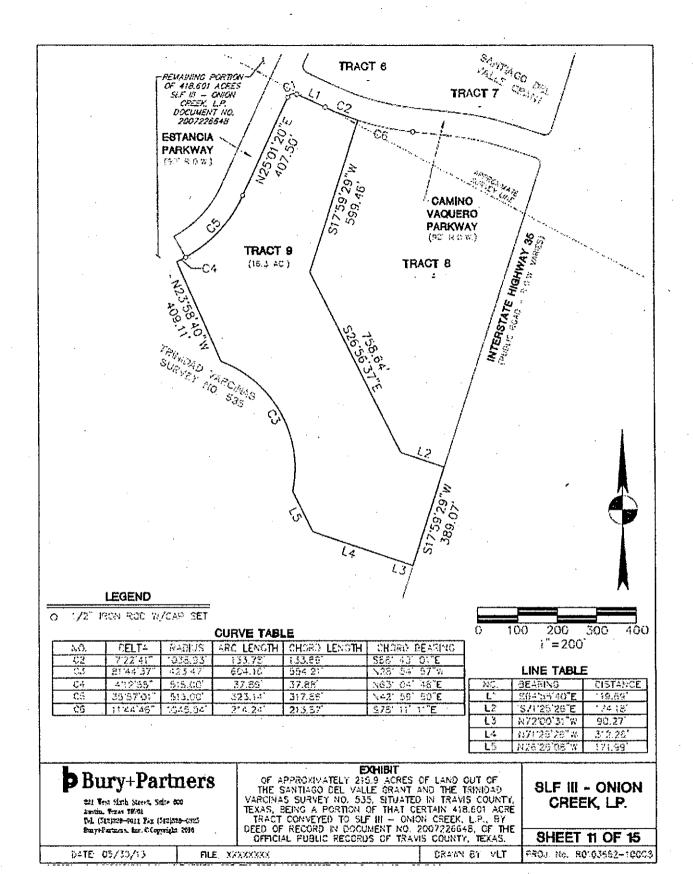

TRACT 9: BEING ALL OF THAT CERTAIN TRACT OR PARCEL OF LAND CONTAINING 10.005 ACRES OF LAND, MORE OR LESS, SITUATED IN THE J.S. IRVINE SURVEY NO. 4, AND IN THE S.V.R. EGGLESTON LEAGUE NO. 3, OF TRAVIS COUNTY, TEXAS, BEING THE SAME TRACT AS DESCRIBED IN DOCUMENT NO. 2009078598, AS CORRECTED IN DOCUMENT NO. 2009093812 OF THE OFFICIAL PUBLIC RECORDS OF TRAVIS COUNTY, TEXAS.