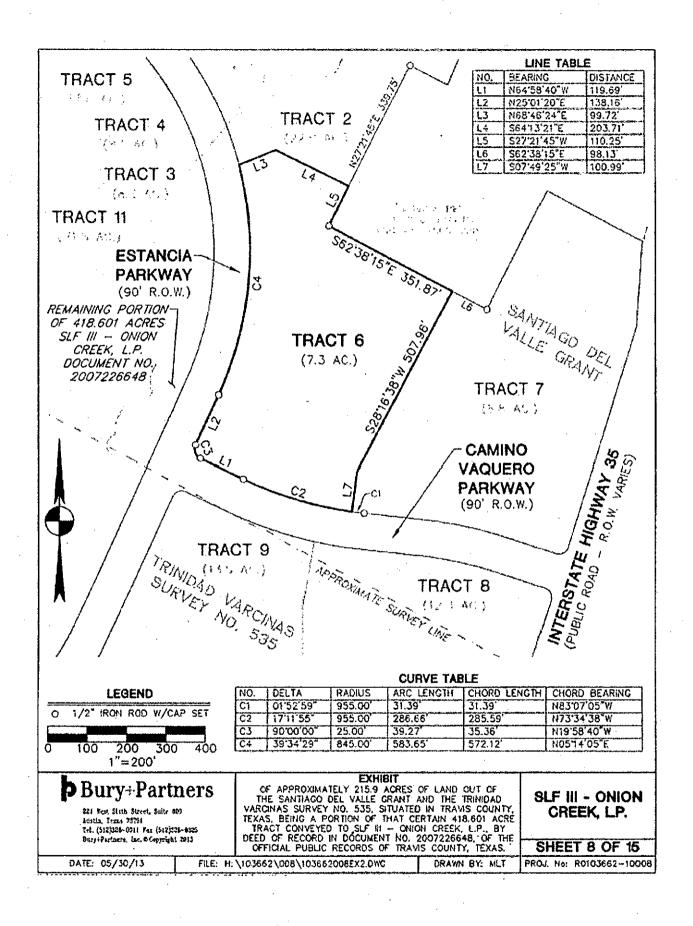

**TRACT 6:** BEING ALL OF THAT CERTAIN TRACT OR PARCEL OF LAND CONTAINING 10.003 ACRES OF LAND, MORE OR LESS, SITUATED IN THE J.S. IRVINE SURVEY NO. 4, OF TRAVIS COUNTY, TEXAS, BEING THE SAME TRACT AS DESCRIBED IN DOCUMENT NO. 2009078595 OF THE OFFICIAL PUBLIC RECORDS OF TRAVIS COUNTY, TEXAS.

**TRACT 7:** BEING ALL OF THAT CERTAIN TRACT OR PARCEL OF LAND CONTAINING 10.003 ACRES OF LAND, MORE OR LESS, SITUATED IN THE J.S. IRVINE SURVEY NO. 4, AND THE S.V.R. EGGLESTON LEAGUE NO. 3, OF TRAVIS COUNTY, TEXAS, BEING THE SAME TRACT AS DESCRIBED IN