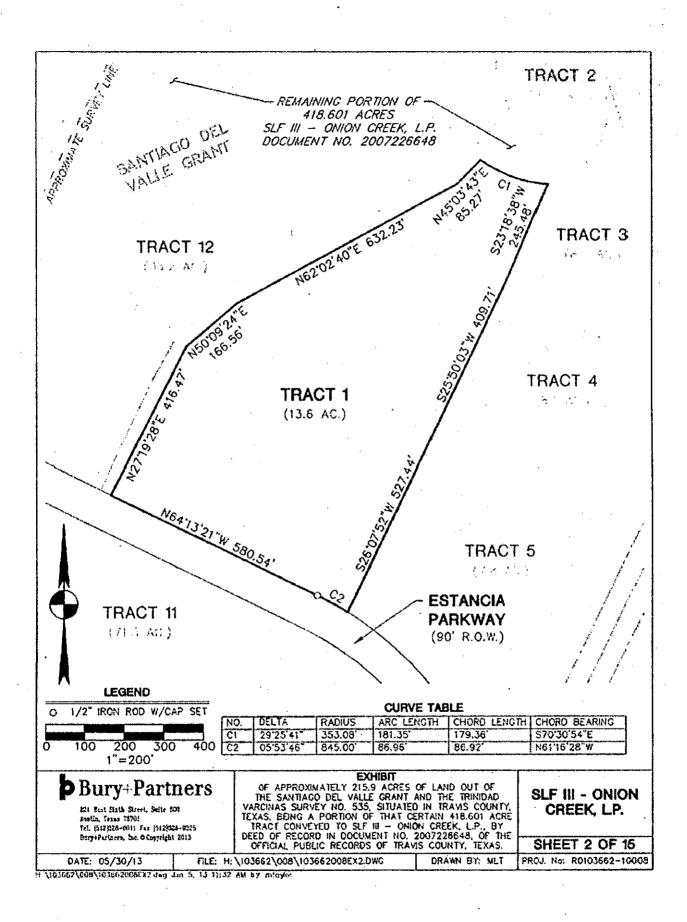

Improvement Area #1 consists of approximately 214.9 contiguous acres located within the City's extraterritorial jurisdiction, as described on **Exhibit A-2** and depicted on **Exhibit B**. Improvement Area #1 is expected to contain approximately 370 single family units as well as approximately 92.2 acres of multifamily and approximately 16 acres of commercial.