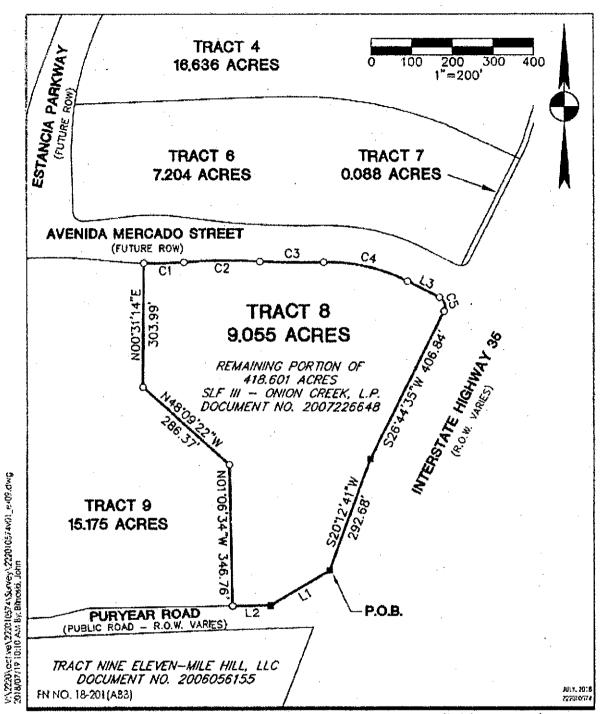

#### Parcel Descriptions for Parcels within District

TRACT 1: BEING ALL OF THAT CERTAIN TRACT OR PARCEL OF LAND CONTAINING 418.601 ACRES OF LAND, SITUATED IN THE S.F. SLAUGHTER SURVEY NO. 1, THE SANTIAGO DEL VALLE GRANT AND THE TRINIDAD VARCINAS SURVEY NO. 535, SITUATED IN TRAVIS COUNTY, TEXAS, BEING THE SAME TRACT AS DESCRIBED IN DOCUMENT NO. 2007226648 OF THE OFFICIAL PUBLIC RECORDS OF TRAVIS COUNTY, TEXAS, SAVE AND EXCEPT THAT CERTAIN 5.367 ACRE TRACT CONVEYED TO THE CITY OF AUSTIN RECORDED IN DOCUMENT NO. 2009190064 OF THE OFFICIAL PUBLIC RECORDS OF TRAVIS COUNTY, TEXAS.