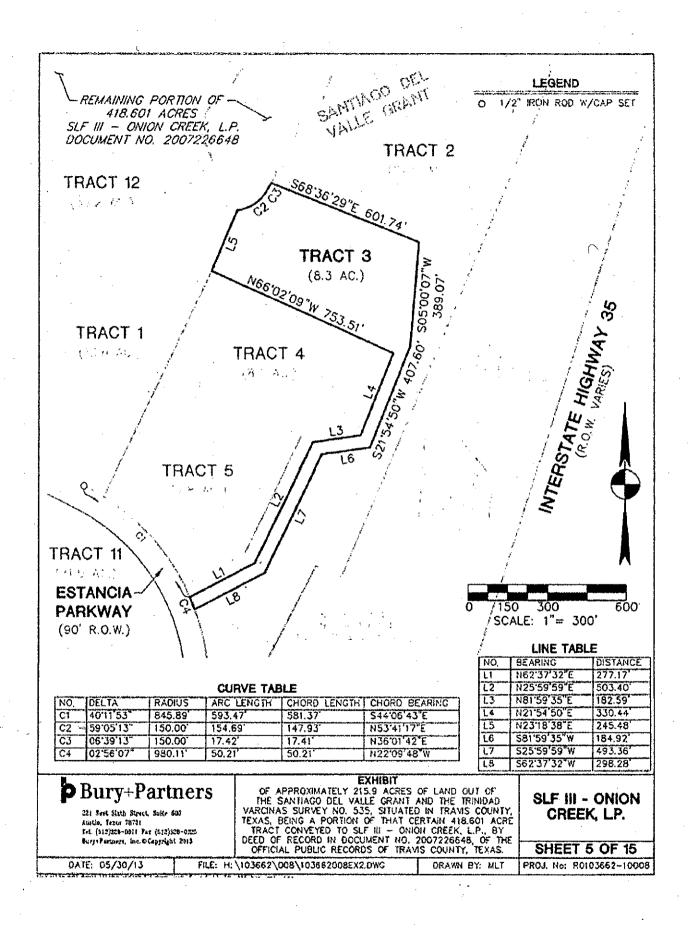

Improvement Area #1 consists of approximately 214.9 contiguous acres located within the City's extraterritorial jurisdiction, as described on **Exhibit A-2** and depicted on **Exhibit B**. Improvement Area #1 is expected to contain approximately 370 single family units as well as approximately 92.2 acres of multifamily and approximately 16 acres of commercial.