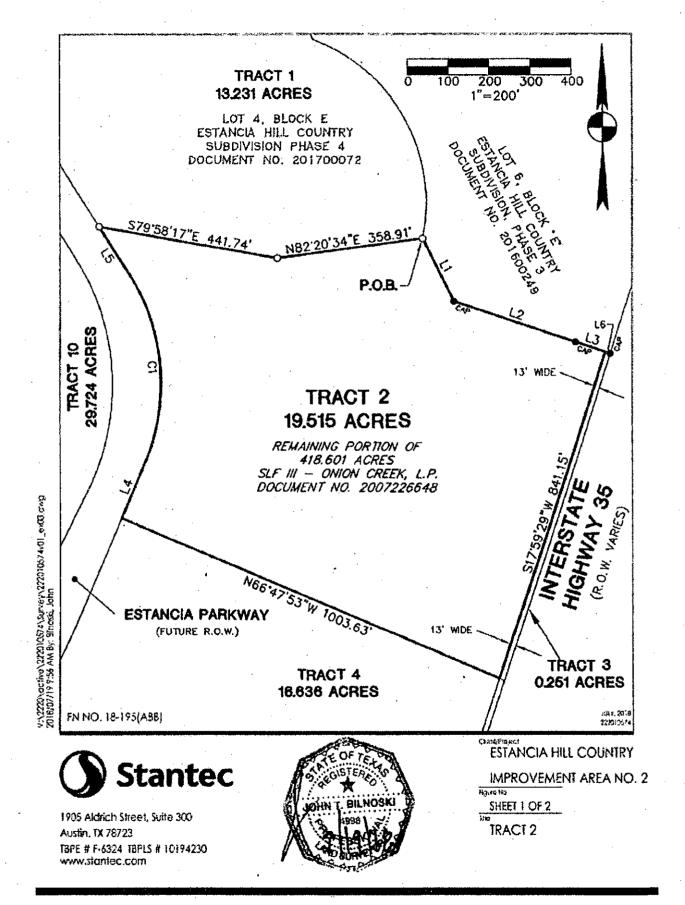

Improvement Area #2 consists of approximately 131.0 contiguous acres located within the City's extraterritorial jurisdiction, as described on **Exhibit A-3** and depicted on **Exhibit B**. Improvement Area #2 is expected to contain approximately 161 single family units as well as approximately 51.3 acres of multifamily and approximately 16.3 acres of commercial.