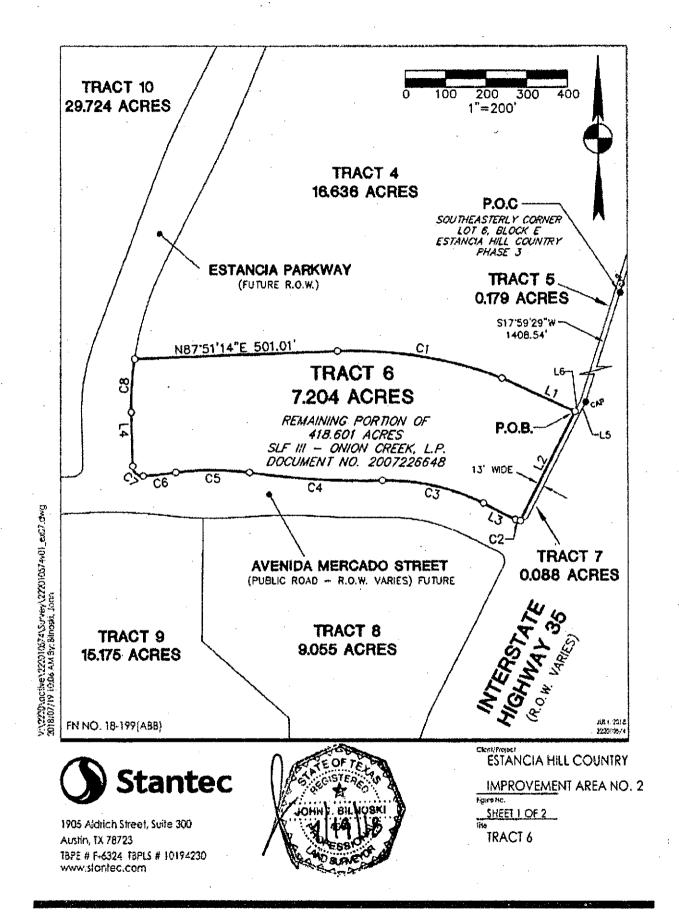

#### • Estancia Parkway Extension Improvements

This will consist of the extension of Estancia Parkway from the existing cul de sac in Improvement Area #1 to the intersection with Avenida Mercado as a four-lane divided roadway including grading, erosion control, curb and gutter paving, storm drainage, water, wastewater, street lights, street signs, striping, landscaping and irrigation. Estancia Parkway extension is a 90-foot-wide right of way consisting of roadway. Estancia Parkway provides a link between Old San Antonio Road and Camino Vaquero Parkway and will benefit the Improvement Area #2. The roadway will be constructed to City and County standards and specifications and will be dedicated to and maintained by the County upon completion and acceptance.

#### Avenida Mercado Street Improvements

This will consist of the construction of Avenida Mercado from the south-bound frontage road of I-35 to the intersection with Old San Antonio Road as a four-lane divided roadway including grading, erosion control, curb and gutter paving, storm drainage, water, wastewater, street lights, street signs, striping, landscaping and irrigation. Avenida Mercado is a 90-foot-wide right of way consisting of roadway. Avenida Mercado provides a link between Old San Antonio Road and the south-bound frontage road of I-35

and will benefit Improvement Area #2. The roadway will be constructed to City and County standards and specifications and will be dedicated to and maintained by the County upon completion and acceptance.

#### Old San Antonio Road (OSR) Turn Lanes at Avenida Mercado Improvements

This will consist of the construction of left turn and right turn lanes on the existing Old San Antonio Road at the intersection with Avenida Mercado including grading, erosion control, asphalt paving, drainage, striping and landscaping. The turn lanes are necessary as the construction of Avenida Mercado will require the protected turning movements on OSR and will benefit Improvement Area #2. The turn lanes will be constructed to City and County standards and specifications and will be dedicated to and maintained by the County upon completion and acceptance.

#### West Water Quality/Detention Pond Improvements

The west water quality/detention pond will be designed and constructed for fully-developed drainage conditions for Improvement Area # 2. The inlet and outlet structures have been designed assuming fully-developed conditions of all development that will eventually drain to the pond. Flow dissipaters and spreaders will be used to ensure a smooth transition from channel to sheet flow downstream of the pond. Temporary rock berms will be utilized at all discharge points to reduce velocities and control erosion until permanent vegetation and controls are established. All storm sewer and drainage conveyance will be contained within proposed drainage easements. The pond will be constructed to City and County standards and specifications including a public drainage easement to the City and County, but the pond will be maintained by the Owner's Association. The pond is located within a parcel, which is designated to be dedicated to the City for future park land.

#### Water Line Improvements (SBFR)

The water line improvements consist of a looped water distribution system 16" in diameter. The water line will run along the west side of the south-bound frontage road of I-35 in a public easement and will tie into an existing City water main located along the IH-35 frontage road and to the water line improvements in Avenida Mercado and looped back north along the western side of Improvement Area #2. The water line will be constructed to City standards and specifications and will be dedicated to and maintained by the City upon completion and acceptance.

#### Wastewater Improvements (OSR)

Wastewater improvements consists of a wastewater collection system ranging from 15"18" in diameter with a depth ranging from 6 feet deep to 12 feet deep. Wastewater improvements will run in a public easement along the east side of Old San Antonio Road beginning at Avenida Mercado and will tie into an existing City wastewater line located on the south side of the Improvement Area #1 single-family residential development. The wastewater improvements will benefit Improvement Area #2. The wastewater improvements will be constructed to City and County standards and specifications and will be dedicated and maintained by the City upon completion and acceptance.

South-Bound Frontage Road (SBFR) Right Turn Lane at Avenida Mercado Improvements
This will consist of the construction of a right turn lane on the existing South-Bound
Frontage Road of I-35 at the intersection with Avenida Mercado including grading, erosion
control, asphalt paving, drainage, striping and landscaping. The turn lane is necessary as
the construction of Avenida Mercado and its connection to the SBFR will require the
protected turning movement from the SBFR onto Avenida Mercado and will benefit
Improvement Area #2. The turn lane will be constructed to The Texas Department of
Transportation (TxDOT) standards and specifications within the existing right of way of I35 and will be dedicated to and maintained by TxDOT upon completion and acceptance.