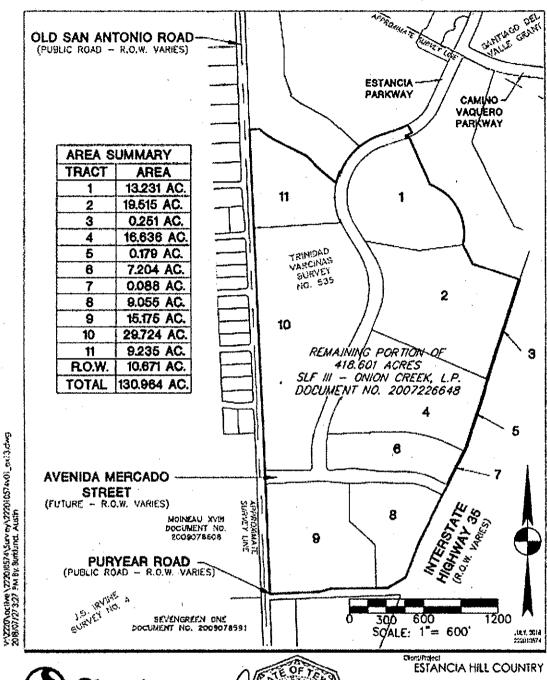

Improvement Area #2 consists of approximately 131.0 contiguous acres located within the City's extraterritorial jurisdiction, as described on **Exhibit A-3** and depicted on **Exhibit B**. Improvement Area #2 is expected to contain approximately 161 single family units as well as approximately 51.3 acres of multifamily and approximately 16.3 acres of commercial.