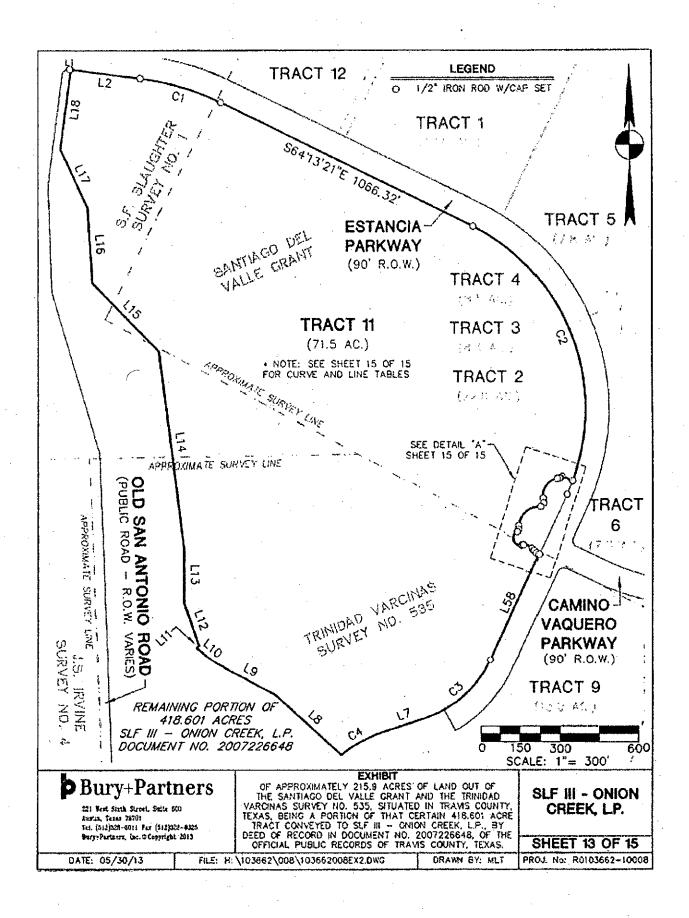

#### Parcel Descriptions for Parcels within District

TRACT 1: BEING ALL OF THAT CERTAIN TRACT OR PARCEL OF LAND CONTAINING 418.601 ACRES OF LAND, SITUATED IN THE S.F. SLAUGHTER SURVEY NO. 1, THE SANTIAGO DEL VALLE GRANT AND THE TRINIDAD VARCINAS SURVEY NO. 535, SITUATED IN TRAVIS COUNTY, TEXAS, BEING THE SAME TRACT AS DESCRIBED IN DOCUMENT NO. 2007226648 OF THE OFFICIAL PUBLIC RECORDS OF TRAVIS COUNTY, TEXAS, SAVE AND EXCEPT THAT CERTAIN 5.367 ACRE TRACT CONVEYED TO THE CITY OF AUSTIN RECORDED IN DOCUMENT NO. 2009190064 OF THE OFFICIAL PUBLIC RECORDS OF TRAVIS COUNTY, TEXAS.