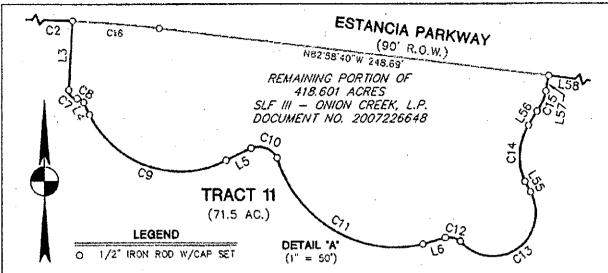

#### Parcel Descriptions for Parcels within District

TRACT 1: BEING ALL OF THAT CERTAIN TRACT OR PARCEL OF LAND CONTAINING 418.601 ACRES OF LAND, SITUATED IN THE S.F. SLAUGHTER SURVEY NO. 1, THE SANTIAGO DEL VALLE GRANT AND THE TRINIDAD VARCINAS SURVEY NO. 535, SITUATED IN TRAVIS COUNTY, TEXAS, BEING THE SAME TRACT AS DESCRIBED IN DOCUMENT NO. 2007226648 OF THE OFFICIAL PUBLIC RECORDS OF TRAVIS COUNTY, TEXAS, SAVE AND EXCEPT THAT CERTAIN 5.367 ACRE TRACT CONVEYED TO THE CITY OF AUSTIN RECORDED IN DOCUMENT NO. 2009190064 OF THE OFFICIAL PUBLIC RECORDS OF TRAVIS COUNTY, TEXAS.