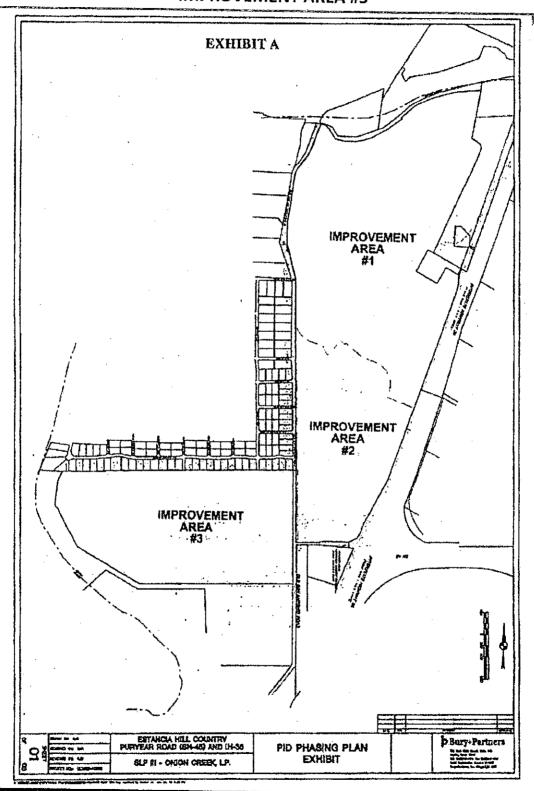

WHEREAS, the development of the District is occurring in three phases, the first phase being approximately 214.90 acres located within the District, as more particularly described and depicted in the hereinafter defined Preliminary SAP ("Improvement Area #1"), the second phase being approximately 131.00 acres located within the District, as more particularly described and depicted in the Preliminary SAP ("Improvement Area #2"), and the third phase being approximately 180.60 acres located within the District, as more particularly described and depicted in the Preliminary SAP ("Improvement Area #3); and

Improvement Area #3 consists of approximately 180.6 contiguous undeveloped acres located within the City's extraterritorial jurisdiction, as depicted on **Exhibit B**. Improvement Area #3 does not currently contain any Assessed Property.

#### 3. Improvement Area #3

The methodology for allocating Assessments for Improvement Area #3 will be determined at the time the Assessments for Improvement Area #3 are levied.