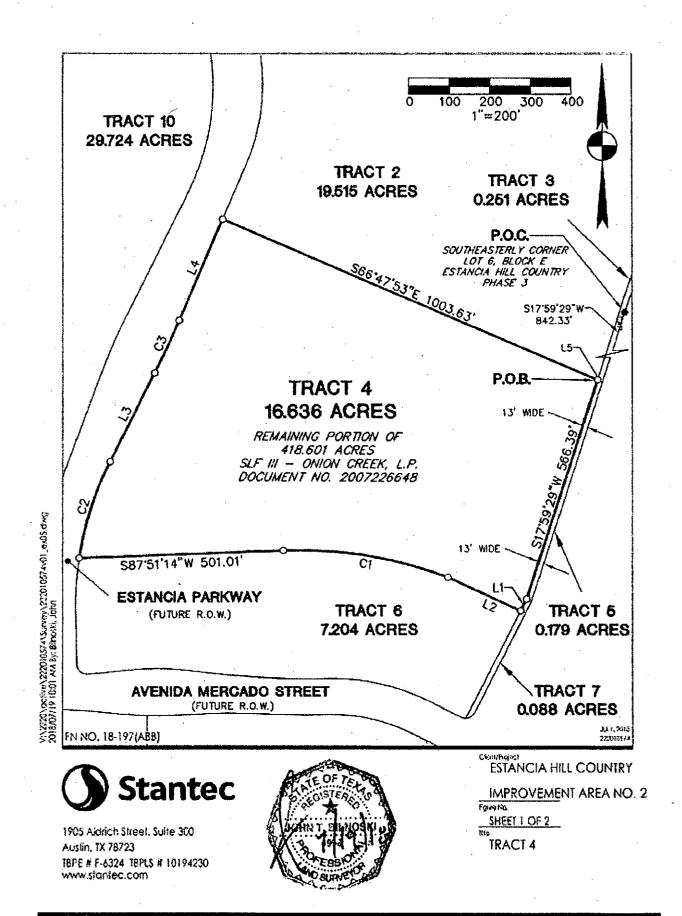

#### • Estancia Parkway Extension Improvements

This will consist of the extension of Estancia Parkway from the existing cul de sac in Improvement Area #1 to the intersection with Avenida Mercado as a four-lane divided roadway including grading, erosion control, curb and gutter paving, storm drainage, water, wastewater, street lights, street signs, striping, landscaping and irrigation. Estancia Parkway extension is a 90-foot-wide right of way consisting of roadway. Estancia Parkway provides a link between Old San Antonio Road and Camino Vaquero Parkway and will benefit the Improvement Area #2. The roadway will be constructed to City and County standards and specifications and will be dedicated to and maintained by the County upon completion and acceptance.

#### Avenida Mercado Street Improvements

This will consist of the construction of Avenida Mercado from the south-bound frontage road of I-35 to the intersection with Old San Antonio Road as a four-lane divided roadway including grading, erosion control, curb and gutter paving, storm drainage, water, wastewater, street lights, street signs, striping, landscaping and irrigation. Avenida Mercado is a 90-foot-wide right of way consisting of roadway. Avenida Mercado provides a link between Old San Antonio Road and the south-bound frontage road of I-35

and will benefit Improvement Area #2. The roadway will be constructed to City and County standards and specifications and will be dedicated to and maintained by the County upon completion and acceptance.

#### Old San Antonio Road (OSR) Turn Lanes at Avenida Mercado Improvements

This will consist of the construction of left turn and right turn lanes on the existing Old San Antonio Road at the intersection with Avenida Mercado including grading, erosion control, asphalt paving, drainage, striping and landscaping. The turn lanes are necessary as the construction of Avenida Mercado will require the protected turning movements on OSR and will benefit Improvement Area #2. The turn lanes will be constructed to City and County standards and specifications and will be dedicated to and maintained by the County upon completion and acceptance.

#### West Water Quality/Detention Pond Improvements

The west water quality/detention pond will be designed and constructed for fully-developed drainage conditions for Improvement Area # 2. The inlet and outlet structures have been designed assuming fully-developed conditions of all development that will eventually drain to the pond. Flow dissipaters and spreaders will be used to ensure a smooth transition from channel to sheet flow downstream of the pond. Temporary rock berms will be utilized at all discharge points to reduce velocities and control erosion until permanent vegetation and controls are established. All storm sewer and drainage conveyance will be contained within proposed drainage easements. The pond will be constructed to City and County standards and specifications including a public drainage easement to the City and County, but the pond will be maintained by the Owner's Association. The pond is located within a parcel, which is designated to be dedicated to the City for future park land.

#### Water Line Improvements (SBFR)

The water line improvements consist of a looped water distribution system 16" in diameter. The water line will run along the west side of the south-bound frontage road of I-35 in a public easement and will tie into an existing City water main located along the IH-35 frontage road and to the water line improvements in Avenida Mercado and looped back north along the western side of Improvement Area #2. The water line will be constructed to City standards and specifications and will be dedicated to and maintained by the City upon completion and acceptance.

#### Wastewater Improvements (OSR)

Wastewater improvements consists of a wastewater collection system ranging from 15"18" in diameter with a depth ranging from 6 feet deep to 12 feet deep. Wastewater improvements will run in a public easement along the east side of Old San Antonio Road beginning at Avenida Mercado and will tie into an existing City wastewater line located on the south side of the Improvement Area #1 single-family residential development. The wastewater improvements will benefit Improvement Area #2. The wastewater improvements will be constructed to City and County standards and specifications and will be dedicated and maintained by the City upon completion and acceptance.

South-Bound Frontage Road (SBFR) Right Turn Lane at Avenida Mercado Improvements
This will consist of the construction of a right turn lane on the existing South-Bound
Frontage Road of I-35 at the intersection with Avenida Mercado including grading, erosion
control, asphalt paving, drainage, striping and landscaping. The turn lane is necessary as
the construction of Avenida Mercado and its connection to the SBFR will require the
protected turning movement from the SBFR onto Avenida Mercado and will benefit
Improvement Area #2. The turn lane will be constructed to The Texas Department of
Transportation (TxDOT) standards and specifications within the existing right of way of I35 and will be dedicated to and maintained by TxDOT upon completion and acceptance.