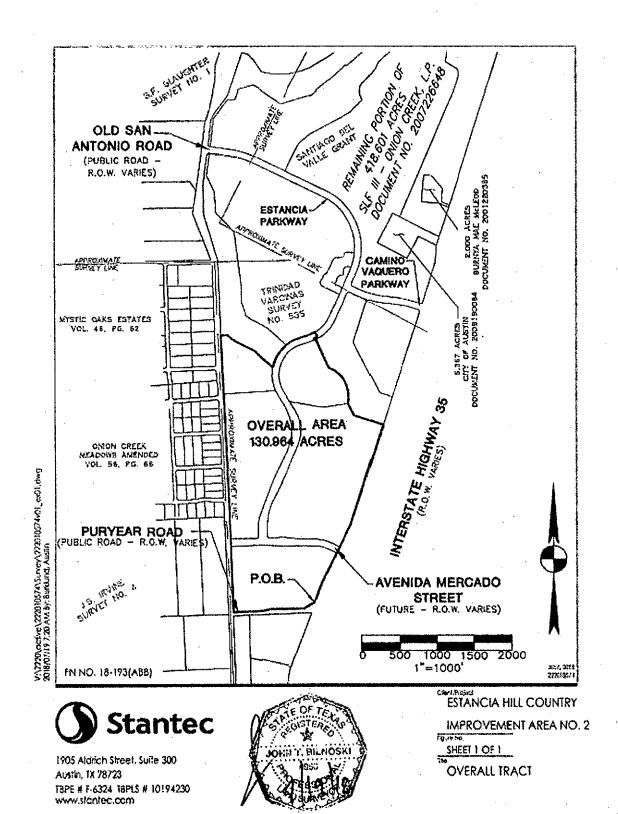

#### SECTION II: THE DISTRICT

The District includes approximately 593.791 contiguous acres located within the City's extraterritorial jurisdiction, as described on **Exhibit A-1** and depicted on **Exhibit B**. Development of the District is anticipated to include single-family and multifamily residential, office, light industrial, retail and other uses, as well as parks, entry monuments, and associated rights-of-way, landscaping, and infrastructure necessary to provide roadways, drainage, and utilities to the PID.

Improvement Area #1 consists of approximately 214.9 contiguous acres located within the City's extraterritorial jurisdiction, as described on **Exhibit A-2** and depicted on **Exhibit B**. Improvement Area #1 is expected to contain approximately 370 single family units as well as approximately 92.2 acres of multifamily and approximately 16 acres of commercial.

Improvement Area #2 consists of approximately 131.0 contiguous acres located within the City's extraterritorial jurisdiction, as described on **Exhibit A-3** and depicted on **Exhibit B**. Improvement Area #2 is expected to contain approximately 161 single family units as well as approximately 51.3 acres of multifamily and approximately 16.3 acres of commercial.

Improvement Area #3 consists of approximately 180.6 contiguous undeveloped acres located within the City's extraterritorial jurisdiction, as depicted on **Exhibit B**. Improvement Area #3 does not currently contain any Assessed Property.