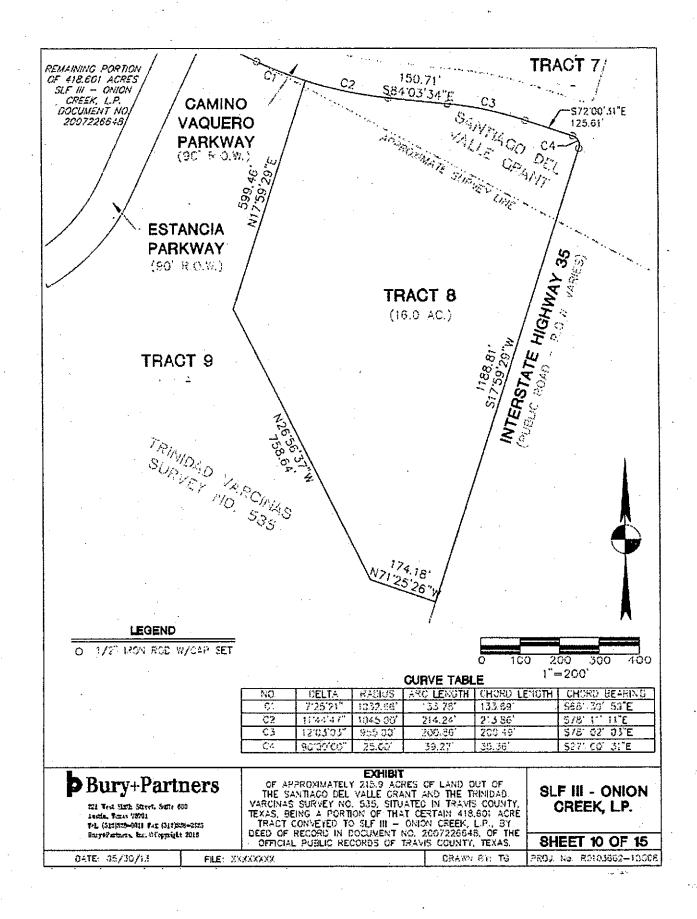

#### Parcel Descriptions for Parcels within District

TRACT 1: BEING ALL OF THAT CERTAIN TRACT OR PARCEL OF LAND CONTAINING 418.601 ACRES OF LAND, SITUATED IN THE S.F. SLAUGHTER SURVEY NO. 1, THE SANTIAGO DEL VALLE GRANT AND THE TRINIDAD VARCINAS SURVEY NO. 535, SITUATED IN TRAVIS COUNTY, TEXAS, BEING THE SAME TRACT AS DESCRIBED IN DOCUMENT NO. 2007226648 OF THE OFFICIAL PUBLIC RECORDS OF TRAVIS COUNTY, TEXAS, SAVE AND EXCEPT THAT CERTAIN 5.367 ACRE TRACT CONVEYED TO THE CITY OF AUSTIN RECORDED IN DOCUMENT NO. 2009190064 OF THE OFFICIAL PUBLIC RECORDS OF TRAVIS COUNTY, TEXAS.

DOCUMENT NO. 2009078596, AS CORRECTED IN DOCUMENT NO. 2009093810 OF THE OFFICIAL PUBLIC RECORDS OF TRAVIS COUNTY, TEXAS.

**TRACT 8:** BEING ALL OF THAT CERTAIN TRACT OR PARCEL OF LAND CONTAINING 10.505 ACRES OF LAND, MORE OR LESS, SITUATED IN THE S.V.R. EGGLESTON LEAGUE NO. 3, OF TRAVIS COUNTY, TEXAS, BEING THE SAME TRACT AS DESCRIBED IN DOCUMENT NO. 2009078597, AS CORRECTED IN DOCUMENT NO. 2009093811 OF THE OFFICIAL PUBLIC RECORDS OF TRAVIS COUNTY, TEXAS.

TRACT 9: BEING ALL OF THAT CERTAIN TRACT OR PARCEL OF LAND CONTAINING 10.005 ACRES OF LAND, MORE OR LESS, SITUATED IN THE J.S. IRVINE SURVEY NO. 4, AND IN THE S.V.R. EGGLESTON LEAGUE NO. 3, OF TRAVIS COUNTY, TEXAS, BEING THE SAME TRACT AS DESCRIBED IN DOCUMENT NO. 2009078598, AS CORRECTED IN DOCUMENT NO. 2009093812 OF THE OFFICIAL PUBLIC RECORDS OF TRAVIS COUNTY, TEXAS.