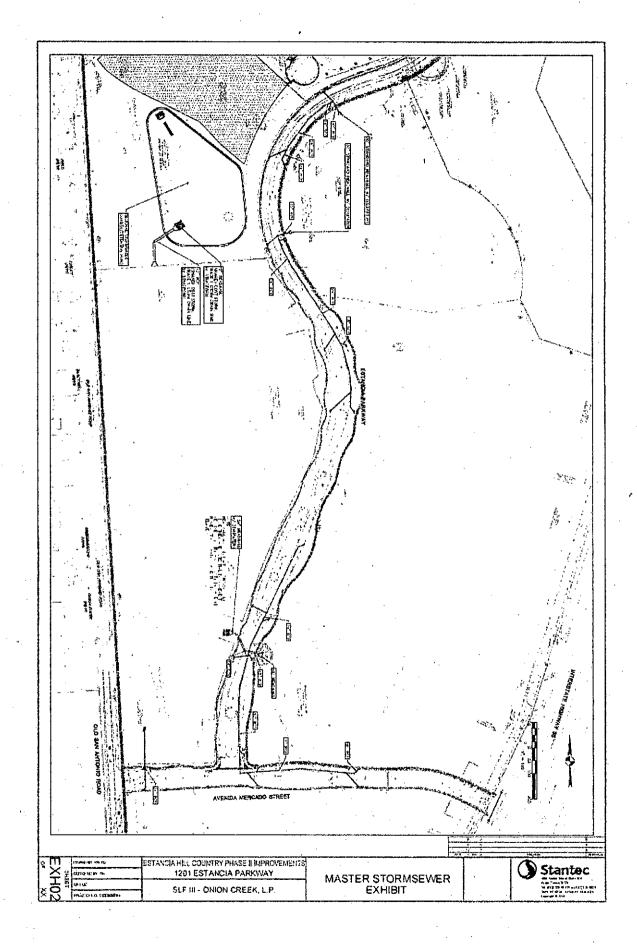

#### • Estancia Parkway Extension Improvements

This will consist of the extension of Estancia Parkway from the existing cul de sac in Improvement Area #1 to the intersection with Avenida Mercado as a four-lane divided roadway including grading, erosion control, curb and gutter paving, storm drainage, water, wastewater, street lights, street signs, striping, landscaping and irrigation. Estancia Parkway extension is a 90-foot-wide right of way consisting of roadway. Estancia Parkway provides a link between Old San Antonio Road and Camino Vaquero Parkway and will benefit the Improvement Area #2. The roadway will be constructed to City and County standards and specifications and will be dedicated to and maintained by the County upon completion and acceptance.

#### Avenida Mercado Street Improvements

This will consist of the construction of Avenida Mercado from the south-bound frontage road of I-35 to the intersection with Old San Antonio Road as a four-lane divided roadway including grading, erosion control, curb and gutter paving, storm drainage, water, wastewater, street lights, street signs, striping, landscaping and irrigation. Avenida Mercado is a 90-foot-wide right of way consisting of roadway. Avenida Mercado provides a link between Old San Antonio Road and the south-bound frontage road of I-35

#### West Water Quality/Detention Pond Improvements

The west water quality/detention pond will be designed and constructed for fully-developed drainage conditions for Improvement Area # 2. The inlet and outlet structures have been designed assuming fully-developed conditions of all development that will eventually drain to the pond. Flow dissipaters and spreaders will be used to ensure a smooth transition from channel to sheet flow downstream of the pond. Temporary rock berms will be utilized at all discharge points to reduce velocities and control erosion until permanent vegetation and controls are established. All storm sewer and drainage conveyance will be contained within proposed drainage easements. The pond will be constructed to City and County standards and specifications including a public drainage easement to the City and County, but the pond will be maintained by the Owner's Association. The pond is located within a parcel, which is designated to be dedicated to the City for future park land.