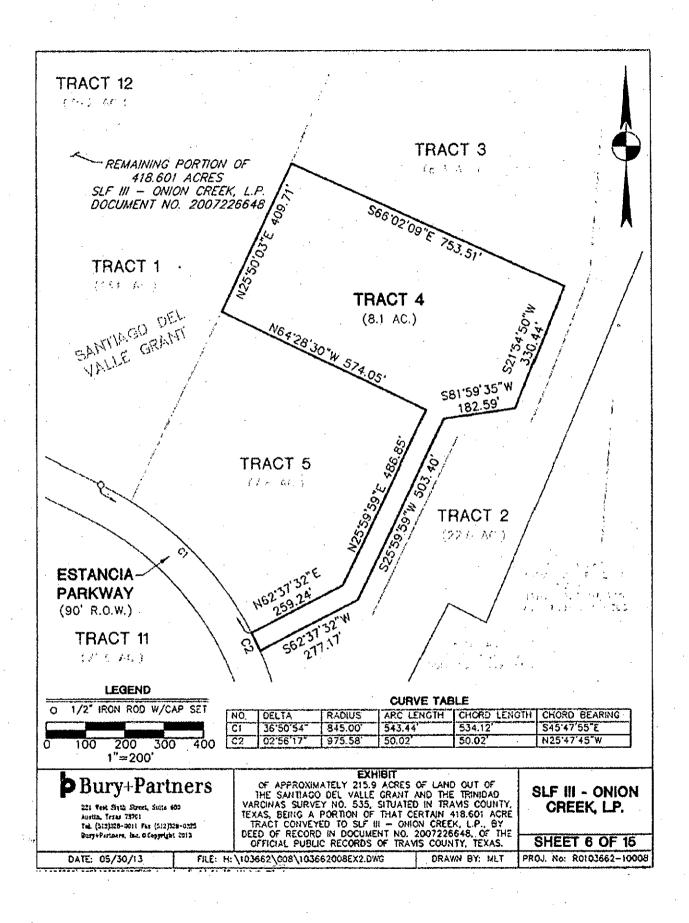

**TRACT 4:** BEING ALL OF THAT CERTAIN TRACT OR PARCEL OF LAND CONTAINING 10.003 ACRES OF LAND, MORE OR LESS, SITUATED IN THE J.S. IRVINE SURVEY NO. 4, OF TRAVIS COUNTY, TEXAS, BEING THE SAME TRACT AS DESCRIBED IN DOCUMENT NO. 2009078593 OF THE OFFICIAL PUBLIC RECORDS OF TRAVIS COUNTY, TEXAS.

**TRACT 5:** BEING ALL OF THAT CERTAIN TRACT OR PARCEL OF LAND CONTAINING 10.001 ACRES OF LAND, MORE OR LESS, SITUATED IN THE J.S. IRVINE SURVEY NO. 4, OF TRAVIS COUNTY, TEXAS, BEING THE SAME TRACT AS DESCRIBED IN DOCUMENT NO. 2009078594 OF THE OFFICIAL PUBLIC RECORDS OF TRAVIS COUNTY, TEXAS.