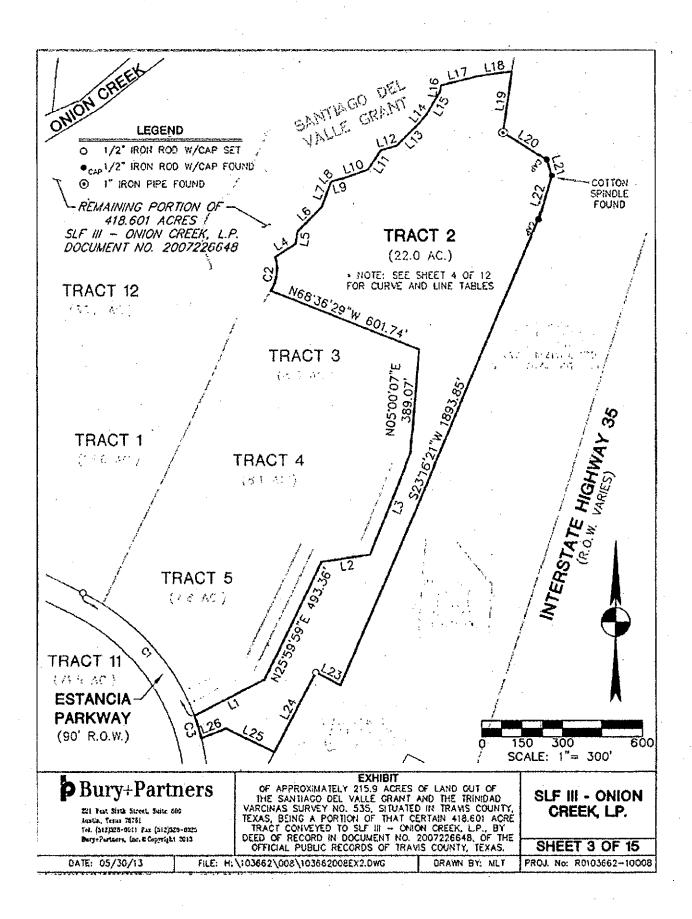

Improvement Area #1 consists of approximately 214.9 contiguous acres located within the City's extraterritorial jurisdiction, as described on **Exhibit A-2** and depicted on **Exhibit B**. Improvement Area #1 is expected to contain approximately 370 single family units as well as approximately 92.2 acres of multifamily and approximately 16 acres of commercial.