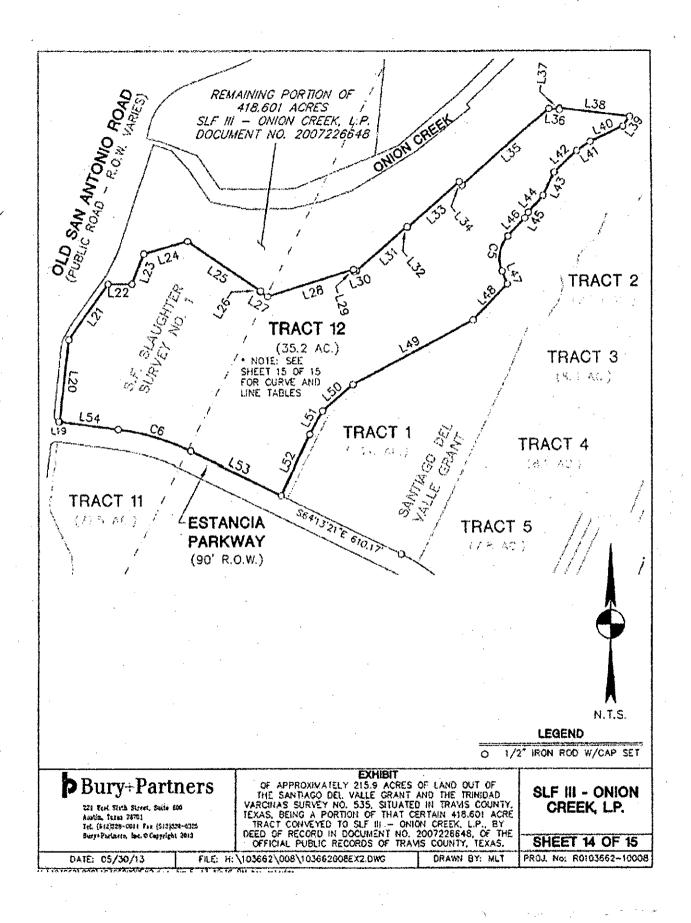

#### Parcel Descriptions for Parcels within District

TRACT 1: BEING ALL OF THAT CERTAIN TRACT OR PARCEL OF LAND CONTAINING 418.601 ACRES OF LAND, SITUATED IN THE S.F. SLAUGHTER SURVEY NO. 1, THE SANTIAGO DEL VALLE GRANT AND THE TRINIDAD VARCINAS SURVEY NO. 535, SITUATED IN TRAVIS COUNTY, TEXAS, BEING THE SAME TRACT AS DESCRIBED IN DOCUMENT NO. 2007226648 OF THE OFFICIAL PUBLIC RECORDS OF TRAVIS COUNTY, TEXAS, SAVE AND EXCEPT THAT CERTAIN 5.367 ACRE TRACT CONVEYED TO THE CITY OF AUSTIN RECORDED IN DOCUMENT NO. 2009190064 OF THE OFFICIAL PUBLIC RECORDS OF TRAVIS COUNTY, TEXAS.

**TRACT 12:** BEING ALL OF THAT CERTAIN TRACT OR PARCEL OF LAND CONTAINING 10.001 ACRES OF LAND, MORE OR LESS, SITUATED IN THE J.S. IRVINE SURVEY NO. 4, OF TRAVIS COUNTY, TEXAS, BEING THE SAME TRACT AS DESCRIBED IN DOCUMENT NO. 2009078601 OF THE OFFICIAL PUBLIC RECORDS OF TRAVIS COUNTY, TEXAS.