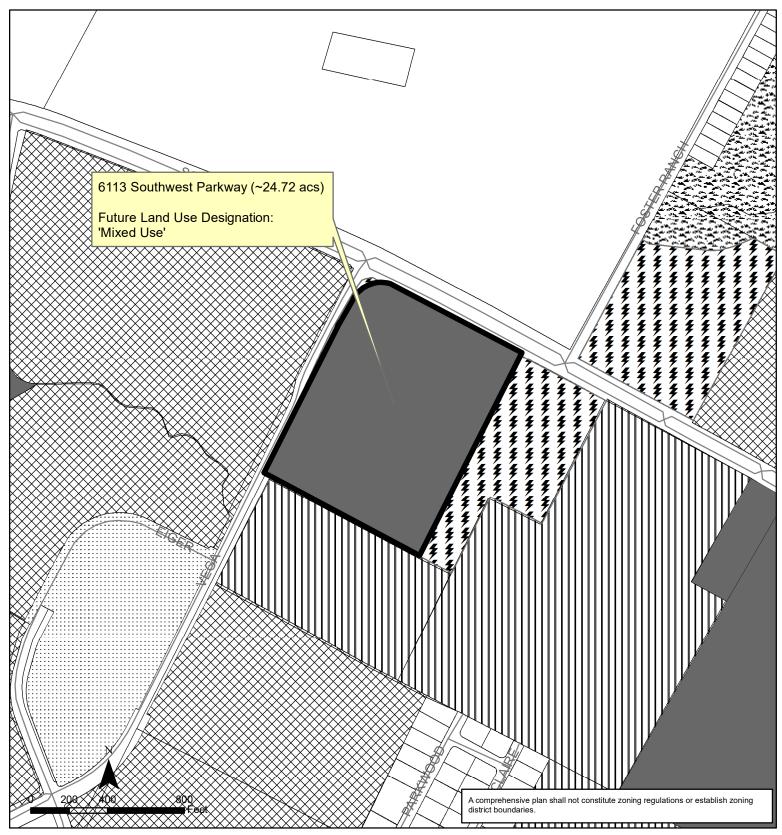

**PART 2.** Ordinance No. 20081211-096 is amended to change the land use designation from neighborhood mixed use to mixed use for the property located at 6113 Southwest Parkway on the future land use map attached as **Exhibit "A"** and incorporated in this ordinance, and described in File NPA-2018-0025.01 at the Planning and Zoning Department.

# Exhibit A Oak Hill Combined Neighborhood Planning Area Amendment NPA-2018-0025.01

This product is for informational purposes and may not have been prepared for or be suitable for legal, engineering, or surveying purposes. It does not represent an on-the-ground survey and represents only the approximate relative location of property boundaries.