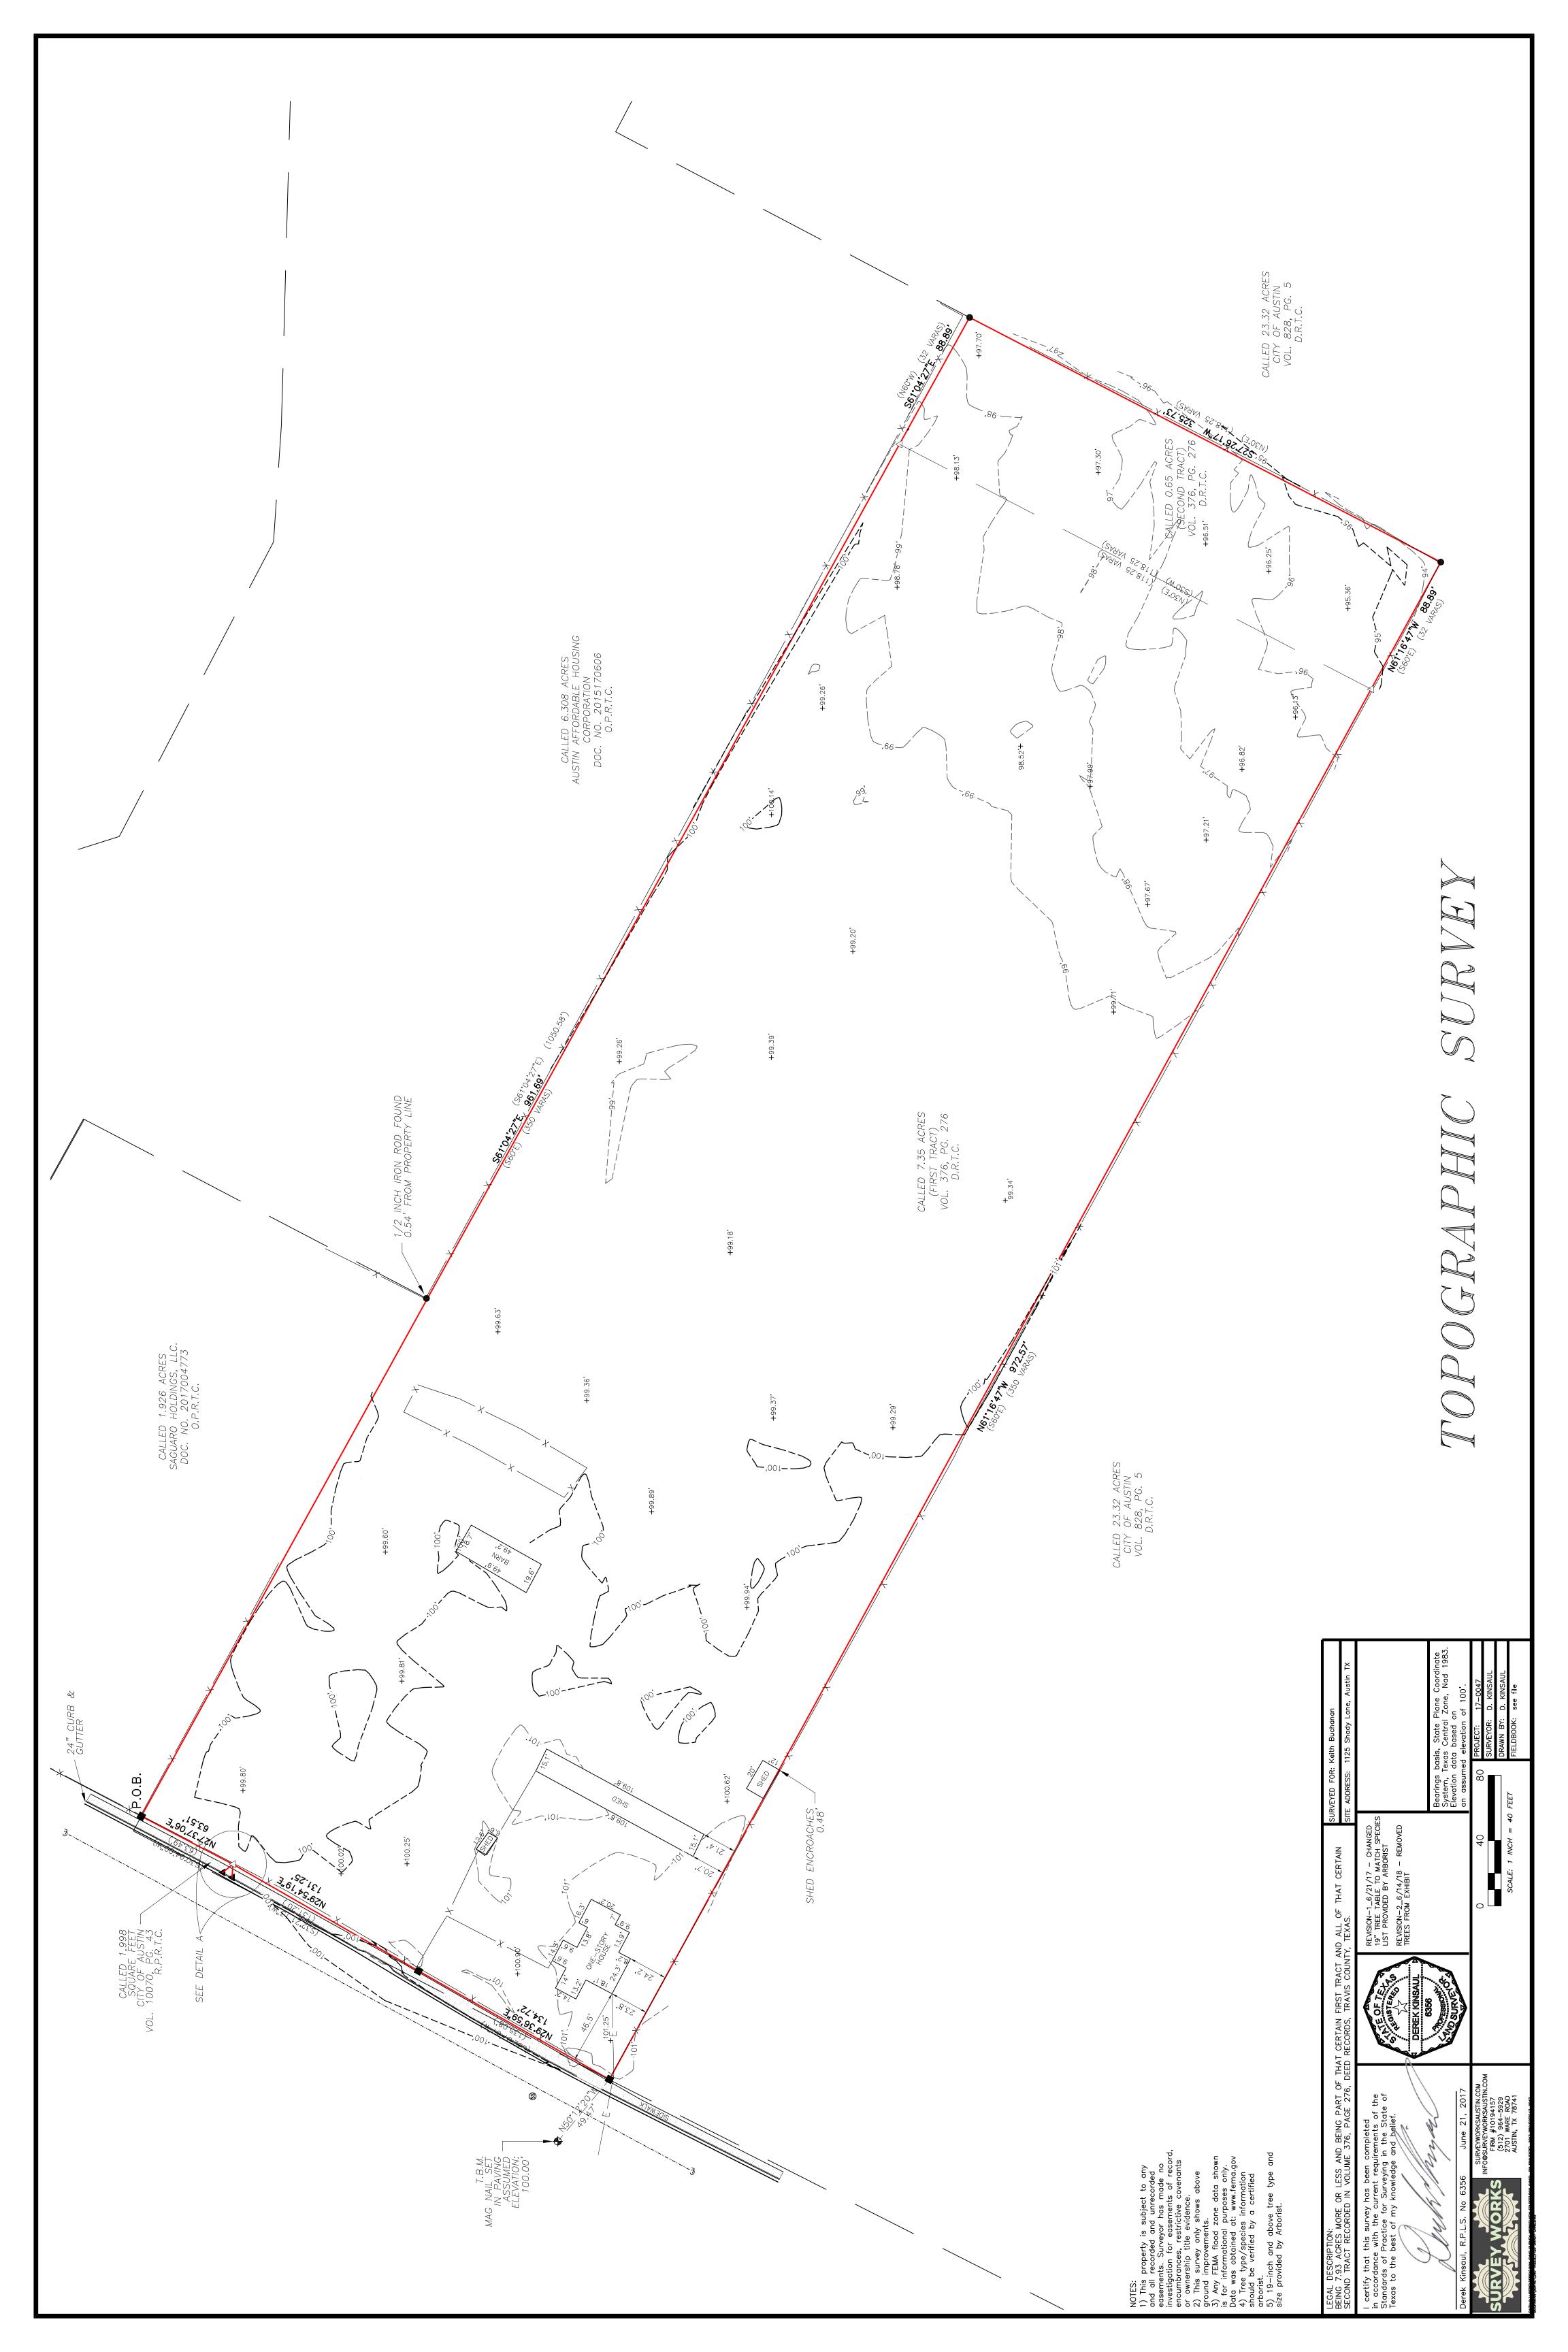

7.93 acre tract out of the J.C. Tannehill League, Abstract No. 22 in the City of Austin, Travis County, Texas, being a part of that certain 7.35 acre tract (First Tract) and all of that certain called .65 acre tract (Second Tract) in a deed to Otto Friedrich and recorded in Volume 376, Page 276, of the Deed Records of Travis County, Texas, being more particularly described by metes and bounds in **Exhibit** "A" incorporated into this ordinance (the "Property"),

## **7.93 ACRE TRACT**

Being out of the J.C. Tannehill League, Abstract No. 22 in the City of Austin, Travis County, Texas, being part of that certain called 7.35 acre tract (First Tract) and all of that certain called 0.65 acre tract (Second Tract) in a deed to Otto Friedrich and recorded in Volume 376, Page 276 of the Deed Records of Travis County, Texas, being more particularly described by metes and bounds as follows:

BEGINNING at a 1-inch bolt found at a chain link fence corner post in the north line of said First Tract, being the northeast corner of that certain called 1,998 square foot tract of land to the City of Austin recorded in Volume 10070, Page 43, Real Property Records, Travis County, Texas, at the southwest corner of that certain called 1,926 acre tract of land to Saguaro Holdings, LLC, recorded in Document number 2017004773, Official Public Records of Travis County, Texas, and in the east right of way line of Shady Lane, for the northwest corner of this;

THENCE along the north line of said First Tract, S 61°04'27" E passing an iron rod found (diameter = 1/2 inch) 0.54 feet northeast of line at a distance of 362.67 feet being the southeast corner of said 1.926 acre tract and the southwest corner of that certain called 6.308 acre tract of land to Austin Affordable Housing Corporation, recorded in Document number 2015170606, Official Public Records of Travis County, Texas and continuing for a total distance of 961.69 feet to a calculated point at the northeast corner of said First Tract, being the northwest corner of said Second Tract, for a point in the north line of this:

THENCE along the north line of said Second Tract, S 61°04'27" E a distance of 88.89 feet to an iron pipe found (diameter = 1/2 inch) at the northeast corner of said Second Tract, being the southerly southeast corner of said 6.308 and in a northerly western line of that certain called 23.32 acre tract of land to the City of Austin, recorded in Volume 828, Page 5, Deed Records of Travis County, Texas, for the northeast corner of this;

THENCE along the east line of said Second Tract common with the northerly western line of said 23.32 acre tract, S 27°26'17" W a distance of 325.73 feet to an iron rod found (1/2-inch diameter) at the southeast corner of said Second Tract, being an interior angle corner of said 23.32 acre tract, for the southeast corner of this;

THENCE along the south line of said Second Tract, N 61°16'47" W a distance of 88.89 feet to a calculated point at the southwest corner of said Second Tract, being the southeast corner of said First Tract, for a point in the south line of this;

THENCE along the south line of said First Tract, N 61°16'47" W a distance of 972.57 feet to a 1-inch bolt found in the south line of said First Tract and in the east right of way line of Shady Lane, for the southwest corner of this;

THENCE over and across said First Tract and along the east right of way of Shady Lane common with the east line of said 1,998 square foot tract the following three (3) courses and distances:

Exhibit A

- N 29°36'59" E a distance of 134.72 feet to a 1-inch bolt found, for an angle point in the west line of this,
- N 29°54'19" E a distance of 131.25 feet to a calculated point, for an angle point in the west line of this, from which two separate mag nails set for reference bear N 85°35'52" W a distance of 8.16 feet and N 38°34'19" W a distance of 8.12 feet, and
- 3. N 27°37'06" E a distance of 63.51 feet to the POINT OF BEGINNING, in all containing 7.93 acres of land.

All bearings and distances are based on State Plane Coordinate System, Texas Central Zone, Nad 1983.

This description to accompany a plat of like date representing an on the ground survey supervised by me Derek Kinsaul, Registered Professional Land Surveyor.