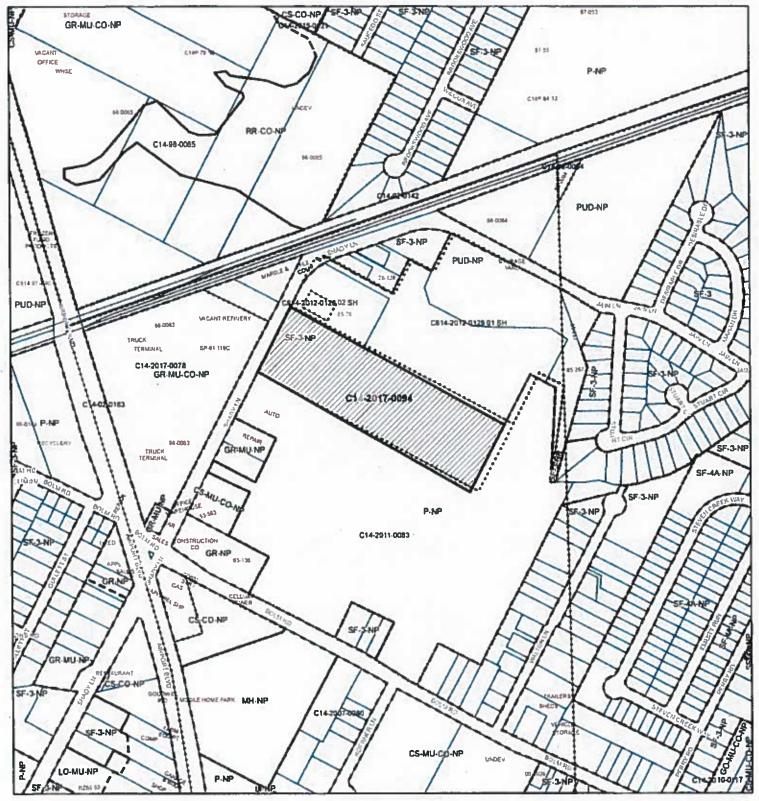

| <b>ORDINANCE</b> | NO.  |
|------------------|------|
| OMDININGE        | 110. |

AN ORDINANCE REZONING AND CHANGING THE ZONING MAP FOR THE PROPERTY LOCATED AT 1125 SHADY LANE IN THE GOVALLE/JOHNSTON TERRACE COMBINED NEIGHBORHOOD PLAN AREA FROM FAMILY RESIDENCE-NEIGHBORHOOD PLAN (SF-3-NP) COMBINING DISTRICT TO MULTIFAMILY RESIDENCE MODERATE-HIGH DENSITY-NEIGHBORHOOD PLAN (MF-4-NP) COMBINING DISTRICT.

## BE IT ORDAINED BY THE CITY COUNCIL OF THE CITY OF AUSTIN:

**PART 1.** The zoning map established by Section 25-2-191 of the City Code is amended to change the base district from family residence-neighborhood plan (SF-3-NP) combining district to multifamily residence moderate-high density-neighborhood plan (MF-4-NP) combining district on the property described in Zoning Case No. C14-2017-0094, on file at the Planning and Zoning Department, as follows:

locally known as 1125 Shady Lane in the City of Austin, Travis County, Texas, generally identified in the map attached as **Exhibit "B**".

**PART 2.** The Property is subject to Ordinance No. 20030327-11a that established zoning for the Govalle Neighborhood Plan.