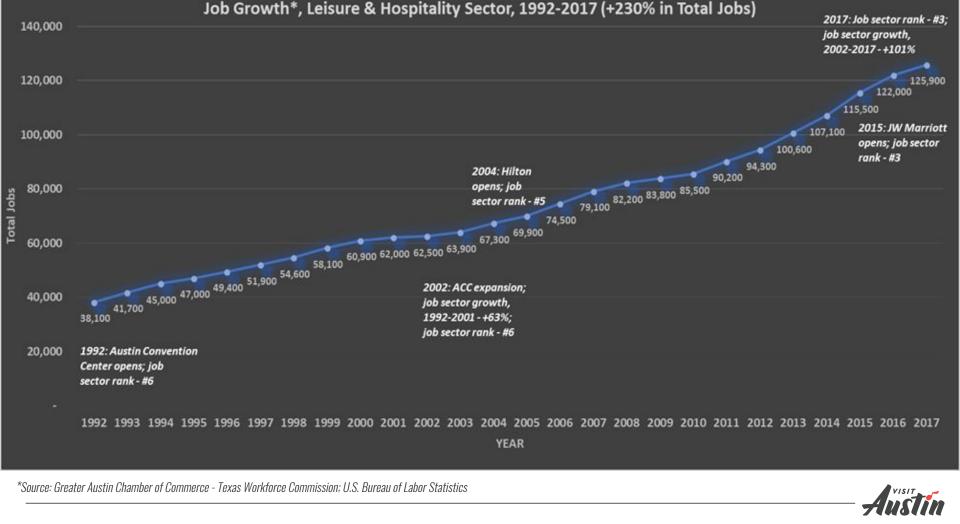

# CHRISTINE CRAMER Director of Market Analysis & Research





Hotel Occupancy Tax revenue is projected to grow 7.6% statewide in the next two years, according to the Biennial Revenue Estimate released by the State Comptroller's office on January 7, 2019, in advance of the 86th Texas Legislature.







#### DOWNTOWN SHARE OF TOTAL HOTEL REVENUE

#### 2018

58% Revenue; 27% Hotel Supply

#### 2017

54% Revenue; 25% Hotel Supply

#### **2016**

52% Revenue; 25% Hotel Supply

#### 2015

49% Revenue; 26% Hotel Supply

#### 2014

47% Revenue; 22% Hotel Supply









#### STR MARKET SEGMENTATION - 2018 YEAR-END OCCUPANCY

| 2             |              | Year to Date |             |              |              |             |              |              |             |              |              |             |
|---------------|--------------|--------------|-------------|--------------|--------------|-------------|--------------|--------------|-------------|--------------|--------------|-------------|
|               | T            | ransie       | nt          |              | Group        | )           | (            | Contract     |             | Total        |              |             |
|               | This<br>Year | Last<br>Year | %<br>Change |
| Occupancy (%) |              |              |             |              |              |