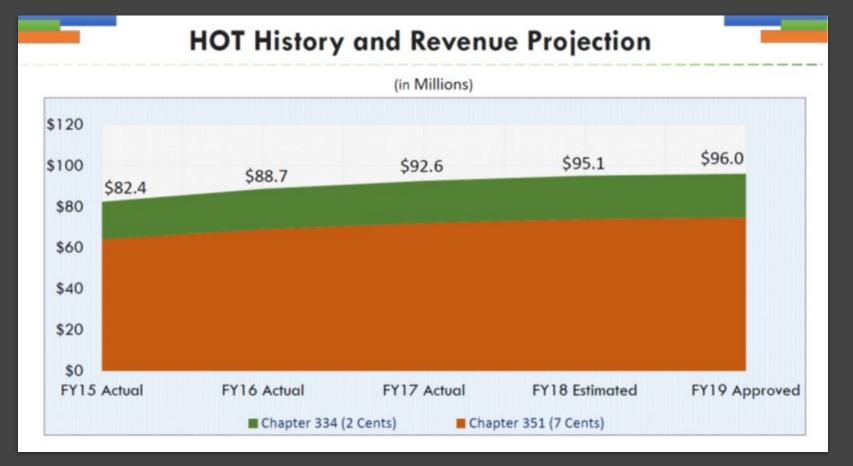

# CHRISTINE CRAMER Director of Market Analysis & Research

Hotel Occupancy Tax revenue is projected to grow 7.6% statewide in the next two years, according to the Biennial Revenue Estimate released by the State Comptroller's office on January 7, 2019, in advance of the 86th Texas Legislature.