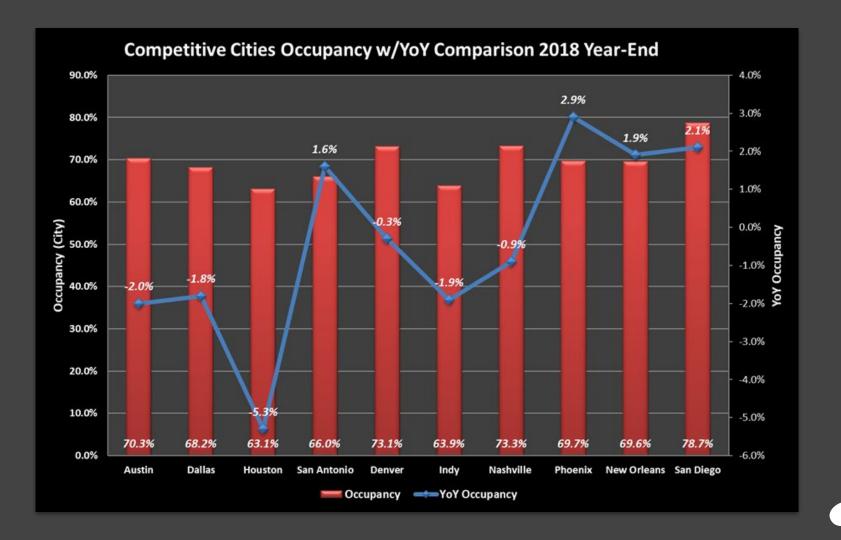

#### **AUSTIN COMP SET MARKETS**

Atlanta Dallas Denver Houston Indianapolis Nashville New Orleans Phoenix San Antonio San Diego Seattle

Source: Smith Travel Research