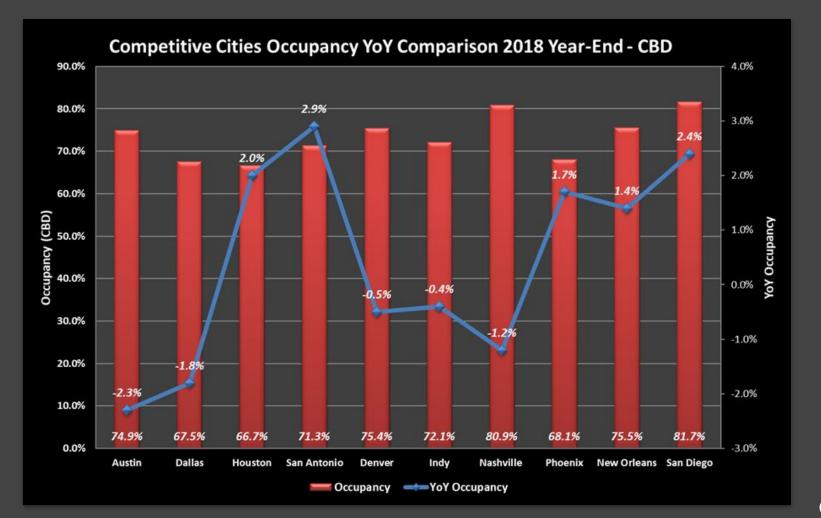

#### **CBD**

| Year | Occ  | YoY Occ | Comp Set<br>Rank* | ADR    | YoY ADR | Comp Set<br>Rank | YoY<br>Demand | YoY<br>RevPAR |
|------|------|---------|-------------------|--------|---------|------------------|---------------|---------------|
| 2018 | 74.9 | -2.3    | 6                 | 223.73 | 1.6     | 2                | 10.0          | -0.8          |
| 2017 | 76.5 | 0.1     | 4                 | 219.91 | 0.9     | 1                | 4.7           | 0.9           |
| 2016 | 76.5 | -1.3    | 4                 | 217.99 | 1.4     | 1                | 11.7          | 0.1           |
| 2015 | 77.5 | -2.3    | N/A               | 214.88 | 5.4     | N/A              | 15.5          | 3.1           |
| 2014 | 79.3 | 1.1     | N/A               | 203.69 | 8.2     | N/A              | 2.0           | 9.4           |

#### **AUSTIN COMP SET MARKETS**

Atlanta Dallas Denver Houston Indianapolis Nashville New Orleans Phoenix San Antonio San Diego Seattle

Source: Smith Travel Research