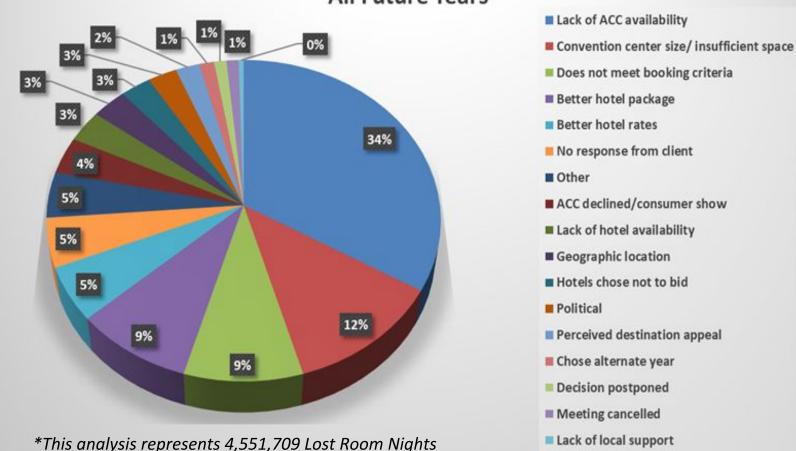

### Convention Center Lost Business/Lost Opportunity\*, 2016-2018 All Future Years