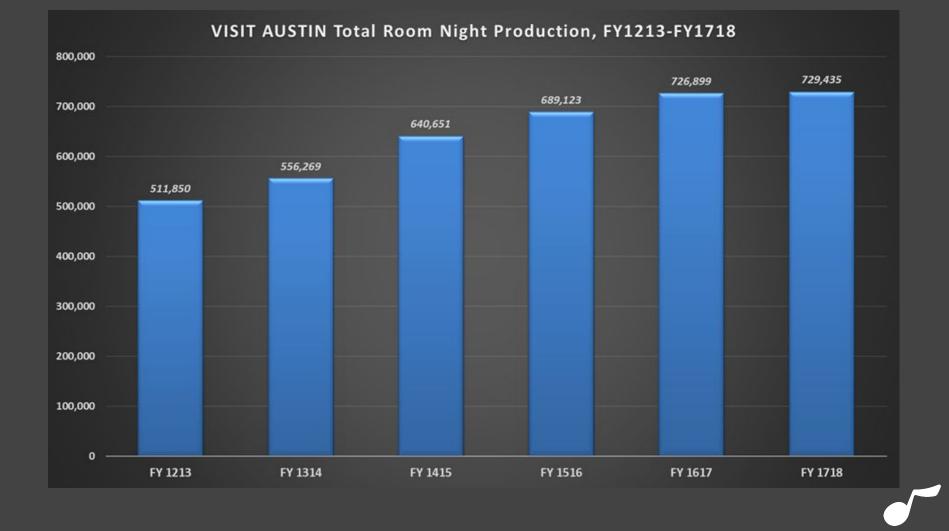

#### IN-HOUSE VS. CONVENTION CENTER BOOKED ROOM NIGHTS

#### FY 17/18

65% In-house; 35% Convention Ctr (253,747)

#### FY 16/17

69% In-house; 31% Convention Ctr (224,688)

#### FY 15/16

62% In-house; 38% Convention Ctr (264,921)

#### FY 14/15

54% In-house; 46% Convention Ctr (296,530)

#### FY 13/14

57% In-house; 43% Convention Ctr (239,017)

#### FY 12/13

59% In-house; 41% Convention Ctr (211,848)