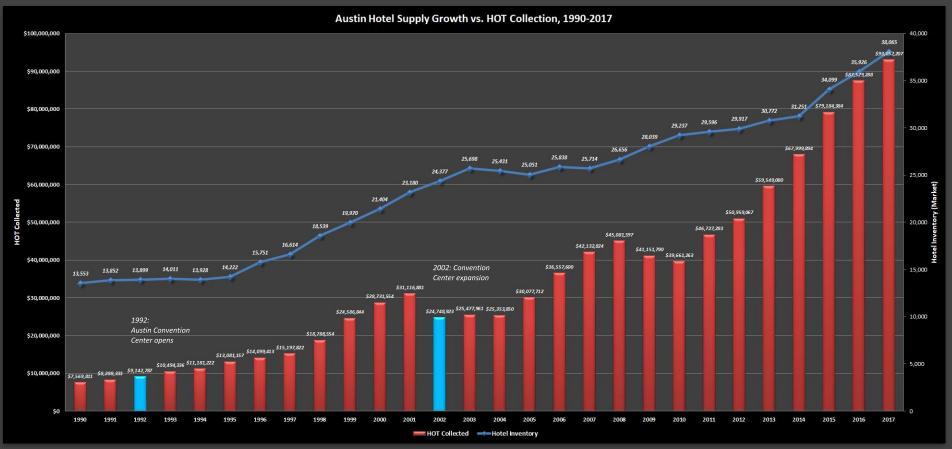

#### AUSTIN FACILITY SIZE/HOTEL SUPPLY NATIONAL RANK

### **FACILITY SIZE**

#56

### **HOTEL SUPPLY**

#25

Source: Trade Show Executive; Smith Travel Research