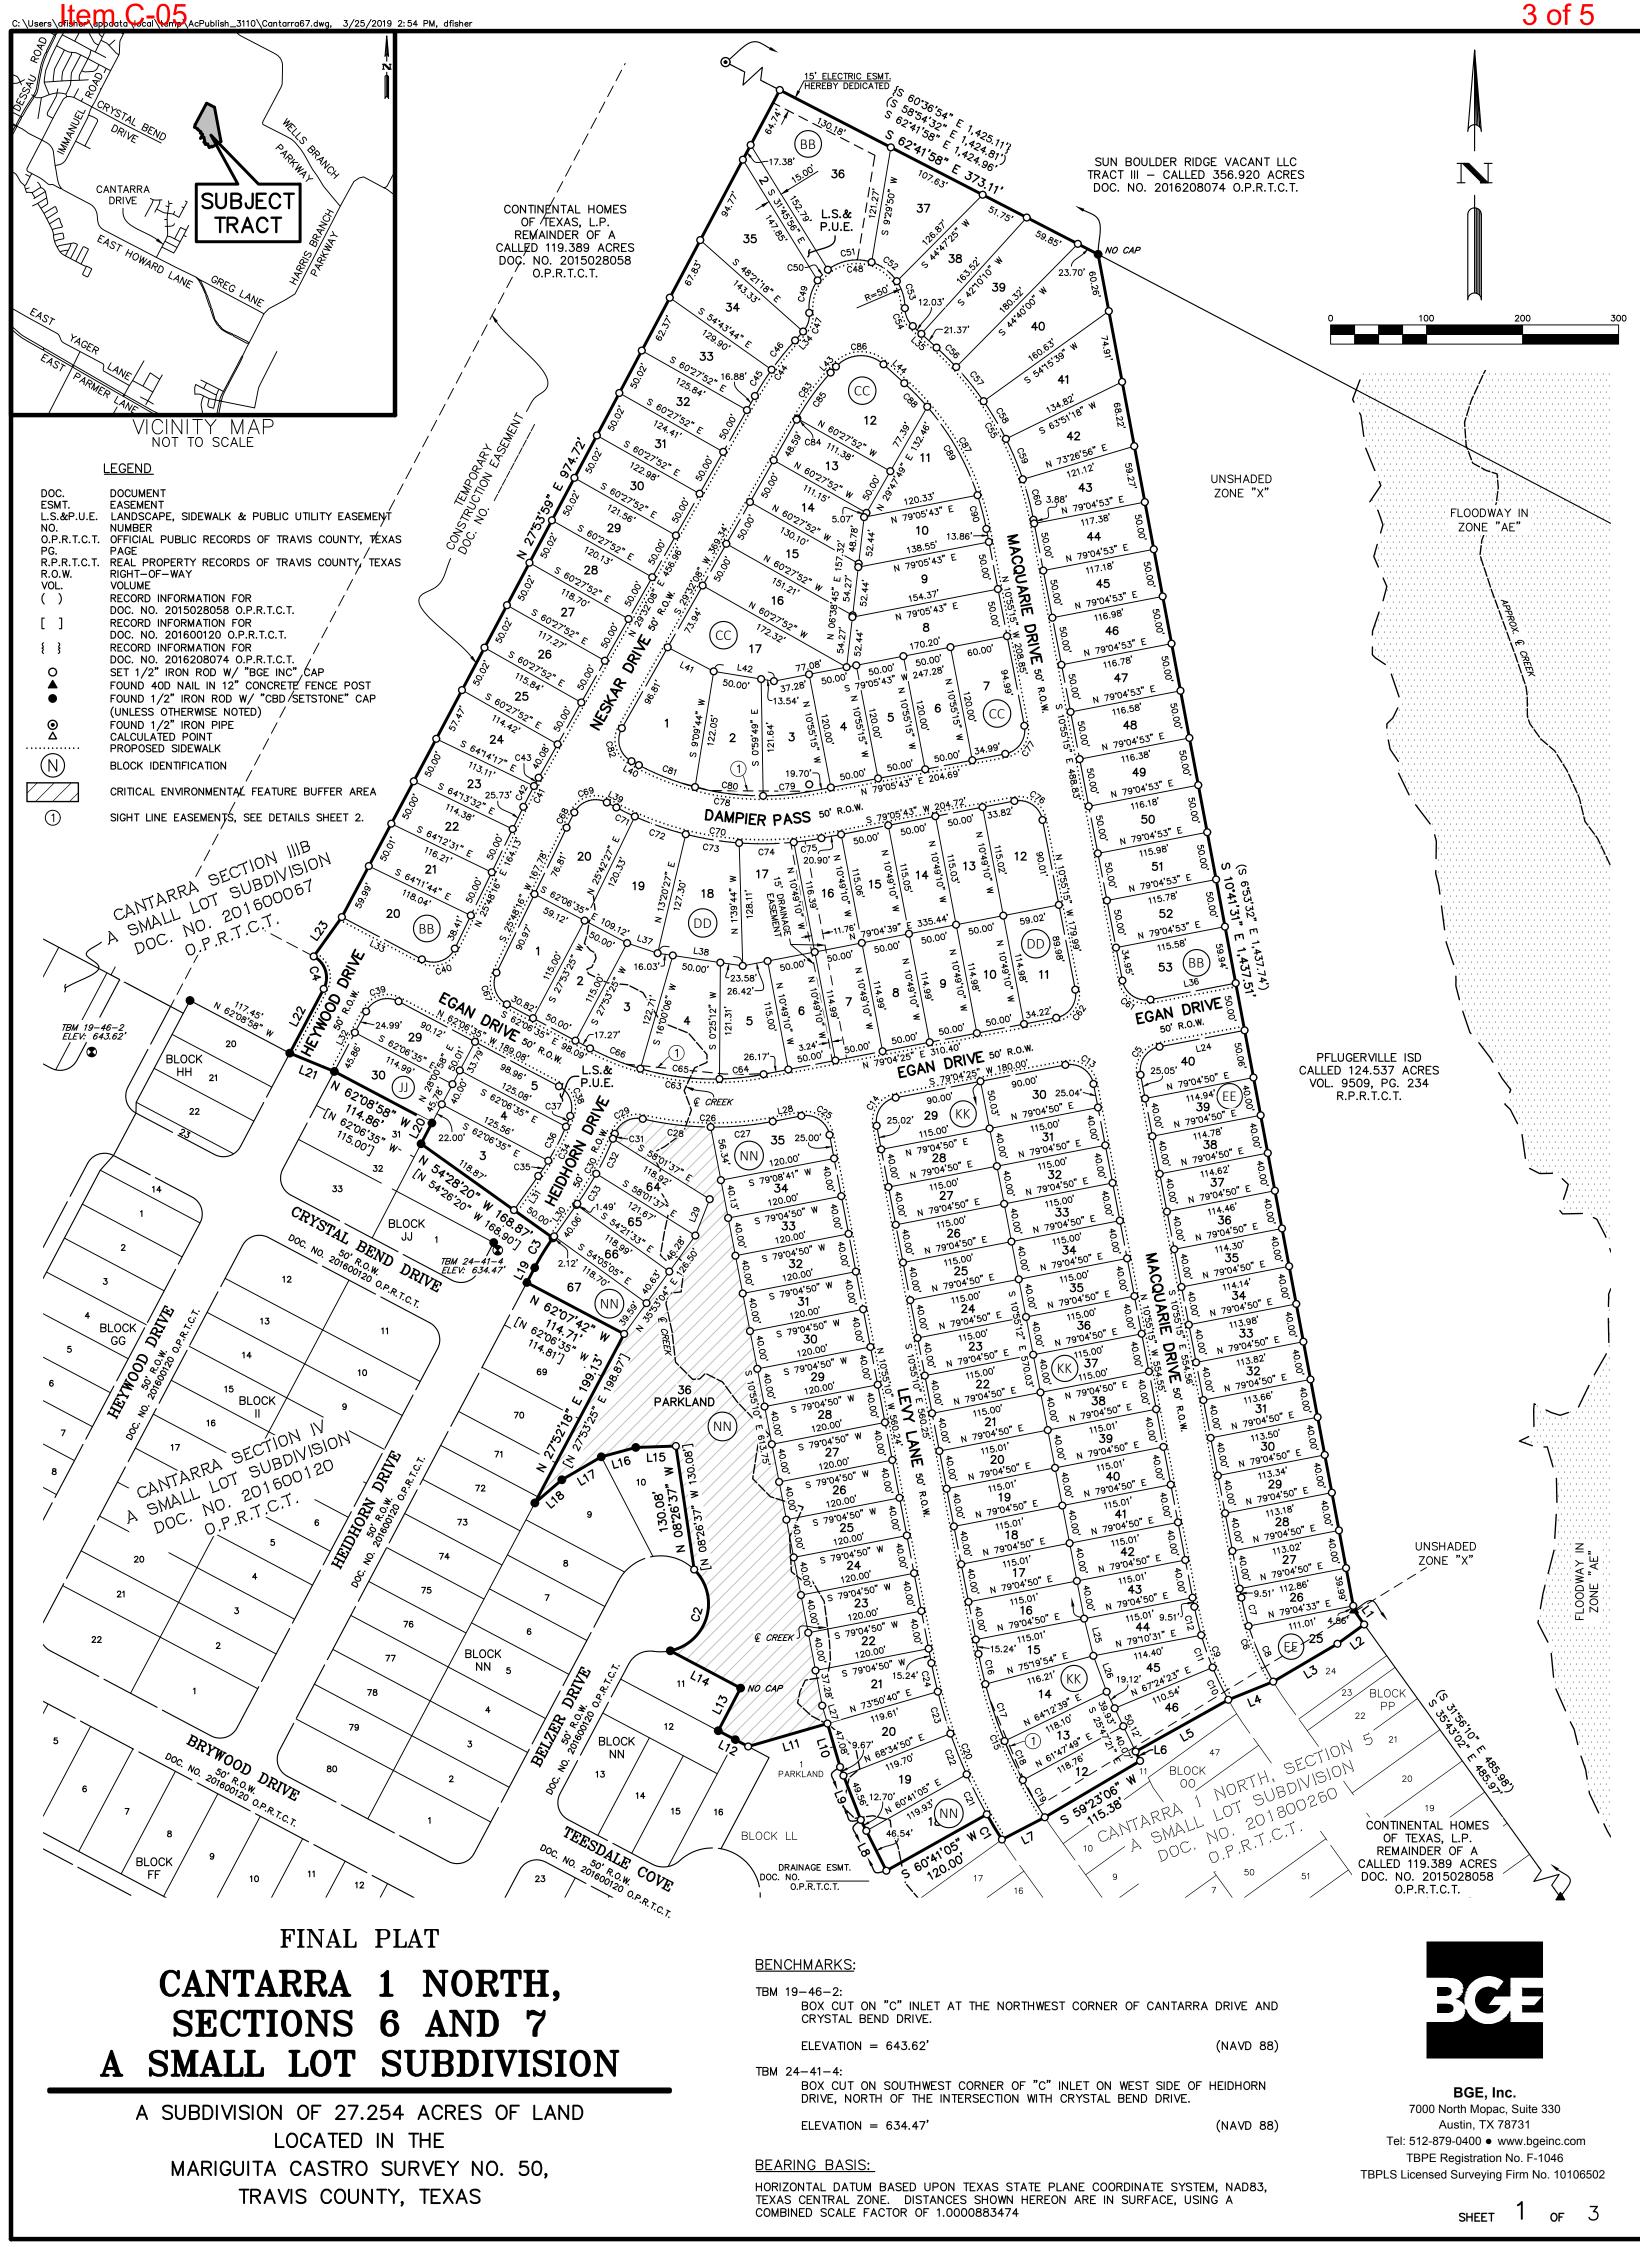

FINAL PLAT

## CANTARRA 1 NORTH, SECTIONS 6 AND 7 A SMALL LOT SUBDIVISION

A SUBDIVISION OF 27.254 ACRES OF LAND LOCATED IN THE MARIGUITA CASTRO SURVEY NO. 50, TRAVIS COUNTY, TEXAS

BGE, Inc.
7000 North Mopac, Suite 330
Austin, TX 78731
Tel: 512-879-0400 ● www.bgeinc.com
TBPE Registration No. F-1046
TBPLS Licensed Surveying Firm No. 10106502

| LAND USE                                      | SCHED  | ULE          |
|-----------------------------------------------|--------|--------------|
| DESCRIPTION                                   | NUMBER | ACREAGE      |
| RESIDENTIAL                                   | 148    | 19.929 ACRES |
| LANDSCAPE, SIDEWALK & PUBLIC UTILITY EASEMENT | 2      | 0.145 ACRES  |
| PARKLAND                                      | 1      | 1.578 ACRES  |
| RIGHT-OF-WAY                                  | _      | 5.602 ACRES  |
| TOTAL LOTS                                    | 151    | 27.254 ACRES |

| RIG                                        | HT-OF-WA     | YS                            |
|--------------------------------------------|--------------|-------------------------------|
| STREET NAME                                | R.O.W. WIDTH | CENTERLINE LENGTH             |
| MACQUARIE DRIVE                            | 50 FEET      | 1,525 FEET                    |
| EGAN DRIVE                                 | 50 FEET      | 1,000 FEET                    |
| NESKAR DRIVE                               | 50 FEET      | 840 FEET                      |
| LEVY LANE                                  | 50 FEET      | 802 FEET                      |
| DAMPIER PASS                               | 50 FEET      | 518 FEET                      |
| HEIDHORN DRIVE                             | 50 FEET      | 167 FEET                      |
| HEYWOOD DRIVE                              | 50 FEET      | 123 FEET                      |
| TOTAL LINEAR FEET                          | 4,           | 975 FEET                      |
| NOTE:                                      |              |                               |
| ALL STREET PAVEMENT<br>30 FEET FROM FACE O |              | SUBDIVISION SHALL BE OF CURB. |