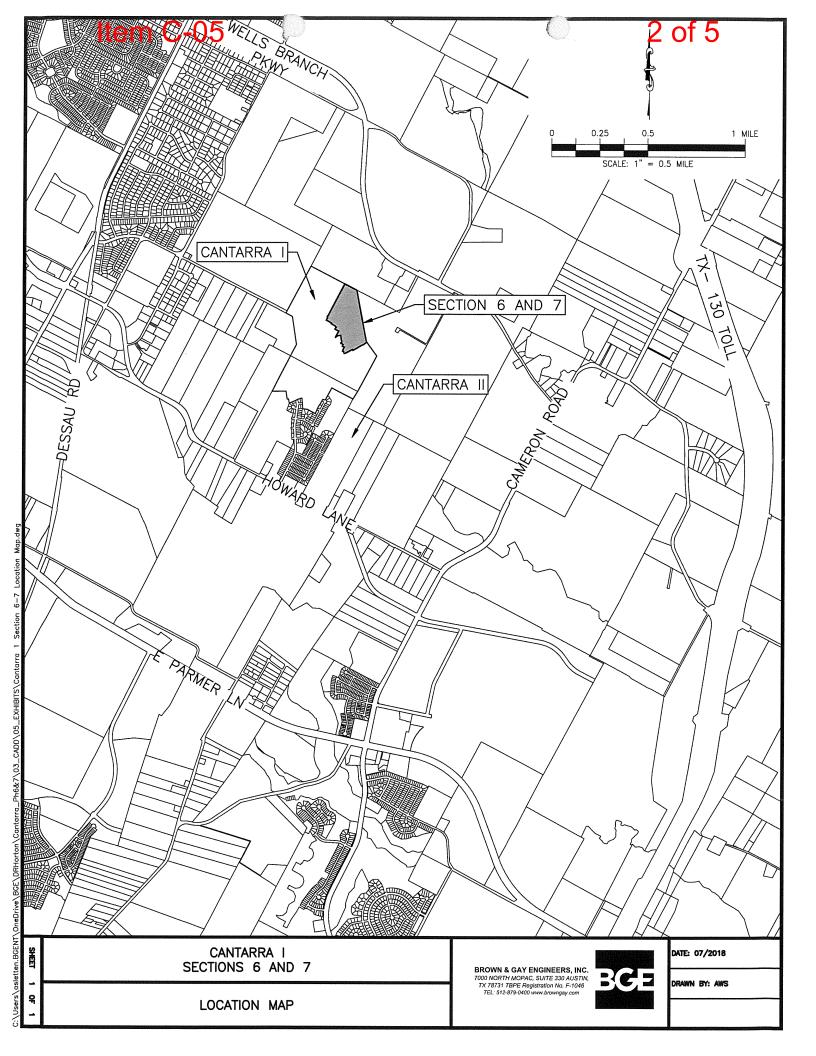

## SUBDIVISION REVIEW SHEET

**CASE NO.:** C8-2017-0147.2A **ZAP DATE:** April 2, 2019

**SUBDIVISION NAME:** Cantarra 1 North, Sections 6 & 7

**AREA:** 27.25 acres **LOTS**: 151

**APPLICANT:** Continental Home of Texas, LP

**AGENT:** Chris Rawls (BGE, Inc.)

**ADDRESS OF SUBDIVISION:** 13641 Cantarra Drive

**GRIDS:** MQ32 **COUNTY:** Travis

**WATERSHED:** Gilliland Creek **JURISDICTION:** Full Purpose

**EXISTING ZONING: SF-4A** 

**DISTRICT:** 1

**LAND USE:** Residential

**SIDEWALKS:** Sidewalks will be constructed along all internal streets.

**DEPARTMENT COMMENTS:** The request is for the approval of the final plat of Cantarra 1 North, Sections 6 & 7, comprised of 151 lots on 27.54 acres. The plat contains 148 residential lots, and three parkland, landscape and public utility lots. The proposed lots comply with the zoning requirements for use, lot width and lot size.