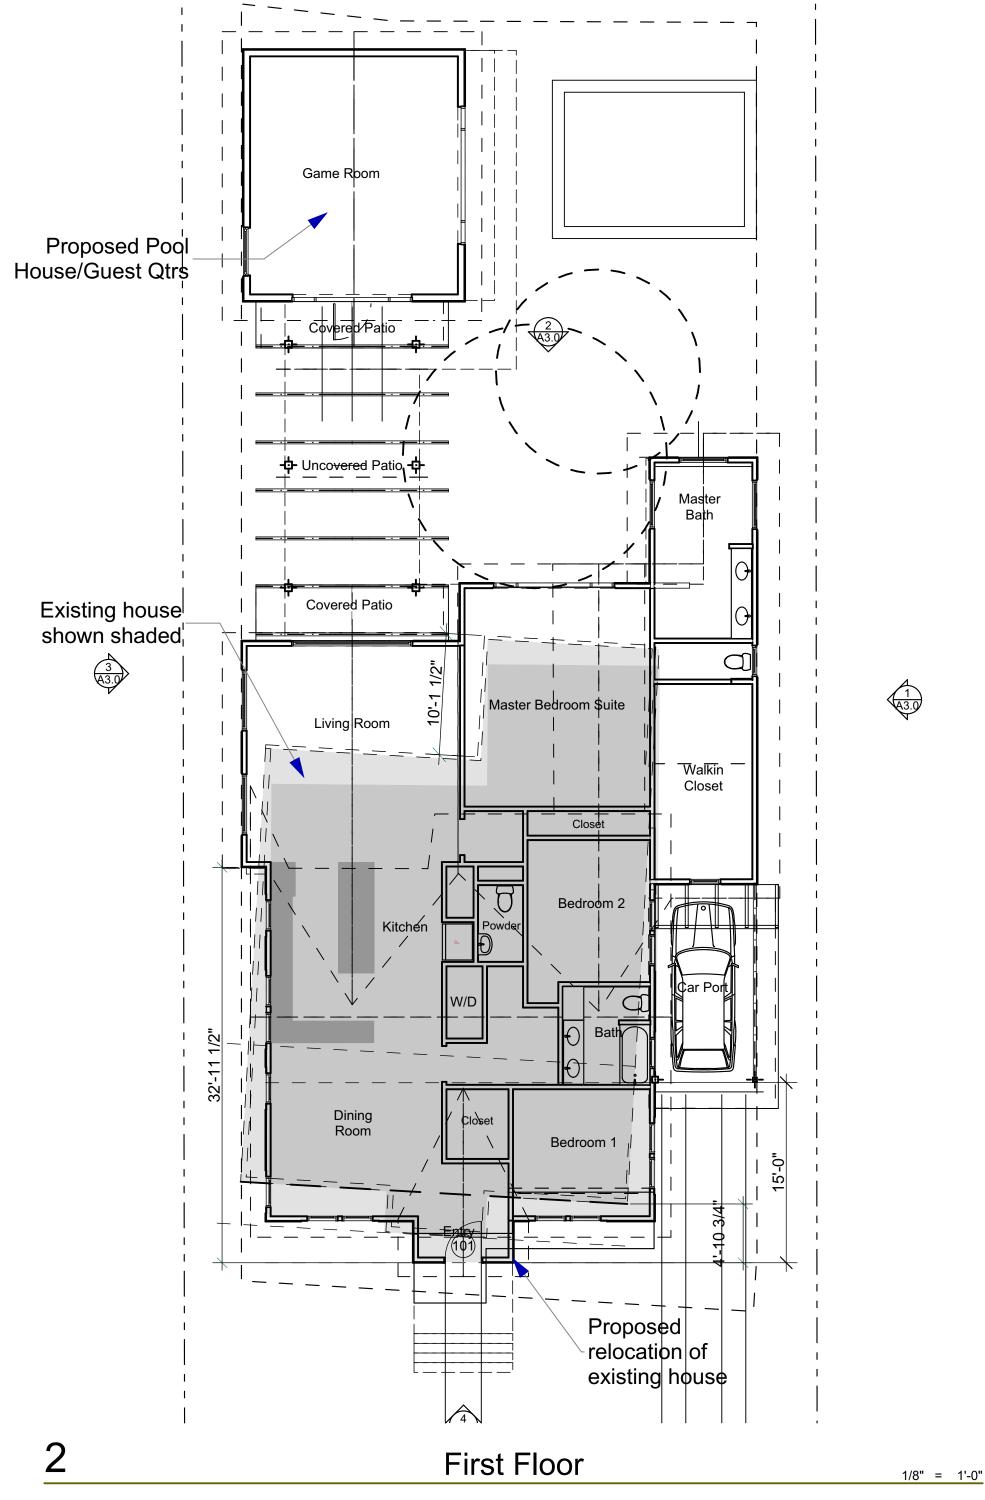

1" = 10'

TO 15 Vyest 34th Street Austin, Texas 78705

508 E. Mary **Street** 

**Peana Residence** 

DATE:

1" = 10'

3/32" = 1'-0"

4/18/2019