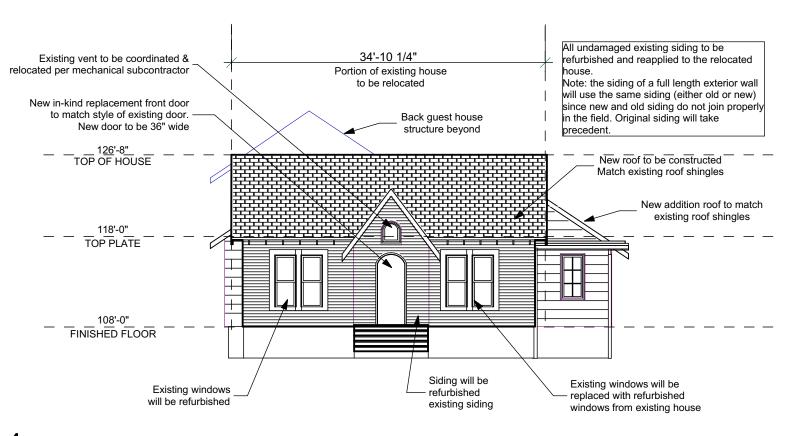

**COPYRIGHT 2015** 

**Building Elevations** 

**A3** 

South Elevation

where feasible

3/32" = 1'-0"

North Elevation

All undamaged existing siding to be refurbished and reapplied to the relocated

Note: the siding of a full length exterior wall will use the same siding (either old or new) since new and old siding do not join properly in the field. Original siding will take precedent.

**East Elevation** 