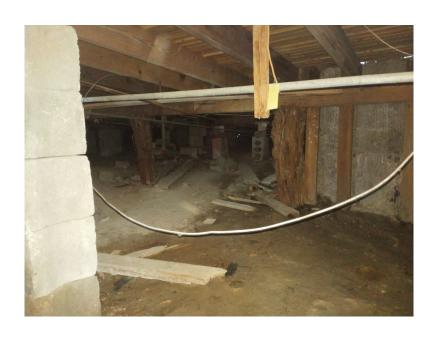

2 Foundation 1:14.29

Windows 1:14.29

4 Building Envelope 1:14.29

5 Building Envelope 1:14.29

6 Building Envelope<sub>1:12.50</sub>

2 Street Setbacks

1" = 50'

**Addition Diagram** 