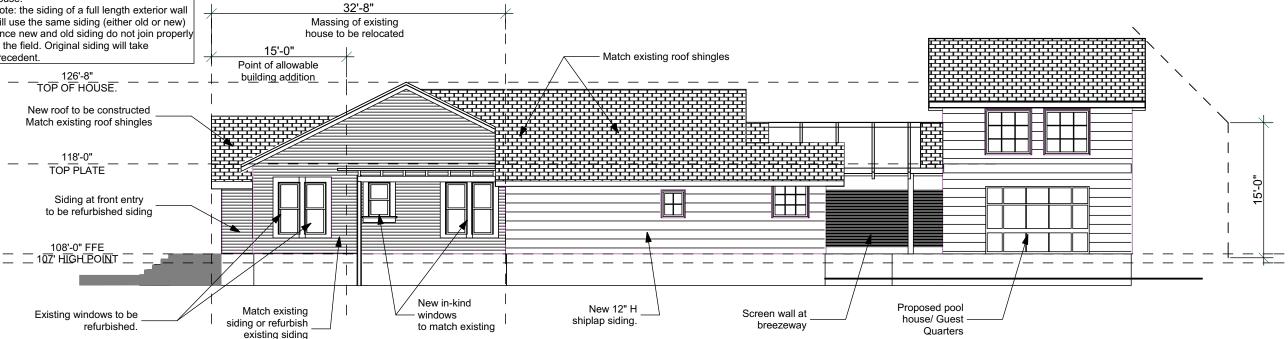

Note: the siding of a full length exterior wall will use the same siding (either old or new) since new and old siding do not join properly in the field. Original siding will take precedent.

**East Elevation** 

COPYRIGHT 2015

Building Elevations

A3.1

West Elevation

1

2