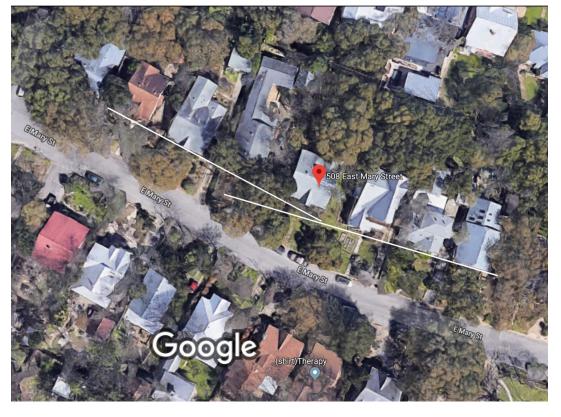

2 Foundation 1:14.29

Windows 1:14.29

4 Building Envelope 1:14.29

5 Building Envelope 1:14.29

6 Building Envelope<sub>1:12.50</sub>

2 Street Setbacks

1" = 50'

**Addition Diagram** 