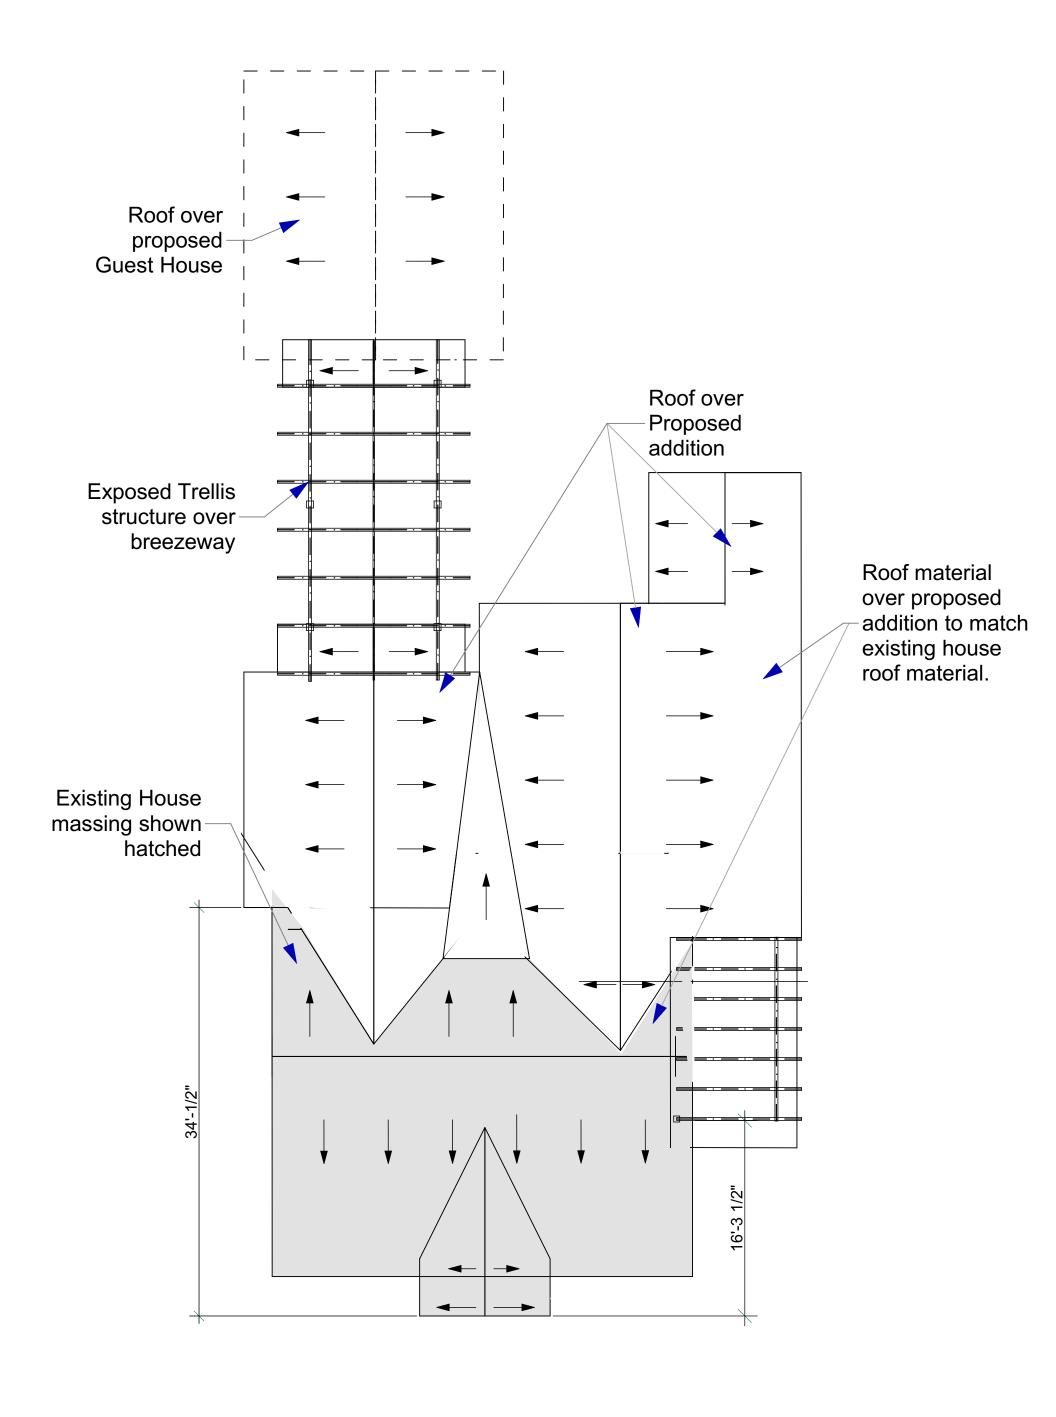

1" = 10'

TO 15 Vyest 34th Street Austin, Texas 78705

508 E. Mary **Street** 

**Peana Residence** 

DATE:

1" = 10'

3/32" = 1'-0"

4/18/2019