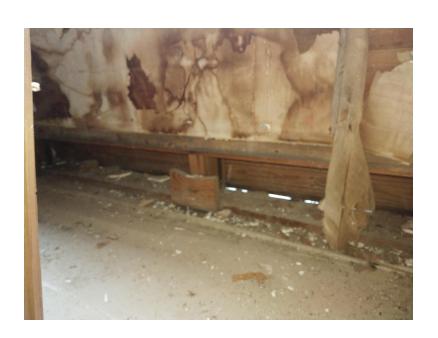

2 Foundation 1:14.29

Windows 1:14.29

4 Building Envelope 1:14.29

5 Building Envelope 1:14.29

6 Building Envelope<sub>1:12.50</sub>

2 Street Setbacks

1" = 50'

**Addition Diagram** 