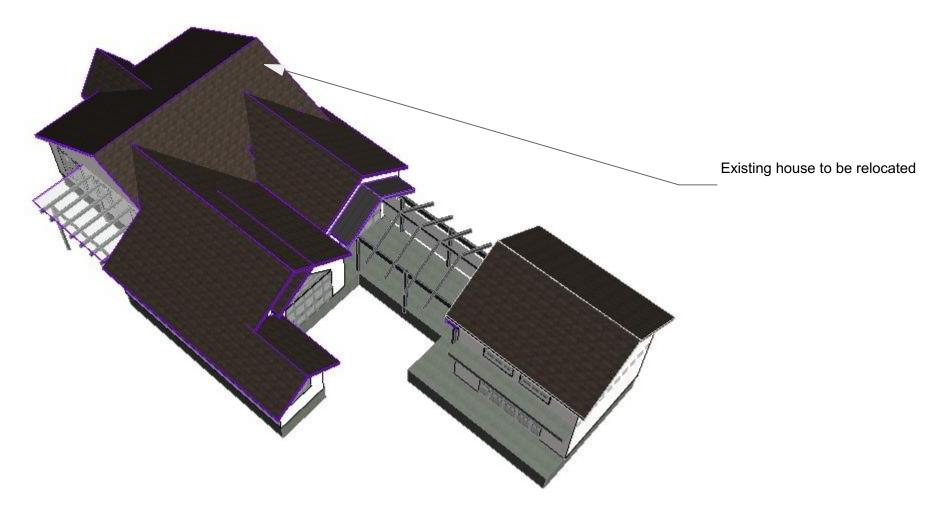

2 Foundation 1:14.29

Windows 1:14.29

4 Building Envelope 1:14.29

5 Building Envelope 1:14.29

6 Building Envelope<sub>1:12.50</sub>

2 Street Setbacks

1" = 50'

**Addition Diagram** 