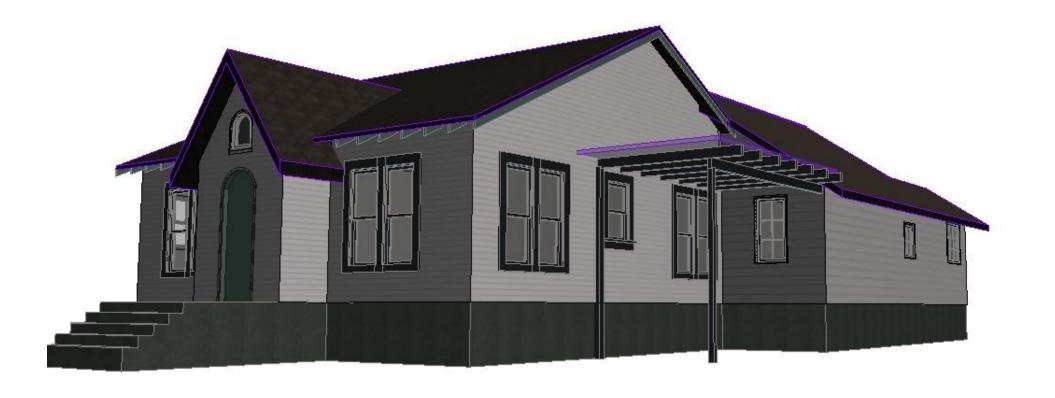

**COPYRIGHT 2015** 

**Building Elevations** 

**A3** 

South Elevation

where feasible

3/32" = 1'-0"

North Elevation

All undamaged existing siding to be refurbished and reapplied to the relocated

Note: the siding of a full length exterior wall will use the same siding (either old or new) since new and old siding do not join properly in the field. Original siding will take precedent.

**East Elevation** 