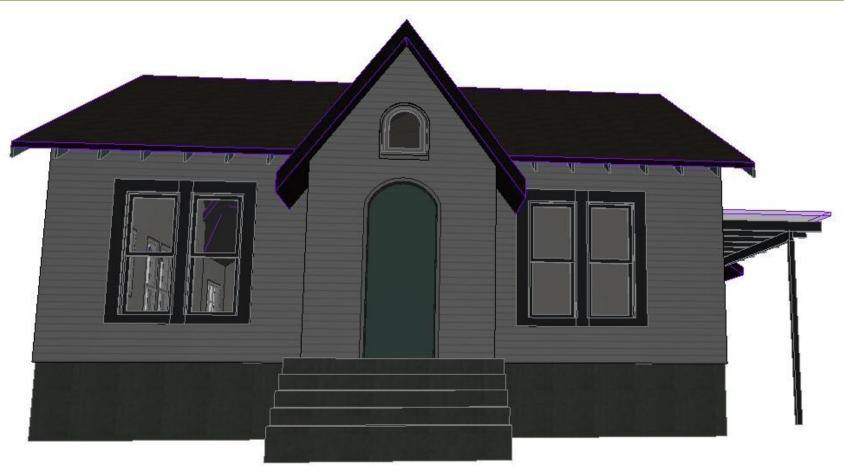

**COPYRIGHT 2015** 

**Building Elevations** 

**A3** 

South Elevation

where feasible

3/32" = 1'-0"

North Elevation

All undamaged existing siding to be refurbished and reapplied to the relocated

Note: the siding of a full length exterior wall will use the same siding (either old or new) since new and old siding do not join properly in the field. Original siding will take precedent.

**East Elevation** 