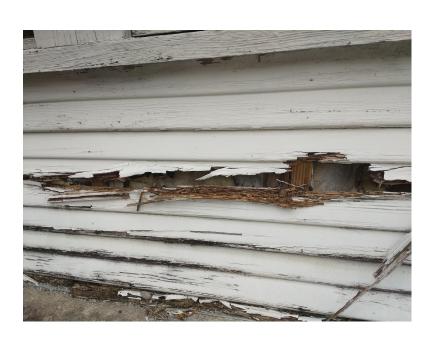

**COPYRIGHT 2015** 

**Building Elevations** 

**A3** 

South Elevation

where feasible

3/32" = 1'-0"

North Elevation

All undamaged existing siding to be refurbished and reapplied to the relocated

Note: the siding of a full length exterior wall will use the same siding (either old or new) since new and old siding do not join properly in the field. Original siding will take precedent.

**East Elevation** 