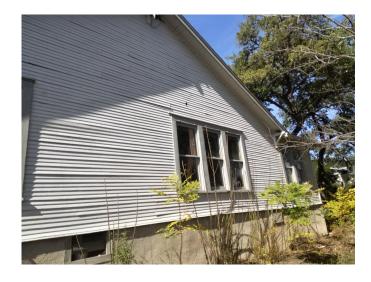

**COPYRIGHT 2015** 

**Building Elevations** 

**A3** 

South Elevation

where feasible

3/32" = 1'-0"

North Elevation

All undamaged existing siding to be refurbished and reapplied to the relocated

Note: the siding of a full length exterior wall will use the same siding (either old or new) since new and old siding do not join properly in the field. Original siding will take precedent.

**East Elevation** 