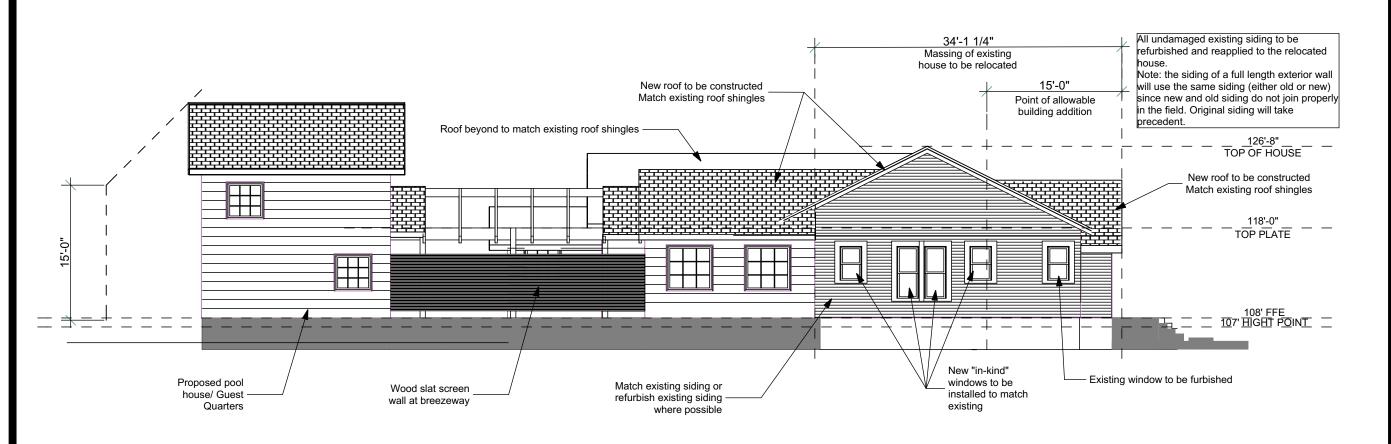

**COPYRIGHT 2015** 

**Building Elevations** 

**A3** 

South Elevation

where feasible

3/32" = 1'-0"

North Elevation

All undamaged existing siding to be refurbished and reapplied to the relocated

Note: the siding of a full length exterior wall will use the same siding (either old or new) since new and old siding do not join properly in the field. Original siding will take precedent.

**East Elevation** 