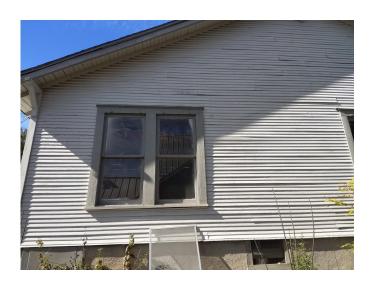

**COPYRIGHT 2015** 

**Building Elevations** 

**A3** 

South Elevation

where feasible

3/32" = 1'-0"

North Elevation

All undamaged existing siding to be refurbished and reapplied to the relocated

Note: the siding of a full length exterior wall will use the same siding (either old or new) since new and old siding do not join properly in the field. Original siding will take precedent.

**East Elevation** 