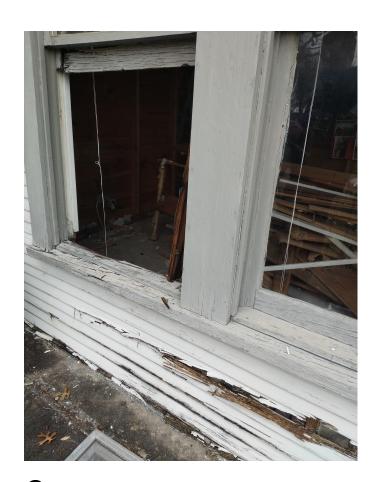

2 Foundation 1:14.29

Windows 1:14.29

4 Building Envelope 1:14.29

5 Building Envelope 1:14.29

6 Building Envelope<sub>1:12.50</sub>

2 Street Setbacks

1" = 50'

**Addition Diagram** 