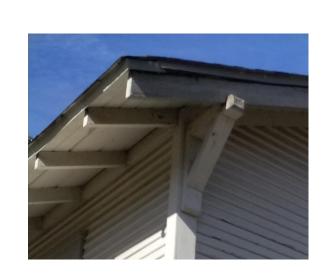

Note: the siding of a full length exterior wall will use the same siding (either old or new) since new and old siding do not join properly in the field. Original siding will take precedent.

**East Elevation** 