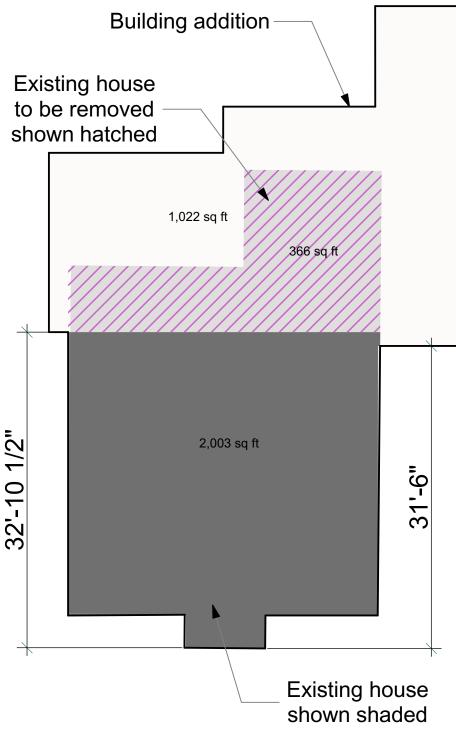

2 Foundation 1:14.29

Windows 1:14.29

4 Building Envelope 1:14.29

5 Building Envelope 1:14.29

6 Building Envelope<sub>1:12.50</sub>

2 Street Setbacks

1" = 50'

**Addition Diagram** 

1" = 10'

TO 15 Vyest 34th Street Austin, Texas 78705

508 E. Mary **Street** 

**Peana Residence** 

DATE:

1" = 10'

3/32" = 1'-0"

4/18/2019