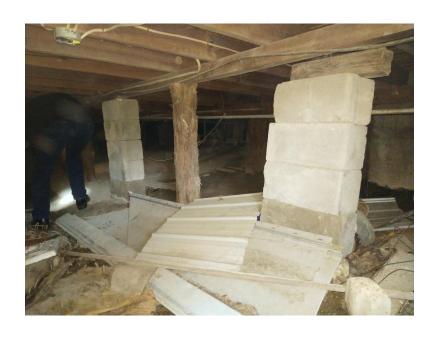

2 Foundation 1:14.29

Windows 1:14.29

4 Building Envelope 1:14.29

5 Building Envelope 1:14.29

6 Building Envelope<sub>1:12.50</sub>

2 Street Setbacks

1" = 50'

**Addition Diagram** 