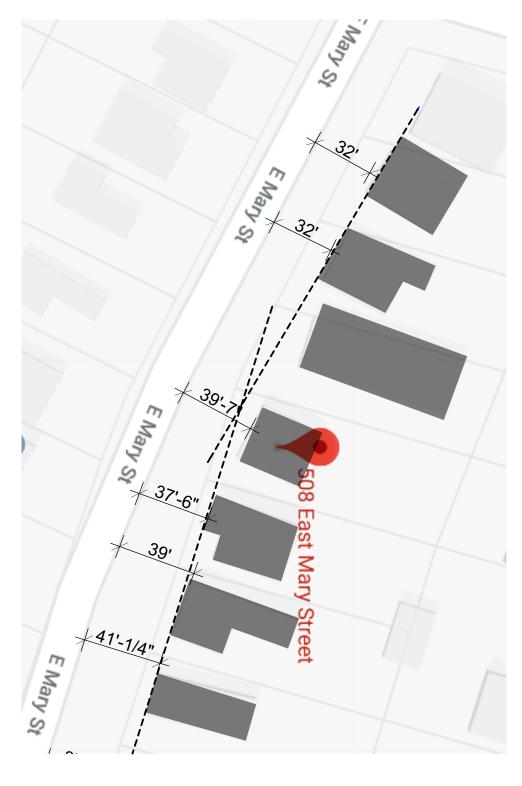

2 Foundation 1:14.29

Windows 1:14.29

4 Building Envelope 1:14.29

5 Building Envelope 1:14.29

6 Building Envelope<sub>1:12.50</sub>

2 Street Setbacks

1" = 50'

**Addition Diagram** 