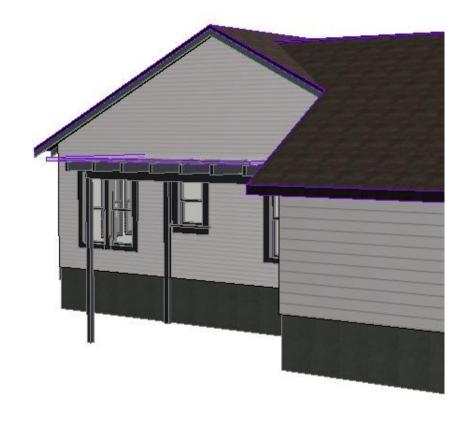

2 Foundation 1:14.29

Windows 1:14.29

4 Building Envelope 1:14.29

5 Building Envelope 1:14.29

6 Building Envelope<sub>1:12.50</sub>

2 Street Setbacks

1" = 50'

**Addition Diagram** 