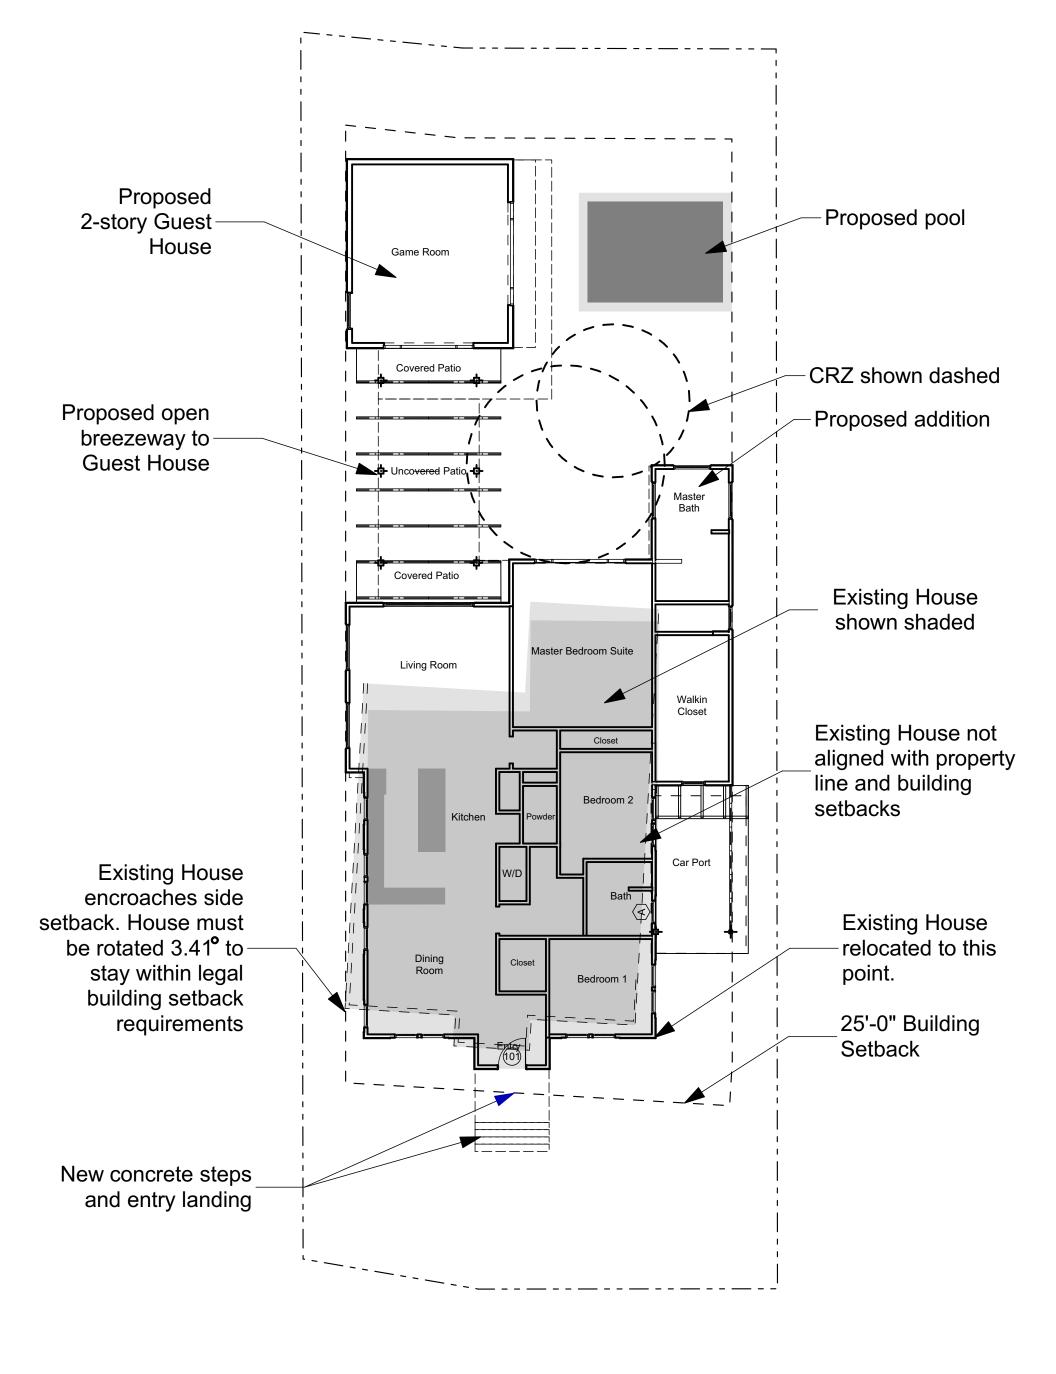

1" = 10'

TO 15 Vyest 34th Street Austin, Texas 78705

508 E. Mary **Street** 

**Peana Residence** 

DATE:

1" = 10'

3/32" = 1'-0"

4/18/2019