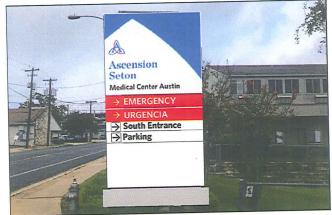

### TECHNICAL SURVEY IS REQUIRED PRIOR TO SIGN MANUFACTURING

Monument Sign Type: Sign Code: **MON.56** Quantity:

Attachment:

Base/Plinth Illumination: Illuminated Approx. Size:

9'-11" 5'-6" W: OAH:

Comment: Remove existing sign and pedestal. Install new. Make final electrical connect. Dress up landscaping.

Code Compliant:

54.07 SF

E-5

Context

Detail Side A

Detail Side B

Recommended - Side A

Survey area of sign. Need to determine property line and if there are any setbacks or easements.

Recommended - Side B

54.56 SF

**RETURN TO WAYFINDING** RETURN TO BRAND MOMENTS 27

SECTIONS: Brand Moments

Approach Photos

E-3