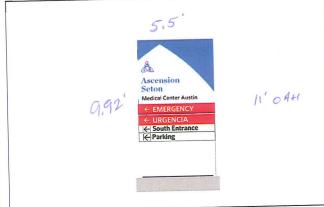

### TECHNICAL SURVEY IS REQUIRED PRIOR TO SIGN MANUFACTURING

Monument Sign Type: Sign Code: **MON.56** Quantity:

Attachment:

Base/Plinth Illumination: Illuminated Approx. Size:

9'-11" 5'-6" W: OAH:

Comment: Remove existing sign and pedestal. Install new. Make final electrical connect. Dress up landscaping.

Code Compliant:

54.07 SF

E-5

Context

Detail Side A

Detail Side B

Recommended - Side A

Survey area of sign. Need to determine property line and if there are any setbacks or easements.

Recommended - Side B

54.56 SF

**RETURN TO WAYFINDING** RETURN TO BRAND MOMENTS 27

SECTIONS: Brand Moments

Approach Photos

E-3