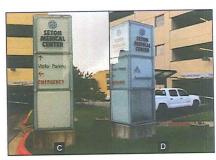

# Sign Recommendation

Existing

Pylon Sign Type:

Quantity:

Visitor Parking Location:

Illumination:

Approx. Size: H:

3'-10" W: 3'-10" 13'-3" OAH:

HOG: Comment:

Action:

Replace

Make Good:

### TECHNICAL SURVEY IS REQUIRED PRIOR TO SIGN MANUFACTURING

Monument Sign Type: Sign Code: **MON.56** Quantity:

Attachment:

Base/Plinth Illumination: Illuminated Approx. Size:

9'-11" 5'-6" W: OAH:

Comment: Remove existing sign and pedestal. Install new. Make final electrical connect. Dress up landscaping.

Code Compliant:

54.07 SF

E-5

Context

Detail Side A

Detail Side B

Recommended - Side A

Survey area of sign. Need to determine property line and if there are any setbacks or easements.

Recommended - Side B

54.56 SF

**RETURN TO WAYFINDING** RETURN TO BRAND MOMENTS 27

SECTIONS: Brand Moments

Approach Photos

E-3