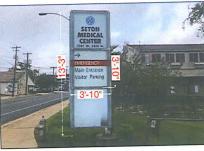

# Sign Recommendation

Existing

Sign Type: Quantity:

Location: Visitor Parking Internal

Illumination:

Approx. Size:

H: 3'-10"

3'-10" W: OAH: 13'-3"

HOG: Comment:

Replace

Make Good:

#### Recommended

TECHNICAL SURVEY IS REQUIRED PRIOR TO SIGN MANUFACTURING

Sign Code:

Quantity:

Attachment:

Illumination:

Approx. Size: H:

W:

QAH:

Comment: Remove existing sign. Leave base. Install new sign on pedestal. Connect power.

Code Compliant:

Context

Detail

Detail

Recommended - Side A

Recommended

Survey sign. Measure H, W, D of pedestal. Determine existing mounting method.

**RETURN TO WAYFINDING** 

SECTIONS: Brand Moments

Approach Photos