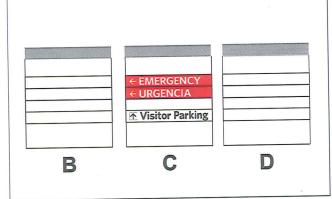

## Sign Recommendation

Existing

Monolith Sign Type:

Quantity:

Secondary Entrance Location:

Illumination:

Approx. Size:

2'-0" 2'-0" W:

6'-2" OAH: HOG:

Comment:

Replace Action:

Make Good:

Wayfinding Sign Type: WF.20 Sign Code:

Quantity: Attachment: Internal Illumination:

Approx. Size:

6'-0"

2'-9 1/2" W: 6'-6" OAH:

internal illumination recommended for ER
wayfinding. Remove existing sign and pedestal. Install new sign.
Quote running electrical and final connection. Comment:

Code Compliant:

Context

Detail Side A

Detail Side B

Recommended - Side B

Survey sign. Determine existing mounting method. Measure H, W and depth of pedestal. Probe to determine depth of foundation.