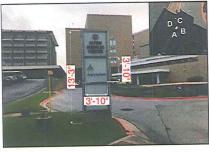

# Sign Recommendation

Existing

Pylon Sign Type:

Quantity:

Visitor Parking Location:

Illumination:

Approx. Size: H:

3'-10" W: 3'-10" 13'-3" OAH:

HOG: Comment:

Action:

Replace

Make Good:

#### Recommended