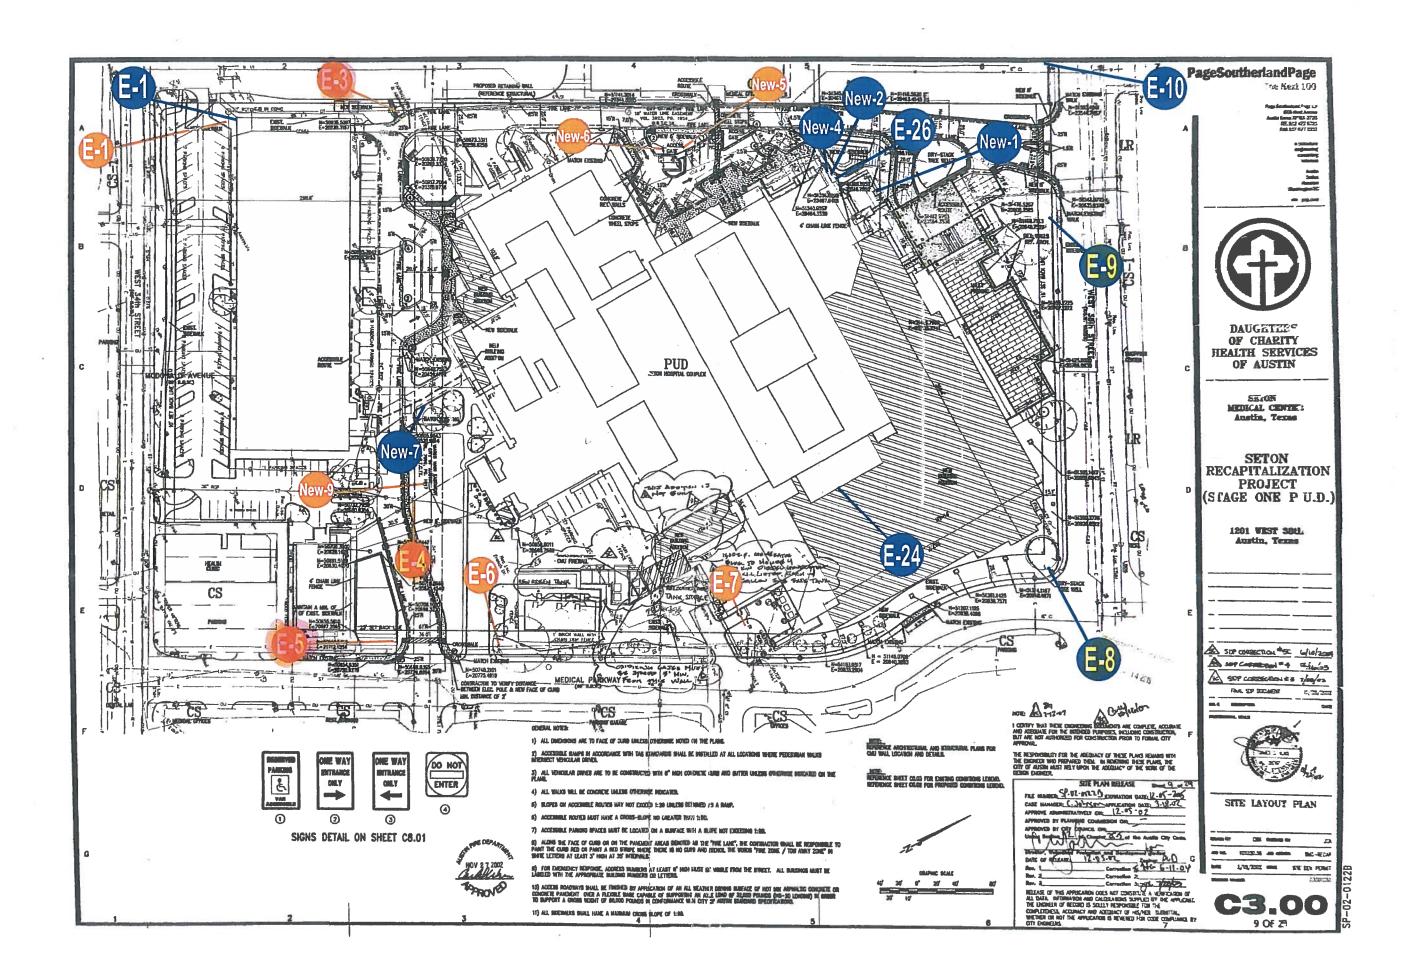

## **BOA CASE REVIEW SHEET**

**CASE:** C16-2019-0001 **BOA DATE:** May 13, 2019

ADDRESS: 1201 W. 38<sup>th</sup> Street COUNCIL DISTRICT: 10

**OWNER:** Steven Spratt, Seton Medical Center **AGENT:** Rodney Bennett

**ZONING:** PUD-NP (Windsor Road)

**AREA:** Lot 1, Seton Medical Center

**VARIANCE REQUEST:** Replace freestanding sign within 12 feet of right of way

**SUMMARY:** Updated wayfinding sign

**ISSUES:** 2 signs permitted, 4 existing, 1 being replaced

|       | ZONING                  | LAND USES                   |
|-------|-------------------------|-----------------------------|
| Site  | PUD – NP (Windsor Road) | Seton Medical Center        |
| North | LR-V and GR             | Commercial                  |
| South | CS-NP (Windsor Road)    | Medical Offices             |
| East  | CS-V-NP (Windsor Road)  | Commercial, Medical Offices |
| West  | GO-V-NP (Windsor Road)  | Medical Offices             |

**ZONING BOUNDARY** 

### **NOTIFICATIONS**

CASE#: C16-2019-0001

LOCATION: 1201 W 38TH STREET

This product is for informational purposes and may not have been prepared for or be suitable for legal, engineering, or surveying purposes. It does not represent an on-the-ground survey and represents only the approximate relative location of property boundaries.