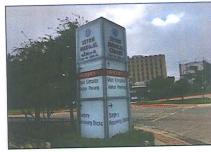

## Sign Recommendation

Existing

Monolith Sign Type:

Quantity:

Secondary Entrance Location:

Illumination:

Approx. Size:

2'-0" 2'-0" W:

6'-2" OAH: HOG:

Comment:

Replace Action:

Make Good:

Wayfinding Sign Type: WF.20 Sign Code:

Quantity: Attachment: Internal Illumination:

Approx. Size:

6'-0"

2'-9 1/2" W: 6'-6" OAH:

internal illumination recommended for ER
wayfinding. Remove existing sign and pedestal. Install new sign.
Quote running electrical and final connection. Comment:

Code Compliant:

Context

Detail Side A

Detail Side B

Recommended - Side B

Survey sign. Determine existing mounting method. Measure H, W and depth of pedestal. Probe to determine depth of foundation.