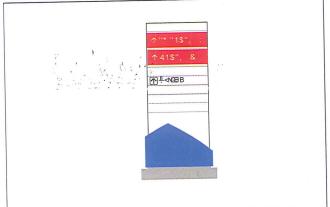

# Sign Recommendation

Existing

Pylon Sign Type:

Quantity:

Visitor Parking Location:

Illumination:

Approx. Size: H:

3'-10" W: 3'-10" 13'-3" OAH:

HOG: Comment:

Action:

Replace

Make Good:

### TECHNICAL SURVEY IS REQUIRED PRIOR TO SIGN MANUFACTURING

Monument Sign Type: Sign Code: **MON.56** Quantity:

Attachment:

Base/Plinth Illumination: Illuminated Approx. Size:

9'-11" 5'-6" W: OAH:

Comment: Remove existing sign and pedestal. Install new. Make final electrical connect. Dress up landscaping.

Code Compliant:

54.07 SF

E-5

Context

Detail Side A

Detail Side B

Recommended - Side A

Survey area of sign. Need to determine property line and if there are any setbacks or easements.