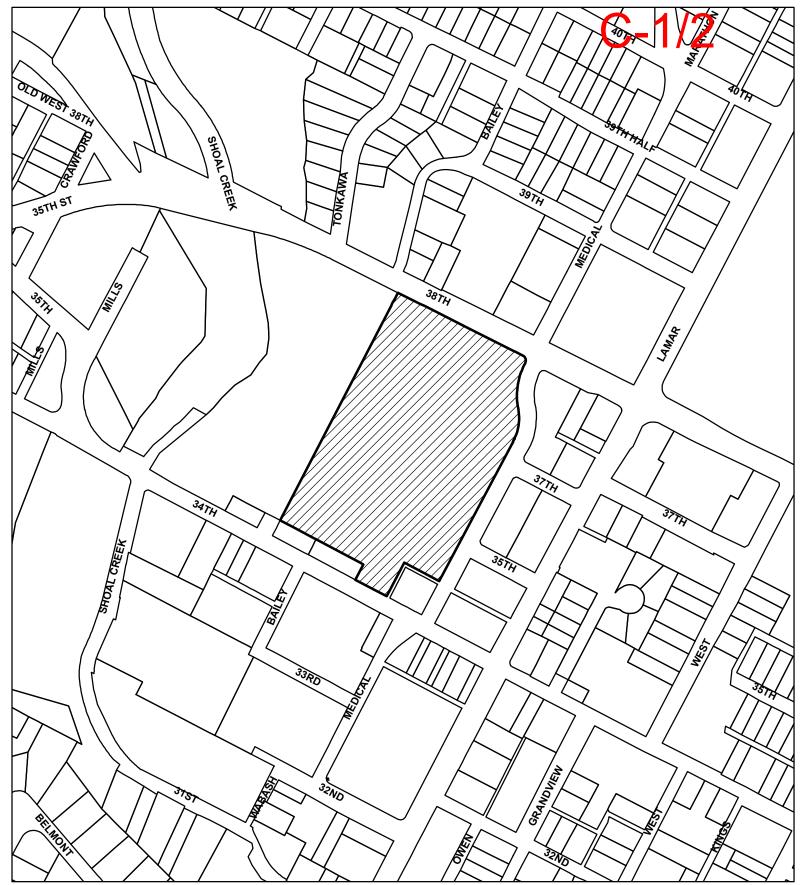

## **BOA CASE REVIEW SHEET**

**CASE:** C16-2019-0001 **BOA DATE:** May 13, 2019

ADDRESS: 1201 W. 38<sup>th</sup> Street COUNCIL DISTRICT: 10

**OWNER:** Steven Spratt, Seton Medical Center **AGENT:** Rodney Bennett

**ZONING:** PUD-NP (Windsor Road)

**AREA:** Lot 1, Seton Medical Center

**VARIANCE REQUEST:** Replace freestanding sign within 12 feet of right of way

**SUMMARY:** Updated wayfinding sign

**ISSUES:** 2 signs permitted, 4 existing, 1 being replaced

|       | ZONING                  | LAND USES                   |
|-------|-------------------------|-----------------------------|
| Site  | PUD – NP (Windsor Road) | Seton Medical Center        |
| North | LR-V and GR             | Commercial                  |
| South | CS-NP (Windsor Road)    | Medical Offices             |
| East  | CS-V-NP (Windsor Road)  | Commercial, Medical Offices |
| West  | GO-V-NP (Windsor Road)  | Medical Offices             |