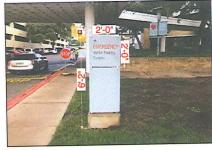

# Sign Recommendation

Existing

Sign Type: Quantity:

Location: Visitor Parking Internal

Illumination:

Approx. Size:

H: 3'-10"

3'-10" W: OAH: 13'-3"

HOG: Comment:

Replace

Make Good:

#### Recommended

TECHNICAL SURVEY IS REQUIRED PRIOR TO SIGN MANUFACTURING

Sign Code:

Quantity:

Attachment:

Illumination:

Approx. Size: H:

W:

QAH:

Comment: Remove existing sign. Leave base. Install new sign on pedestal. Connect power.

Code Compliant:

Context

Detail

Detail

Recommended - Side A

Recommended