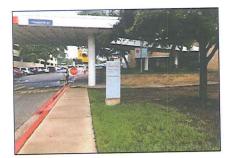

# Sign Recommendation

Existing

Pylon Sign Type:

Quantity:

Visitor Parking Location:

Illumination:

Approx. Size: H:

3'-10" W: 3'-10" 13'-3" OAH:

HOG: Comment:

Action:

Replace

Make Good:

### TECHNICAL SURVEY IS REQUIRED PRIOR TO SIGN MANUFACTURING

Monument Sign Type: Sign Code: **MON.56** Quantity:

Attachment:

Base/Plinth Illumination: Illuminated Approx. Size:

9'-11" 5'-6" W: OAH:

Comment: Remove existing sign and pedestal. Install new. Make final electrical connect. Dress up landscaping.

Code Compliant:

54.07 SF

E-5

Context

Detail Side A

Detail Side B

Recommended - Side A

Survey area of sign. Need to determine property line and if there are any setbacks or easements.