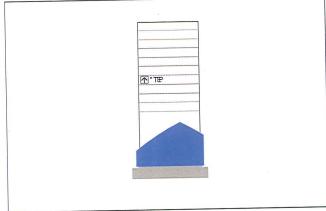

## Sign Recommendation

Existing

Monolith Sign Type:

Quantity:

Secondary Entrance Location:

Illumination:

Approx. Size:

2'-0" 2'-0" W:

6'-2" OAH: HOG:

Comment:

Replace Action:

Make Good:

Wayfinding Sign Type: WF.20 Sign Code:

Quantity: Attachment: Internal Illumination:

Approx. Size:

6'-0"

2'-9 1/2" W: 6'-6" OAH:

internal illumination recommended for ER
wayfinding. Remove existing sign and pedestal. Install new sign.
Quote running electrical and final connection. Comment:

Code Compliant:

Context