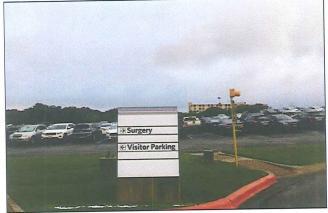

# Sign Recommendation

Existing

Sign Type: Quantity:

Location: Visitor Parking Internal

Illumination:

Approx. Size:

H: 3'-10"

3'-10" W: OAH: 13'-3"

HOG: Comment:

Replace

Make Good:

#### Recommended

TECHNICAL SURVEY IS REQUIRED PRIOR TO SIGN MANUFACTURING

Sign Code:

Quantity:

Attachment:

Illumination:

Approx. Size: H:

W:

QAH:

Comment: Remove existing sign. Leave base. Install new sign on pedestal. Connect power.

Code Compliant:

Context

Detail

Detail

Recommended - Side A

Recommended

Survey sign. Measure H, W, D of pedestal. Determine existing mounting method.

**RETURN TO WAYFINDING** 

SECTIONS: Brand Moments

Approach Photos