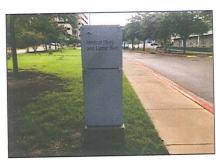

## Sign Recommendation

Existing

Monolith Sign Type:

Quantity:

Secondary Entrance Location:

Illumination:

Approx. Size:

2'-0" 2'-0" W:

6'-2" OAH: HOG:

Comment:

Replace Action:

Make Good:

Wayfinding Sign Type: WF.20 Sign Code:

Quantity: Attachment: Internal Illumination:

Approx. Size:

6'-0"

2'-9 1/2" W: 6'-6" OAH:

internal illumination recommended for ER
wayfinding. Remove existing sign and pedestal. Install new sign.
Quote running electrical and final connection. Comment:

Code Compliant:

Context

Detail Side A

Detail Side B

Recommended - Side B

Survey sign. Determine existing mounting method. Measure H, W and depth of pedestal. Probe to determine depth of foundation.