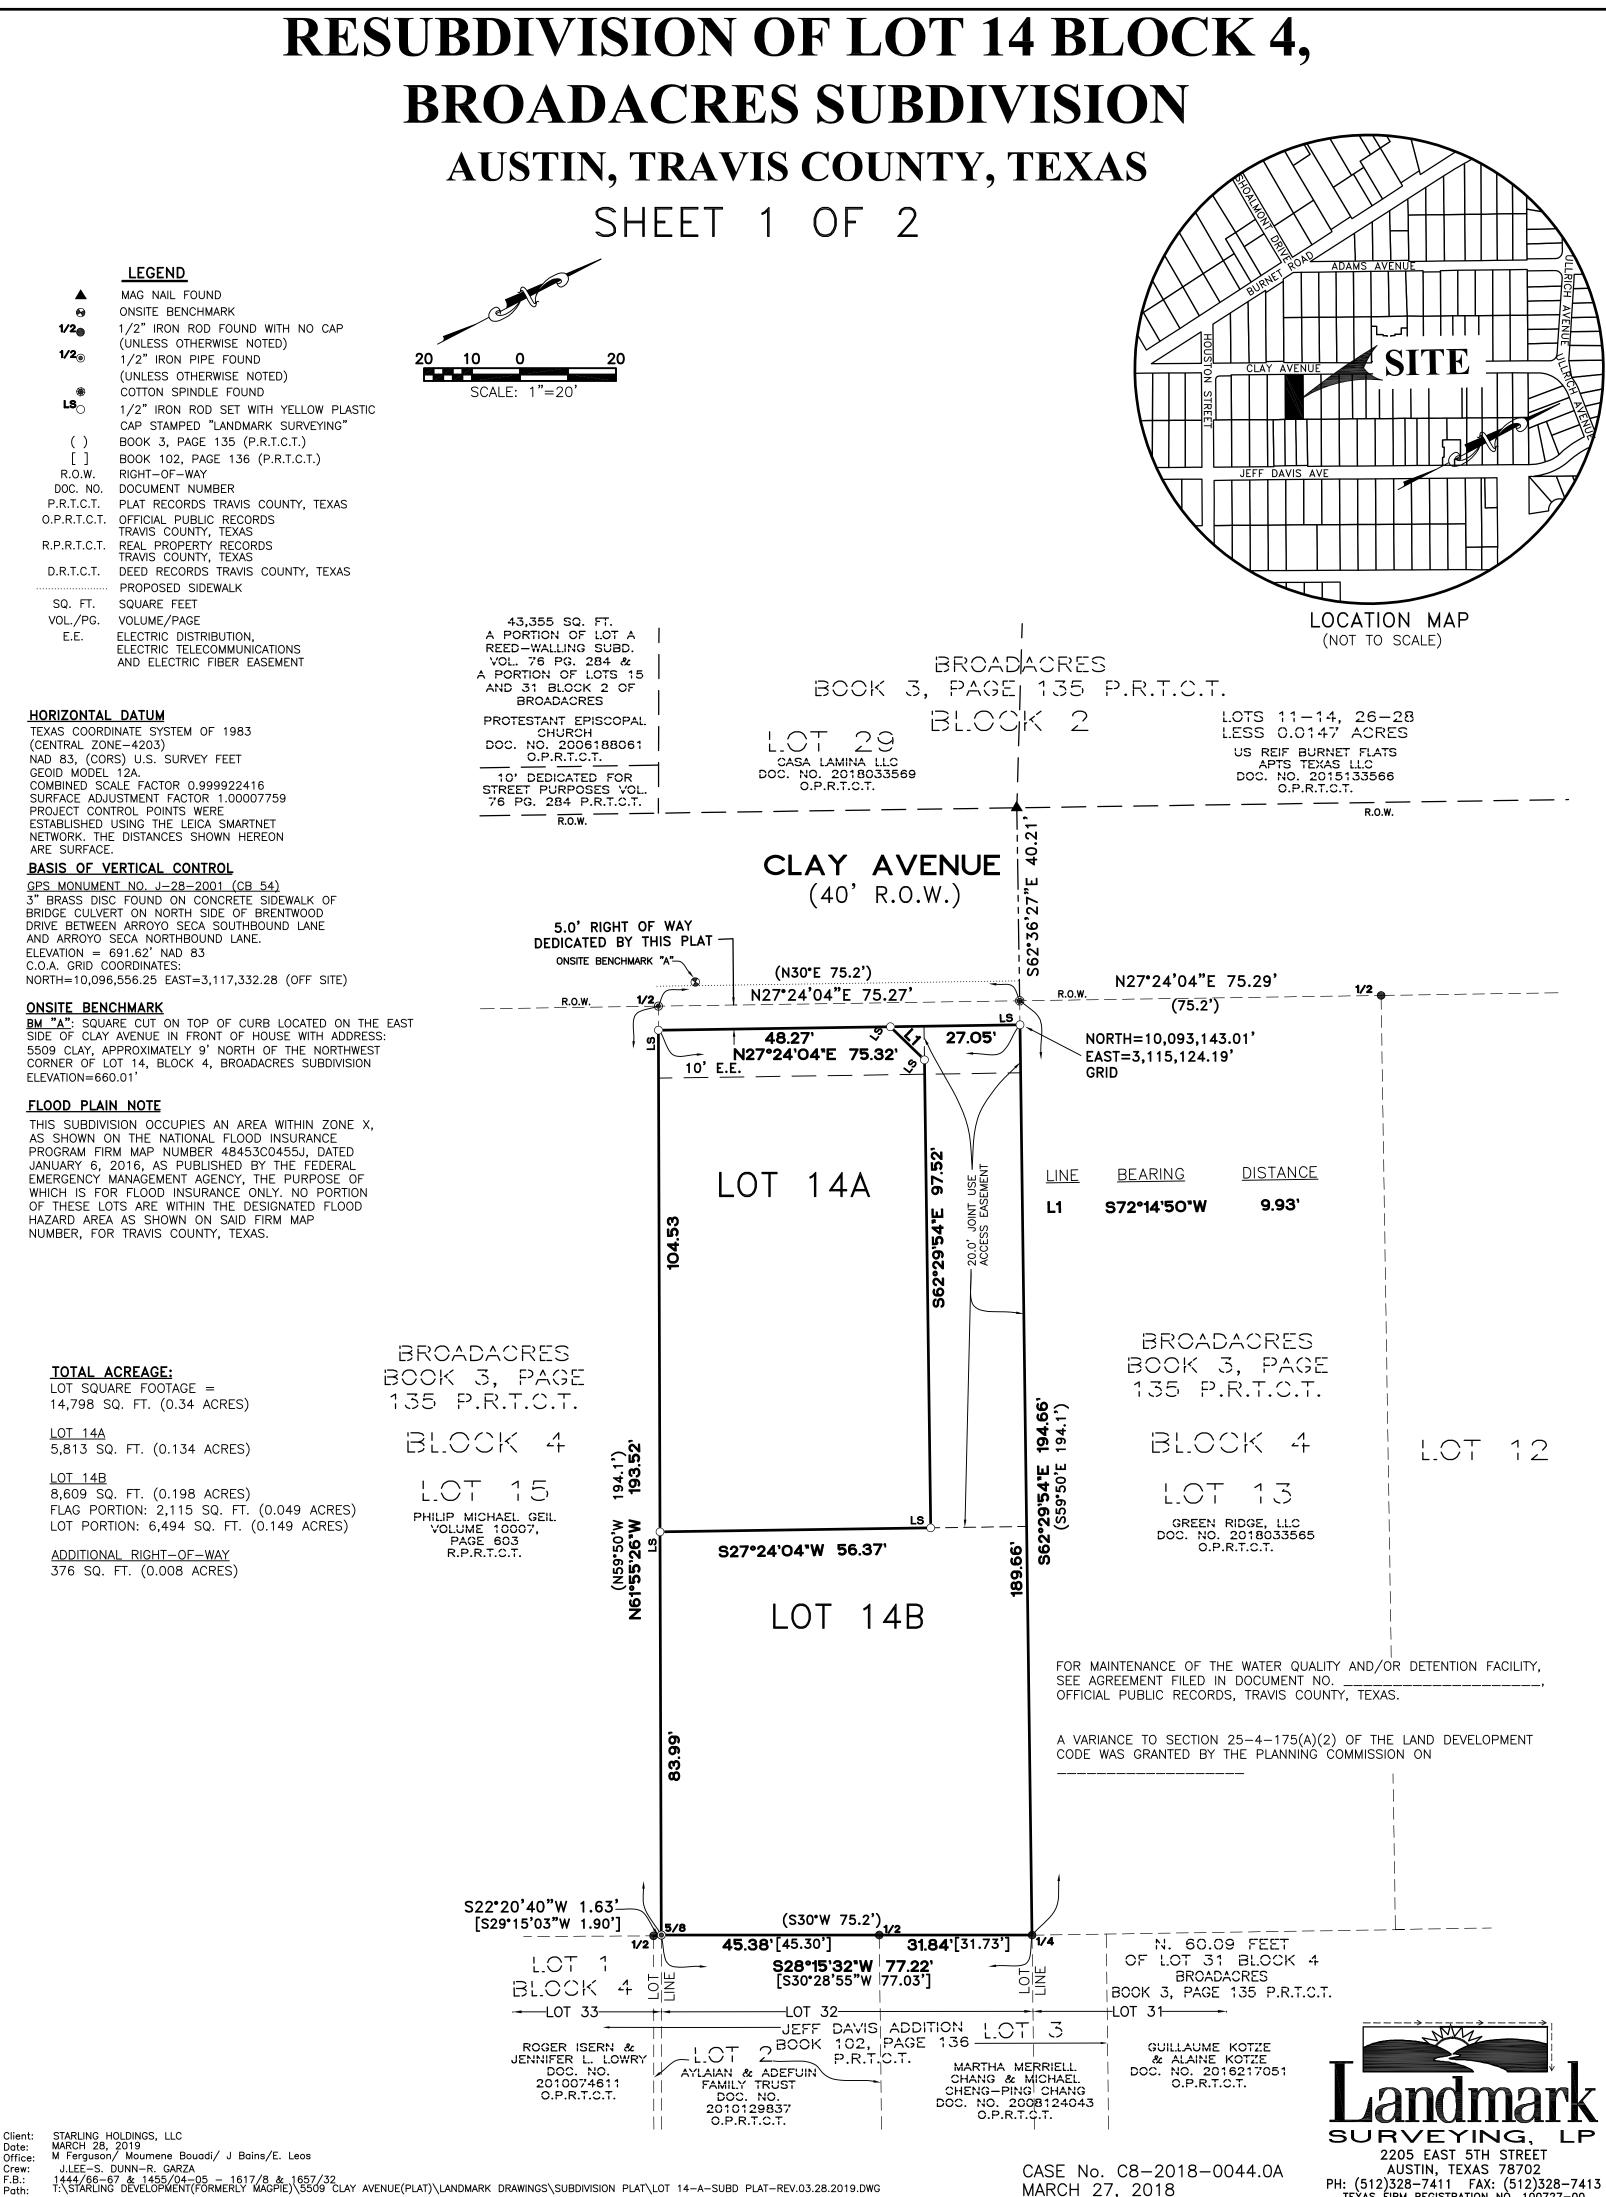

# RESUBDIVISION OF LOT 14 BLOCK 4, BROADACRES SUBDIVISION

(15) ACCESS TO AND FROM LOTS 14A AND 14B FROM CLAY AVENUE SHALL BE THROUGH JOINT-USE

ACCESS EASEMENT ONLY AS SHOWN ON PLAT.

(16) PUBLIC SIDEWALKS, BUILT TO CITY OF AUSTIN STANDARDS, ARE REQUIRED ALONG THE FOLLOWING STREETS AND AS SHOWN BY A DOTTED LINE ON THE FACE OF THE PLAT: CLAY AVENUE. THESE SIDEWALKS SHALL BE IN PLACE PRIOR TO THE LOT BEING OCCUPIED. FAILURE TO CONSTRUCT THE REQUIRED SIDEWALKS MAY RESULT IN THE WITHHOLDING OF CERTIFICATES OF OCCUPANCY, BUILDING PERMITS, OR UTILITY CONNECTIONS BY THE GOVERNING BODY OR UTILITY COMPANY.