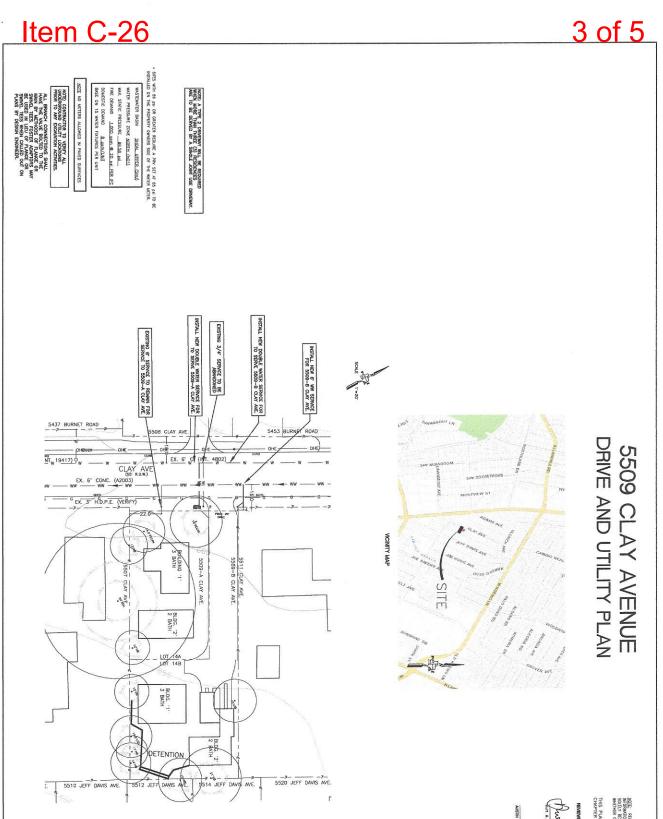

(15) ACCESS TO AND FROM LOTS 14A AND 14B FROM CLAY AVENUE SHALL BE THROUGH JOINT-USE

ACCESS EASEMENT ONLY AS SHOWN ON PLAT.

(16) PUBLIC SIDEWALKS, BUILT TO CITY OF AUSTIN STANDARDS, ARE REQUIRED ALONG THE FOLLOWING STREETS AND AS SHOWN BY A DOTTED LINE ON THE FACE OF THE PLAT: CLAY AVENUE. THESE SIDEWALKS SHALL BE IN PLACE PRIOR TO THE LOT BEING OCCUPIED. FAILURE TO CONSTRUCT THE REQUIRED SIDEWALKS MAY RESULT IN THE WITHHOLDING OF CERTIFICATES OF OCCUPANCY, BUILDING PERMITS, OR UTILITY CONNECTIONS BY THE GOVERNING BODY OR UTILITY COMPANY.