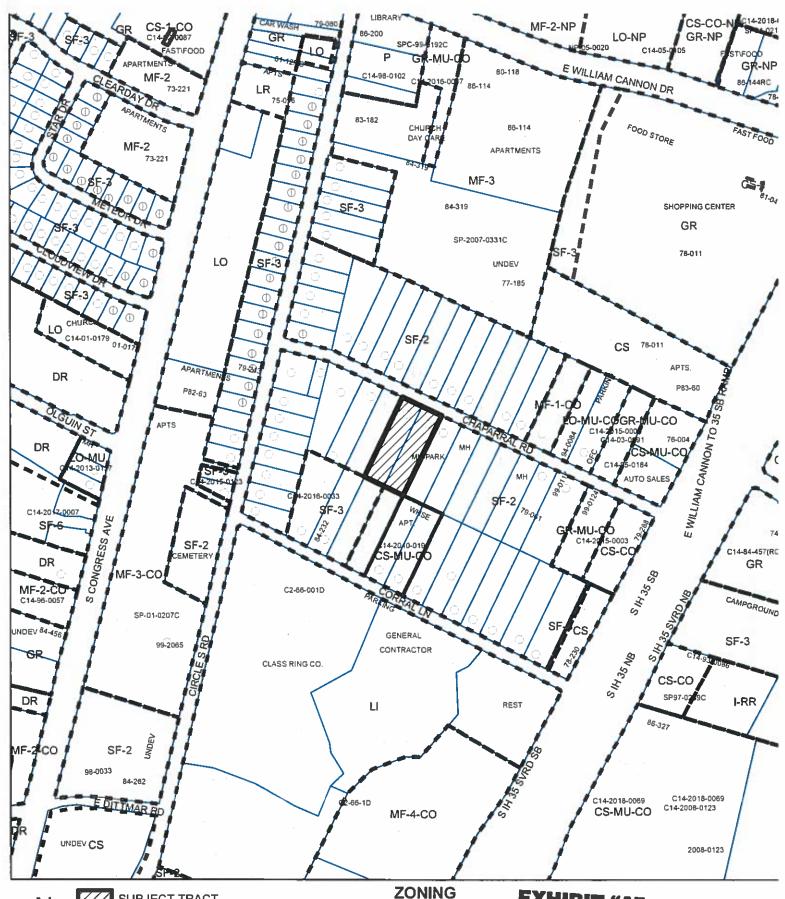

| 1                          | ORDINANCE NO.                                                                                                                                                                                                                                                                                                                                 |
|----------------------------|-----------------------------------------------------------------------------------------------------------------------------------------------------------------------------------------------------------------------------------------------------------------------------------------------------------------------------------------------|
| 3 4 5                      | AN ORDINANCE REZONING AND CHANGING THE ZONING MAP FOR THE PROPERTY LOCATED AT 305 AND 401 CHAPARRAL ROAD FROM SINGLE-FAMILY RESIDENCE STANDARD LOT (SF-2) DISTRICT TO MOBILE HOME                                                                                                                                                             |
| 6<br>7                     | RESIDENCE (MH) DISTRICT.                                                                                                                                                                                                                                                                                                                      |
| 8<br>9                     | BE IT ORDAINED BY THE CITY COUNCIL OF THE CITY OF AUSTIN:                                                                                                                                                                                                                                                                                     |
| 10<br>11<br>12<br>13       | <b>PART 1.</b> The zoning map established by Section 25-2-191 of the City Code is amended to change the base district from single-family residence standard lot (SF-2) district to mobile home residence (MH) district on the property described in Zoning Case No. C14-2019-0014, on file at the Planning and Zoning Department, as follows: |
| 14<br>15<br>16<br>17<br>18 | Lots 13 and 14, Block A, Circle "S" Ridge Section 1, a subdivision in Travis County, Texas, according to the map or plat thereof recorded in Volume 4, Page 285, of the Plat Records of Travis County, Texas (the "Property"),                                                                                                                |
| 19<br>20<br>21             | locally known as 305 and 401 Chaparral Road in the City of Austin, Travis County, Texas, generally identified in the map attached as <b>Exhibit "A"</b> .                                                                                                                                                                                     |
| 22<br>23                   | PART 2. This ordinance takes effect on, 2019.                                                                                                                                                                                                                                                                                                 |
| 24                         | PASSED AND APPROVED                                                                                                                                                                                                                                                                                                                           |
| 25<br>26<br>27<br>28       | , 2019 §                                                                                                                                                                                                                                                                                                                                      |
| 29<br>30<br>31             | Steve Adler<br>Mayor                                                                                                                                                                                                                                                                                                                          |
| 32<br>33                   | APPROVED: ATTEST:                                                                                                                                                                                                                                                                                                                             |
| 34<br>35<br>36             | Anne L. Morgan City Attorney  Jannette S. Goodall City Clerk                                                                                                                                                                                                                                                                                  |
|                            | D. 0.5/15/2010                                                                                                                                                                                                                                                                                                                                |

SUBJECT TRACT

ZONING BOUNDARY

PENDING CASE ZONING CASE

EXHIBIT "A"

ZONING CASE#: C14-2019-0014

This product is for informational purposes and may not have been prepared for or be suitable for legal, engineering, or surveying purposes. It does not represent an on-the-ground survey and represents only the approximate relative location of property boundaries.

1" = 400'

This product has been produced by CTM for the sole purpose of geographic reference. No warranty is made by the City of Austin regarding specific accuracy or completeness.

Created: 1/23/2019