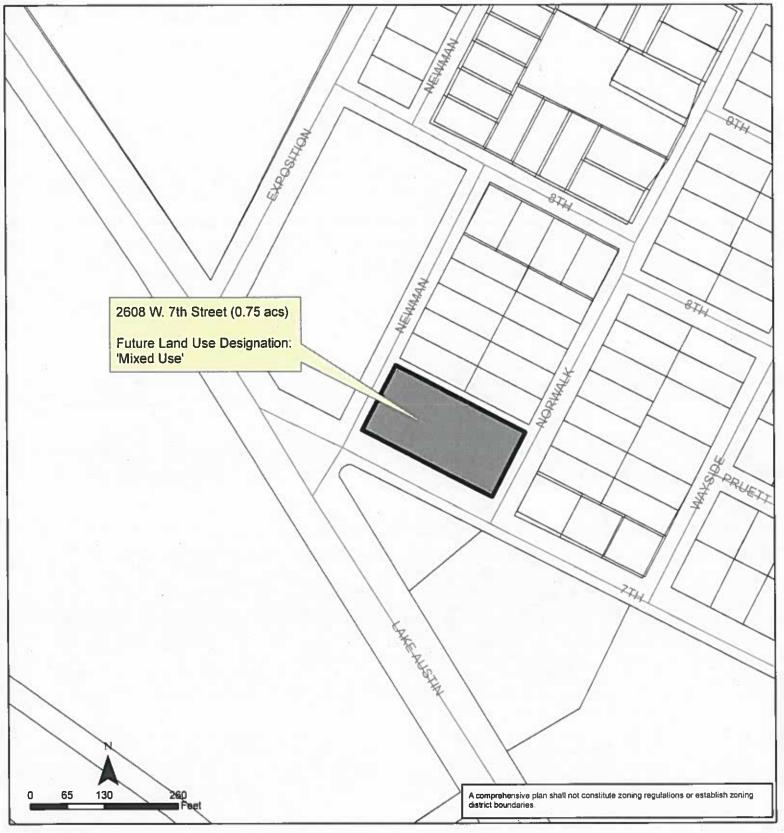

## Exhibit A Central West Austin Combined (WANG) Neighborhood Planning Area Amendment NPA-2019-0027.01

This product is for informational purposes and may not have been prepared for or be suitable for legal, engineering, or surveying purposes. It does not represent an on-the-ground survey and represents only the approximate relative location of property boundaries.

## Future Land Use Mixed Use Single-Family Multi-Family Neighborhood Commercial Civic Recreation & Open Space Excluded from FLUM