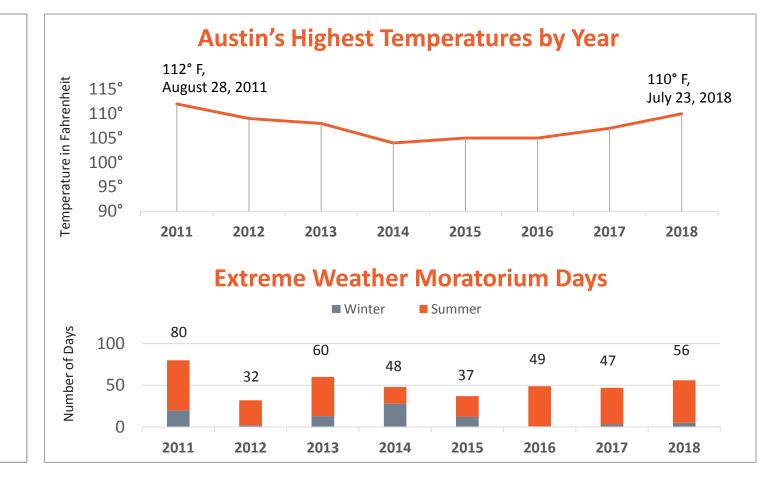

### **Community Outreach: Summer Preparedness**

Last year was Austin's third hottest summer on record. City of Austin Utilities has several procedures in place to protect our customers in extreme weather.

#### **Extreme Heat Response**

- Community outreach highlighting conservation
- City of Austin Special Operations Plan for Heat Emergencies
- Austin Energy operational procedures for reliability
- Extreme Weather Moratorium on residential disconnections for non-payment
- Financial assistance for qualified customers