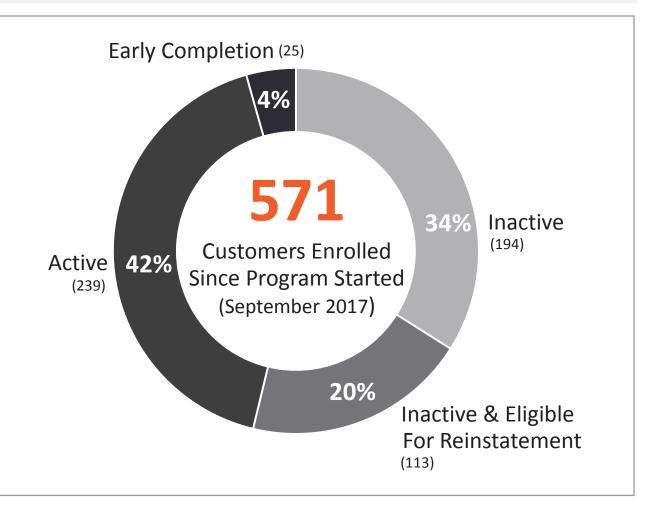

## Community Outreach: Arrearage Management Program

The Arrearage Management Program is a payment-matching program for qualified low-income customers.

#### Eligibility

- CAP Customers with a balance over \$1750
- Participation in site visit and education
- Agrees to pay current charges each month

#### **Program Components**

- Current Bill Payment / Utility Debt Reduction
- In Home Site Visits / Education
- Weatherization
- Case Management