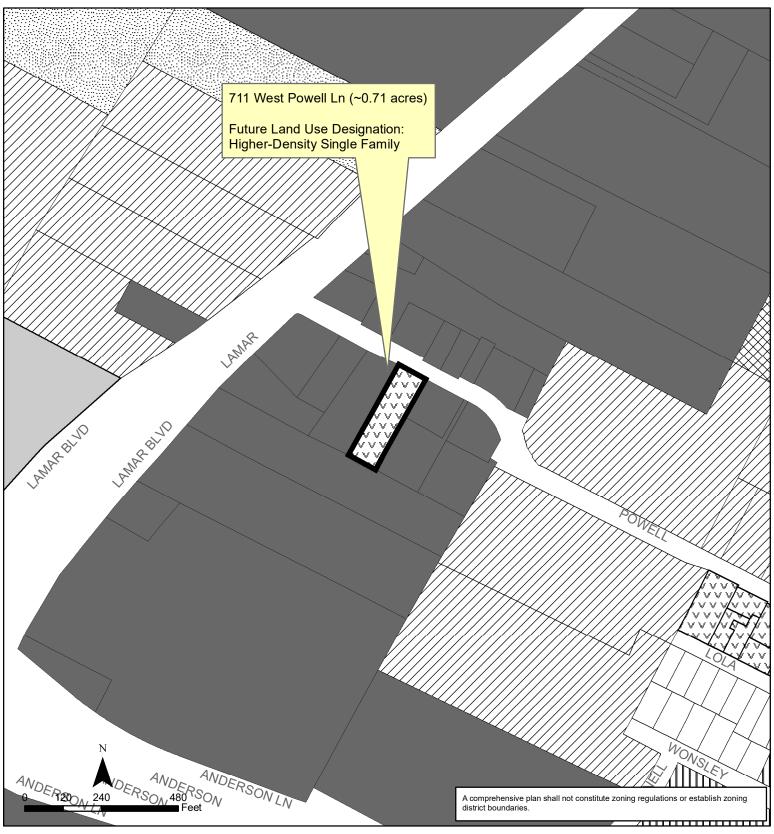

## Exhibit A North Lamar (Georgian Acres) Combined Neighborhood Planning Area NPA-2019-0026.01

This product is for informational purposes and may not have been prepared for or be suitable for legal, engineering, or surveying purposes. It does not represent an on-the-ground survey and represents only the approximate relative location of property boundaries.

## Future Land Use Civic Mobile Homes Commercial Multi-Family Higher-Density Single-Family Single-Family Mixed Use Transportation VVV Subject Property