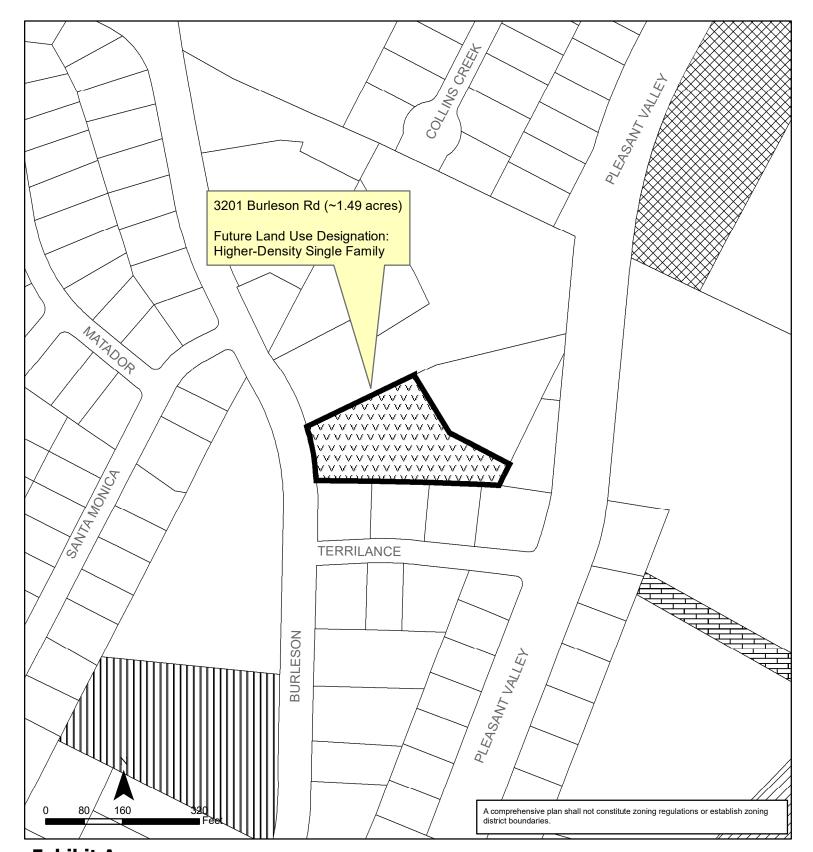

| Jannette S. Goodall<br>City Clerk                                                                                                                              |  |
|                                  | Draft 6/6/2019 Page 1 of 1                                                                                                                                                                                                                                                                                                                                                    | COA Law Department                                                                                                                                             |  |



## Exhibit A East Riverside/Oltorf (Parker Lane) Combined Neighborhood Planning Area NPA-2019-0021.01

This product is for informational purposes and may not have been prepared for or be suitable for legal, engineering, or surveying purposes. It does not represent an on-the-ground survey and represents only the approximate relative location of property boundaries.

This product has been produced by the Planning and Zoning Department for the sole purpose of geographic reference. No warranty is made by the City of Austin regarding specific accuracy or completeness.