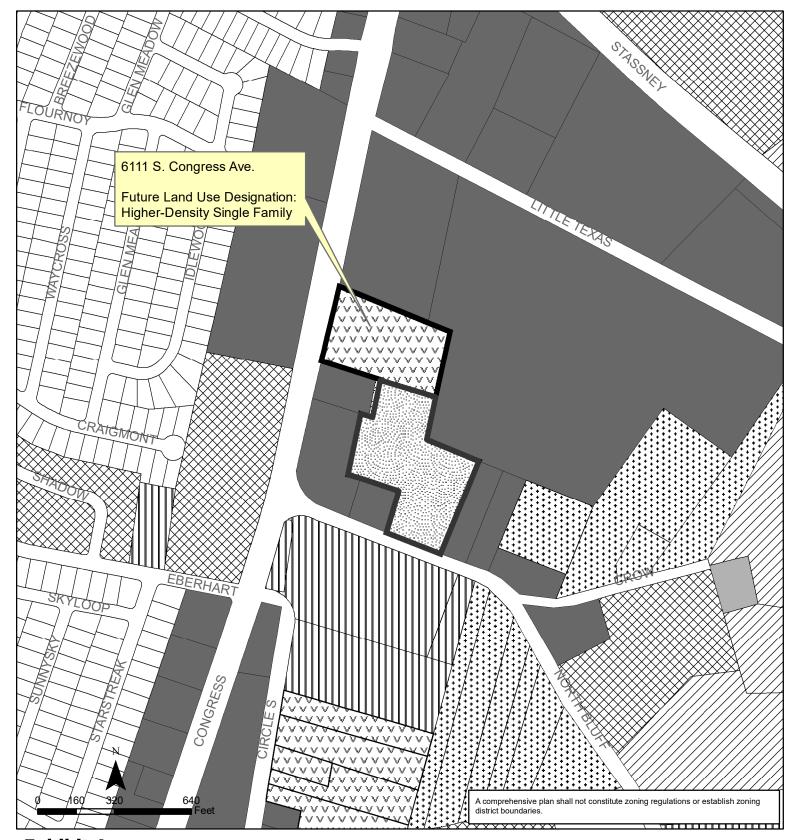

## Exhibit A South Austin Combined (Sweetbriar) Neighborhood Planning Area NPA-2019-0020.03

This product is for informational purposes and may not have been prepared for or be suitable for legal, engineering, or surveying purposes. It does not represent an on-the-ground survey and represents only the approximate relative location of property boundaries.

This product has been produced by the Planning and Zoning Department for the sole purpose of geographic reference. No warranty is made by the City of Austin regarding specific accuracy or completeness.