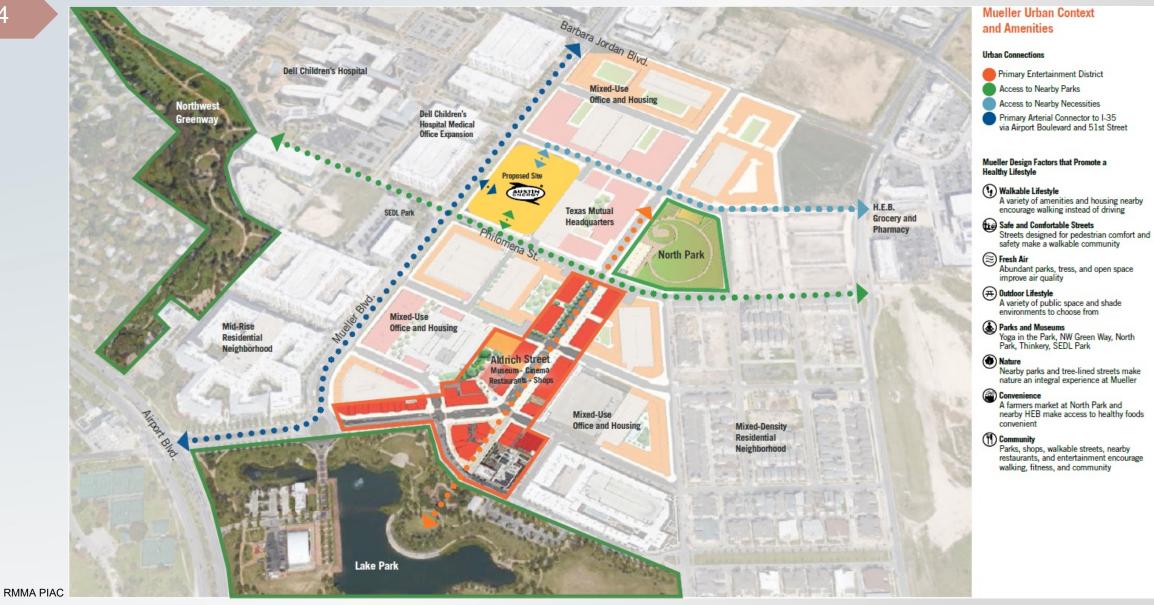

### **Selected Property** Mueller/Catellus

3

# **AEHQ Overview**

5

- 275,000 Square Foot Class A Office Building
  - Accommodate 1,100 + employees
  - Expandable to 375,000 square feet
  - Centralizes all functions and gets out of leased space
  - 64 EV charging spaces with infrastructure for expansion
  - Community event/meeting space

#### • Goal of AEGB 5-Star/LEED Platinum rating

- Rooftop solar (400kw, 12-15% of total energy consumption)
- AE Community Engagement Committee