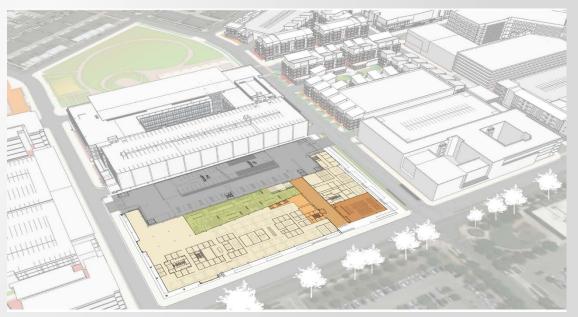

# **AEHQ Overview**

5

- 275,000 Square Foot Class A Office Building
  - Accommodate 1,100 + employees
  - Expandable to 375,000 square feet
  - Centralizes all functions and gets out of leased space
  - 64 EV charging spaces with infrastructure for expansion
  - Community event/meeting space

#### • Goal of AEGB 5-Star/LEED Platinum rating

- Rooftop solar (400kw, 12-15% of total energy consumption)
- AE Community Engagement Committee