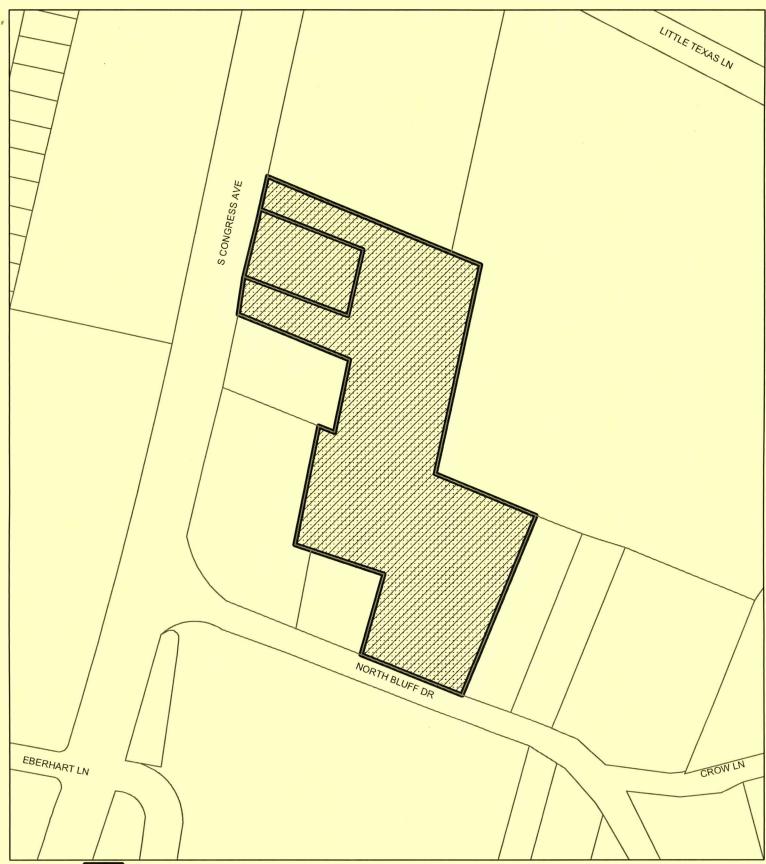

Case Number: C14-2019-0027

## **PETITION**

Date:

6/20/2019

PAZ

Item # 133

Total Square Footage of Buffer:

349040.0252

Percentage of Square Footage Owned by Petitioners Within Buffer:

100.00%

Calculation: The total square footage is calculated by taking the sum of the area of all TCAD Parcels with valid signatures including one-half of the adjacent right-of-way that fall within 200 feet of the subject tract. Parcels that do not fall within the 200 foot buffer are not used for calculation. When a parcel intersects the edge of the buffer, only the portion of the parcel that falls within the buffer is used. The area of the buffer does not include the subject tract.

| TCAD ID    | Address                   | Owner                                                   | Signature | Petition Area | Precent |
|------------|---------------------------|---------------------------------------------------------|-----------|---------------|---------|
| 0420070105 | 6111 S CONGRESS AVE 78745 | MAYNARD ANGEL DENISE TRUST & ROGER ALAN MAYNARD APT 511 | yes       | 35360.34      | 10.13%  |
| 0420070101 | 6111 S CONGRESS AVE 78745 | ROGER ALAN MAYNARD                                      | yes       | 313679.70     | 89.87%  |
| Total      | -                         |                                                         |           | 349040.04     | 100.00% |

PROPERTY\_OWNER

SUBJECT\_TRACT