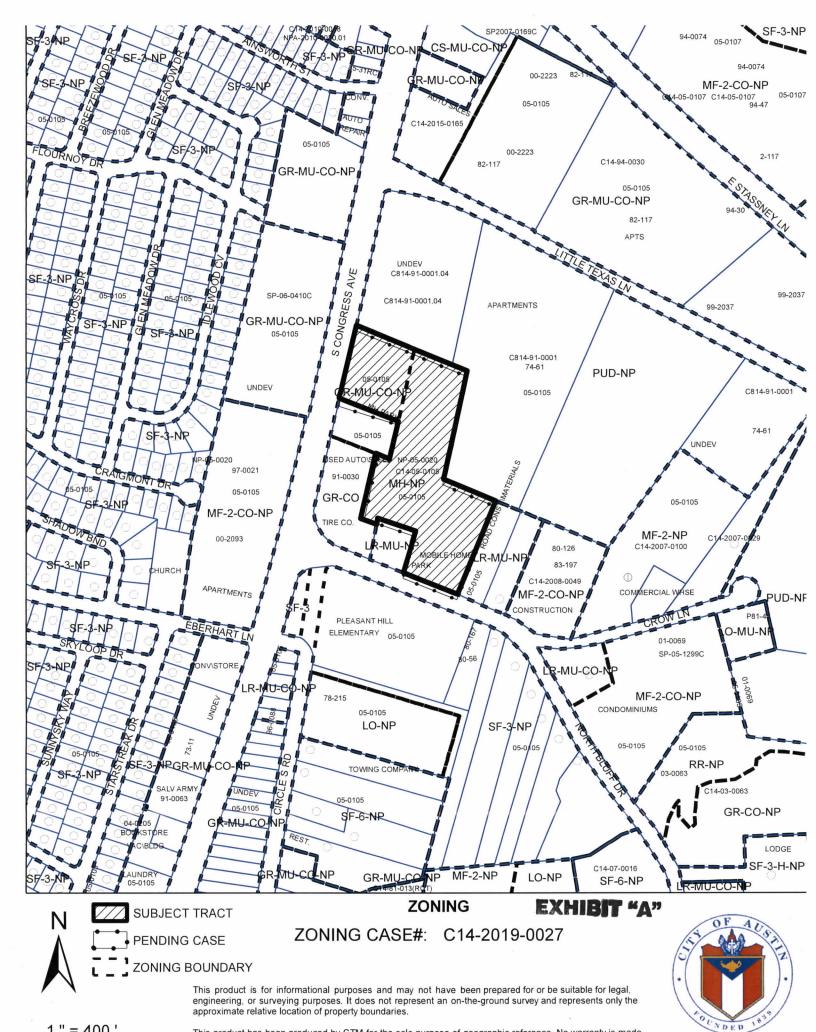

locally known as 6111 South Congress Avenue in the City of Austin, Travis County, Texas, generally identified in the map attached as **Exhibit "A"**.

**PART 2.** The Property is subject to Ordinance No. 20050818-Z002 that established zoning for the Sweetbriar Neighborhood Plan.

This product has been produced by CTM for the sole purpose of geographic reference. No warranty is made by the City of Austin regarding specific accuracy or completeness.