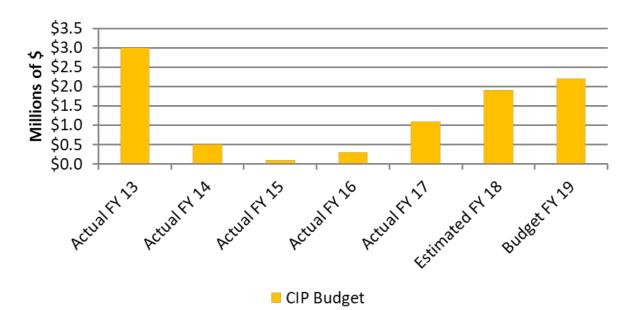

# Overview: Customer Energy Solutions Budget

Denise Kuehn
Director, Energy Efficiency Services





Resource Management Commission Meeting July 16, 2019

© 2018 Austin Energy

#### **Achieve Council-Established Goals**

- <u>Efficiency</u>: 900 MW DSM by 2025 (of which 200 MW Demand Response); study feasibility of 1,000 MW 2027.
- Solar: 200 MW local solar by 2025 with 100 MW customer sited.
- Renewables: At least 55% renewable energy by 2025, and 65% by the end of 2027.
- <u>Demand Side Management Low Income</u>: At least 20% total DSM budget for low-income and hard-to-reach markets.
- **DSM**: Budget at least 2.5% gross revenues to DSM.



## **Customer Energy Solutions Budget Summary**





#### Approximate FY 20 Budget







Austin Energy is on track to achieve 900 MW demand reduction savings and 200 MW of local solar by 2025.





| CBC - ENERGY EFFICIENCY INCENTIVES BUDGET