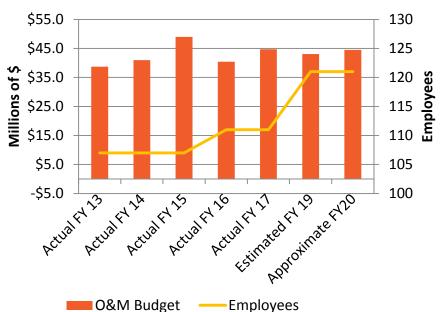

# Overview: Customer Energy Solutions Budget

Denise Kuehn
Director, Energy Efficiency Services





Resource Management Commission Meeting July 16, 2019

© 2018 Austin Energy

#### **Achieve Council-Established Goals**

- <u>Efficiency</u>: 900 MW DSM by 2025 (of which 200 MW Demand Response); study feasibility of 1,000 MW 2027.
- Solar: 200 MW local solar by 2025 with 100 MW customer sited.
- Renewables: At least 55% renewable energy by 2025, and 65% by the end of 2027.
- <u>Demand Side Management Low Income</u>: At least 20% total DSM budget for low-income and hard-to-reach markets.
- **DSM**: Budget at least 2.5% gross revenues to DSM.



## **Customer Energy Solutions Budget Summary**





#### Approximate FY 20 Budget







Austin Energy is on track to achieve 900 MW demand reduction savings and 200 MW of local solar by 2025.





| CBC - ENERGY EFFICIENCY INCENTIVES BUDGET