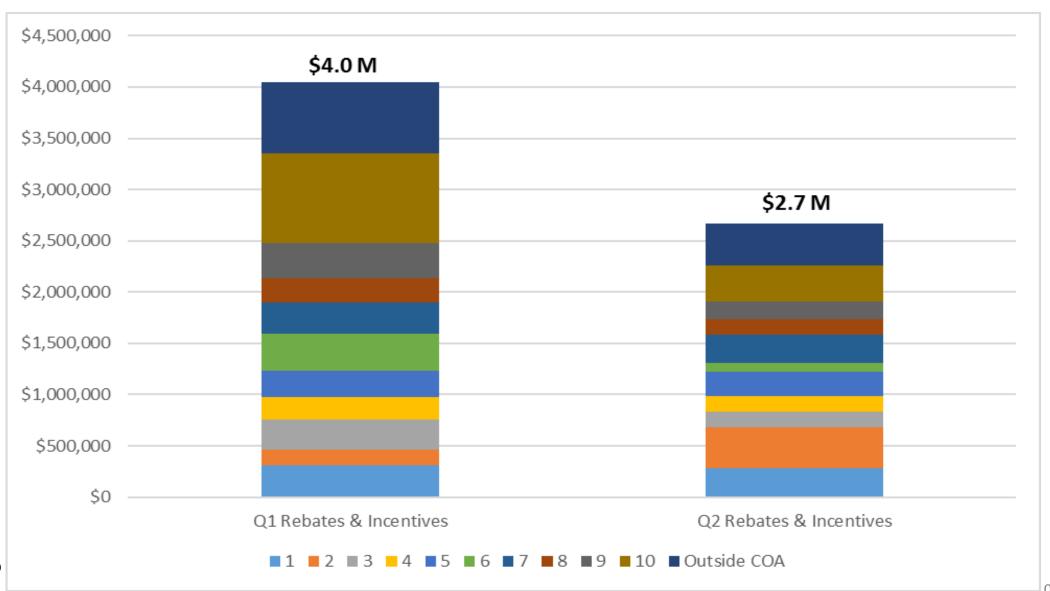

| \$          | 23,878,200 |

### **Residential Program MW Goals\***





## **Commercial Program MW Goals\***





## In Closing

#### For FY20:

- Focus on increased customer collaboration
- Streamline processes
- Further enhance the internal and external customer experience
- Continue work to achieve Resource Plan goals
- Increase focus on hard-to-reach markets
- Centralize ECAD database for easier access with assistance from external contract to be executed in FY20





## Customer Driven. Community Focused.™



#### Reference Slide Follows

The following slide is for reference only; do not include online or distribute.



## **Quarterly Rebates by District and Outside of COA**