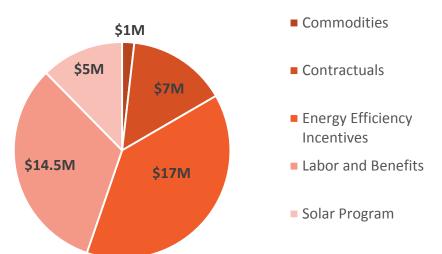

#### Approximate FY 20 Budget

Austin Energy is on track to achieve 900 MW demand reduction savings and 200 MW of local solar by 2025.

| CBC - ENERGY EFFICIENCY INCENTIVES BUDGET                                                                                                                                                                                                                                                                                                                                                                                                                                                                                                                                                                                                                                                                                                                                                                                                                                                                                                                                                                                                                                                                                                                                                                                                                                                                                                                                                                                                                                                                                                                                                                                                                                                                                                                                                                                                                                                                                                                                                                                                                                                                                      |             |            |
|--------------------------------------------------------------------------------------------------------------------------------------------------------------------------------------------------------------------------------------------------------------------------------------------------------------------------------------------------------------------------------------------------------------------------------------------------------------------------------------------------------------------------------------------------------------------------------------------------------------------------------------------------------------------------------------------------------------------------------------------------------------------------------------------------------------------------------------------------------------------------------------------------------------------------------------------------------------------------------------------------------------------------------------------------------------------------------------------------------------------------------------------------------------------------------------------------------------------------------------------------------------------------------------------------------------------------------------------------------------------------------------------------------------------------------------------------------------------------------------------------------------------------------------------------------------------------------------------------------------------------------------------------------------------------------------------------------------------------------------------------------------------------------------------------------------------------------------------------------------------------------------------------------------------------------------------------------------------------------------------------------------------------------------------------------------------------------------------------------------------------------|-------------|------------|
|                                                                                                                                                                                                                                                                                                                                                                                                                                                                                                                                                                                                                                                                                                                                                                                                                                                                                                                                                                                                                                                                                                                                                                                                                                                                                                                                                                                                                                                                                                                                                                                                                                                                                                                                                                                                                                                                                                                                                                                                                                                                                                                                | FY 2019     |            |
|                                                                                                                                                                                                                                                                                                                                                                                                                                                                                                                                                                                                                                                                                                                                                                                                                                                                                                                                                                                                                                                                                                                                                                                                                                                                                                                                                                                                                                                                                                                                                                                                                                                                                                                                                                                                                                                                                                                                                                                                                                                                                                                                |             |            |
|                                                                                                                                                                                                                                                                                                                                                                                                                                                                                                                                                                                                                                                                                                                                                                                                                                                                                                                                                                                                                                                                                                                                                                                                                                                                                                                                                                                                                                                                                                                                                                                                                                                                                                                                                                                                                                                                                                                                                                                                                                                                                                                                |             |            |
| COMPONENT                                                                                                                                                                                                                                                                                                                                                                                                                                                                                                                                                                                                                                                                                                                                                                                                                                                                                                                                                                                                                                                                                                                                                                                                                                                                                                                                                                                                                                                                                                                                                                                                                                                                                                                                                                                                                                                                                                                                                                                                                                                                                                                      | AMENDED BUD | GET        |
| CAP Weatherization D.I.                                                                                                                                                                                                                                                                                                                                                                                                                                                                                                                                                                                                                                                                                                                                                                                                                                                                                                                                                                                                                                                                                                                                                                                                                                                                                                                                                                                                                                                                                                                                                                                                                                                                                                                                                                                                                                                                                                                                                                                                                                                                                                        | \$          | 1,000,000  |
| CONTRACTOR DESCRIPTION OF CONTRACTOR OF CONT |             |            |
| COMMUNITY BENEFIT CHARGE (CBC) CUSTOMER ASSISTANCE PROGRAM (CAP) RECOVERABLE INCENTIVES                                                                                                                                                                                                                                                                                                                                                                                                                                                                                                                                                                                                                                                                                                                                                                                                                                                                                                                                                                                                                                                                                                                                                                                                                                                                                                                                                                                                                                                                                                                                                                                                                                                                                                                                                                                                                                                                                                                                                                                                                                        | \$          | 1,000,000  |
| AE Weatherization - D.I.                                                                                                                                                                                                                                                                                                                                                                                                                                                                                                                                                                                                                                                                                                                                                                                                                                                                                                                                                                                                                                                                                                                                                                                                                                                                                                                                                                                                                                                                                                                                                                                                                                                                                                                                                                                                                                                                                                                                                                                                                                                                                                       | \$          | 1,277,000  |
| Multi-Family Rebates                                                                                                                                                                                                                                                                                                                                                                                                                                                                                                                                                                                                                                                                                                                                                                                                                                                                                                                                                                                                                                                                                                                                                                                                                                                                                                                                                                                                                                                                                                                                                                                                                                                                                                                                                                                                                                                                                                                                                                                                                                                                                                           | \$          | 425,000    |
| Multi-Family WX-D.I.                                                                                                                                                                                                                                                                                                                                                                                                                                                                                                                                                                                                                                                                                                                                                                                                                                                                                                                                                                                                                                                                                                                                                                                                                                                                                                                                                                                                                                                                                                                                                                                                                                                                                                                                                                                                                                                                                                                                                                                                                                                                                                           | \$          | 675,000    |
| Loan Options                                                                                                                                                                                                                                                                                                                                                                                                                                                                                                                                                                                                                                                                                                                                                                                                                                                                                                                                                                                                                                                                                                                                                                                                                                                                                                                                                                                                                                                                                                                                                                                                                                                                                                                                                                                                                                                                                                                                                                                                                                                                                                                   | \$          | 200,000    |
| Commercial-Existing Construction                                                                                                                                                                                                                                                                                                                                                                                                                                                                                                                                                                                                                                                                                                                                                                                                                                                                                                                                                                                                                                                                                                                                                                                                                                                                                                                                                                                                                                                                                                                                                                                                                                                                                                                                                                                                                                                                                                                                                                                                                                                                                               | \$          | 3,100,000  |
| Small Businesses                                                                                                                                                                                                                                                                                                                                                                                                                                                                                                                                                                                                                                                                                                                                                                                                                                                                                                                                                                                                                                                                                                                                                                                                                                                                                                                                                                                                                                                                                                                                                                                                                                                                                                                                                                                                                                                                                                                                                                                                                                                                                                               | \$          | 1,900,000  |
| Green Building                                                                                                                                                                                                                                                                                                                                                                                                                                                                                                                                                                                                                                                                                                                                                                                                                                                                                                                                                                                                                                                                                                                                                                                                                                                                                                                                                                                                                                                                                                                                                                                                                                                                                                                                                                                                                                                                                                                                                                                                                                                                                                                 | \$          | -          |
| Commercial Power Partner                                                                                                                                                                                                                                                                                                                                                                                                                                                                                                                                                                                                                                                                                                                                                                                                                                                                                                                                                                                                                                                                                                                                                                                                                                                                                                                                                                                                                                                                                                                                                                                                                                                                                                                                                                                                                                                                                                                                                                                                                                                                                                       | \$          | 90,400     |
| Res. Solar Program                                                                                                                                                                                                                                                                                                                                                                                                                                                                                                                                                                                                                                                                                                                                                                                                                                                                                                                                                                                                                                                                                                                                                                                                                                                                                                                                                                                                                                                                                                                                                                                                                                                                                                                                                                                                                                                                                                                                                                                                                                                                                                             | \$          | 5,000,000  |
| Comm Solar Performance Based Incentive                                                                                                                                                                                                                                                                                                                                                                                                                                                                                                                                                                                                                                                                                                                                                                                                                                                                                                                                                                                                                                                                                                                                                                                                                                                                                                                                                                                                                                                                                                                                                                                                                                                                                                                                                                                                                                                                                                                                                                                                                                                                                         | \$          | 2,500,000  |
| Residential Power Partner-Aggr                                                                                                                                                                                                                                                                                                                                                                                                                                                                                                                                                                                                                                                                                                                                                                                                                                                                                                                                                                                                                                                                                                                                                                                                                                                                                                                                                                                                                                                                                                                                                                                                                                                                                                                                                                                                                                                                                                                                                                                                                                                                                                 | \$          | 1,483,000  |
| Load Coop                                                                                                                                                                                                                                                                                                                                                                                                                                                                                                                                                                                                                                                                                                                                                                                                                                                                                                                                                                                                                                                                                                                                                                                                                                                                                                                                                                                                                                                                                                                                                                                                                                                                                                                                                                                                                                                                                                                                                                                                                                                                                                                      | \$          | 1,270,000  |
| Thermal Energy Storage                                                                                                                                                                                                                                                                                                                                                                                                                                                                                                                                                                                                                                                                                                                                                                                                                                                                                                                                                                                                                                                                                                                                                                                                                                                                                                                                                                                                                                                                                                                                                                                                                                                                                                                                                                                                                                                                                                                                                                                                                                                                                                         | \$          | 28,000     |
| Home Performance w Energy Star                                                                                                                                                                                                                                                                                                                                                                                                                                                                                                                                                                                                                                                                                                                                                                                                                                                                                                                                                                                                                                                                                                                                                                                                                                                                                                                                                                                                                                                                                                                                                                                                                                                                                                                                                                                                                                                                                                                                                                                                                                                                                                 | \$          | 1,650,000  |
| School Based Education                                                                                                                                                                                                                                                                                                                                                                                                                                                                                                                                                                                                                                                                                                                                                                                                                                                                                                                                                                                                                                                                                                                                                                                                                                                                                                                                                                                                                                                                                                                                                                                                                                                                                                                                                                                                                                                                                                                                                                                                                                                                                                         | \$          | 200,000    |
| Appliance Efficiency Program                                                                                                                                                                                                                                                                                                                                                                                                                                                                                                                                                                                                                                                                                                                                                                                                                                                                                                                                                                                                                                                                                                                                                                                                                                                                                                                                                                                                                                                                                                                                                                                                                                                                                                                                                                                                                                                                                                                                                                                                                                                                                                   | \$          | 1,500,000  |
| Water Heater Timers                                                                                                                                                                                                                                                                                                                                                                                                                                                                                                                                                                                                                                                                                                                                                                                                                                                                                                                                                                                                                                                                                                                                                                                                                                                                                                                                                                                                                                                                                                                                                                                                                                                                                                                                                                                                                                                                                                                                                                                                                                                                                                            | \$          | 494,800    |
| AC Tune Up                                                                                                                                                                                                                                                                                                                                                                                                                                                                                                                                                                                                                                                                                                                                                                                                                                                                                                                                                                                                                                                                                                                                                                                                                                                                                                                                                                                                                                                                                                                                                                                                                                                                                                                                                                                                                                                                                                                                                                                                                                                                                                                     | \$          | -          |
| Direct Install Partners and Events                                                                                                                                                                                                                                                                                                                                                                                                                                                                                                                                                                                                                                                                                                                                                                                                                                                                                                                                                                                                                                                                                                                                                                                                                                                                                                                                                                                                                                                                                                                                                                                                                                                                                                                                                                                                                                                                                                                                                                                                                                                                                             | \$          | 150,000    |
| SPUR Strategic Partnership w/Utilities & Retailers                                                                                                                                                                                                                                                                                                                                                                                                                                                                                                                                                                                                                                                                                                                                                                                                                                                                                                                                                                                                                                                                                                                                                                                                                                                                                                                                                                                                                                                                                                                                                                                                                                                                                                                                                                                                                                                                                                                                                                                                                                                                             | \$          | 875,000    |
| Municipal Conservation Program                                                                                                                                                                                                                                                                                                                                                                                                                                                                                                                                                                                                                                                                                                                                                                                                                                                                                                                                                                                                                                                                                                                                                                                                                                                                                                                                                                                                                                                                                                                                                                                                                                                                                                                                                                                                                                                                                                                                                                                                                                                                                                 | \$          | 60,000     |
| TOTAL CBC - ENERGY EFFICIENCY SERVICES INCENTIVES                                                                                                                                                                                                                                                                                                                                                                                                                                                                                                                                                                                                                                                                                                                                                                                                                                                                                                                                                                                                                                                                                                                                                                                                                                                                                                                                                                                                                                                                                                                                                                                                                                                                                                                                                                                                                                                                                                                                                                                                                                                                              | \$          | 22,878,200 |
|                                                                                                                                                                                                                                                                                                                                                                                                                                                                                                                                                                                                                                                                                                                                                                                                                                                                                                                                                                                                                                                                                                                                                                                                                                                                                                                                                                                                                                                                                                                                                                                                                                                                                                                                                                                                                                                                                                                                                                                                                                                                                                                                |             |            |
| TOTAL CBC RECOVERABLE INCENTIVES                                                                                                                                                                                                                                                                                                                                                                                                                                                                                                                                                                                                                                                                                                                                                                                                                                                                                                                                                                                                                                                                                                                                                                                                                                                                                                                                                                                                                                                                                                                                                                                                                                                                                                                                                                                                                                                                                                                                                                                                                                                                                               | \$          | 23,878,200 |