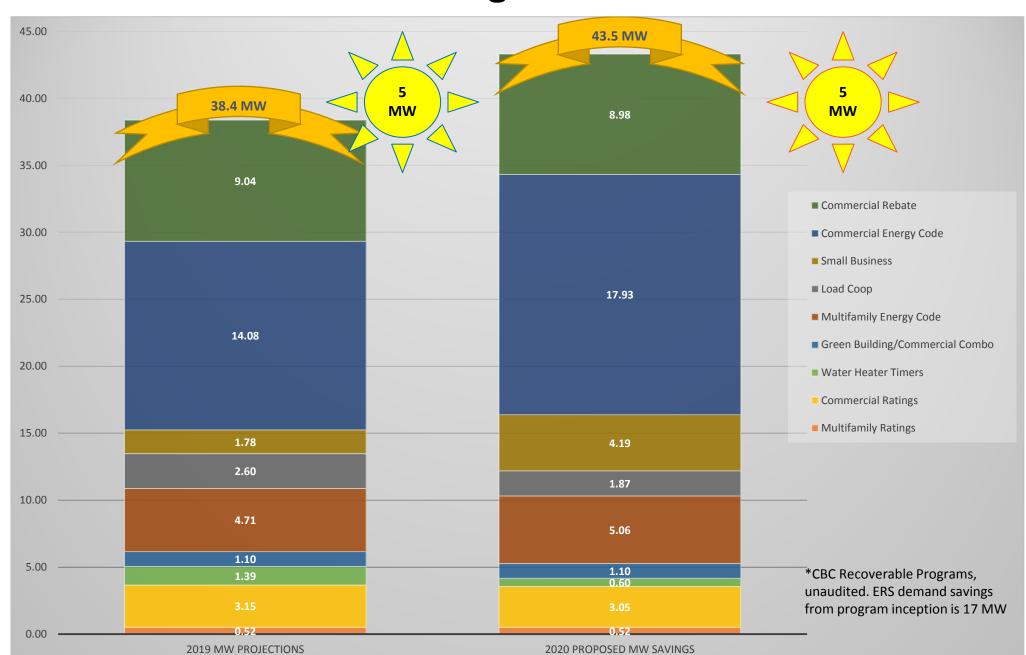

| \$          | 23,878,200 |

### **Residential Program MW Goals\***





## **Commercial Program MW Goals\***





## In Closing

#### For FY20:

- Focus on increased customer collaboration
- Streamline processes
- Further enhance the internal and external customer experience
- Continue work to achieve Resource Plan goals
- Increase focus on hard-to-reach markets
- Centralize ECAD database for easier access with assistance from external contract to be executed in FY20





## Customer Driven. Community Focused.™



#### Reference Slide Follows

The following slide is for reference only; do not include online or distribute.



## **Quarterly Rebates by District and Outside of COA**