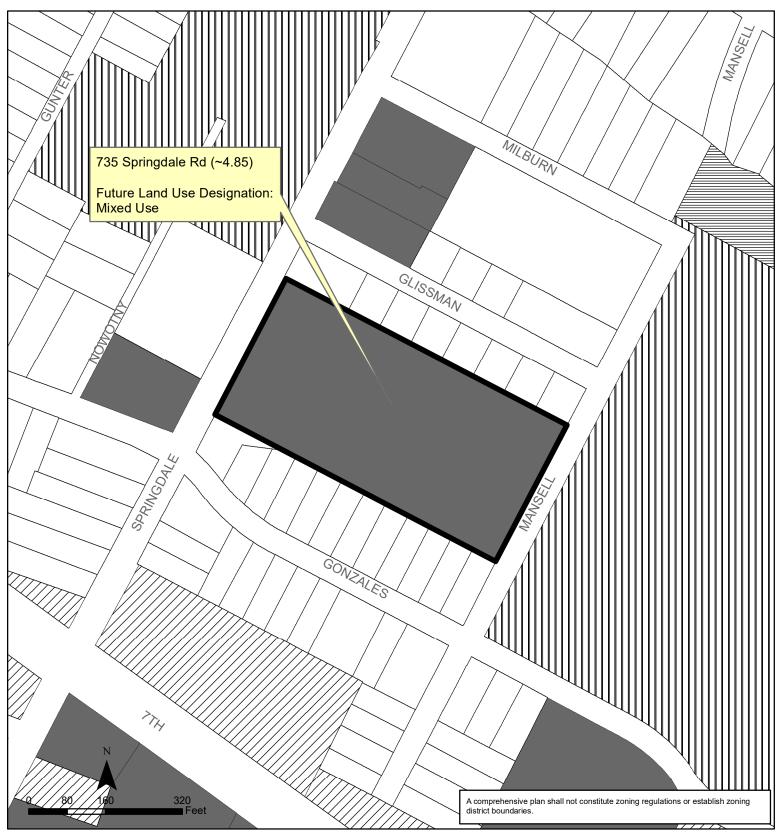

**PART 2.** Ordinance No. 030327-12 is amended to change the land use designation from single-family use to mixed use for the property located at 735 Springdale Road on the future land use map attached as **Exhibit "A"** and incorporated in this ordinance, and described in File NPA-2018-0016.04 at the Planning and Zoning Department.

## Exhibit A Govalle/Johnston Terrace Combined Neighborhood Planning Area NPA-2018-0016.04

This product is for informational purposes and may not have been prepared for or be suitable for legal, engineering, or surveying purposes. It does not represent an on-the-ground survey and represents only the approximate relative location of property boundaries.

This product has been produced by the Planning and Zoning Department for the sole purpose of geographic reference. No warranty is made by the City of Austin regarding specific accuracy or completeness.