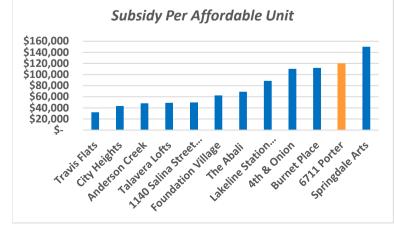

| / ===( = !\                                                          | 222/ 2221 |                      |                           |                                                    | 000/ 000                    |                                   |                      |                    |
|----------------------------------------------------------------------|-----------|----------------------|---------------------------|----------------------------------------------------|-----------------------------|-----------------------------------|----------------------|--------------------|
| (<50% Rental)                                                        | 30% MFI   | 40% MFI              | 50% MFI                   | 60% MFI                                            | 80% MFI                     | Market Rate                       | COC                  | Total Units        |
| 2                                                                    |           |                      |                           | 1                                                  | 1                           |                                   |                      | 2                  |
| Council District 3                                                   |           |                      |                           | Bedroom Count ———————————————————————————————————— |                             |                                   |                      |                    |
| Allison Elementary                                                   |           |                      | Efficiency                | 1-Bedroom                                          | 2-Bedroom                   | 3-Bedroom                         | 4-Bedroom            | <b>Total Units</b> |
| TEA Grade - 80                                                       |           |                      |                           |                                                    | 1                           | 1                                 |                      | 2                  |
| Rehab of an existing 3 bedroom home                                  |           |                      |                           | Funding & Score                                    |                             |                                   |                      |                    |
| (ownership at 80% MFI), and addition of 2 bedroom home (ownership at |           | Funding<br>Requested | Prior AHFC<br>Funding Amt | Total Project<br>Cost                              | Funding % of<br>Tot Project | Subsidy Per<br>Aff Unit<br>(<50%) | Application<br>Score |                    |
|                                                                      | 60% MFI). |                      | \$240,000                 | -                                                  | \$668,000                   | 36%                               | \$120,000            | 87                 |
| <u>Funding Recommendation</u>                                        |           |                      |                           |                                                    | <u>Funding Sources</u>      |                                   |                      |                    |
| \$240,000                                                            |           |                      |                           |                                                    | \$240,000 HOME CHDO         |                                   |                      |                    |
|                                                                      |           |                      |                           | 1                                                  |                             |                                   |                      |                    |