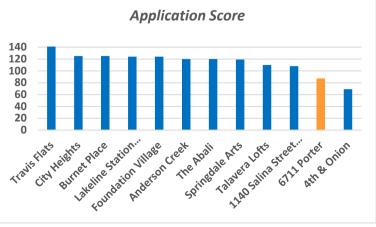

| / ===( = !\                                                          | 222/ 2221 |                      |                           |                                                    | 000/ 000                    |                                   |                      |                    |
|----------------------------------------------------------------------|-----------|----------------------|---------------------------|----------------------------------------------------|-----------------------------|-----------------------------------|----------------------|--------------------|
| (<50% Rental)                                                        | 30% MFI   | 40% MFI              | 50% MFI                   | 60% MFI                                            | 80% MFI                     | Market Rate                       | COC                  | Total Units        |
| 2                                                                    |           |                      |                           | 1                                                  | 1                           |                                   |                      | 2                  |
| Council District 3                                                   |           |                      |                           | Bedroom Count ———————————————————————————————————— |                             |                                   |                      |                    |
| Allison Elementary                                                   |           |                      | Efficiency                | 1-Bedroom                                          | 2-Bedroom                   | 3-Bedroom                         | 4-Bedroom            | <b>Total Units</b> |
| TEA Grade - 80                                                       |           |                      |                           |                                                    | 1                           | 1                                 |                      | 2                  |
| Rehab of an existing 3 bedroom home                                  |           |                      |                           | Funding & Score                                    |                             |                                   |                      |                    |
| (ownership at 80% MFI), and addition of 2 bedroom home (ownership at |           | Funding<br>Requested | Prior AHFC<br>Funding Amt | Total Project<br>Cost                              | Funding % of<br>Tot Project | Subsidy Per<br>Aff Unit<br>(<50%) | Application<br>Score |                    |
|                                                                      | 60% MFI). |                      | \$240,000                 | -                                                  | \$668,000                   | 36%                               | \$120,000            | 87                 |
| <u>Funding Recommendation</u>                                        |           |                      |                           |                                                    | <u>Funding Sources</u>      |                                   |                      |                    |
| \$240,000                                                            |           |                      |                           |                                                    | \$240,000 HOME CHDO         |                                   |                      |                    |
|                                                                      |           |                      |                           | 1                                                  |                             |                                   |                      |                    |