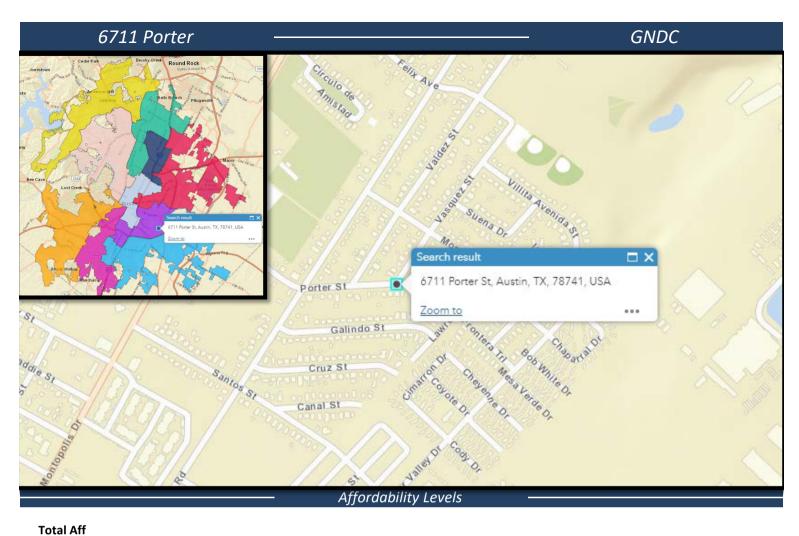

| / ===( = !\                                                          | 222/ 2221 |                      |                           |                                                    | 000/ 000                    |                                   |                      |                    |
|----------------------------------------------------------------------|-----------|----------------------|---------------------------|----------------------------------------------------|-----------------------------|-----------------------------------|----------------------|--------------------|
| (<50% Rental)                                                        | 30% MFI   | 40% MFI              | 50% MFI                   | 60% MFI                                            | 80% MFI                     | Market Rate                       | COC                  | Total Units        |
| 2                                                                    |           |                      |                           | 1                                                  | 1                           |                                   |                      | 2                  |
| Council District 3                                                   |           |                      |                           | Bedroom Count ———————————————————————————————————— |                             |                                   |                      |                    |
| Allison Elementary                                                   |           |                      | Efficiency                | 1-Bedroom                                          | 2-Bedroom                   | 3-Bedroom                         | 4-Bedroom            | <b>Total Units</b> |
| TEA Grade - 80                                                       |           |                      |                           |                                                    | 1                           | 1                                 |                      | 2                  |
| Rehab of an existing 3 bedroom home                                  |           |                      |                           | Funding & Score                                    |                             |                                   |                      |                    |
| (ownership at 80% MFI), and addition of 2 bedroom home (ownership at |           | Funding<br>Requested | Prior AHFC<br>Funding Amt | Total Project<br>Cost                              | Funding % of<br>Tot Project | Subsidy Per<br>Aff Unit<br>(<50%) | Application<br>Score |                    |
|                                                                      | 60% MFI). |                      | \$240,000                 | -                                                  | \$668,000                   | 36%                               | \$120,000            | 87                 |
| <u>Funding Recommendation</u>                                        |           |                      |                           |                                                    | <u>Funding Sources</u>      |                                   |                      |                    |
| \$240,000                                                            |           |                      |                           |                                                    | \$240,000 HOME CHDO         |                                   |                      |                    |
|                                                                      |           |                      |                           | 1                                                  |                             |                                   |                      |                    |