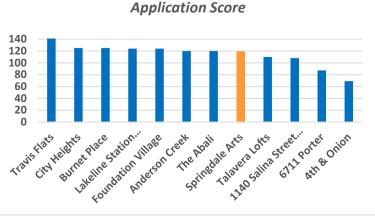

## Total Aff

| (<50% Rental) 30% MFI                                                          | 40% MFI         | 50% MFI       | 60% MFI     | 80% MFI            | Market Rate  | COC         | <b>Total Units</b> |
|--------------------------------------------------------------------------------|-----------------|---------------|-------------|--------------------|--------------|-------------|--------------------|
| 2                                                                              |                 |               |             | 2                  | 19           |             | 21                 |
| Council District 3                                                             |                 | Bedroom Count |             |                    |              |             |                    |
| Govalle Elementary                                                             |                 | Efficiency    | 1-Bedroom   | 2-Bedroom          | 3-Bedroom    | 4-Bedroom   | Total Units        |
| TEA Grade - 85                                                                 |                 |               |             | 19                 |              | 2           | 21                 |
|                                                                                | Funding & Score |               |             |                    |              |             |                    |
| New construction of 2 4-bdrm for sale<br>units (65% MFI) off of Springdale Rd. |                 |               |             |                    |              | Subsidy Per |                    |
|                                                                                |                 | Funding       | Prior AHFC  | Total Project      | Funding % of | Aff Unit    | Application        |
|                                                                                |                 | Requested     | Funding Amt | Cost               | Tot Project  | (<50%)      | Score              |
|                                                                                |                 | \$300,000     | -           | \$5,148,750        | 6%           | \$150,000   | 119                |
| Funding Recommendation                                                         |                 |               |             | Funding Sources    |              |             |                    |
| \$240,000                                                                      |                 |               |             | \$240,000 GO Bonds |              |             |                    |