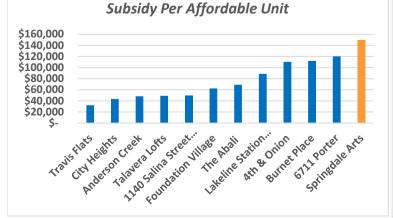

## Total Aff

| (<50% Rental) 30% MFI                                                          | 40% MFI         | 50% MFI       | 60% MFI     | 80% MFI            | Market Rate  | COC         | <b>Total Units</b> |
|--------------------------------------------------------------------------------|-----------------|---------------|-------------|--------------------|--------------|-------------|--------------------|
| 2                                                                              |                 |               |             | 2                  | 19           |             | 21                 |
| Council District 3                                                             |                 | Bedroom Count |             |                    |              |             |                    |
| Govalle Elementary                                                             |                 | Efficiency    | 1-Bedroom   | 2-Bedroom          | 3-Bedroom    | 4-Bedroom   | Total Units        |
| TEA Grade - 85                                                                 |                 |               |             | 19                 |              | 2           | 21                 |
|                                                                                | Funding & Score |               |             |                    |              |             |                    |
| New construction of 2 4-bdrm for sale<br>units (65% MFI) off of Springdale Rd. |                 |               |             |                    |              | Subsidy Per |                    |
|                                                                                |                 | Funding       | Prior AHFC  | Total Project      | Funding % of | Aff Unit    | Application        |
|                                                                                |                 | Requested     | Funding Amt | Cost               | Tot Project  | (<50%)      | Score              |
|                                                                                |                 | \$300,000     | -           | \$5,148,750        | 6%           | \$150,000   | 119                |
| Funding Recommendation                                                         |                 |               |             | Funding Sources    |              |             |                    |
| \$240,000                                                                      |                 |               |             | \$240,000 GO Bonds |              |             |                    |