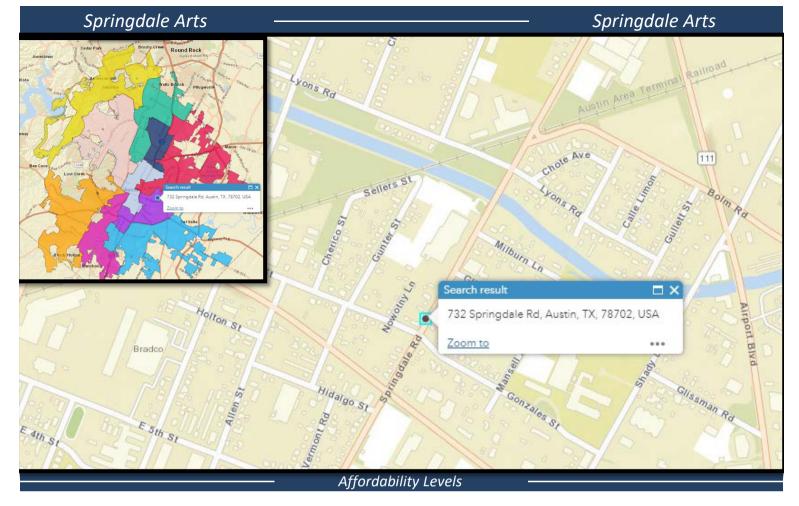

## Total Aff

| (<50% Rental) 30% MFI                                                          | 40% MFI         | 50% MFI       | 60% MFI     | 80% MFI            | Market Rate  | COC         | <b>Total Units</b> |
|--------------------------------------------------------------------------------|-----------------|---------------|-------------|--------------------|--------------|-------------|--------------------|
| 2                                                                              |                 |               |             | 2                  | 19           |             | 21                 |
| Council District 3                                                             |                 | Bedroom Count |             |                    |              |             |                    |
| Govalle Elementary                                                             |                 | Efficiency    | 1-Bedroom   | 2-Bedroom          | 3-Bedroom    | 4-Bedroom   | Total Units        |
| TEA Grade - 85                                                                 |                 |               |             | 19                 |              | 2           | 21                 |
|                                                                                | Funding & Score |               |             |                    |              |             |                    |
| New construction of 2 4-bdrm for sale<br>units (65% MFI) off of Springdale Rd. |                 |               |             |                    |              | Subsidy Per |                    |
|                                                                                |                 | Funding       | Prior AHFC  | Total Project      | Funding % of | Aff Unit    | Application        |
|                                                                                |                 | Requested     | Funding Amt | Cost               | Tot Project  | (<50%)      | Score              |
|                                                                                |                 | \$300,000     | -           | \$5,148,750        | 6%           | \$150,000   | 119                |
| Funding Recommendation                                                         |                 |               |             | Funding Sources    |              |             |                    |
| \$240,000                                                                      |                 |               |             | \$240,000 GO Bonds |              |             |                    |