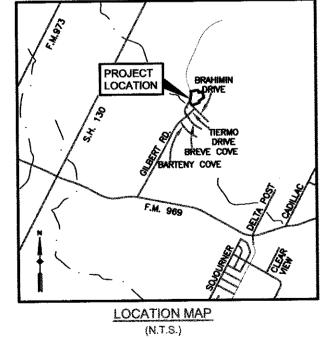

AGENT: Chris Rawls, Brown & Gay Engineering (512) 879-0426

**ADDRESS OF SUBDIVISION:** Brahmin Drive/Gilbert Road

GRIDS: R21 COUNTY: Travis

**WATERSHED:** Gilleland Creek **JURISDICTION:** 2-Mile ETJ

EXISTING ZONING: N/A MUD: N/A

**PROPOSED LAND USE:** Proposed plat consists of 8 single family lots on 2.0877

acres.

**ADMINISTRATIVE WAIVERS:** N/A

**VARIANCES**: None

**SIDEWALKS:** Sidewalks will be provided on both sides of all internal streets, and