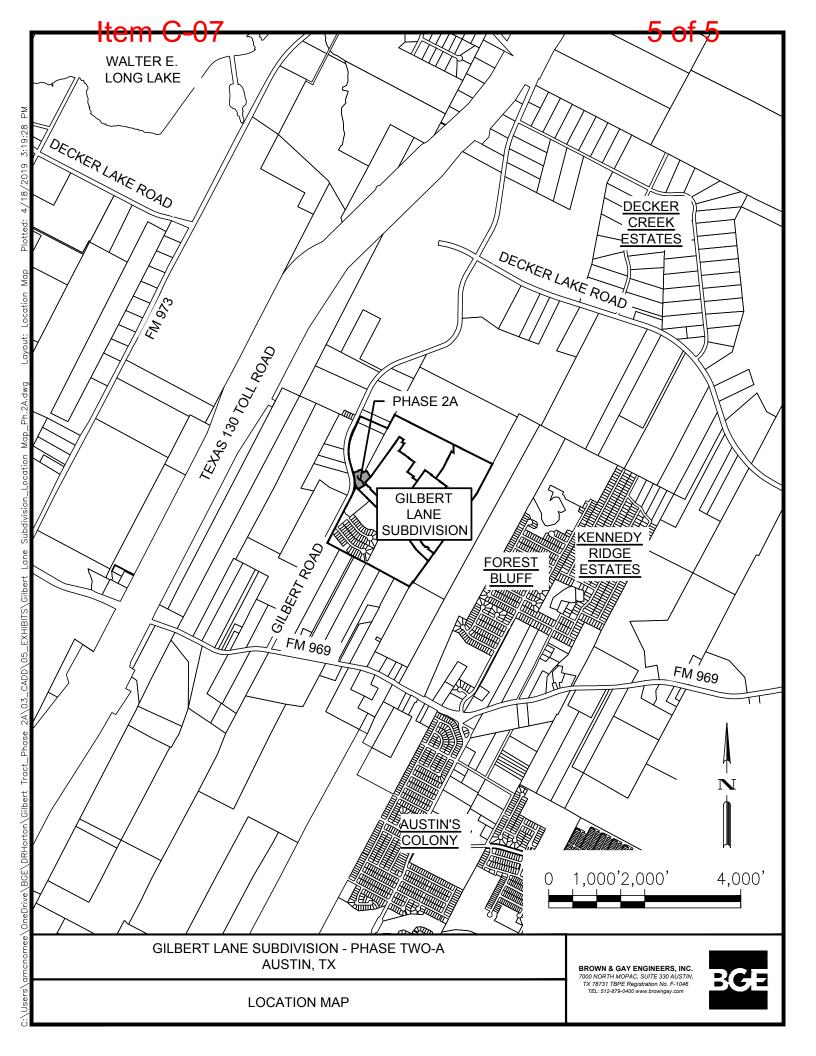

AGENT: Chris Rawls, Brown & Gay Engineering (512) 879-0426

**ADDRESS OF SUBDIVISION:** Brahmin Drive/Gilbert Road

GRIDS: R21 COUNTY: Travis

**WATERSHED:** Gilleland Creek **JURISDICTION:** 2-Mile ETJ

EXISTING ZONING: N/A MUD: N/A

**PROPOSED LAND USE:** Proposed plat consists of 8 single family lots on 2.0877

acres.

**ADMINISTRATIVE WAIVERS:** N/A

**VARIANCES**: None

**SIDEWALKS:** Sidewalks will be provided on both sides of all internal streets, and