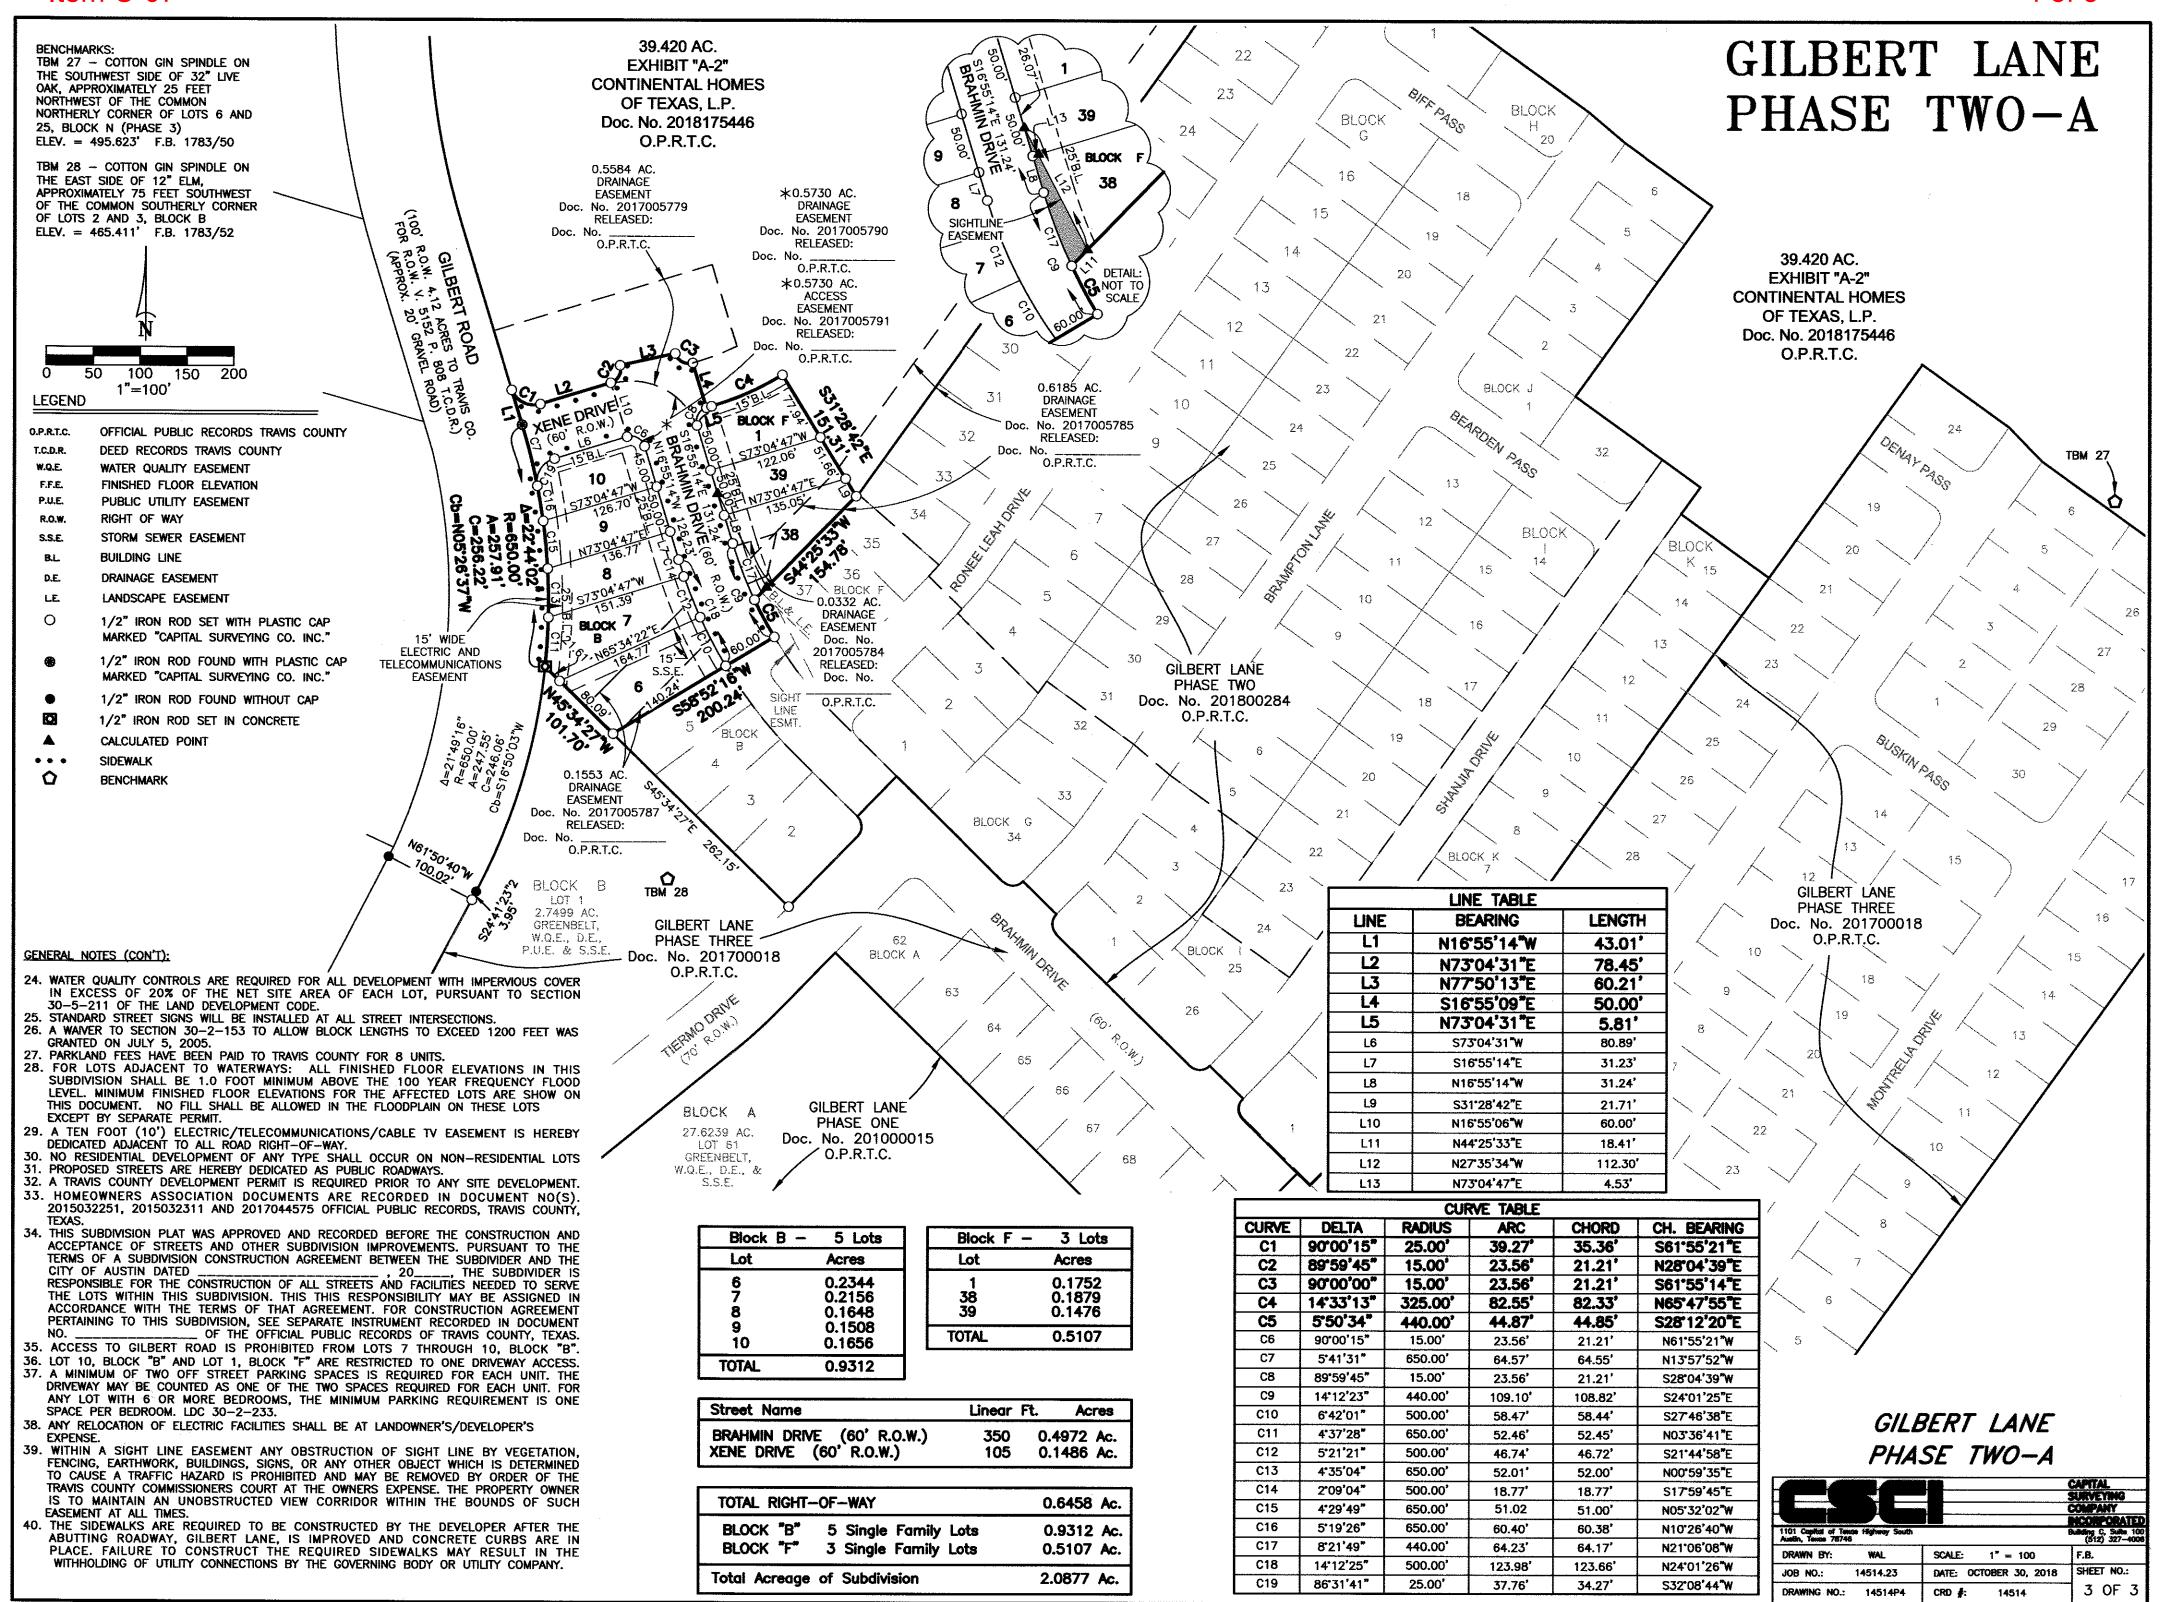

#### SUBDIVISION REVIEW SHEET

**CASE NO.:** C8J-04-0160.11A **Z.A.P. DATE:** 08/06/2019

**SUBDIVISION NAME:** Gilbert Lane Phase Two-A

**AREA:** 2.0877 acres **LOT(S)**: 8 total lots

**OWNER/APPLICANT:** Continental Homes of Texas, LP (Ian Cude)

**PROPOSED LAND USE:** Proposed plat consists of 8 single family lots on 2.0877

acres.

**ADMINISTRATIVE WAIVERS:** N/A

**VARIANCES**: None

**SIDEWALKS:** Sidewalks will be provided on both sides of all internal streets, and

Gilbert Lane.

**<u>DEPARTMENT COMMENTS</u>**: The request is for approval of Gilbert Lane Phase Two-A Final Plat. The final plat is composed of 8 single family total lots on 2.0877 acres. Water will be provided by Manville Water and wastewater will be provided by the Hornsby Bend Utility.

16. PUBLIC SIDEWALKS, BUILT TO THE CITY OF AUSTIN STANDARDS, ARE REQUIRED ALONG XENE DRIVE AND BRAHMIN DRIVE AS SHOWN BY A DOTTED LINE ON THE FACE OF THE PLAT. THESE SIDEWALKS SHALL BE IN PLACE PRIOR TO THE LOT BEING OCCUPIED. FAILURE TO CONSTRUCT THE REQUIRED SIDEWALKS MAY RESULT IN THE WITHHOLDING OF CERTIFICATES OF OCCUPANCY, BUILDING PERMITS, OR UTILITY CONNECTIONS BY THE GOVERNING BODY OR UTILITY COMPANY.