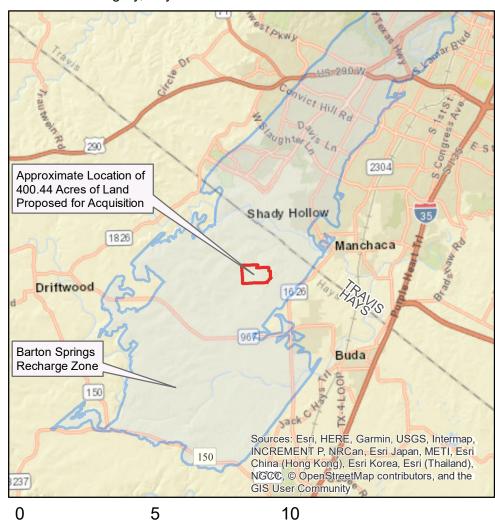

## Proposed Acquisition of 400.44 Acres of Land in Hays County

This product is for informational purposes and may not have been prepared for or be suitable for legal, engineering, or surveying purposes. It does not represent an on-the-ground survey and represents only the approximate relative location of property boundaries.

Produced by M McDonald, 7/8/2019

Real Estate Services

Property of Interest Hays County Parcels Water Quality Protection Lands Barton Springs Recharge Zone

2018 Aerial Imagery, City of Austin

■ Miles