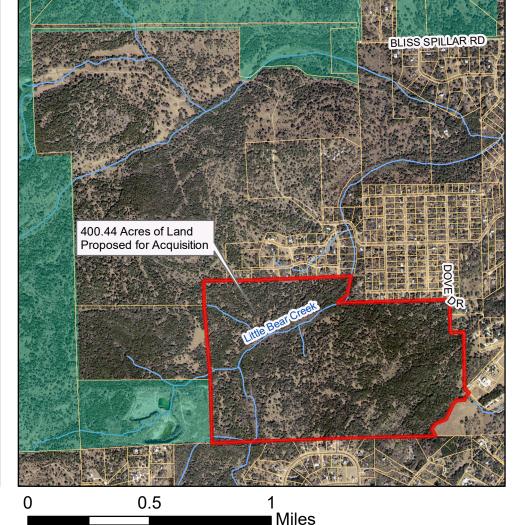

## Proposed Acquisition of 400.44 Acres of Land in Hays County

This product is for informational purposes and may not have been prepared for or be suitable for legal, engineering, or surveying purposes. It does not represent an on-the-ground survey and represents only the approximate relative location of property boundaries.

Produced by M McDonald, 7/8/2019

Real Estate Services

Property of Interest Hays County Parcels Water Quality Protection Lands Barton Springs Recharge Zone

2018 Aerial Imagery, City of Austin

■ Miles