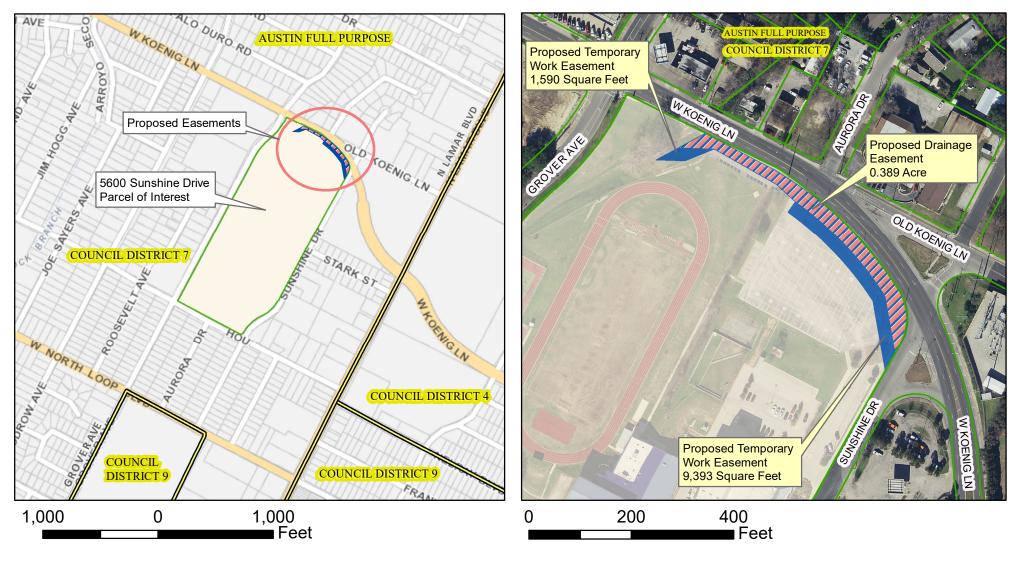

## Proposed Easements Located at 5600 Sunshine Drive

**Proposed Drainage Easement** 

Proposed Temporary Working Space, Staging Area, and Material Storage Site Easement City Council Districts

**TCAD** Parcels

2019 Aerial Imagery, City of Austin

N This p and m be sui purpo on-the appro

This product is for informational purposes and may not have been prepared for or be suitable for legal, engineering, or surveying purposes. It does not represent an on-the-ground survey and represents only the approximate relative location of property boundaries.