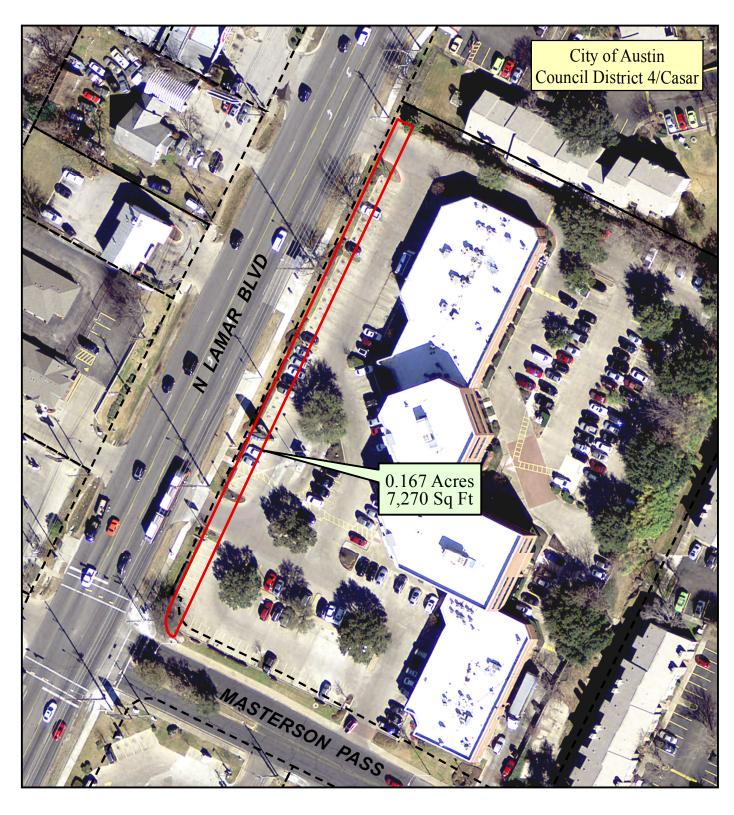

## Proposed Electric Transmission and Distribution Easement for Austin Energy Transmission Circuit 811 Upgrade

Owner: Mayfield Village LTD - Parcel #80

Location: 10205 N Lamar Blvd

0 100 200

This product is for informational purposes and may not have been prepared for or be suitable for legal, engineering, or surveying purposes. It does not represent an on-the-ground survey and represents only the approximate relative location of property boundaries.